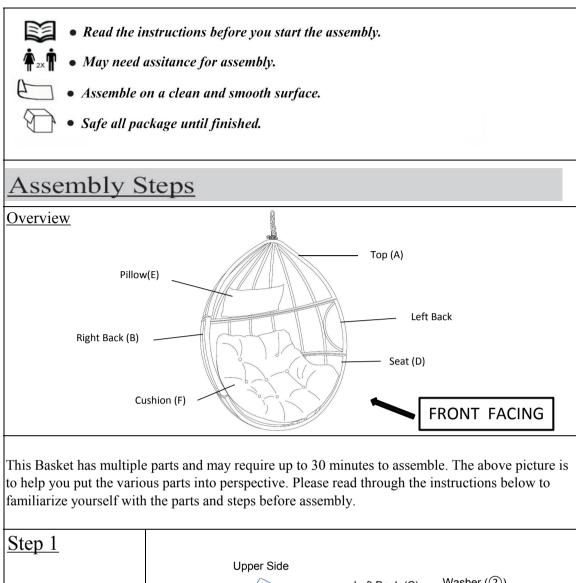

| Parts List |            |                                       |     |  |  |
|------------|------------|---------------------------------------|-----|--|--|
| Label      | Picture    | Description                           | QTY |  |  |
| А          |            | Тор                                   | 1   |  |  |
| В          |            | Right Back                            | 1   |  |  |
| С          |            | Left Back                             | 1   |  |  |
| D          |            | Seat                                  | 1   |  |  |
| E          |            | Pillow                                | 1   |  |  |
| F          |            | Cushion                               | 1   |  |  |
| G          | Conner     | Long Chain (8 ft.)<br>with Carabiners | 1   |  |  |
| Hardware   |            |                                       |     |  |  |
| Label      | Picture    | Description                           | QTY |  |  |
| 1)         |            | Bolt (M6x40mm)                        | 15  |  |  |
| 2          | $\bigcirc$ | Washer (M6)                           | 29  |  |  |
| 3          | Ð          | Nut                                   | 15  |  |  |
| 4          |            | Bolt Cap                              | 15  |  |  |
| 5          | Ð          | Nut Cap                               | 15  |  |  |
| 6          |            | Spanner                               | 1   |  |  |
| 7          |            | Allen Key                             | 1   |  |  |