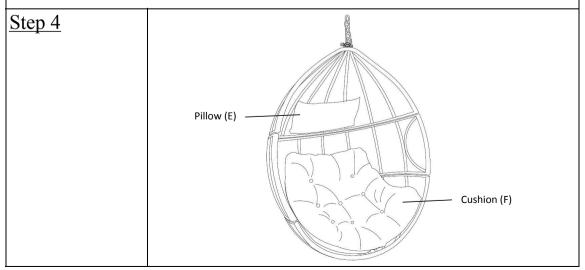

| Now, tighten all Bolts and Nuts at all joints sequential manner.<br>Place Bolt Caps(④) on Bolts(①) and Nut Caps(⑤) on Nuts(③).<br>Tie the Pillow(E) to the Basket as pictured above.<br>Place the Cushion(F) on the Basket.<br>Your Basket is ready for use. |            |   |                                                                                                                                                                                                                     |  |  |  |
|--------------------------------------------------------------------------------------------------------------------------------------------------------------------------------------------------------------------------------------------------------------|------------|---|---------------------------------------------------------------------------------------------------------------------------------------------------------------------------------------------------------------------|--|--|--|
| <u>Ste</u>                                                                                                                                                                                                                                                   | <u>p 7</u> |   | Ceiling                                                                                                                                                                                                             |  |  |  |
|                                                                                                                                                                                                                                                              |            |   | Warning!! Height <20inch                                                                                                                                                                                            |  |  |  |
|                                                                                                                                                                                                                                                              |            |   | FLOOR                                                                                                                                                                                                               |  |  |  |
| Install 8ft chain with 2 Carabineers (G) to the basket, your hanging chair is ready for next step.                                                                                                                                                           |            |   |                                                                                                                                                                                                                     |  |  |  |
| Care & Maintenance                                                                                                                                                                                                                                           |            |   |                                                                                                                                                                                                                     |  |  |  |
| 0                                                                                                                                                                                                                                                            | Å          | • | Prolonged exposure to rain may cause rusting which can stain floors.                                                                                                                                                |  |  |  |
| 0                                                                                                                                                                                                                                                            | <u></u>    | ٠ | Do not put hot items directly on furniture surface.                                                                                                                                                                 |  |  |  |
| 0                                                                                                                                                                                                                                                            | Ô          | ٠ | Do not clean furniture with harsh cleansers or polish.                                                                                                                                                              |  |  |  |
| ~                                                                                                                                                                                                                                                            | Ö          | • | To obtain the longest lifespan of your outdoor products,<br>minimizing exposure to direct sunlight is recommended.                                                                                                  |  |  |  |
| 0                                                                                                                                                                                                                                                            | ×          | ٠ | Children should not climb or jump on the furniture.                                                                                                                                                                 |  |  |  |
| 0                                                                                                                                                                                                                                                            | L          | • | Do not write on furniture without a padded barrier to protect the surface.                                                                                                                                          |  |  |  |
| ~                                                                                                                                                                                                                                                            | Q.         | • | To obtain the longest lifespan of your outdoor products, avoid<br>extended and lengthy exposure to rain, snow, and direct<br>sunshine. Whenever possible cover the product and /or place<br>under patio or awnings. |  |  |  |
| 0                                                                                                                                                                                                                                                            |            | ٠ | Not for commercial use. For residential use only.                                                                                                                                                                   |  |  |  |
| 0                                                                                                                                                                                                                                                            | at a       | • | Stains may be removed with mild soap solution and damp cloth.                                                                                                                                                       |  |  |  |
| ~                                                                                                                                                                                                                                                            | 8          | • | Keep away from sources of ignition.                                                                                                                                                                                 |  |  |  |
| ~                                                                                                                                                                                                                                                            |            | ٠ | Dust and pick-up spills using a clean, non-colored, lint-free cloth.                                                                                                                                                |  |  |  |
| -                                                                                                                                                                                                                                                            |            |   |                                                                                                                                                                                                                     |  |  |  |