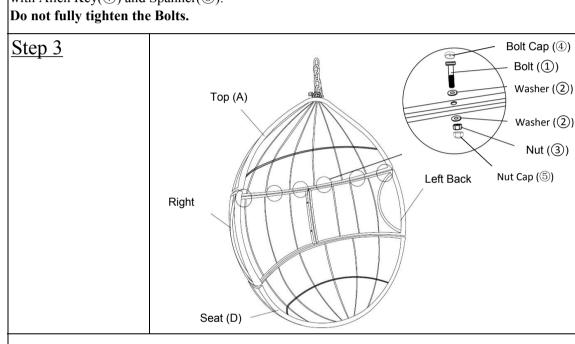

Do not fully tighten the Bolts.

Align Right Back(B), Left Back(C) and Seat(D).

Attach Right Back(B) and Left Back(C) to Seat(D) using Bolts(1), and Washers(2) and Bolt Cap(4) on the upper side and Washers(2) and Nuts(3) and Nut Cap(5) on the lower side, with Allen Key(7) and Spanner(6).

Align Right Back(B), Left Back(C) and Top(A).

Attach Right Back(B) and Left Back(C) to Top(A) using Bolts(①), and Washers(②) and Bolt Cap (④) on the upper side and Washers(②) and Nuts(③) and Nut Cap (⑤) on the lower side, with Allen Key(⑦) and Spanner(⑥).