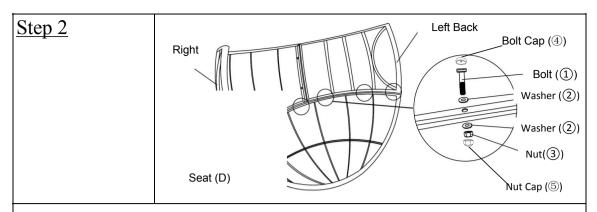

Do not fully tighten the Bolts.

Align Right Back(B), Left Back(C) and Seat(D).

Attach Right Back(B) and Left Back(C) to Seat(D) using Bolts(1), and Washers(2) and Bolt Cap(4) on the upper side and Washers(2) and Nuts(3) and Nut Cap(5) on the lower side, with Allen Key(7) and Spanner(6).