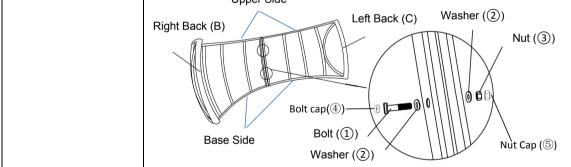

Place the Right Back(B) and Left Back(C) on a clean, non-marring surface. Note: Find the sticker with the words "upper side" on them, and keep all the upper sides upwards.

Attach Right Back(B) to Left Back(C) using Bolts(1), and Washers(2) and Bolt Cap(4) on one side and Washers(2) and Nuts(3) and Nut Cap (5) on the other side, with Allen Key (7) and Spanner(6).