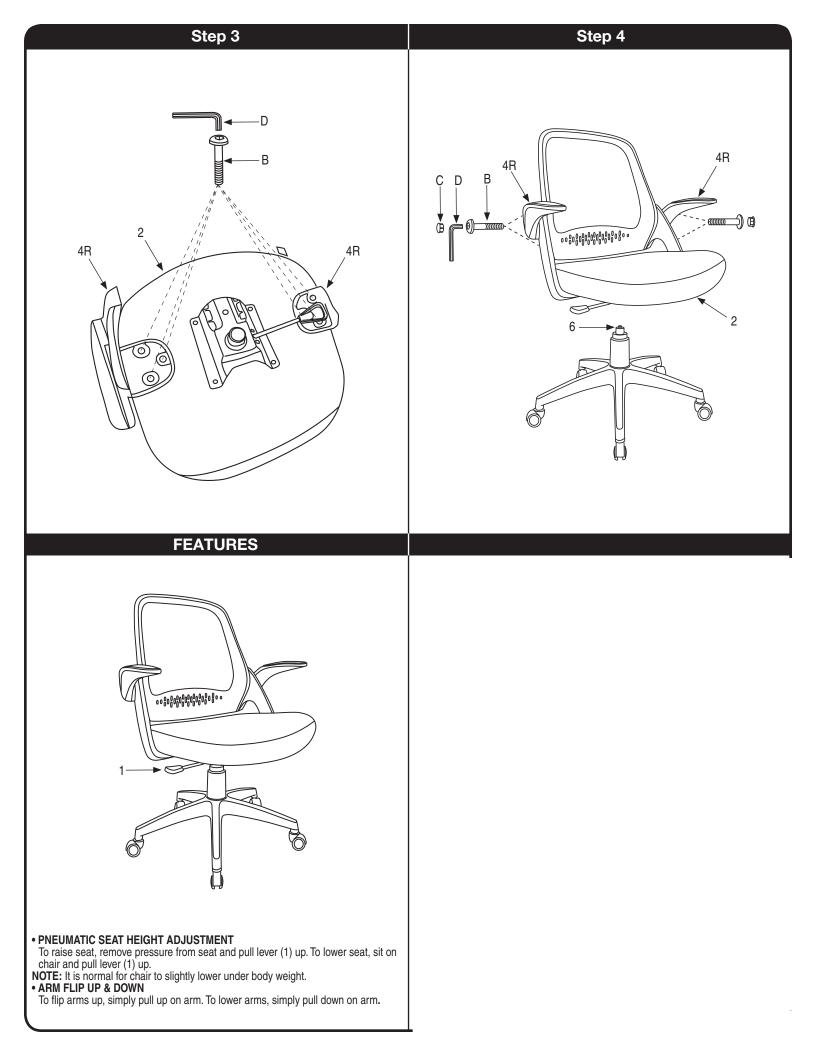

Assembly Instructions - Important: Carefully unpack and identify each component before attempting to assemble. Refer to parts list. Please take care when assembling the unit and always set the parts on a clean, soft surface. If you require any assistance with assembly, parts or information on other products.

| HARDWARE LIST |  |              |        |
|---------------|--|--------------|--------|
| A             |  | SHORT BOLT   | 4 PCS  |
| В             |  | LONG BOLT    | 10 PCS |
| С             |  | PLASTIC CAP  | 4 PCS  |
| D             |  | ALLEN WRENCH | 1 PC   |