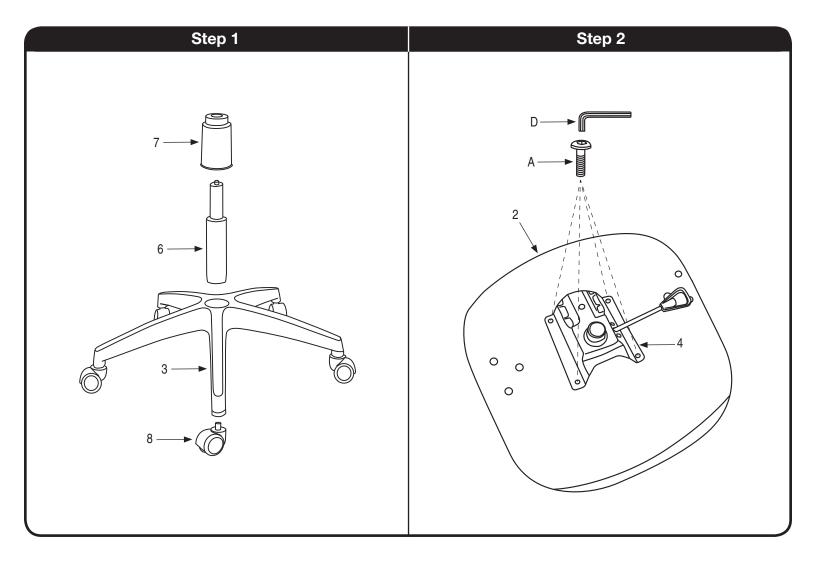

Assembly Instructions - Important: Carefully unpack and identify each component before attempting to assemble. Refer to parts list. Please take care when assembling the unit and always set the parts on a clean, soft surface. If you require any assistance with assembly, parts or information on other products.

| HARDWARE LIST |  |              |        |
|---------------|--|--------------|--------|
| A             |  | SHORT BOLT   | 4 PCS  |
| В             |  | LONG BOLT    | 10 PCS |
| С             |  | PLASTIC CAP  | 4 PCS  |
| D             |  | ALLEN WRENCH | 1 PC   |