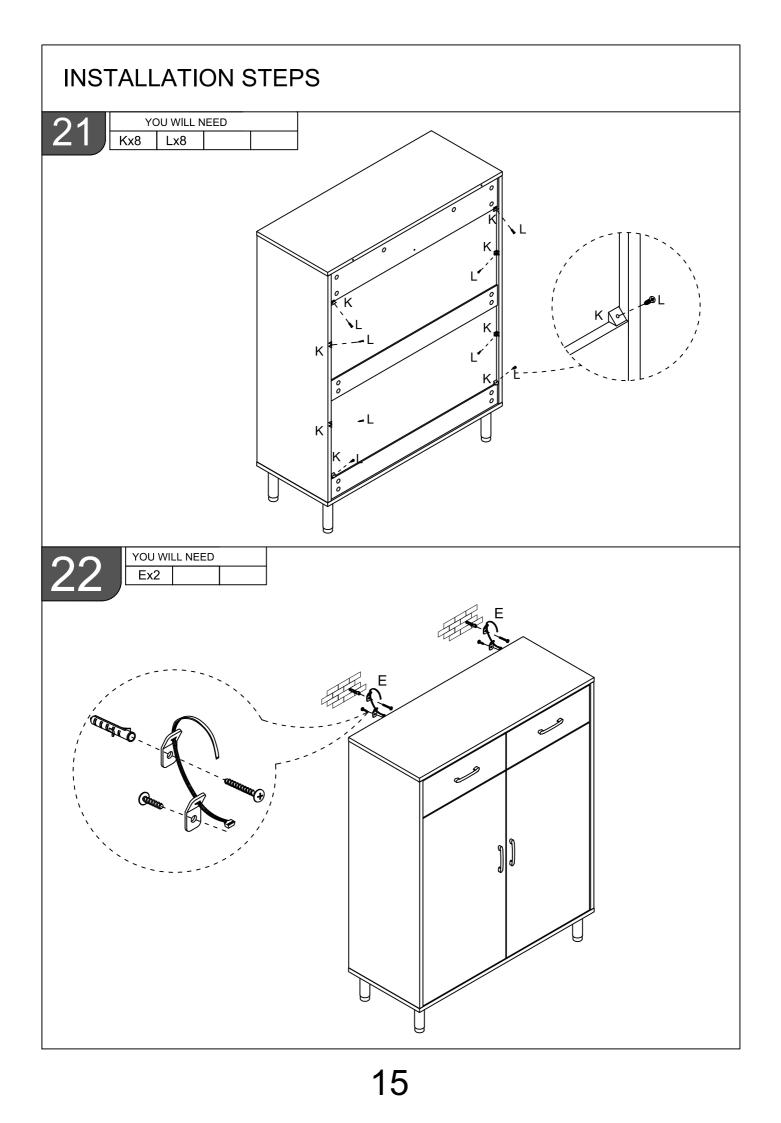

or a number, check carefully before using any of them. Keep them away from children to prevent accidents.

Please install the product on a clean and soft underlay (such as carpet or cardboard) to avoid scratching or damaging the surface of the product.

The main components of the product is relatively heavy. Please pay attention to safety during installation.

The product is not stable during installation. Please do not move it randomly before it is completely installed.

If you have any questions during installation, please contact the customer service in time.

\*PLEASE BE SURE TO FOLLOW THE INSTALLATION STEPS IN THE MANUAL TO AVOID UNNECESSARY LOSSES CAUSED BY IMPROPER INSTALLATION. \*IF YOU NEED FURTHER ASSISTANCE,PLEASE CONTACT THE CUSTOMER SERVICE ONLINE.