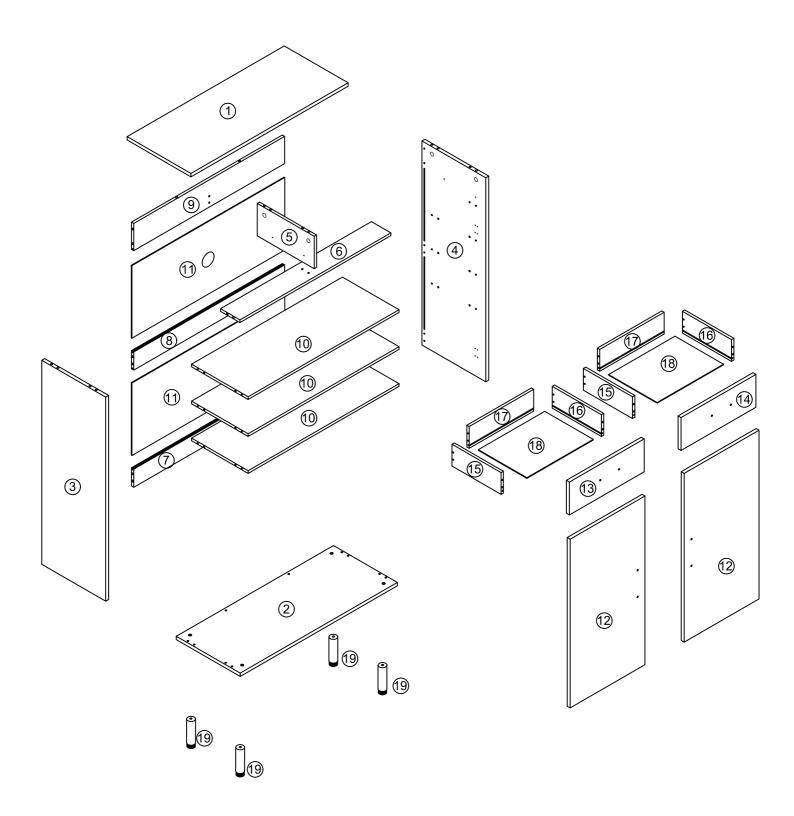

## PRECAUTIONS

There are many components and accessories in the package. Each component and accessory is labeled with a letter or a number, check carefully before using any of them. Keep them away from children to prevent accidents.