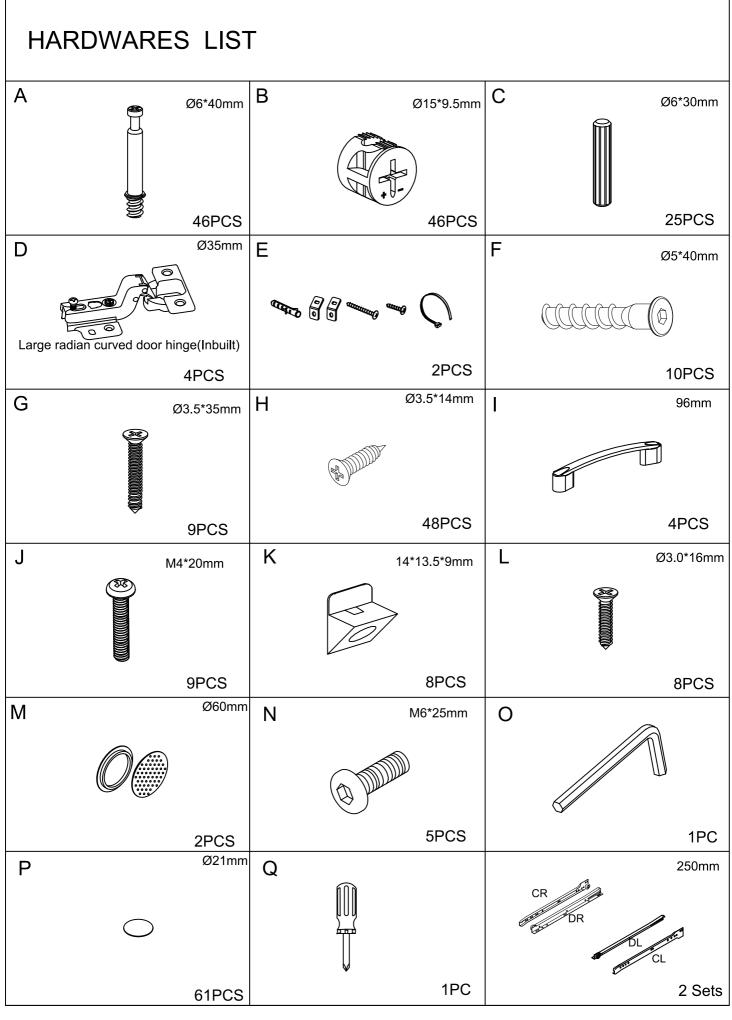

## PRECAUTIONS

There are many components and accessories in the package. Each component and accessory is labeled with a letter or a number, check carefully before using any of them. Keep them away from children to prevent accidents.