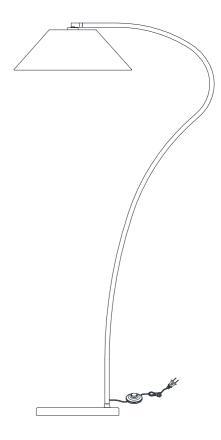

# **Part List and Hardware List**

| PIECE | DESCRIPTION  | PICTURE | QUANTITY | PIECE | DESCRIPTION  | PICTURE | QUANTITY |
|-------|--------------|---------|----------|-------|--------------|---------|----------|
| A     | Body         |         | 1X       | E     | Threaded rod |         | 1X       |
| В     | Base         |         | 1X       | F     | Allen key    |         | 1X       |
| С     | Shade        |         | 1X       | G     | Socket ring  |         | 1X       |
| D     | Metal washer |         | 1X       | Н     | Bulb         |         | 1X       |

Product Dimensions: 33.5"Lx 20"W x 69"H

- \* Before beginning assembly of product, make sure all parts are present. Compare parts with package contents list and hardware contents list.
- \* If any part is missing or damaged, do not attempt to assemble the product.
- \* Estimated Assembly Time: 6 minutes.
- \* If you are having difficulty, our friendly Customer Care team is always here to help.