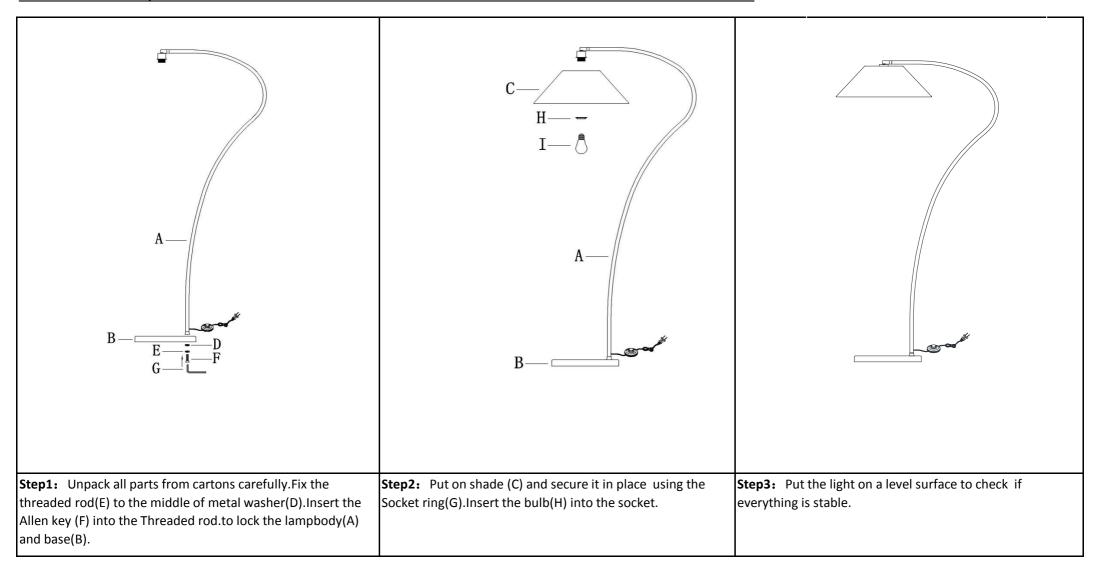

# **Part List and Hardware List**

| PIECE | DESCRIPTION  | PICTURE | QUANTITY | PIECE | DESCRIPTION  | PICTURE | QUANTITY |
|-------|--------------|---------|----------|-------|--------------|---------|----------|
| A     | Body         |         | 1X       | E     | Threaded rod |         | 1X       |
| В     | Base         |         | 1X       | F     | Allen key    |         | 1X       |
| С     | Shade        |         | 1X       | G     | Socket ring  |         | 1X       |
| D     | Metal washer |         | 1X       | Н     | Bulb         |         | 1X       |

Product Dimensions: 33.5"Lx 20"W x 69"H

- \* Before beginning assembly of product, make sure all parts are present. Compare parts with package contents list and hardware contents list.
- \* If any part is missing or damaged, do not attempt to assemble the product.
- \* Estimated Assembly Time: 6 minutes.
- \* If you are having difficulty, our friendly Customer Care team is always here to help.