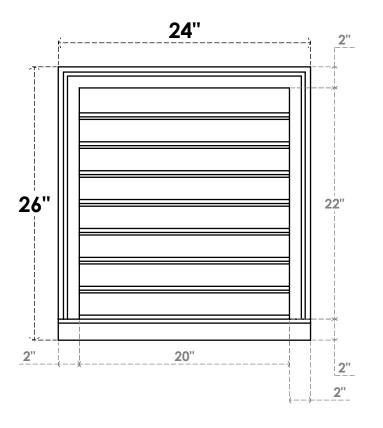

## GVPVE24X2603SF

24"W X 26"H RECTANGLE SURFACE MOUNT PVC GABLE VENT: FUNCTIONAL, W/ 2"W X 2"P **BRICKMOULD SILL FRAME** 

**VENTING AREA: 35 SQ IN** LOUVER HEIGHT: 2 3/4"

LOUVER QTY: 8

**FRONT** 

SIDE

**EKENA MILLWORK** 2300 WEST MAIN ST. CLARKSVILLE, TX 75426 TOLL FREE: 866-607-0453 WWW.EKENAMILLWORK.COM