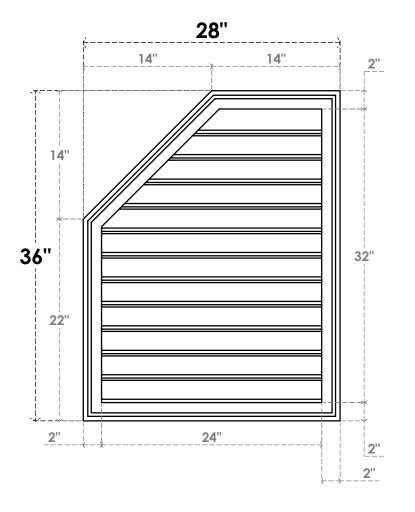

## GVPOL28X3602SF

28"W X 36"H HALF OCTAGON TOP LEFT SURFACE MOUNT PVC GABLE VENT: FUNCTIONAL, W/ 2"W X 1-1/2"P BRICKMOULD FRAME

**VENTING AREA: 59.84 SQ IN** LOUVER HEIGHT: 2 5/8"

LOUVER QTY: 12

**FRONT** 