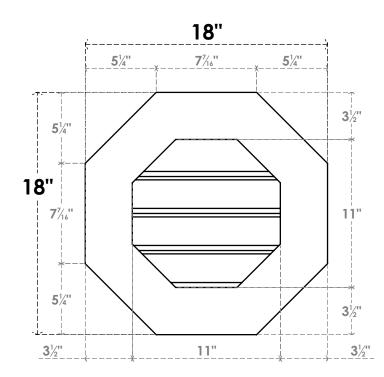

## GVPOC18X1801SF

18"W X 18"H OCTAGONAL SURFACE MOUNT PVC GABLE VENT: FUNCTIONAL, W/ 3-1/2"W X 1"P STANDARD FRAME

VENTING AREA: 7.78 SQ IN LOUVER HEIGHT: 2 3/4"

## FRONT

## SIDE

LOUVER QTY: 4

NOTES 1. INSTALLATION TO BE COMPLETED IN ACCORDANCE WITH MANUFACTURER'S SPECIFICATIONS. 2. DRAWING MAY NOT BE TO SCALE

THIS DRAWING IS INTENDED FOR DESIGN AND PLANNING PURPOSES ONLY.
ALL INFORMATION CONTAINED HEREIN WAS CURRENT AT THE TIME OF DEVELOPMENT BUT MUST BE REVIEWED AND APPROVED BY THE PRODUCT MANUFACTURER TO BE CONSIDERED ACCURATE.
ARCHITECTURAL GRADE PVC PRODUCTS ARE MADE FROM EXPANDED CELLULAR PVC AND COME NATURALLY WHITE BUT MAY BE