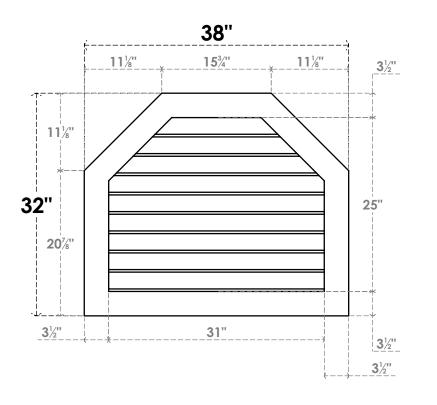

## GVPOT38X3201SN

38"W X 32"H OCTAGONAL TOP SURFACE MOUNT PVC GABLE VENT: NON-FUNCTIONAL, W/ 3-1/2"W X 1"P STANDARD FRAME

**FRONT** 

SIDE

LOUVER HEIGHT: 2 3/4"

LOUVER QTY: 9

EKENA MILLWORK 2300 WEST MAIN ST. CLARKSVILLE, TX 75426 TOLL FREE: 866-607-0453 WWW.EKENAMILLWORK.COM