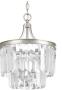

| DATE: | TYPE: | U <sub>2</sub> |
|-------|-------|----------------|
| NAME: |       |                |
|       |       |                |

This collection fits the definition of livable luxury with elements that sparkle to create an instant statement within the home. Prismatic glass three-light pendants are supported by an architecturally- styled frame in Silver Ridge finish. The cascade of faceted linear glass deliver a sleek silhouette to any room. This versatile fixture can also be mounted as a semi-flush.

- Elements that sparkle create an instant statement within the home.
- Prismatic glass pendants offer a livable luxury feel.
- Architecturally- styled frame in Silver Ridge finish.

Category: Close-to-Ceiling

Finish: Silver Ridge (Painted)

Construction: Steel construction

Glass/Shade: Clear glass drop

Diameter: 13-1/8" Height: 15-1/2" Overall Ht. W/Chain: 94"

| MOUNTING                                                                                                                                             | ELECTRICAL                        | LAMPING                                                     | ADDITIONAL INFORMATION     |
|------------------------------------------------------------------------------------------------------------------------------------------------------|-----------------------------------|-------------------------------------------------------------|----------------------------|
| Ceiling chain mounted                                                                                                                                | Pre-wired                         | Quantity:                                                   | cETLus Dry location listed |
| Mounting strap for outlet box<br>included<br>Three feet of 9 gauge chain<br>supplied<br>Canopy covers a standard 4"<br>octagonal recessed outlet box | 10 feet of wire supplied<br>120 V | Three 60w max. Candelabra Base<br>E12 base phenolic sockets | 1 year warranty            |