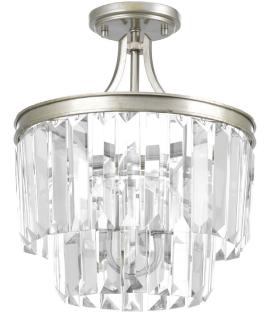

| DATE: | TYPE: | U <sub>2</sub> |
|-------|-------|----------------|
| NAME: |       |                |
|       |       |                |

This collection fits the definition of livable luxury with elements that sparkle to create an instant statement within the home. Prismatic glass three-light pendants are supported by an architecturally- styled frame in Silver Ridge finish. The cascade of faceted linear glass deliver a sleek silhouette to any room. This versatile fixture can also be mounted as a semi-flush.

- Elements that sparkle create an instant statement within the home.
- Prismatic glass pendants offer a livable luxury feel.
- Architecturally- styled frame in Silver Ridge finish.

Category: Close-to-Ceiling

Finish: Silver Ridge (Painted)

Construction: Steel construction

Glass/Shade: Clear glass drop

Diameter: 13-1/8" Height: 15-1/2" Overall Ht. W/Chain: 94"

| MOUNTING                                                                                                                                             | ELECTRICAL                        | LAMPING                                                     | ADDITIONAL INFORMATION     |
|------------------------------------------------------------------------------------------------------------------------------------------------------|-----------------------------------|-------------------------------------------------------------|----------------------------|
| Ceiling chain mounted                                                                                                                                | Pre-wired                         | Quantity:                                                   | cETLus Dry location listed |
| Mounting strap for outlet box<br>included<br>Three feet of 9 gauge chain<br>supplied<br>Canopy covers a standard 4"<br>octagonal recessed outlet box | 10 feet of wire supplied<br>120 V | Three 60w max. Candelabra Base<br>E12 base phenolic sockets | 1 year warranty            |