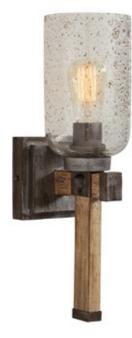

# **1 LIGHT Wallchiere**

Urban Wash

Available Finishes: Urban Wash (UW)

#### GLASS DESCRIPTION Stone Seeded Glass

Glass Dimensions: 5"W X 8.25"H

## ADDITIONAL INFORMATION

Handcrafted of Mango Wood | Glass Seeding Unique to Each Piece | Subtle Variation May Occur