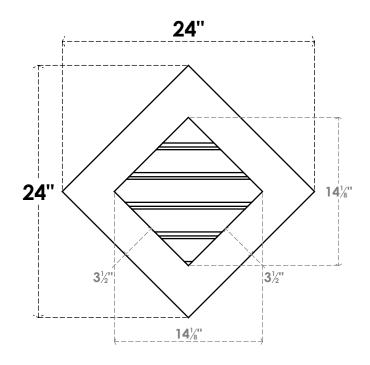

## GVPDI24X2401SF

24"W X 24"H DIAMOND SURFACE MOUNT PVC GABLE VENT: FUNCTIONAL, W/ 3-1/2"W X 1"P STANDARD FRAME

**VENTING AREA: 8.46 SQ IN** 

LOUVER HEIGHT: 2 7/8"

LOUVER QTY: 5

**FRONT** 

SIDE

EKENA MILLWORK 2300 WEST MAIN ST. CLARKSVILLE, TX 75426 TOLL FREE: 866-607-0453 WWW.EKENAMILLWORK.COM