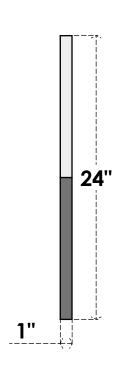

## GVPDI24X2401SF

24"W X 24"H DIAMOND SURFACE MOUNT PVC GABLE VENT: FUNCTIONAL, W/ 3-1/2"W X 1"P STANDARD FRAME

**VENTING AREA: 8.46 SQ IN** 

LOUVER HEIGHT: 2 7/8"

LOUVER QTY: 5

**FRONT** 

SIDE

EKENA MILLWORK 2300 WEST MAIN ST. CLARKSVILLE, TX 75426 TOLL FREE: 866-607-0453 WWW.EKENAMILLWORK.COM