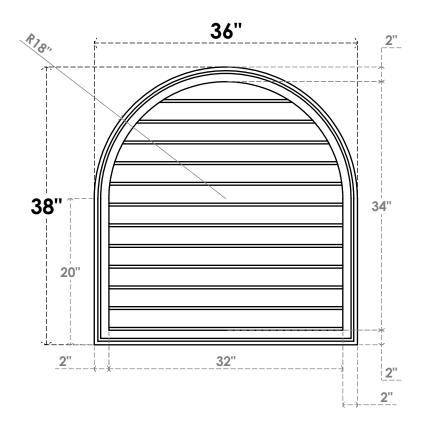

## GVPRT36X3802SN

36"W X 38"H ROUND TOP SURFACE MOUNT PVC GABLE VENT: NON-FUNCTIONAL, W/ 2"W X 1-1/2"P BRICKMOULD FRAME

**FRONT** SIDE LOUVER HEIGHT: 2 7/8"

LOUVER QTY: 12

1. INSTALLATION TO BE COMPLETED IN ACCORDANCE WITH MANUFACTURER'S SPECIFICATIONS. 2. DRAWING MAY NOT BE TO SCALE