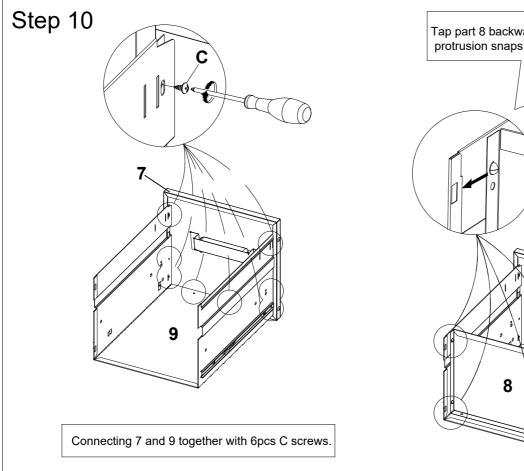

ep by step. We created this instructions manual so that you won't feel overwhelmed and get your new cabinet up and ready to use in no time! We also know that sometimes things just don't seem to fit, so don't hesitate to drop us a line at help@amrecianoffice.com if you have questions or need help!

Anyways, this cabinet CANT WAIT TO BE OF SERVICE so let's assemble it!

# MISSING A PART? DON'T WORRYWE GOT YOUR BACK!

Compare the sketch on the next page with your package. Are all the pieces there?

However, sometimes errors happen, so if anything is missing just send us an email and we will make sure to fix it!

## Before you start, here are a few quick pointers:

The installation can be finished by 1 person. Also, you can call a friend to join the fun!























# Step 8













#### Step 12