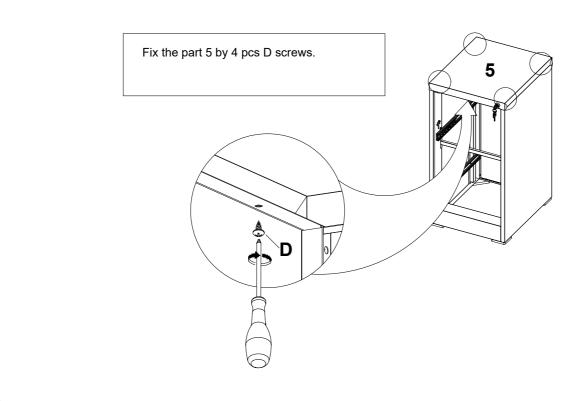

ou, step by step. We created this instructions manual so that you won't feel overwhelmed and get your new cabinet up and ready to use in no time! We also know that sometimes things just don't seem to fit, so don't hesitate to drop us a line at help@amrecianoffice.com if you have questions or need help!

Anyways, this cabinet CANT WAIT TO BE OF SERVICE so let's assemble it!

# MISSING A PART? DON'T WORRYWE GOT YOUR BACK!

Compare the sketch on the next page with your package. Are all the pieces there?

However, sometimes errors happen, so if anything is missing just send us an email and we will make sure to fix it!

## Before you start, here are a few quick pointers:

The installation can be finished by 1 person. Also, you can call a friend to join the fun!























# Step 8













#### Step 12