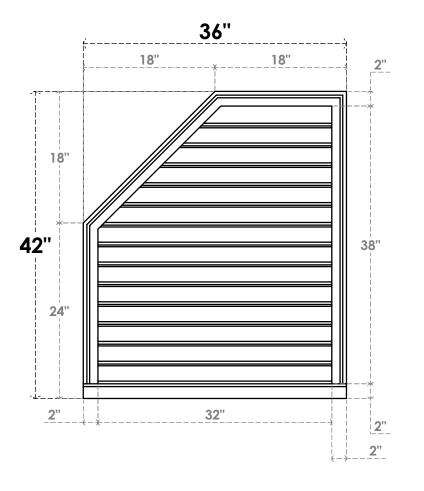

## GVPOL36X4203SF

36"W X 42"H HALF OCTAGON TOP LEFT SURFACE MOUNT PVC GABLE VENT: FUNCTIONAL, W/ 2"W X 2"P BRICKMOULD SILL FRAME

**VENTING AREA: 93.01 SQ IN** LOUVER HEIGHT: 2 3/4"

LOUVER QTY: 14

**FRONT** 