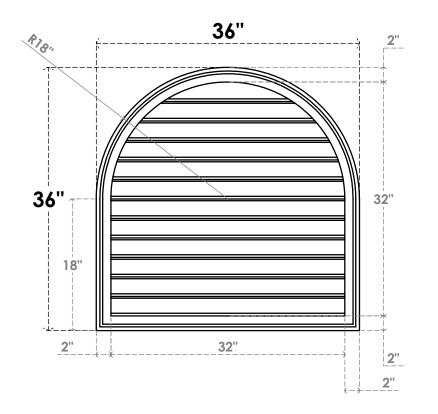

## GVPRT36X3602SF

36"W X 36"H ROUND TOP SURFACE MOUNT PVC GABLE VENT: FUNCTIONAL, W/ 2"W X 1-1/2"P **BRICKMOULD FRAME** 

**VENTING AREA: 81.94 SQ IN** 

LOUVER HEIGHT: 2 5/8"

LOUVER QTY: 12

**FRONT** 

SIDE

1. INSTALLATION TO BE COMPLETED IN ACCORDANCE WITH MANUFACTURER'S SPECIFICATIONS. 2. DRAWING MAY NOT BE TO SCALE