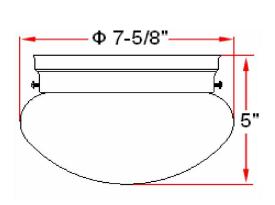

DIMMABLE:

Yes

MATERIAL CONSTRUCTION: Steel

ASSEMBLED DIMENSIONS: 7.6"  $H \times 5$ "  $L \times 5$ " D

WEIGHT: 2.15 lbs.

**BACKPLATE DIMENSIONS:** N/A **CANOPY/PLATE DIMENSIONS:** N/A

GLASS/SHADE DIMENSIONS:  $4.1" \text{ H} \times 7.64" \text{ L} \times 7.64" \text{ D}$ 