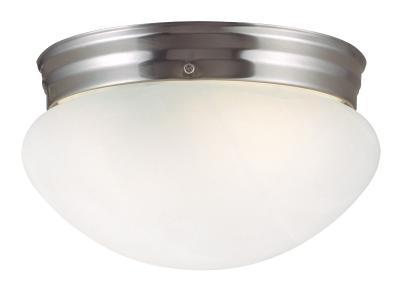

## Satin Nickel

## **SPECIFICATIONS**

MOUNTING: Flush Mount

SLOPED CEILING ADAPTABLE: No

LAMPTYPE I: I lamp 60W Incandescent A19

BULB INCLUDED:

WATTS PER BULB:

60W

TOTAL WATTAGE:

DIMMABLE:

Yes

MATERIAL CONSTRUCTION: Steel

ASSEMBLED DIMENSIONS: 7.6"  $H \times 5$ "  $L \times 5$ " D

WEIGHT: 2.15 lbs.

**BACKPLATE DIMENSIONS:** N/A **CANOPY/PLATE DIMENSIONS:** N/A

GLASS/SHADE DIMENSIONS:  $4.1" \text{ H} \times 7.64" \text{ L} \times 7.64" \text{ D}$ 

GLASS/SHADE MATERIAL: Glass
GLASS/SHADE TYPE: Alabaster
GLASS/SHADE COLOR: White

LED BRIGHTNESS (LUMENS): N/A

LED COLOR CORRELATED TEMPERATURE (CCT): N/A

LED COLOR RENDERING INDEX (CRI): N/A

LED EFFICACY: N/A