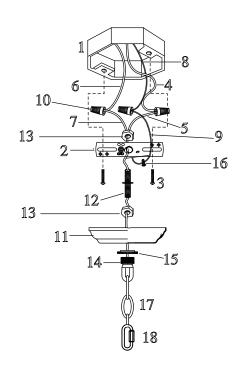

## **3-LIGHT FOYER**

- 1. OUTLET BOX (not included)
- 2. MOUNTING STRAP
- 3. OUTLET BOX SCREWS and WASHERS (pre-attached to outlet box)
- 4. BLACK SUPPLY WIRE (not included)
- 5. SMOOTH (or BLACK) FIXTURE LEAD WIRE
- 6. WHITE SUPPLY WIRE (not included)
- 7. RIBBED (or WHITE) FIXTURE LEAD WIRE
- 8. SUPPLY GROUND WIRE (not included)
- 9. FIXTURE GROUND WIRE
- 10. WIRE CONNECTORS
- 11. CANOPY
- 12. THREADED ROD (pre-attached)
- 13. HEX NUTS (pre-attached)
- 14. SCREW COLLAR LOOP (pre-attached)
- 15. THREADED RING (pre-attached)
- 16. GROUND SCREW (pre-attached)

- 17. CHAIN
- 18. CONNECTING CHAIN LINKS (pre-attached to chain)
- 19. FIXTURE LOOP
- 20. LARGE HEX NUT
- 21. STAR WASHER
- 22. DECORATIVE PLATE
- 23. DECORATIVE COVER
- 24. FIXTURE
- 25. LARGE DECORATIVE COVER
- 26. HEX NUT
- 27. STAR WASHER
- 28. FINIAL