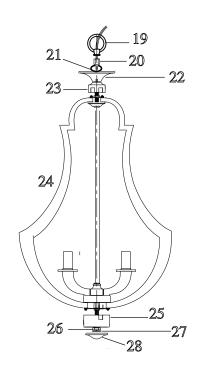

- 17. CHAIN
- 18. CONNECTING CHAIN LINKS (pre-attached to chain)
- 19. FIXTURE LOOP
- 20. LARGE HEX NUT
- 21. STAR WASHER
- 22. DECORATIVE PLATE
- 23. DECORATIVE COVER
- 24. FIXTURE
- 25. LARGE DECORATIVE COVER
- 26. HEX NUT
- 27. STAR WASHER
- 28. FINIAL