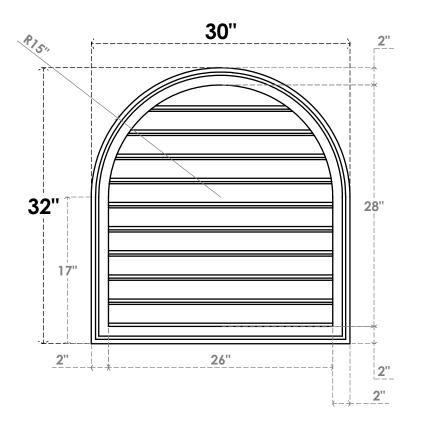

## GVPRT30X3202SF

30"W X 32"H ROUND TOP SURFACE MOUNT PVC GABLE VENT: FUNCTIONAL, W/ 2"W X 1-1/2"P **BRICKMOULD FRAME** 

**VENTING AREA: 55.08 SQ IN** 

LOUVER HEIGHT: 2 3/4"

LOUVER QTY: 10

**FRONT** 

SIDE

1. INSTALLATION TO BE COMPLETED IN ACCORDANCE WITH MANUFACTURER'S SPECIFICATIONS. 2. DRAWING MAY NOT BE TO SCALE