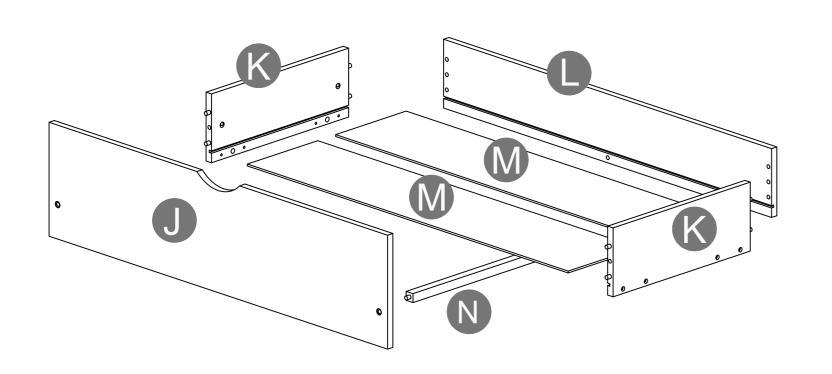

# ASSEMBLY INSTRUCTIONS High gloss twin bed with 2 drawers



YX7110

### Detail View







YX7110

#### Part List



## Hardware List (1/3)



# Hardware List (2/3)

| 8  | (Spare Hardware-1pc)   | 9 (Spare Hardware-1pc)      | 10 (Spare Hardware-2pcs) |  |
|----|------------------------|-----------------------------|--------------------------|--|
|    | (Ø12)1/4"*55mm         | 1/4"*12mm                   | Ø4*25mm                  |  |
|    | Hex-Head bolts (12pcs) | Horizontal-Hole bolts(9pcs) | Wood screws (18 pcs)     |  |
| 11 |                        | 12 (Spare Hardware-1pc)     | 13                       |  |
|    | Ø8*25mm                | Ø10*20mm                    | (1/4")4*60mm             |  |
|    | Wood dowel (3pcs)      | Wood dowel (9pcs)           | Allen key (1pc)          |  |

# Hardware List (3/3)

| <b>\</b>      | <b>,</b>       |
|---------------|-