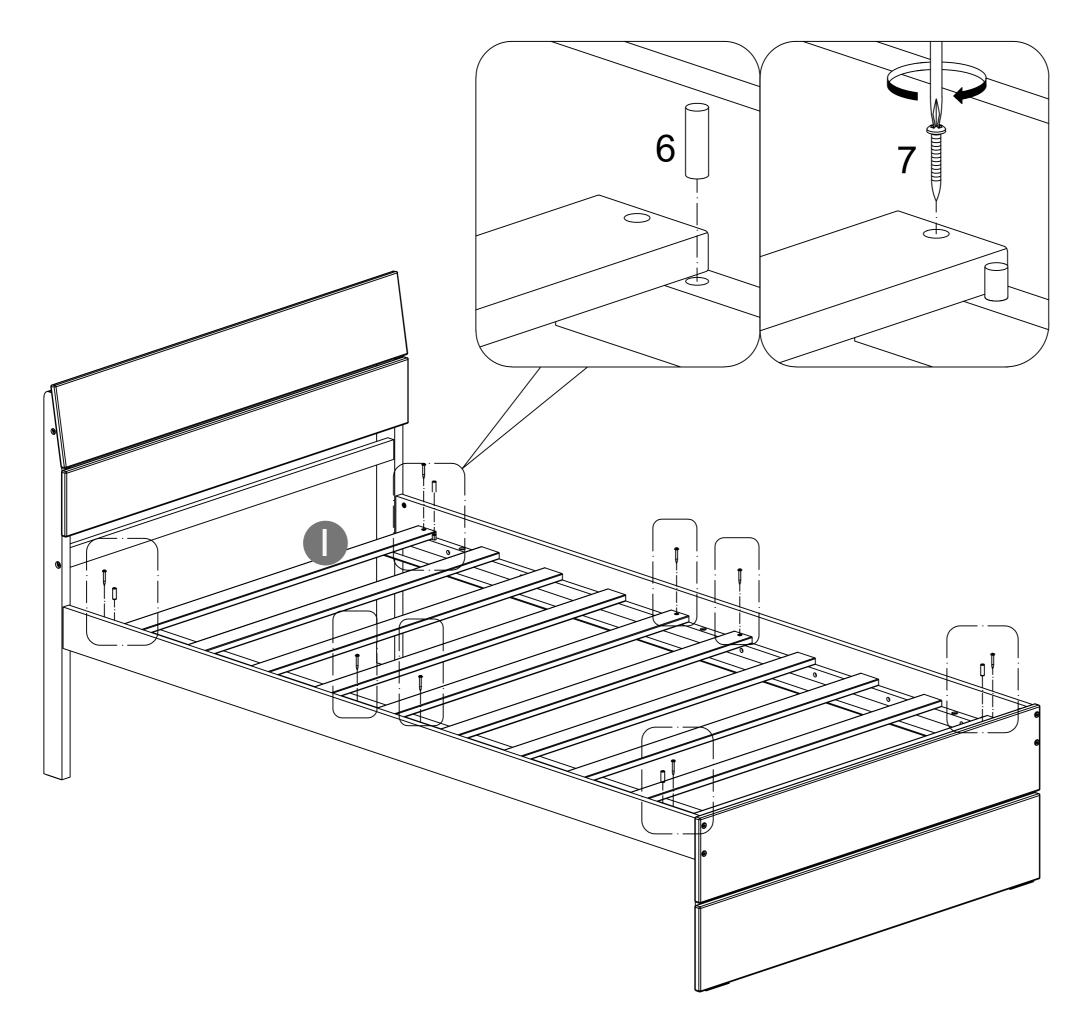

#### Remark: We recommend you assemble your bed in the flat ground.

Note: Do not lock the screws of the bed slats to the outermost edge of the bed slats, you need to leave a certain space at the edges, otherwise it will cause the board to break. Do not lock the bed slats on the edge of the wood, please hold firmly before screwing, hold it in place with one hand, then lock the screw.