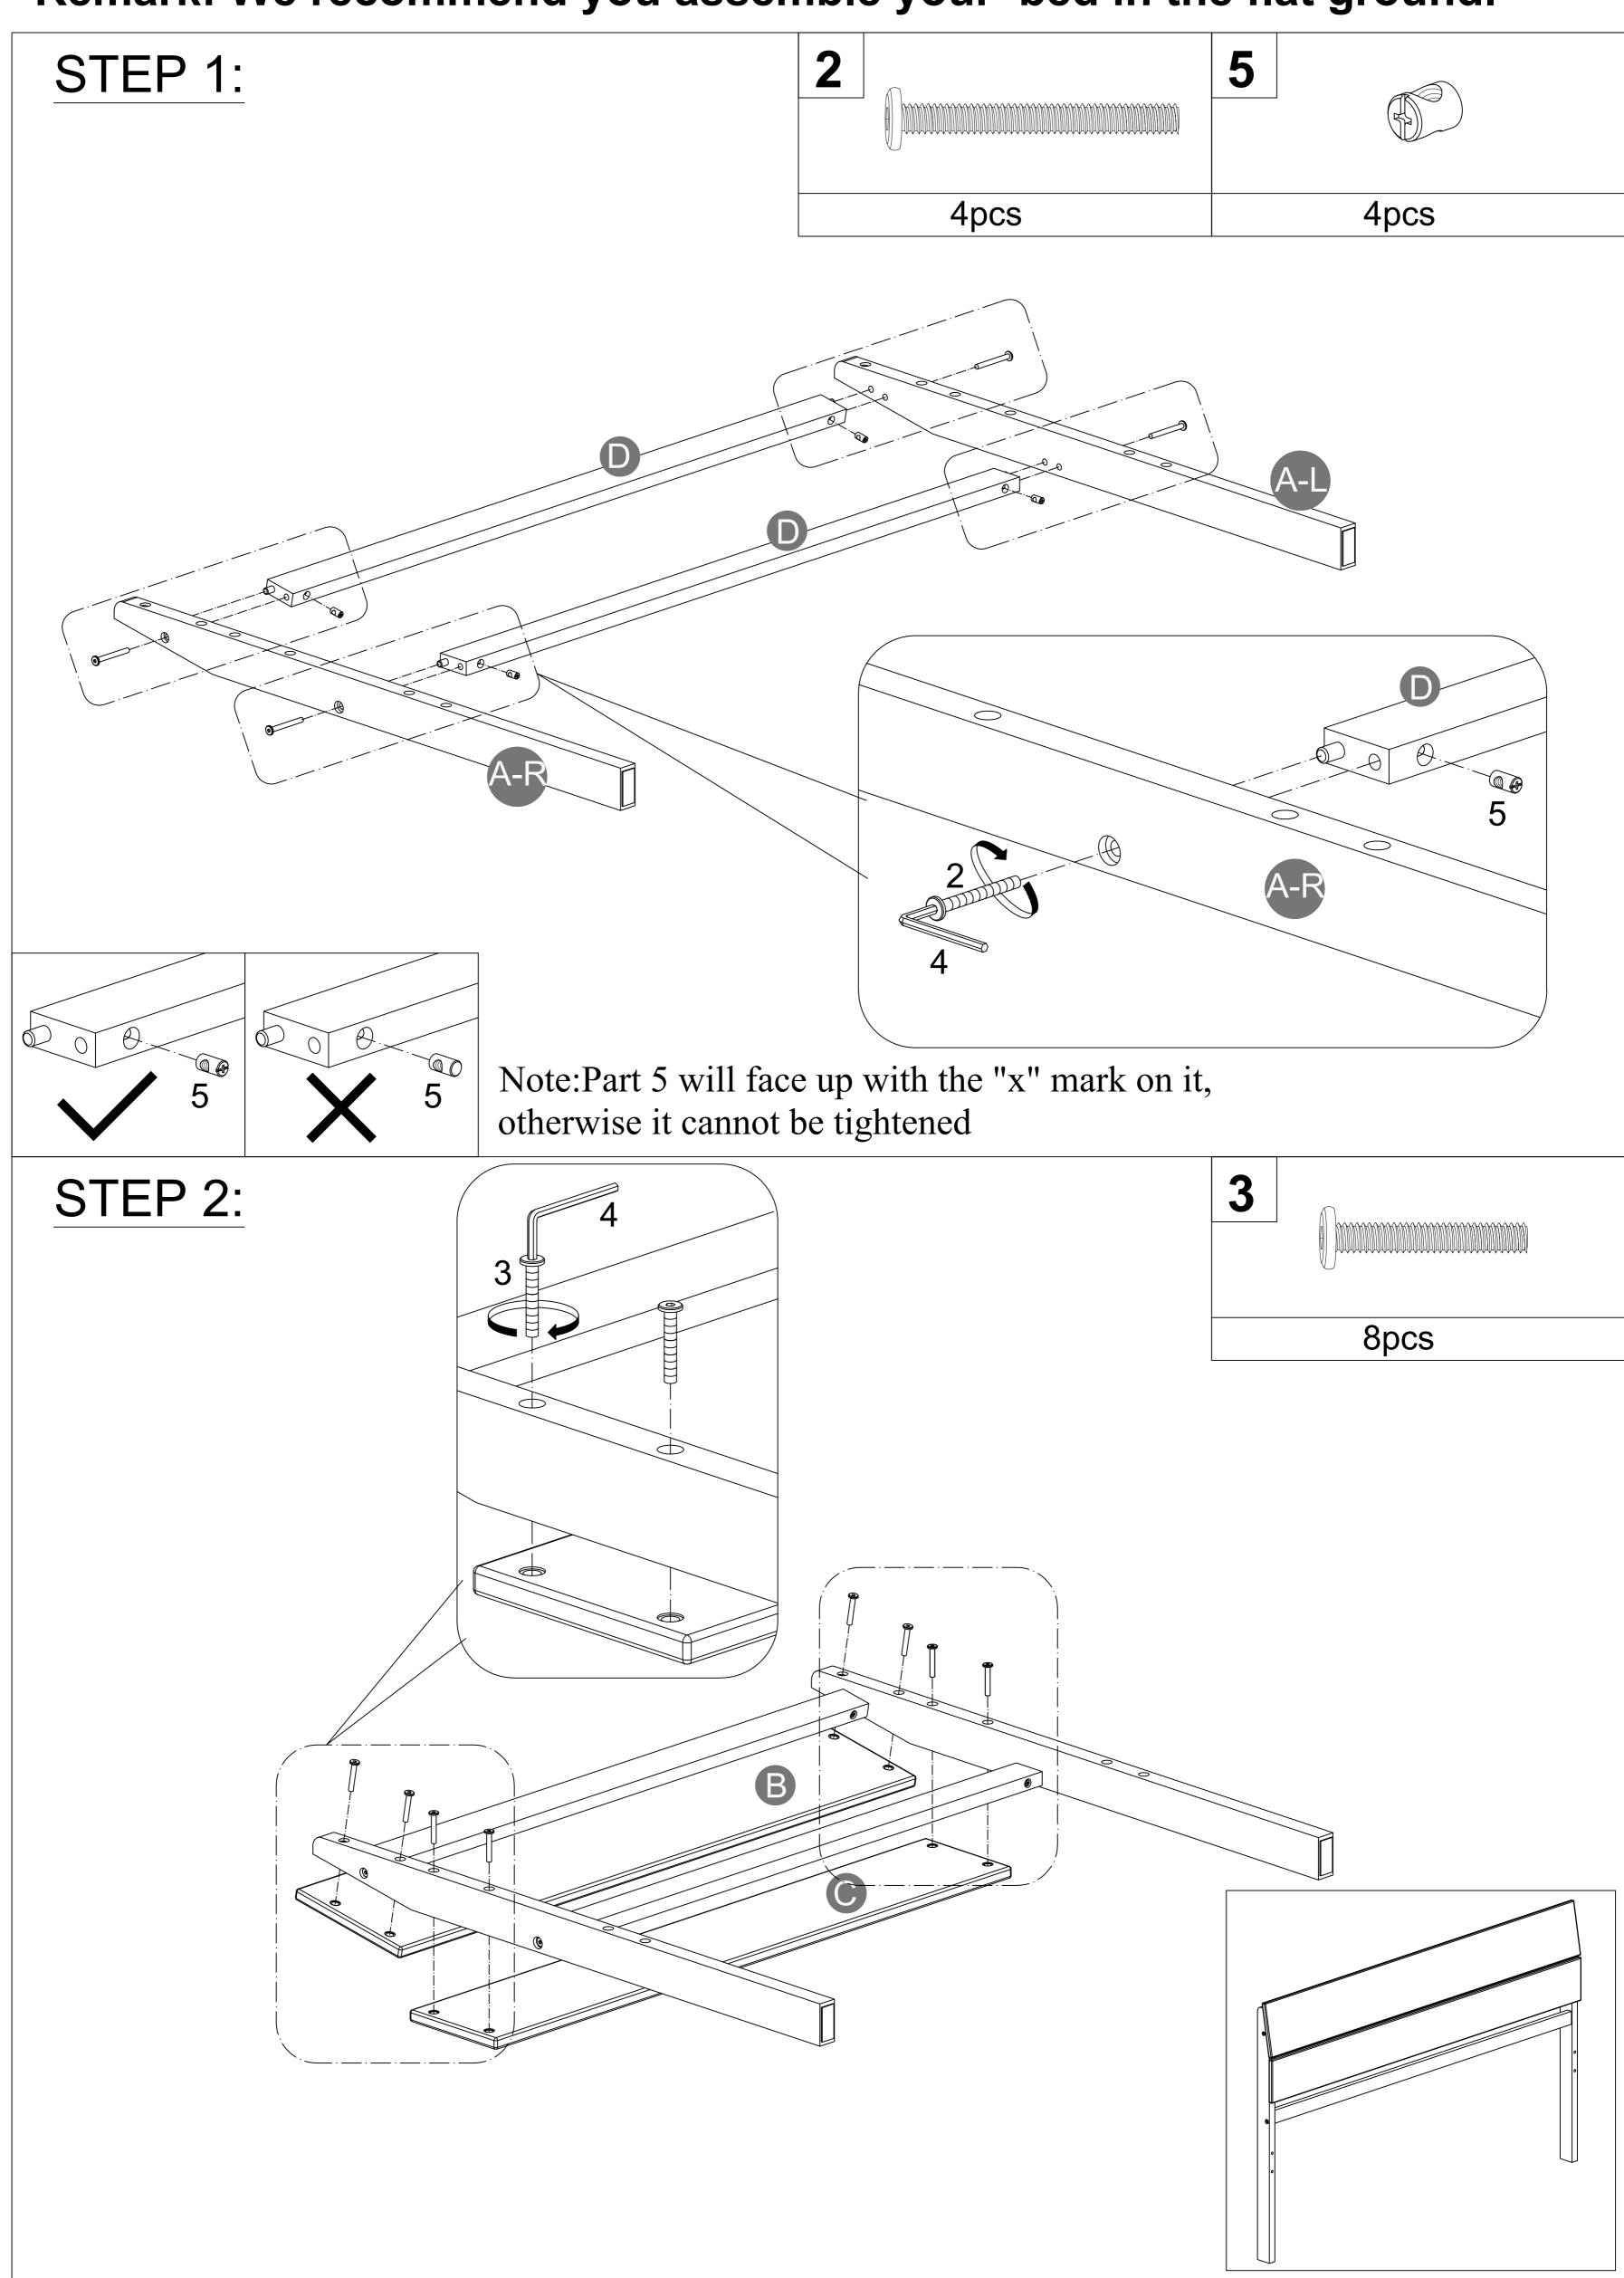

#### Remark: We recommend you assemble your bed in the flat ground.

Note: Do not lock the screws of the bed slats to the outermost edge of the bed slats, you need to leave a certain space at the edges, otherwise it will cause the board to break. Do not lock the bed slats on the edge of the wood, please hold firmly before screwing, hold it in place with one hand, then lock the screw.