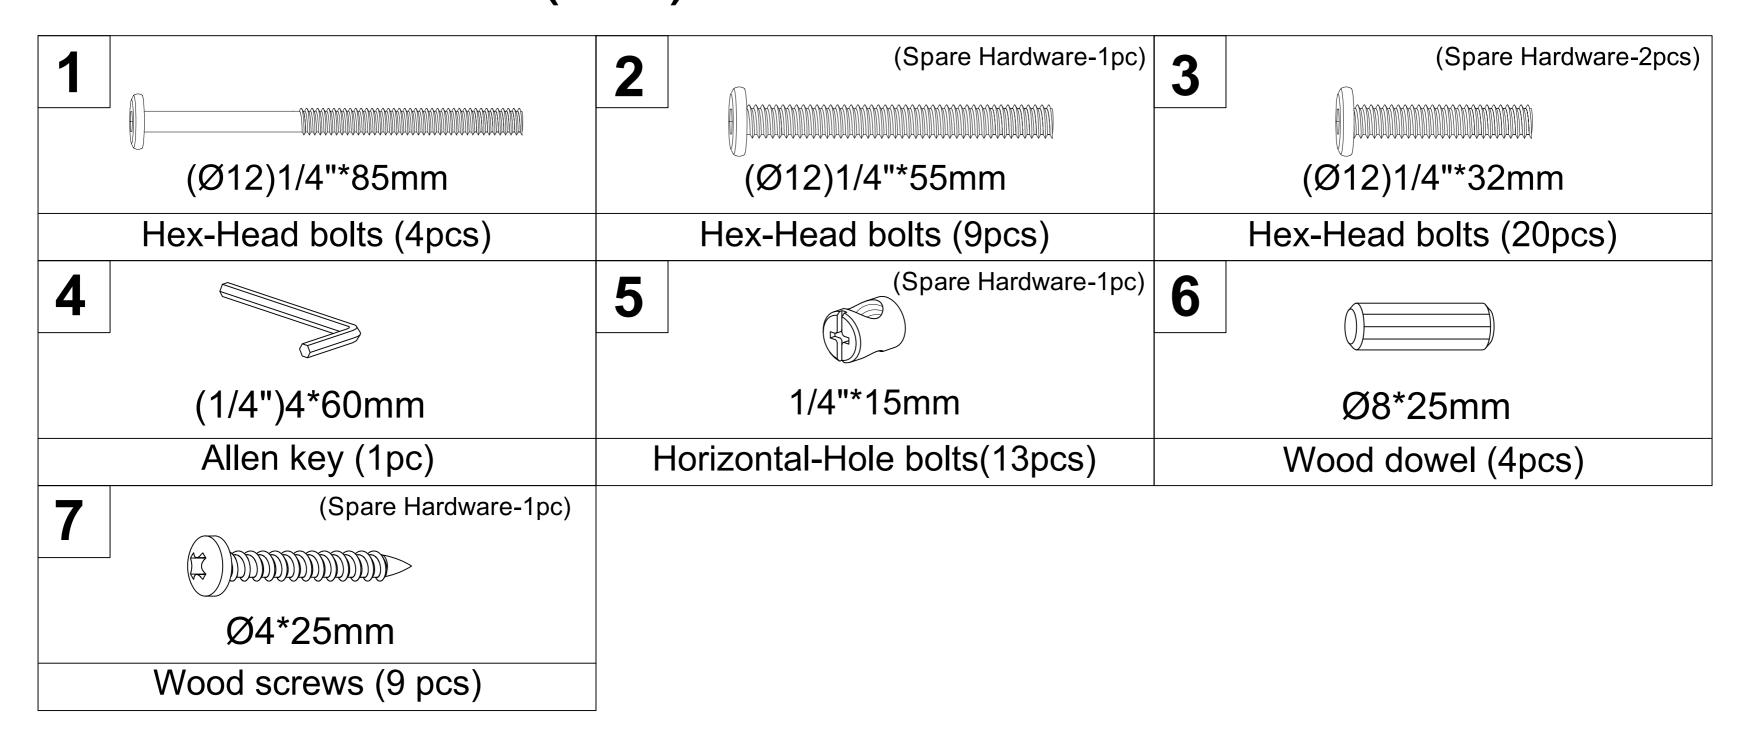

# ASSEMBLY INSTRUCTIONS High gloss twin bed with 2 drawers



YX7110

### Detail View







YX7110

#### Part List



## Hardware List (1/3)



# Hardware List (2/3)

| 8  | (Spare Hardware-1pc)   | 9 (Spare Hardware-1pc)      | 10 (Spare Hardware-2pcs) |  |
|----|------------------------|-----------------------------|--------------------------|--|
|    | (Ø12)1/4"*55mm         | 1/4"*12mm                   | Ø4*25mm                  |  |
|    | Hex-Head bolts (12pcs) | Horizontal-Hole bolts(9pcs) | Wood screws (18 pcs)     |  |
| 11 |                        | 12 (Spare Hardware-1pc)     | 13                       |  |
|    | Ø8*25mm                | Ø10*20mm                    | (1/4")4*60mm             |  |
|    | Wood dowel (3pcs)      | Wood dowel (9pcs)           | Allen key (1pc)          |  |

# Hardware List (3/3)

| <b>\</b>      | <b>,</b>       |
|---------------|----------------|
| 14            | 15             |
|