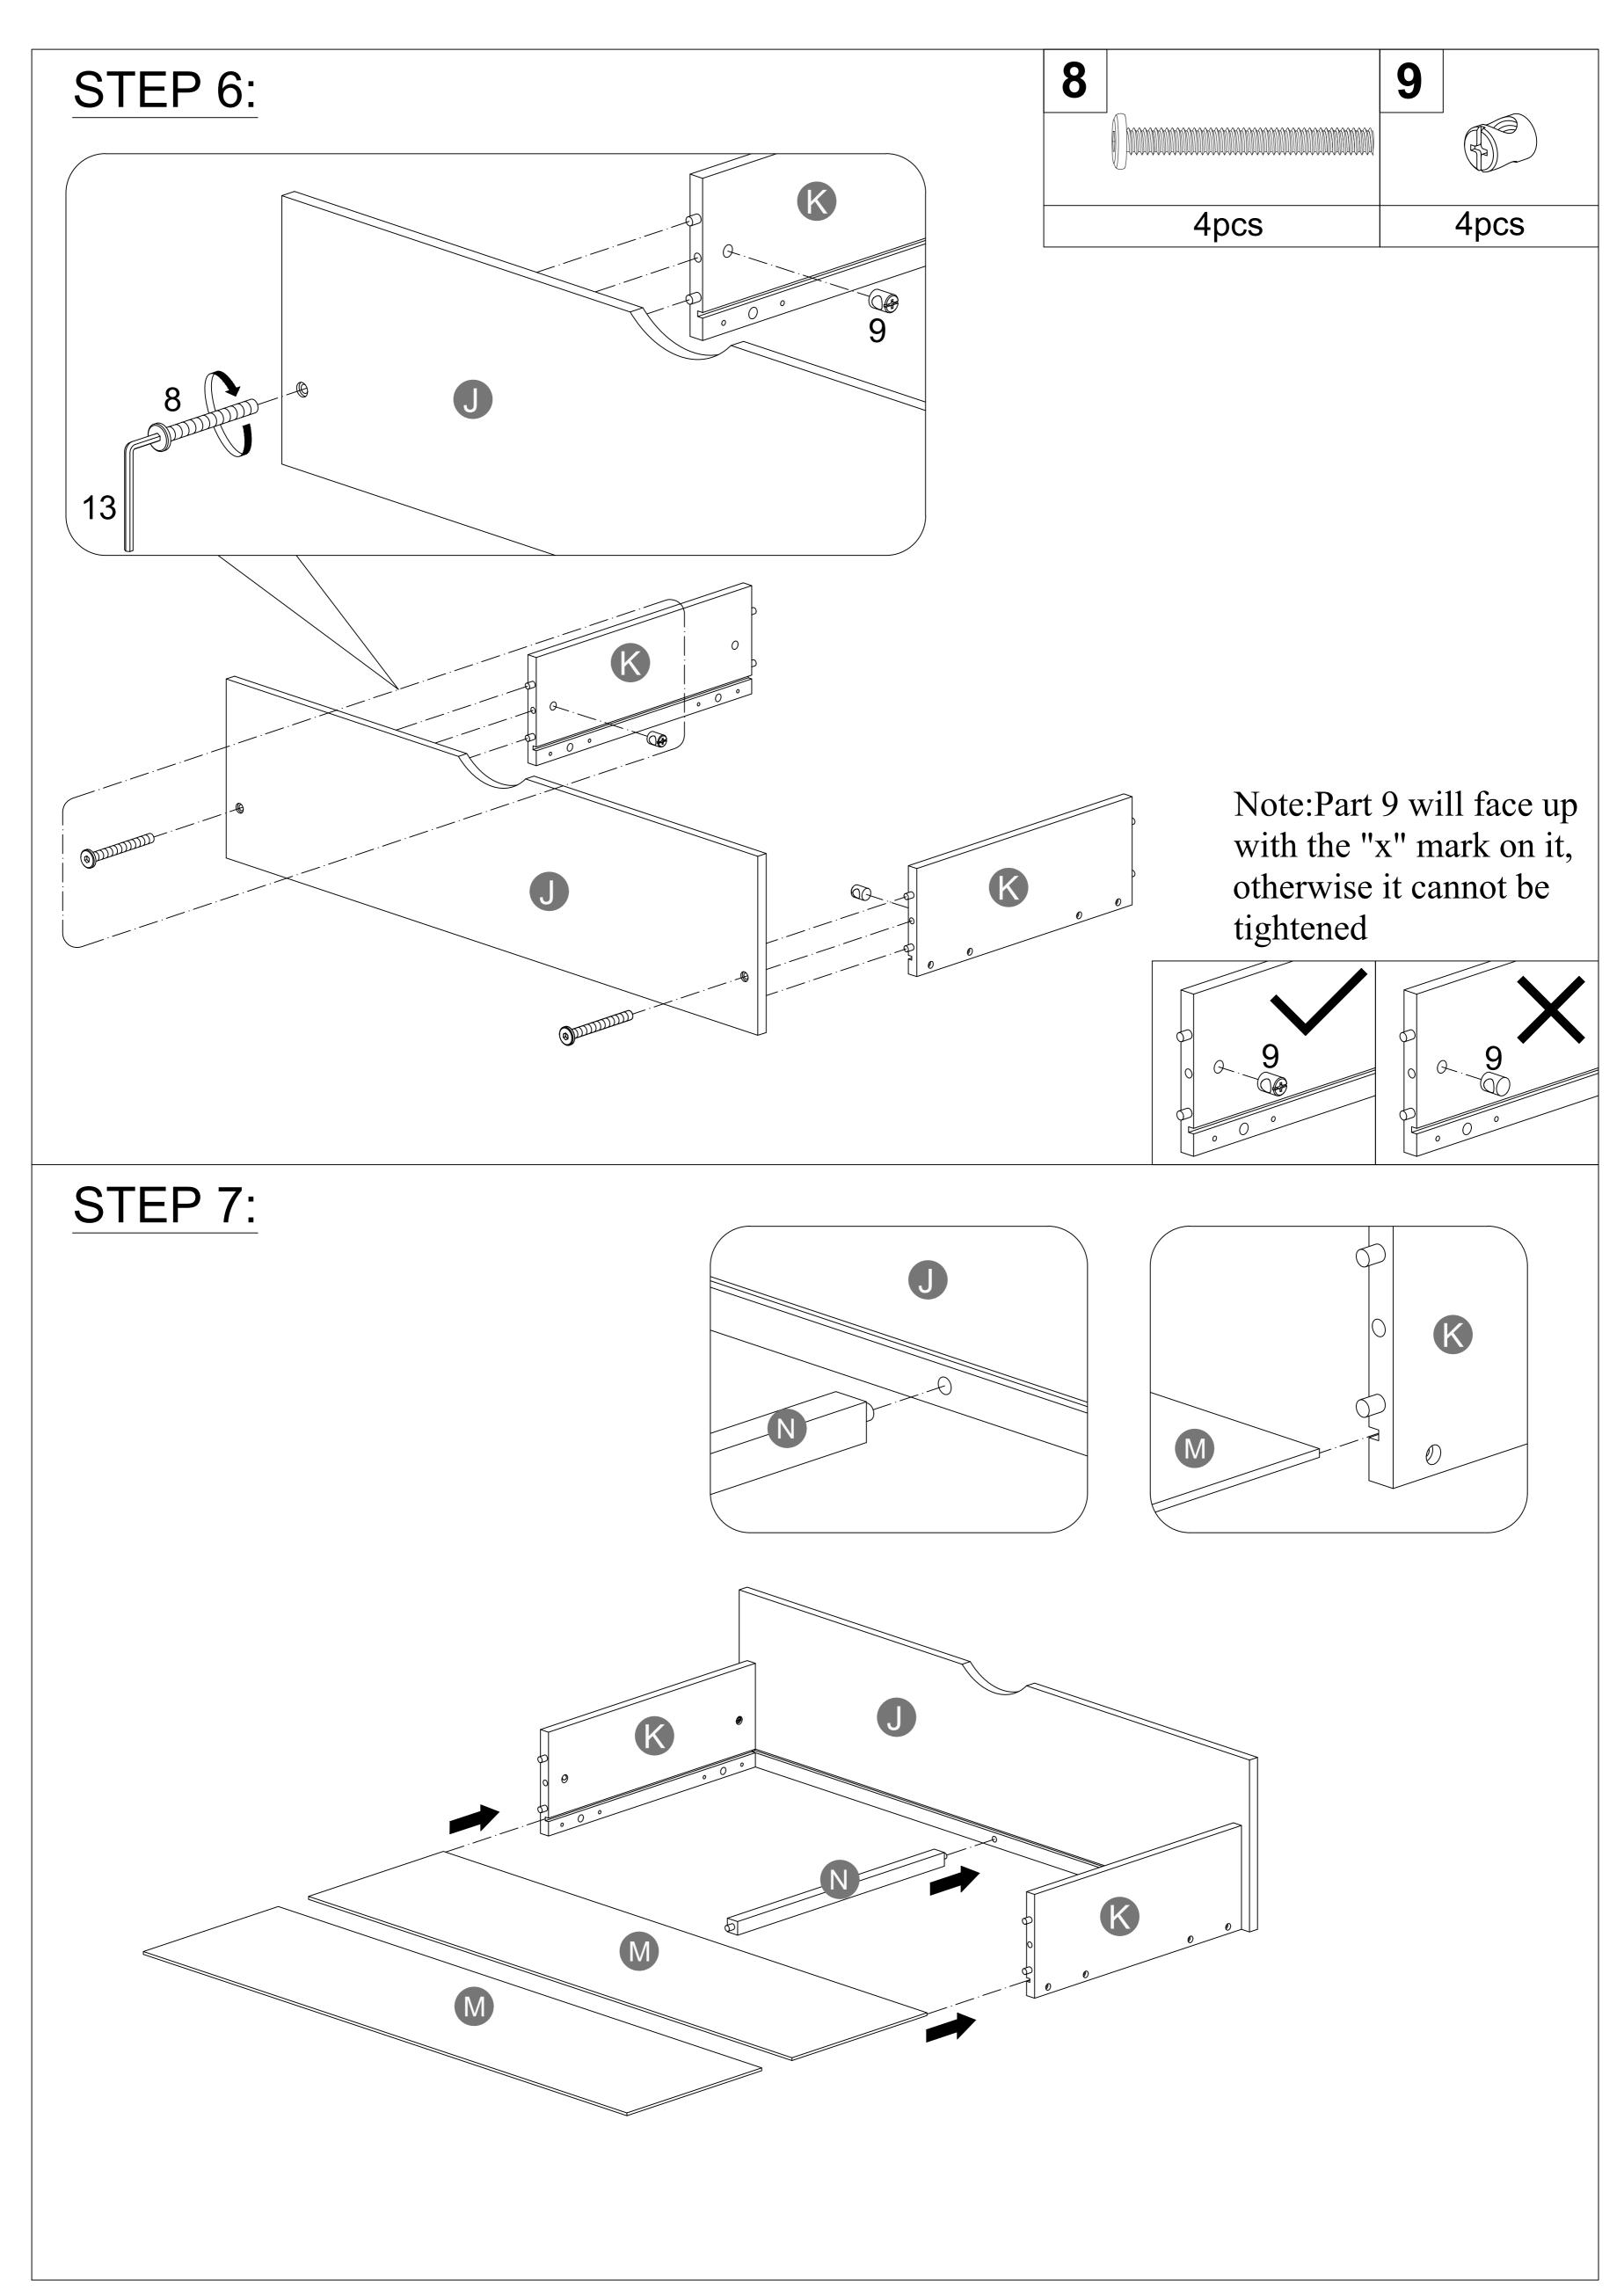

|  |
|    | Wood dowel (3pcs)      | Wood dowel (9pcs)           | Allen key (1pc)          |  |

# Hardware List (3/3)

| <b>\</b>      | <b>,</b>       |
|---------------|----------------|
| 14            | 15             |
| 100*53*19mm   | 70*38*19mm     |
| Wheels (8pcs) | Stopper (3pcs) |

#### ASSEMBLY TOOLS REQUIRED (NOT INCLUDED)





DO NOT USE POWER TOOLS TO ASSEMBLE THIS PRODUCT!

#### Remark: We recommend you assemble your bed in the flat ground.













Note: Do not lock the screws of the bed slats to the outermost edge of the bed slats, you need to leave a certain space at the edges, otherwise it will cause the board to break. Do not lock the bed slats on the edge of the wood, please hold firmly before screwing, hold it in place with one hand, then lock the screw.