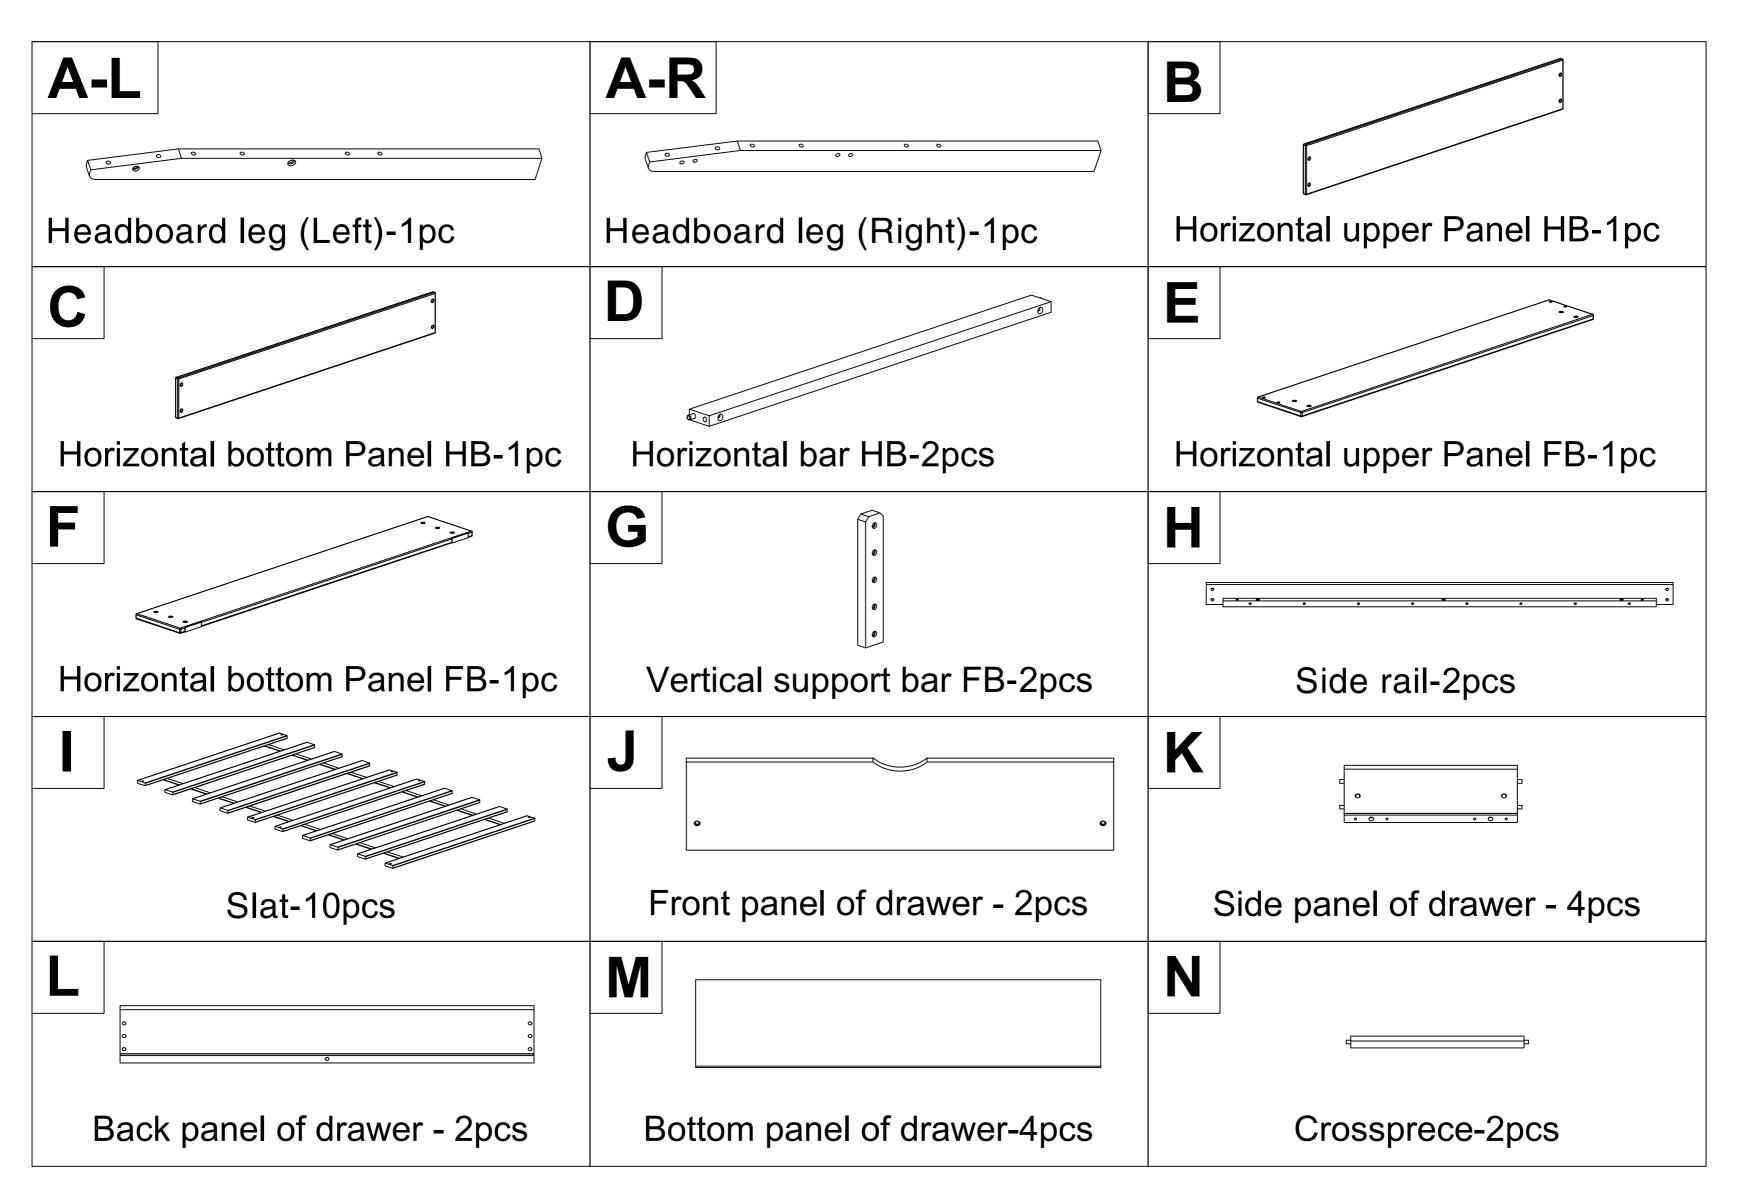

# ASSEMBLY INSTRUCTIONS High gloss twin bed with 2 drawers



YX7110

### Detail View







YX7110

#### Part List



## Hardware List (1/3)



# Hardware List (2/3)

| 8  | (Spare Hardware-1pc)   | 9 (Spare Hardware-1pc)      | 10 (Spare Hardware-2pcs) |  |
|----|------------------------|-----------------------------|--------------------------|--|
|    | (Ø12)1/4"*55mm         | 1/4"*12mm                   | Ø4*25mm                  |  |
|    | Hex-Head bolts (12pcs) | Horizontal-Hole bolts(9pcs) | Wood screws (18 pcs)     |  |
| 11 |                        | 12 (Spare Hardware-1pc)     | 13                       |  |
|    | Ø8*25mm                | Ø10*20mm                    | (1/4")4*60mm             |  |
|    | Wood dowel (3pcs)      | Wood dowel (9pcs)           | Allen key (1pc)          |  |

# Hardware List (3/3)

| <b>\</b>      | <b>,</b>       |
|---------------|----------------|
| 14