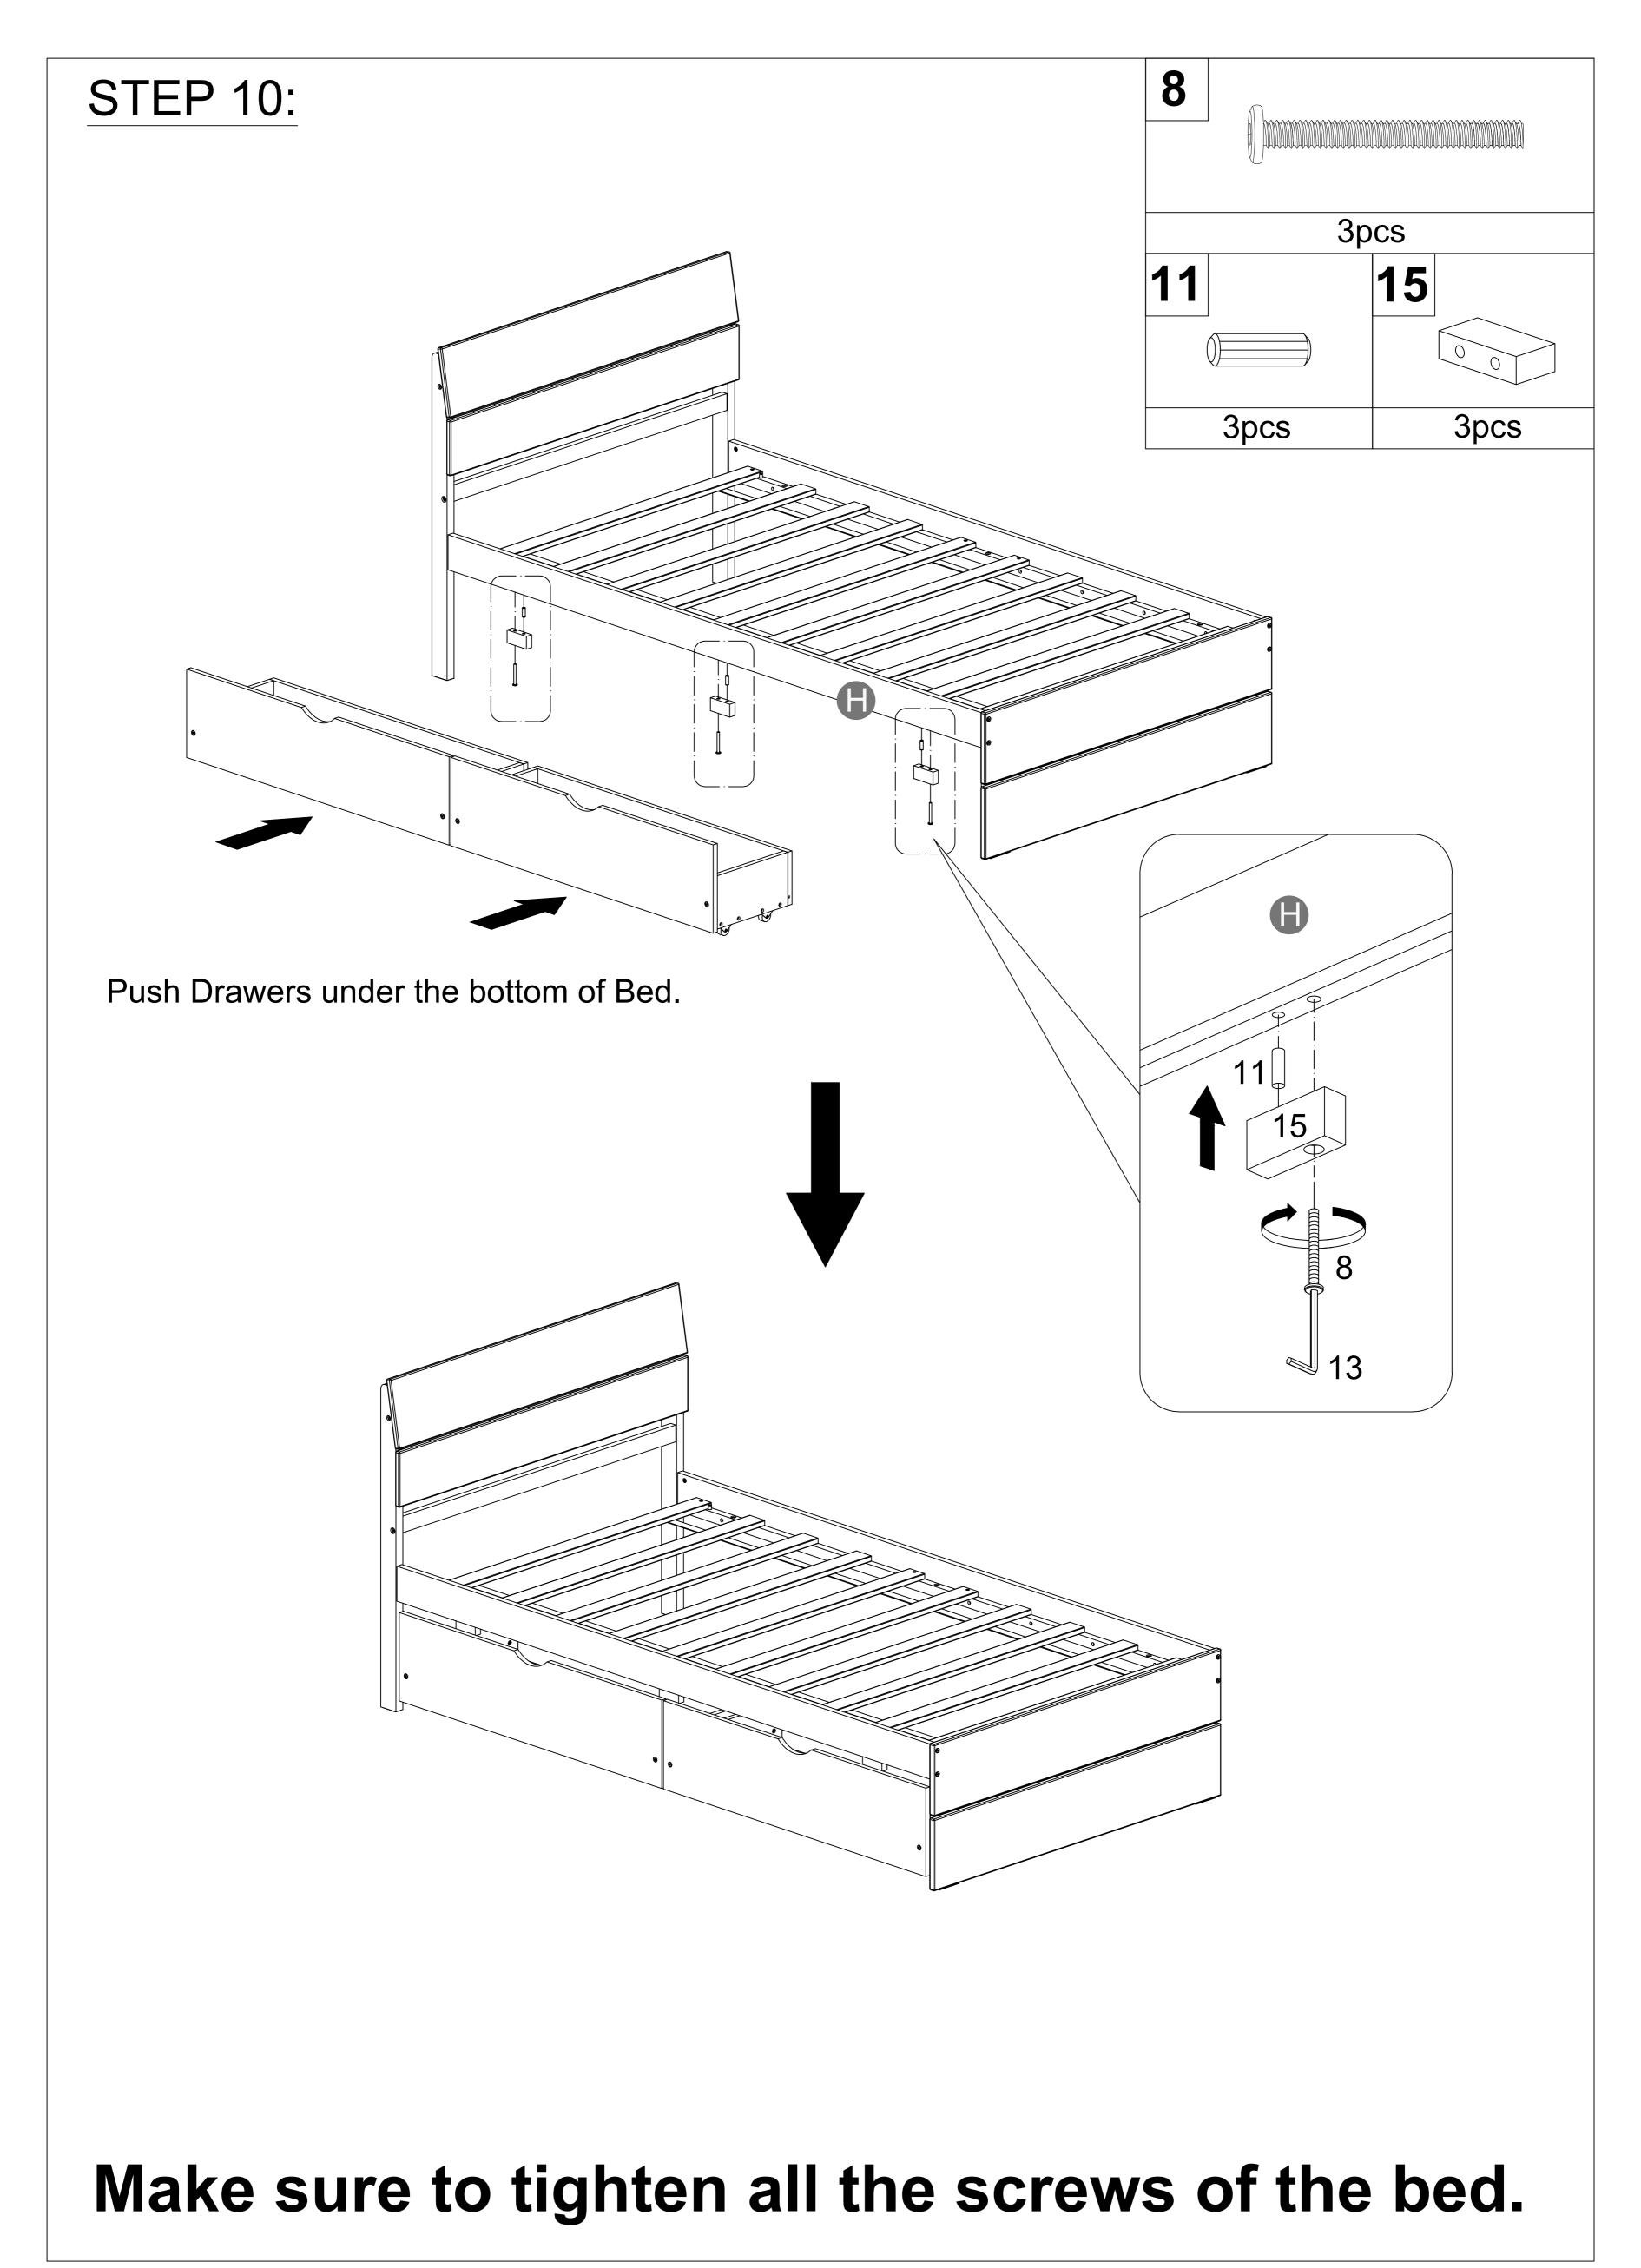

#### Remark: We recommend you assemble your bed in the flat ground.

Note: Do not lock the screws of the bed slats to the outermost edge of the bed slats, you need to leave a certain space at the edges, otherwise it will cause the board to break. Do not lock the bed slats on the edge of the wood, please hold firmly before screwing, hold it in place with one hand, then lock the screw.