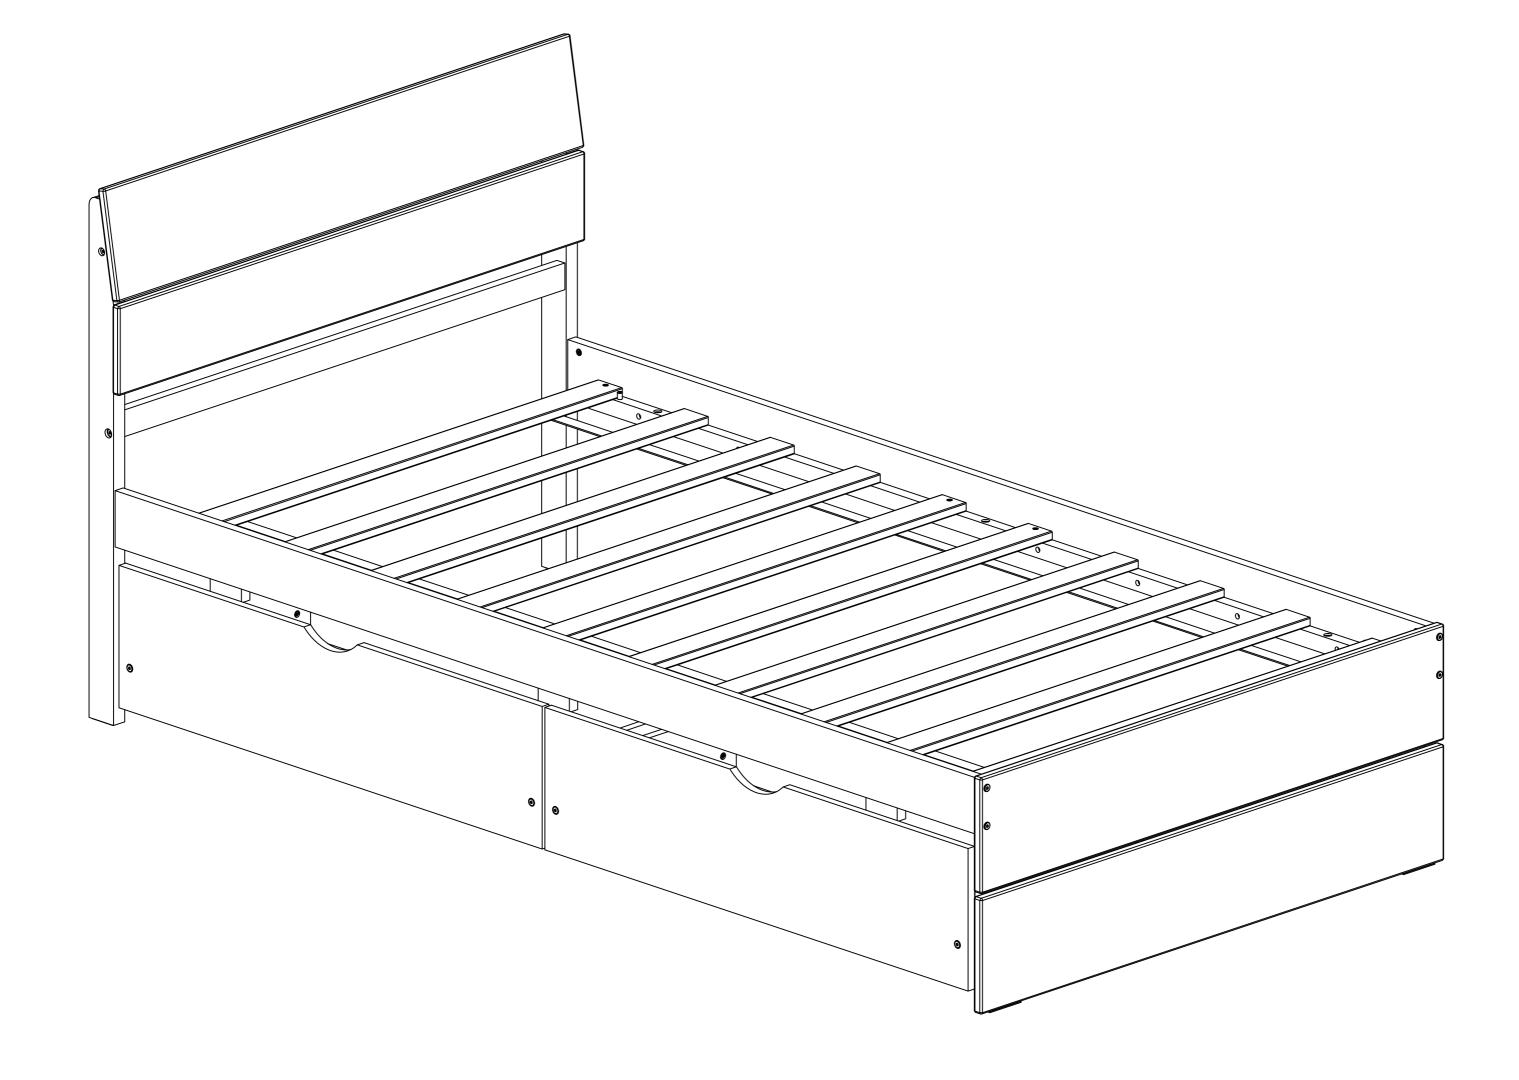

# ASSEMBLY INSTRUCTIONS High gloss twin bed with 2 drawers



YX7110

### Detail View







YX7110

#### Part List



## Hardware List (1/3)



# Hardware List (2/3)

| 8  | (Spare Hardware-1pc)   | 9 (Spare Hardware-1pc)      | 10 (Spare Hardware-2pcs) |  |
|----|------------------------|-----------------------------|--------------------------|--|
|    | (Ø12)1/4"*55mm         | 1/4"*12mm                   | Ø4*25mm                  |  |
|    | Hex-Head bolts (12pcs) | Horizontal-Hole bolts(9pcs) | Wood screws (18 pcs)     |  |
| 11 |                        | 12 (Spare Hardware-1pc)     | 13                       |  |
|    | Ø8*25mm                | Ø10*20mm                    | (1/4")4*60mm             |  |
|    | Wood dowel (3pcs)      | Wood dowel (9pcs)           | Allen key (1pc)          |  |

# Hardware List (3/3)

| <b>\</b>      | <b>,</