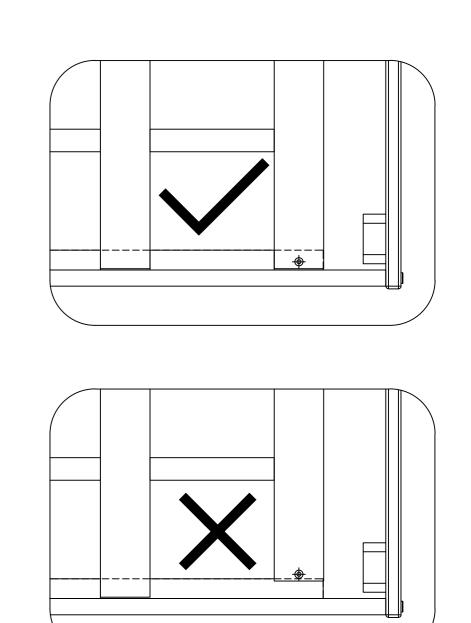

#### Remark: We recommend you assemble your bed in the flat ground.

Note: Do not lock the screws of the bed slats to the outermost edge of the bed slats, you need to leave a certain space at the edges, otherwise it will cause the board to break. Do not lock the bed slats on the edge of the wood, please hold firmly before screwing, hold it in place with one hand, then lock the screw.