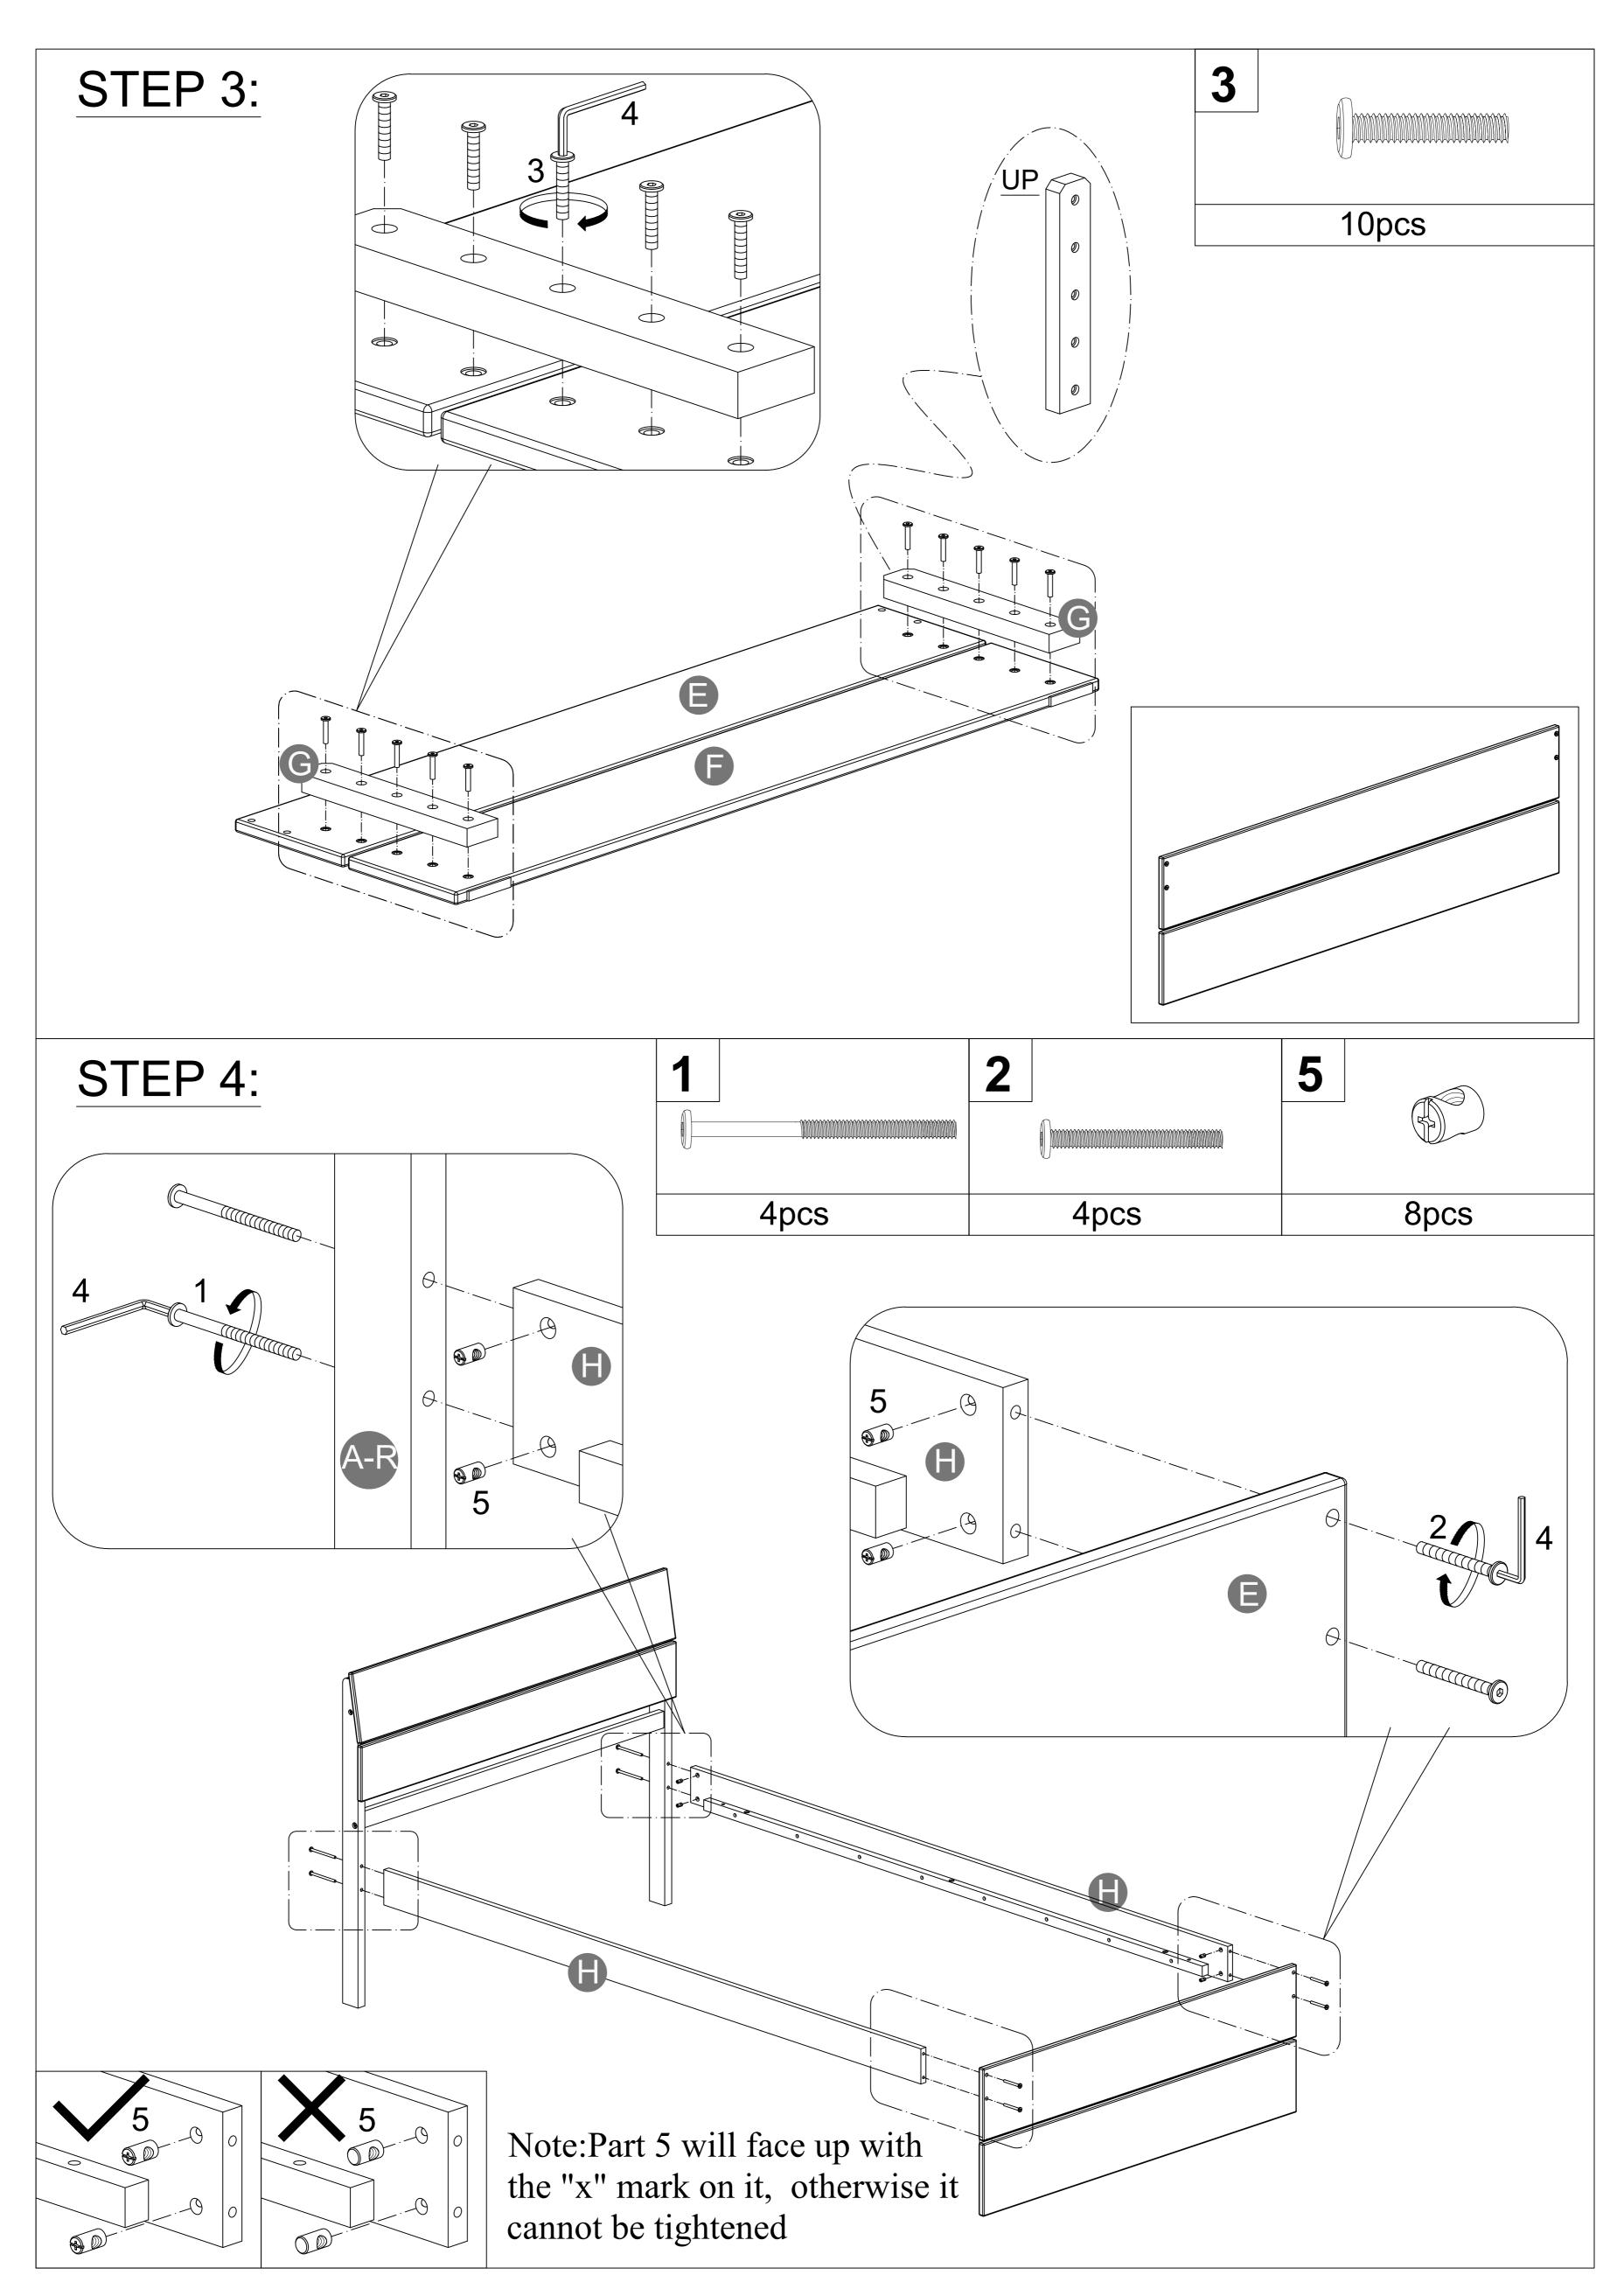

#### Remark: We recommend you assemble your bed in the flat ground.

Note: Do not lock the screws of the bed slats to the outermost edge of the bed slats, you need to leave a certain space at the edges, otherwise it will cause the board to break. Do not lock the bed slats on the edge of the wood, please hold firmly before screwing, hold it in place with one hand, then lock the screw.