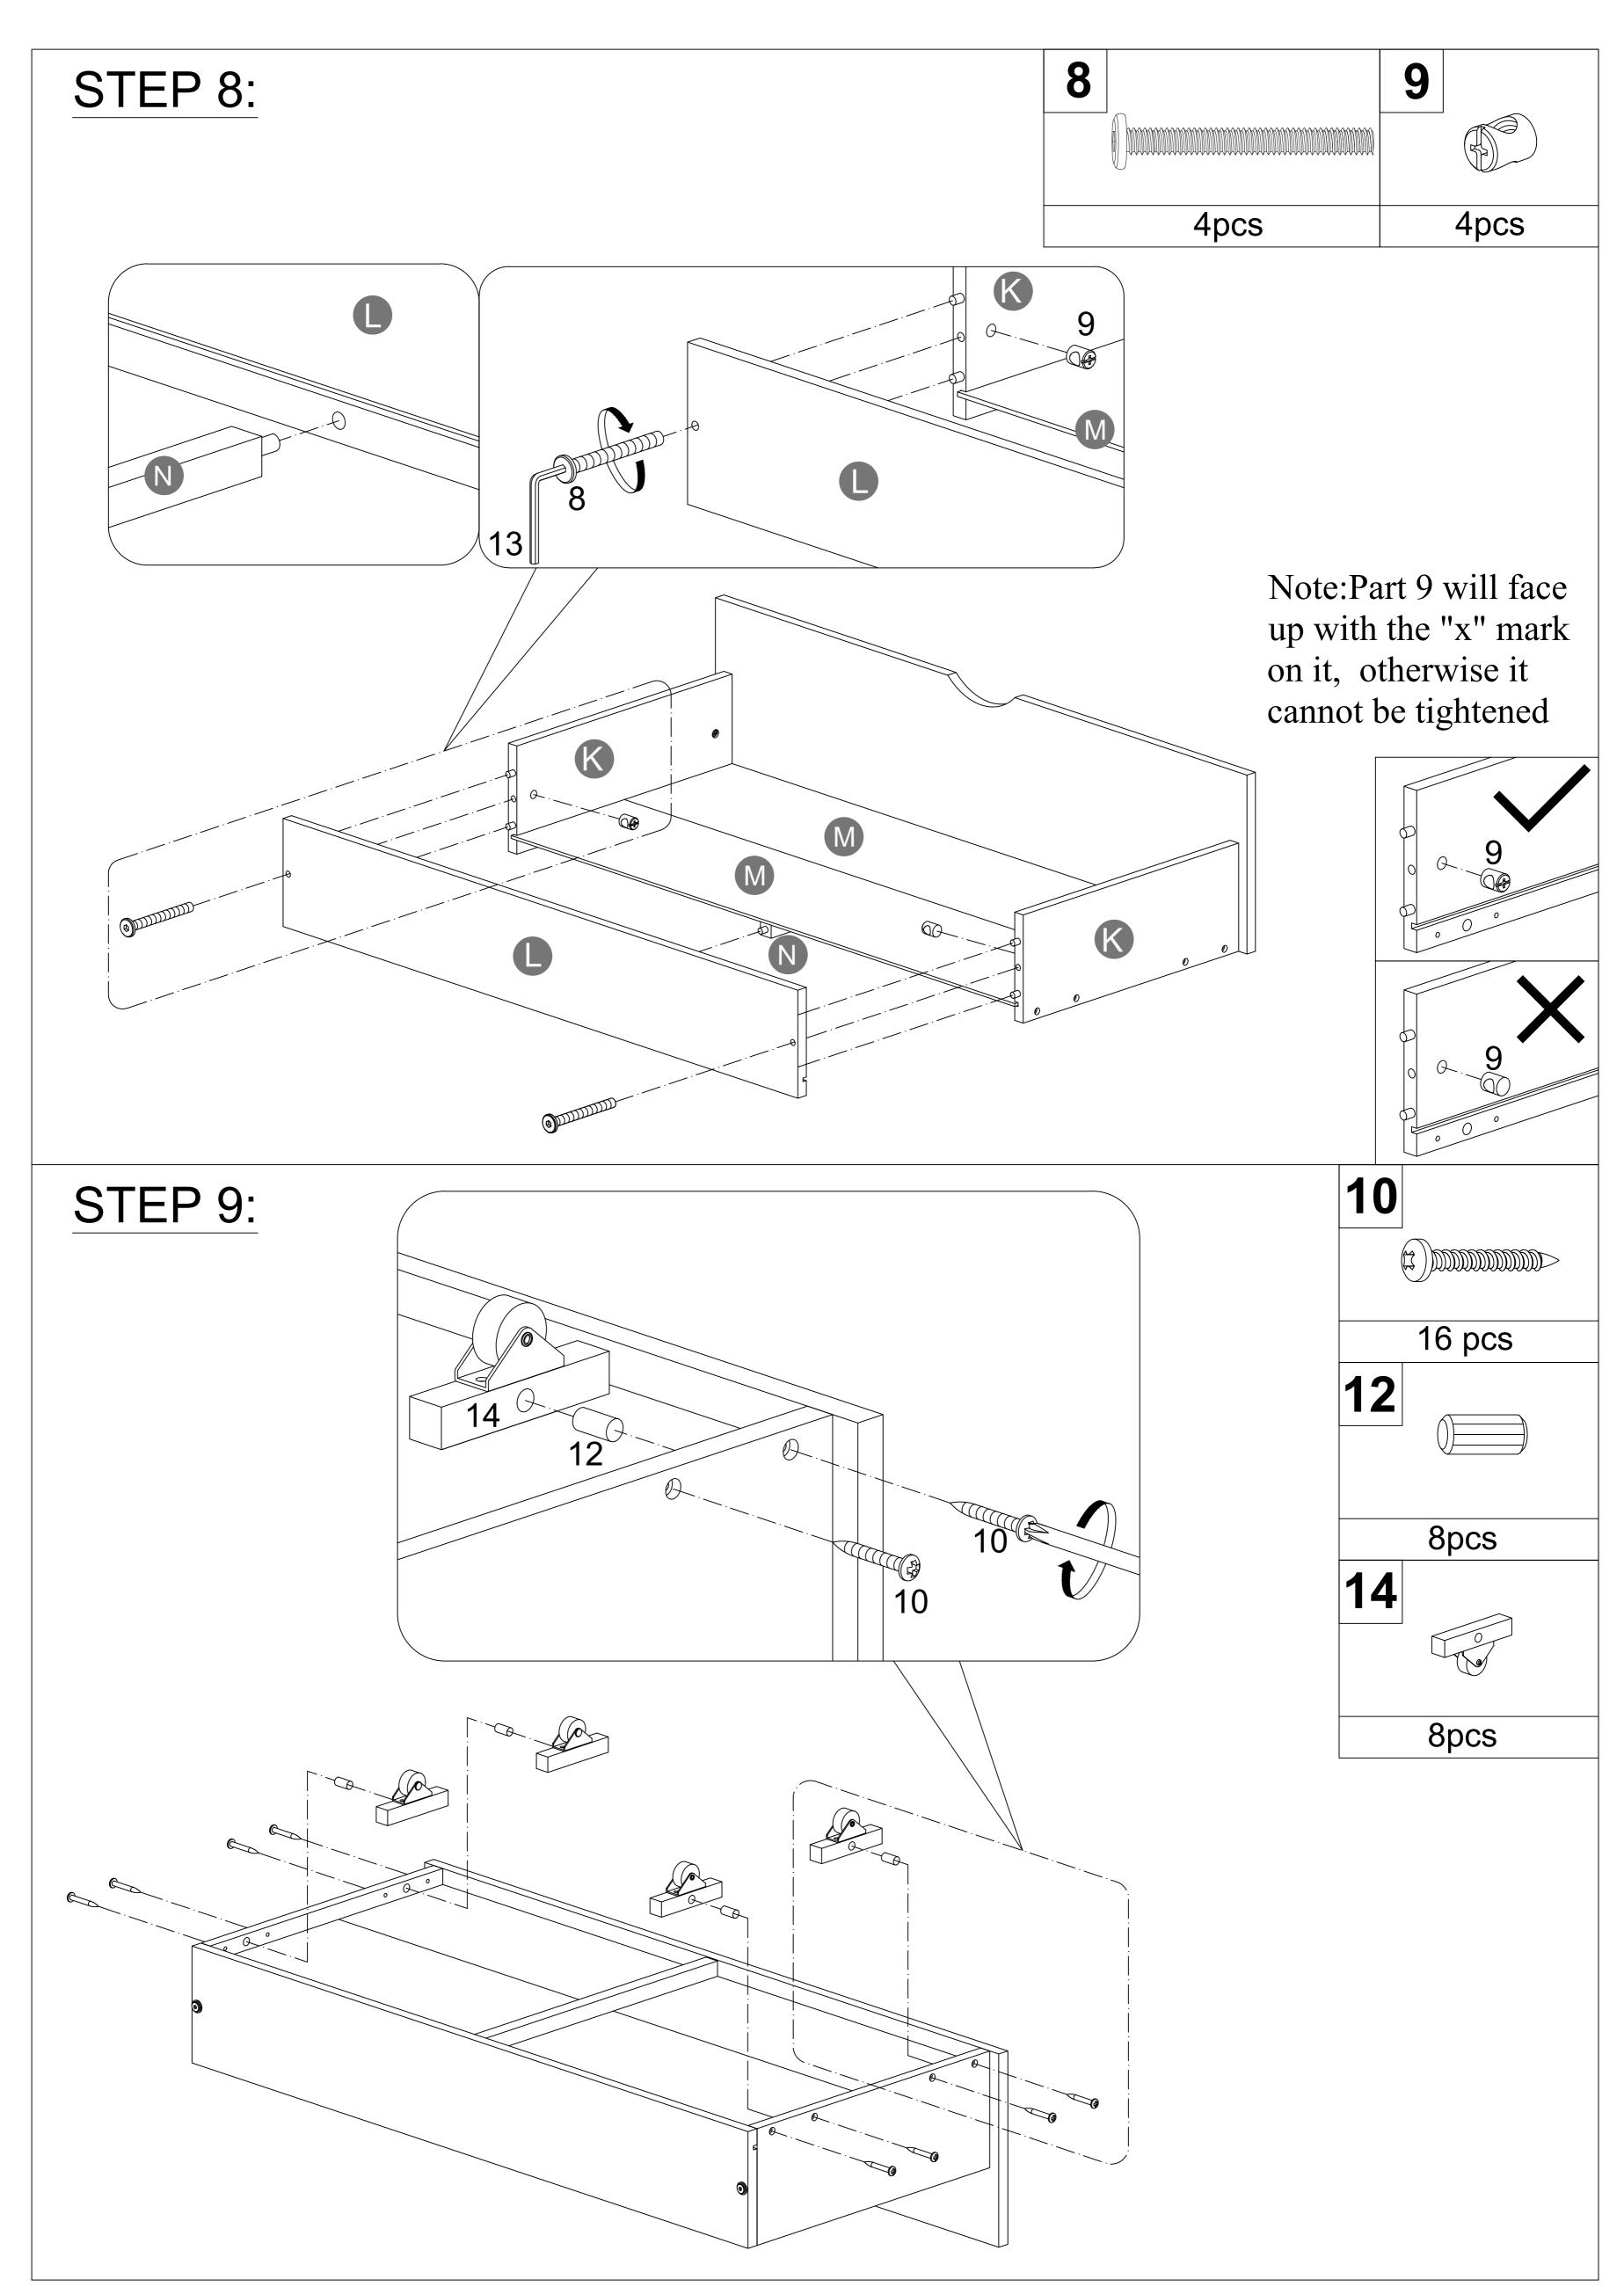

|  |
|    | Wood dowel (3pcs)      | Wood dowel (9pcs)           | Allen key (1pc)          |  |

# Hardware List (3/3)

| <b>\</b>      | <b>,</b>       |
|---------------|----------------|
| 14            | 15             |
| 100*53*19mm   | 70*38*19mm     |
| Wheels (8pcs) | Stopper (3pcs) |

#### ASSEMBLY TOOLS REQUIRED (NOT INCLUDED)





DO NOT USE POWER TOOLS TO ASSEMBLE THIS PRODUCT!

#### Remark: We recommend you assemble your bed in the flat ground.













Note: Do not lock the screws of the bed slats to the outermost edge of the bed slats, you need to leave a certain space at the edges, otherwise it will cause the board to break. Do not lock the bed slats on the edge of the wood, please hold firmly before screwing, hold it in place with one hand, then lock the screw.