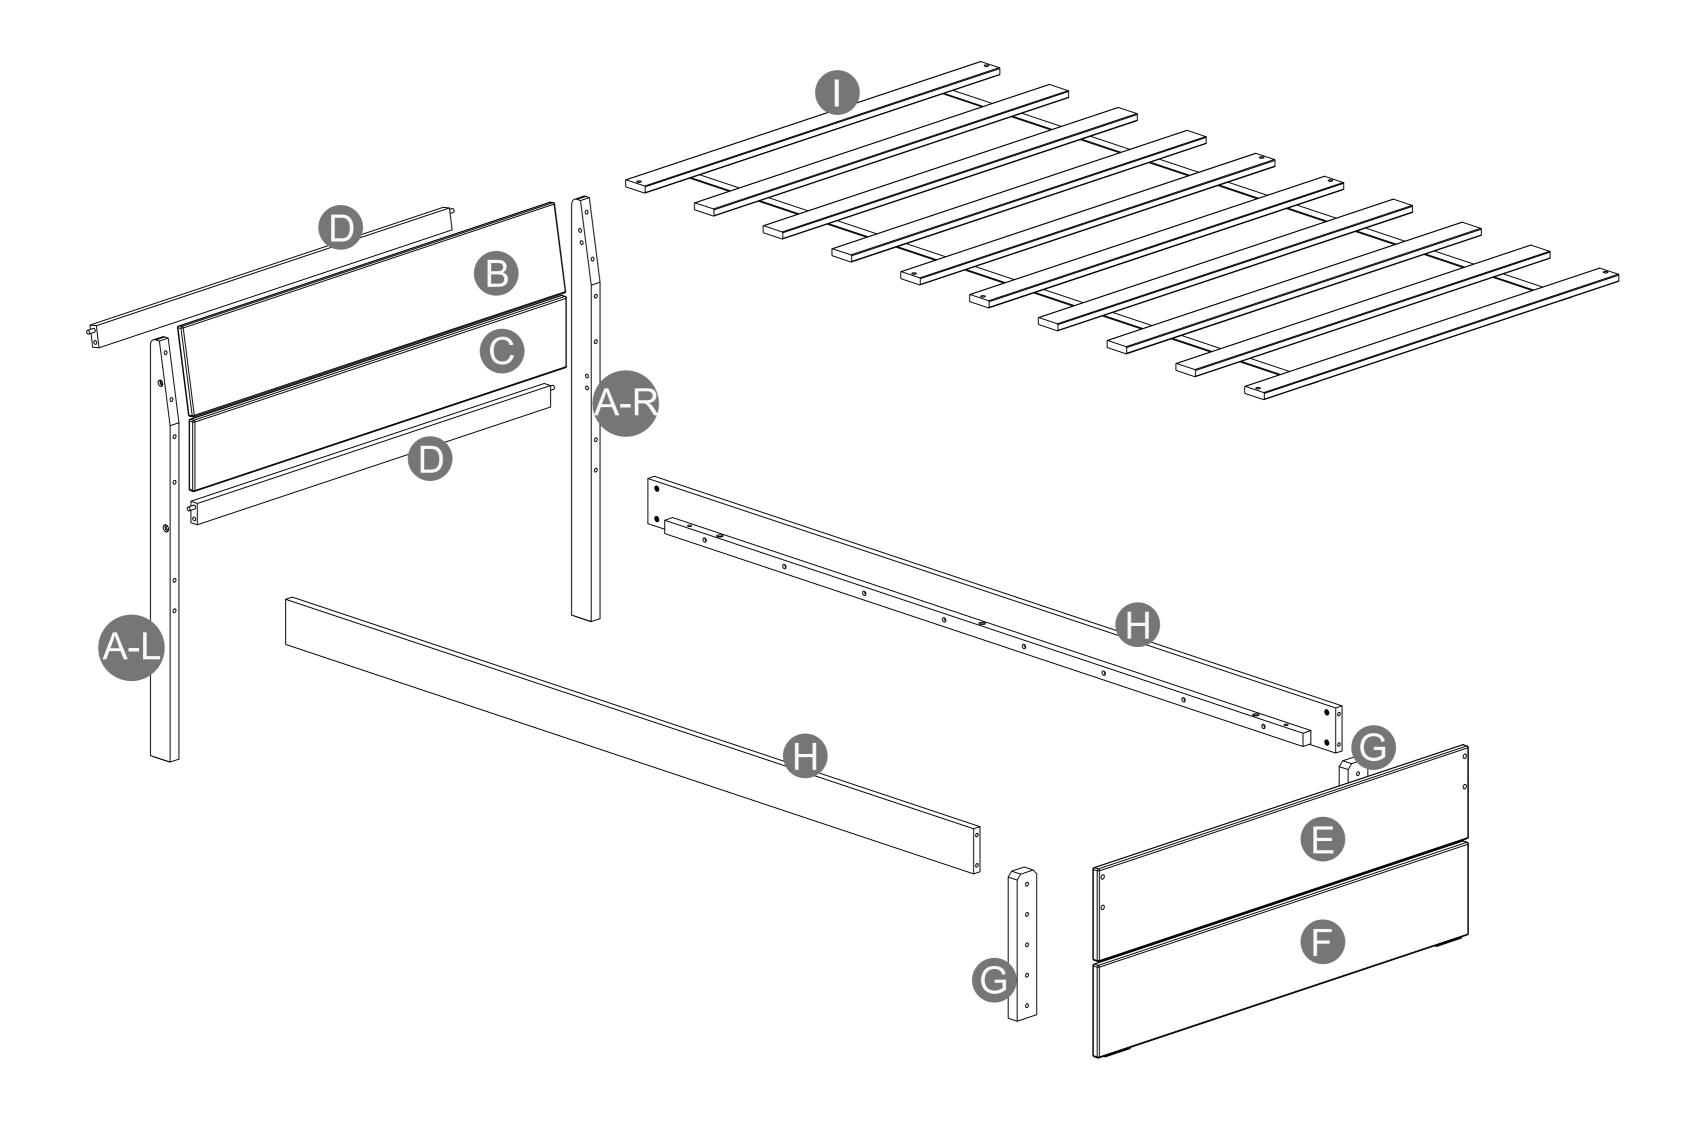

# ASSEMBLY INSTRUCTIONS High gloss twin bed with 2 drawers



YX7110

### Detail View







YX7110

#### Part List



## Hardware List (1/3)



# Hardware List (2/3)

| 8  | (Spare Hardware-1pc)   | 9 (Spare Hardware-1pc)      | 10 (Spare Hardware-2pcs) |  |
|----|------------------------|-----------------------------|--------------------------|--|
|    | (Ø12)1/4"*55mm         | 1/4"*12mm                   | Ø4*25mm                  |  |
|    | Hex-Head bolts (12pcs) | Horizontal-Hole bolts(9pcs) | Wood screws (18 pcs)     |  |
| 11 |                        | 12 (Spare Hardware-1pc)     | 13                       |  |
|    | Ø8*25mm                | Ø10*20mm                    | (1/4")4*60mm             |  |
|    | Wood dowel (3pcs)      | Wood dowel (9pcs)           | Allen key (1pc)          |  |

# Hardware List (3/3)

| <b>\</b>      | <b>,</b>       |
|---------------