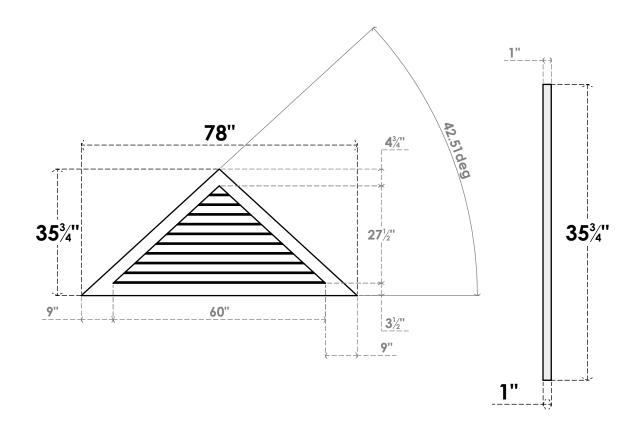

## GVPTR78X3601SN

78"W X 35-3/4"H TRIANGLE SURFACE MOUNT PVC GABLE VENT 11/12 PITCH: NON-FUNCTIONAL, W/ 3-1/2"W X 1"P STANDARD FRAME

**FRONT** 

SIDE

LOUVER HEIGHT: 2 3/4"

LOUVER QTY: 10

1. INSTALLATION TO BE COMPLETED IN ACCORDANCE WITH MANUFACTURER'S SPECIFICATIONS. 2. DRAWING MAY NOT BE TO SCALE