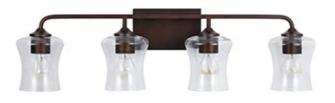

# **4 LIGHT VANITY**

Bronze

Available Finishes: Brushed Nickel (BN), Bronze (BZ), Matte Black (MB)

#### **GLASS DESCRIPTION**

Clear Seeded Glass Glass Dimensions: 5.25"W X 6"H