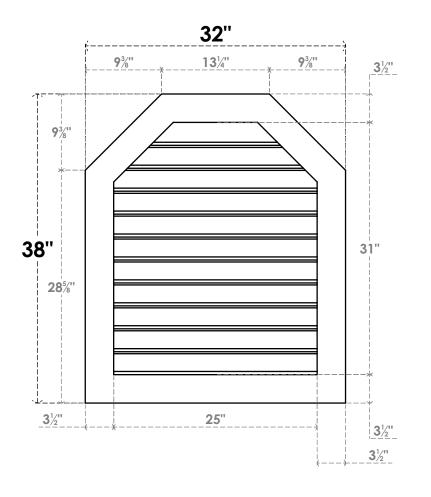

## GVPOT32X3801SF

32"W X 38"H OCTAGONAL TOP SURFACE MOUNT PVC GABLE VENT: FUNCTIONAL, W/ 3-1/2"W X 1"P STANDARD FRAME

**VENTING AREA: 59.4 SQ IN** LOUVER HEIGHT: 2 7/8"

LOUVER QTY: 11

**FRONT** 

SIDE

EKENA MILLWORK 2300 WEST MAIN ST. CLARKSVILLE, TX 75426 TOLL FREE: 866-607-0453 WWW.EKENAMILLWORK.COM