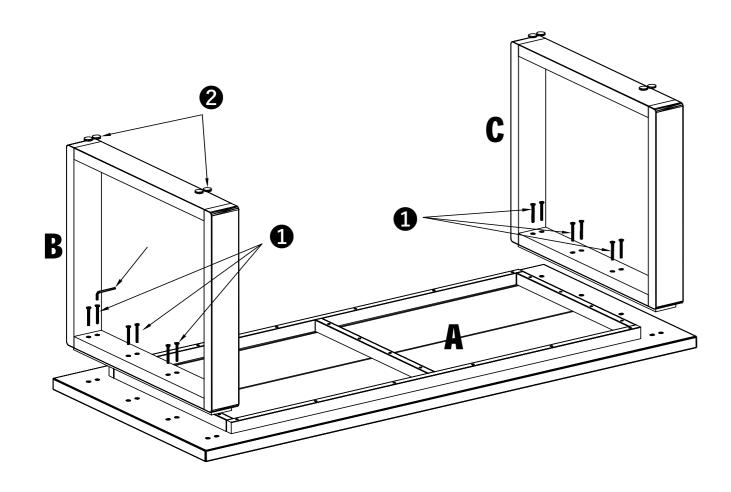

, we are happy to serve you to
your satisfaction!

# **TABLE**



INSTRUCTION MANUAL

### Before you begin

- 1. Check for damaged or missing parts
- 2. Gather all tools prior to assembly.
- 3.Use the assembly, surface to prevent product damage during assembly.
- 4.Do not over tighten.
- 5. During assembly, as this may damage the product. Do not use power tools.

#### Care Instruction

- 1. Wipe clean with damp cloth
- 2.Do not use strong detergents or abrasive cleaners, they may damage the surface
- 3. Check and tighten screws regularly
- 4.Do not stand on the product, do not use the product as a stepladder
- 5.Do not put anything hot on the surface.
- 6.Indoor use only.
- 7.Questions and concerns about your product? Send email to alanbo@balanbo.com

## Part List



#### Hardware List