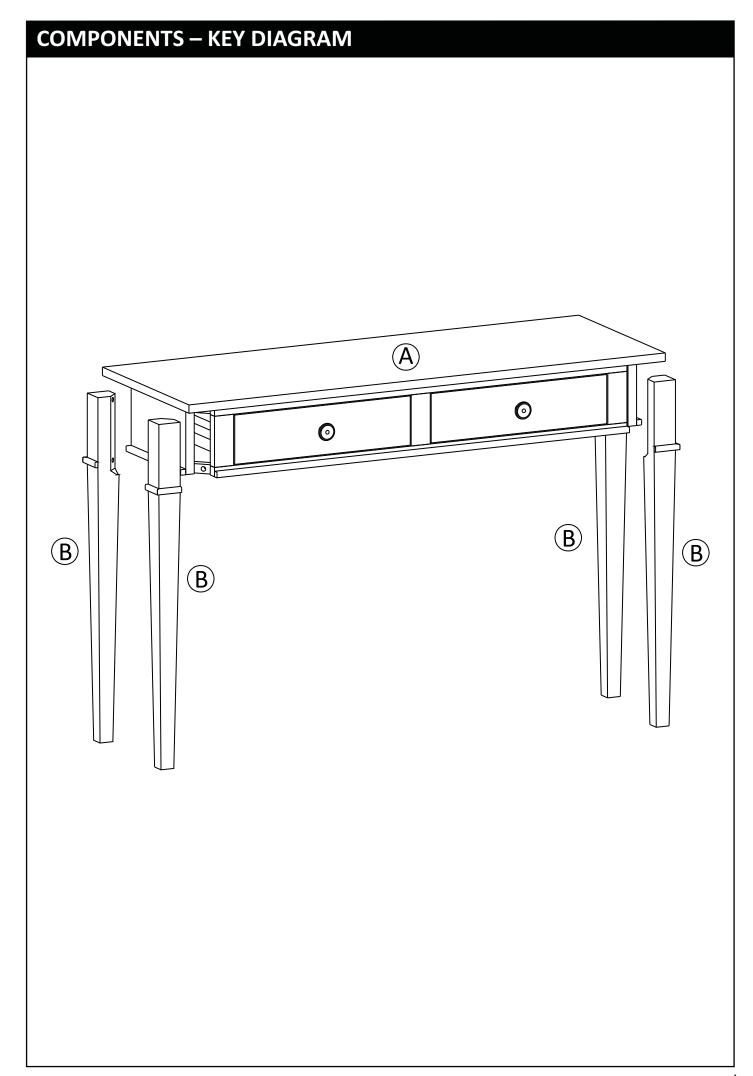

#### STEP 1

- 1. Attach Legs (B) to Top (A).
- 2. Use 8 Allen Key Bolts 1 to secure part A and B.
- 3. Use Allen Key ② to tighten Allen Key Bolts. Do not over-tighten.