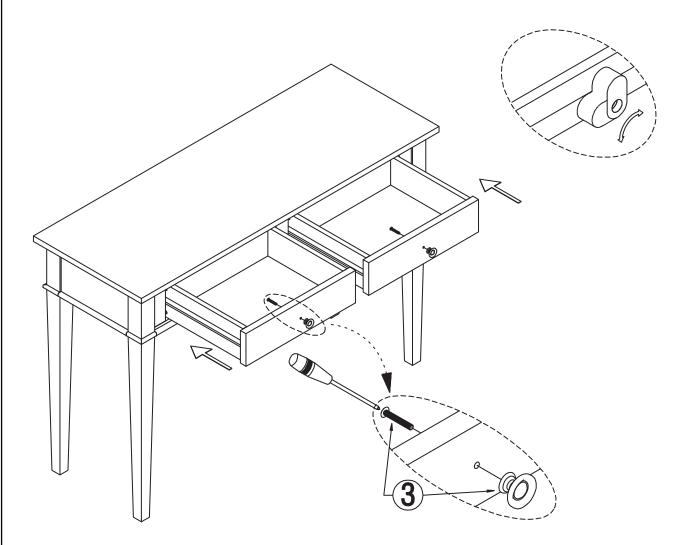

#### STEP 2

**NOTE**: The screwdriver is not included in the hardware pack.

- 1. Attach 2 Handles 3 to part A.
- 2. Use Phillips screwdriver to tighten screws. Do not over-tighten.
- 3. Turn the wood lock (on the bottom frame) to be perpendicular to the frame for safety top (intended to keep the drawers from pulling all the way out).