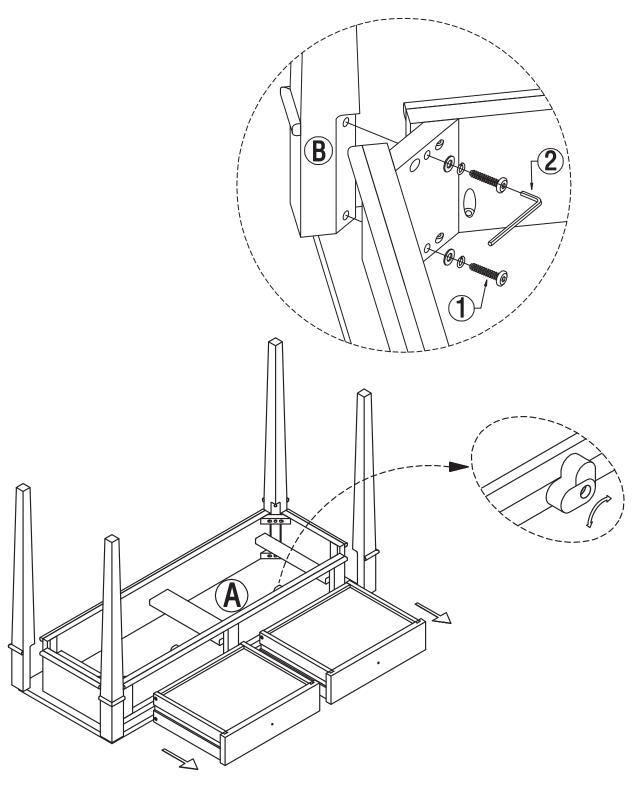

#### STEP 1

- 1. Attach Legs (B) to Top (A).
- 2. Use 8 Allen Key Bolts 1 to secure part A and B.
- 3. Use Allen Key ② to tighten Allen Key Bolts. Do not over-tighten.