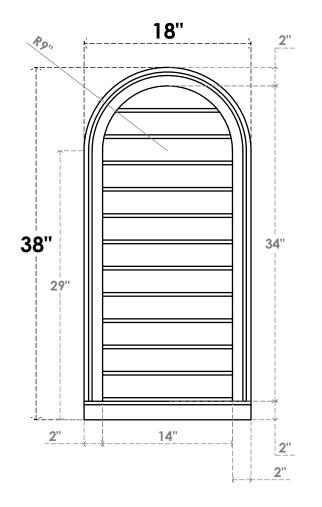

## GVPRT18X3803SN

18"W X 38"H ROUND TOP SURFACE MOUNT PVC GABLE VENT: NON-FUNCTIONAL, W/ 2"W X 2"P **BRICKMOULD SILL FRAME** 

**FRONT** 

SIDE

LOUVER HEIGHT: 2 7/8"

LOUVER QTY: 12

1. INSTALLATION TO BE COMPLETED IN ACCORDANCE WITH MANUFACTURER'S SPECIFICATIONS.
2. DRAWING MAY NOT BE TO SCALE