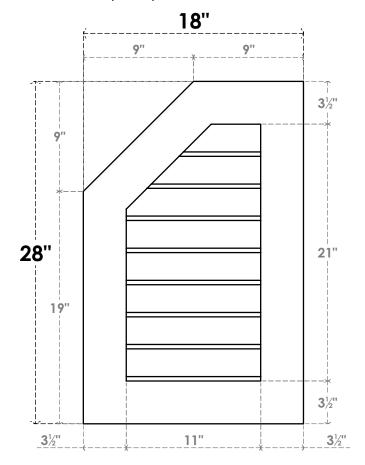

## **GVPOL18X2801SN**

18"W X 28"H HALF OCTAGON TOP LEFT SURFACE MOUNT PVC GABLE VENT: NON-FUNCTIONAL. W/ 3-1/2"W X 1"P STANDARD FRAME

**FRONT** 

SIDE

LOUVER HEIGHT: 2 5/8" LOUVER QTY: 8

1. INSTALLATION TO BE COMPLETED IN ACCORDANCE WITH MANUFACTURER'S SPECIFICATIONS.
2. DRAWING MAY NOT BE TO SCALE