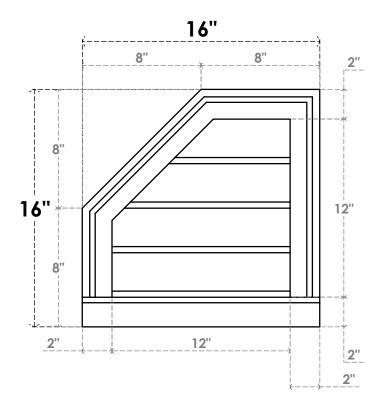

## GVPOL16X1603SN

16"W X 16"H HALF OCTAGON TOP LEFT SURFACE MOUNT PVC GABLE VENT: NON-FUNCTIONAL, W/ 2"W X 2"P BRICKMOULD SILL FRAME

**FRONT** 

SIDE

LOUVER HEIGHT: 3" LOUVER QTY: 4

EKENA MILLWORK 2300 WEST MAIN ST. CLARKSVILLE, TX 75426 TOLL FREE: 866-607-0453 WWW.EKENAMILLWORK.COM