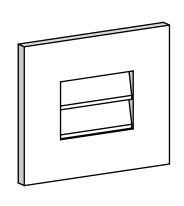

## GVPVE14X1201SN

14"W X 12"H RECTANGLE SURFACE MOUNT PVC GABLE VENT: NON-FUNCTIONAL, W/ 3-1/2"W X 1"P STANDARD FRAME

**FRONT** 

SIDE

LOUVER HEIGHT: 2 1/2"

LOUVER QTY: 2

EKENA MILLWORK 2300 WEST MAIN ST. CLARKSVILLE, TX 75426 TOLL FREE: 866-607-0453 WWW.EKENAMILLWORK.COM