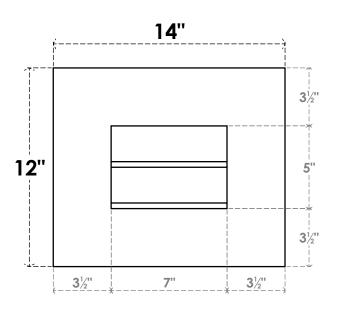

## GVPVE14X1201SN

14"W X 12"H RECTANGLE SURFACE MOUNT PVC GABLE VENT: NON-FUNCTIONAL, W/ 3-1/2"W X 1"P STANDARD FRAME

**FRONT** 

SIDE

LOUVER HEIGHT: 2 1/2"

LOUVER QTY: 2

EKENA MILLWORK 2300 WEST MAIN ST. CLARKSVILLE, TX 75426 TOLL FREE: 866-607-0453 WWW.EKENAMILLWORK.COM