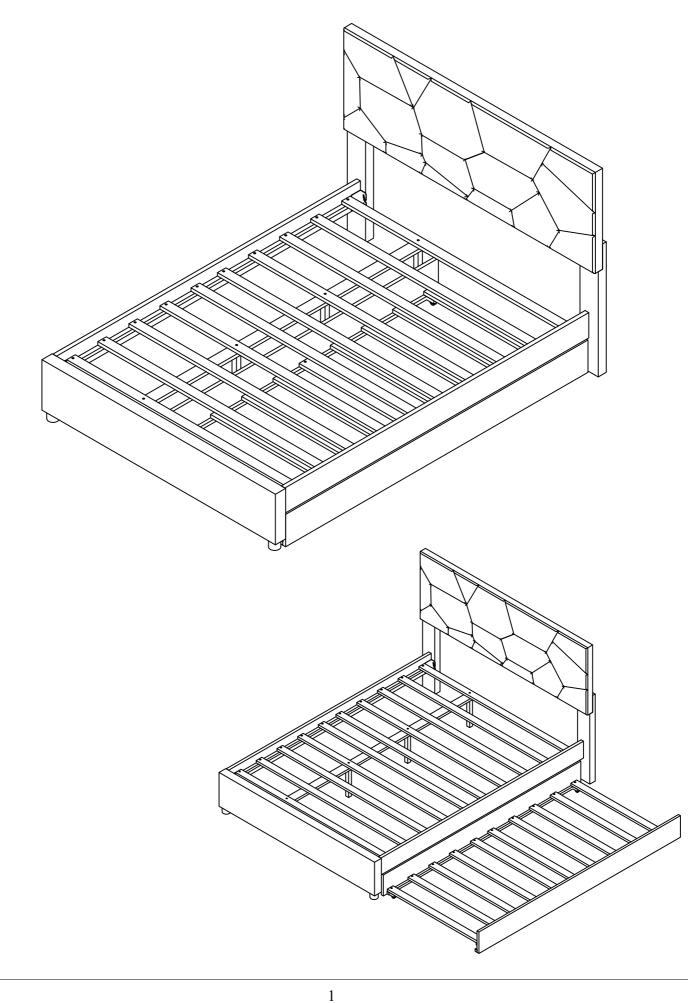

Follow the figure to start assembling.

CAUTIONS :

- 1. Do not FULLY TIGHTEN the nut or nut bolt until all nut or bolt is ready assembled.
- 2. Do not OVER TIGHTEN the nut or bolt to avoid causing damages to the thread.
- 3. Keep all hardware parts out of reach of children.
- NOTE : THE LIST AND QUANTITY SHOWN ARE FOR 1 UNIT ASSEMBLY.