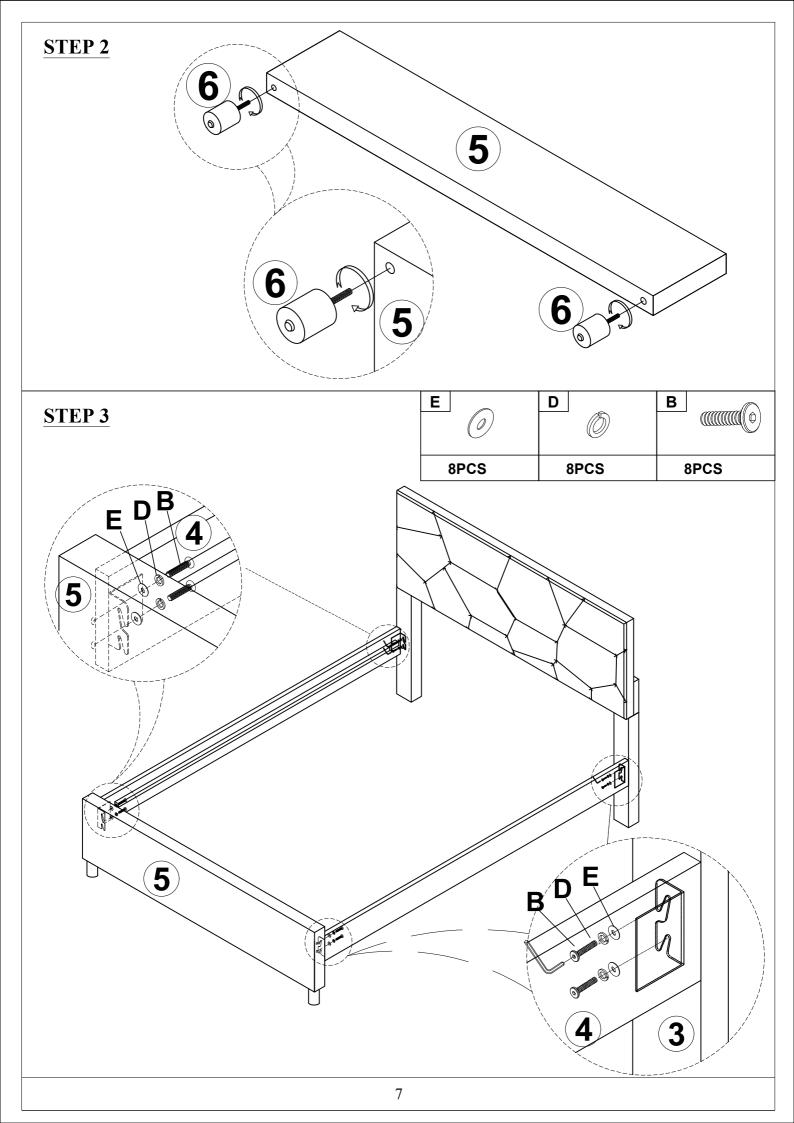

Follow the figure to start assembling.

CAUTIONS :

- 1. Do not FULLY TIGHTEN the nut or nut bolt until all nut or bolt is ready assembled.
- 2. Do not OVER TIGHTEN the nut or bolt to avoid causing damages to the thread.
- 3. Keep all hardware parts out of reach of children.
- NOTE : THE LIST AND QUANTITY SHOWN ARE FOR 1 UNIT ASSEMBLY.