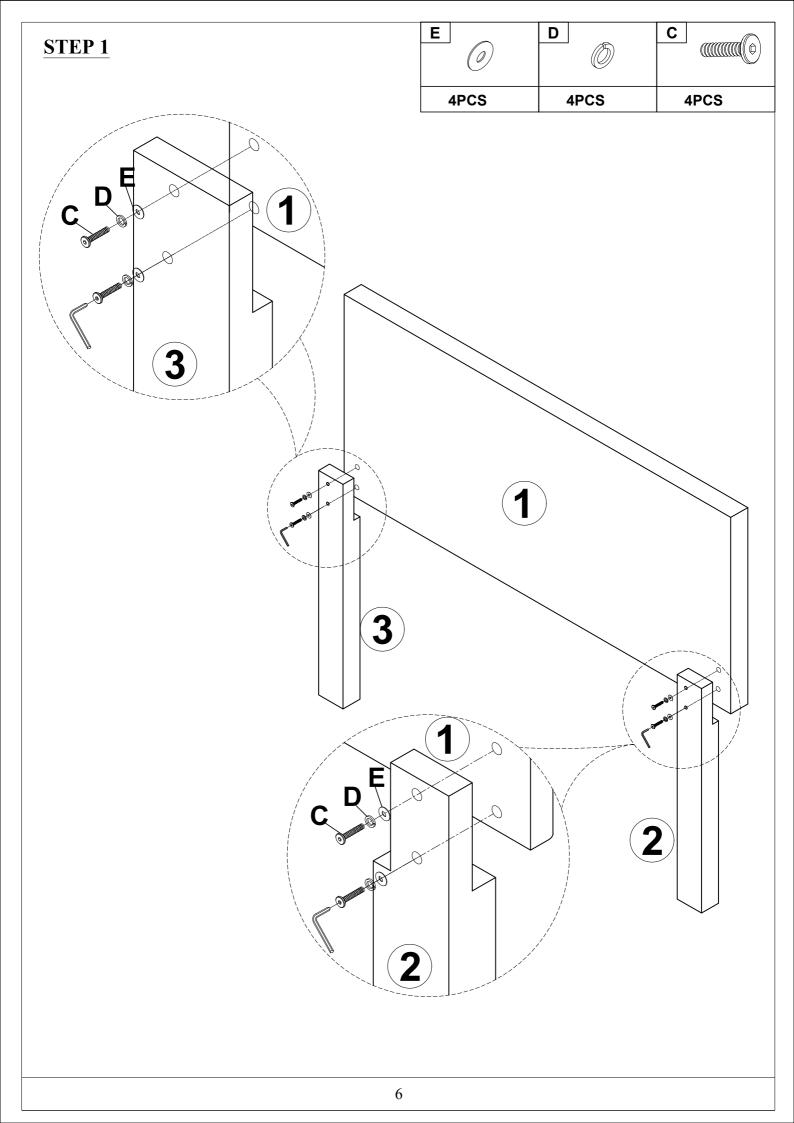

Follow the figure to start assembling.

CAUTIONS :

- 1. Do not FULLY TIGHTEN the nut or nut bolt until all nut or bolt is ready assembled.
- 2. Do not OVER TIGHTEN the nut or bolt to avoid causing damages to the thread.
- 3. Keep all hardware parts out of reach of children.
- NOTE : THE LIST AND QUANTITY SHOWN ARE FOR 1 UNIT ASSEMBLY.