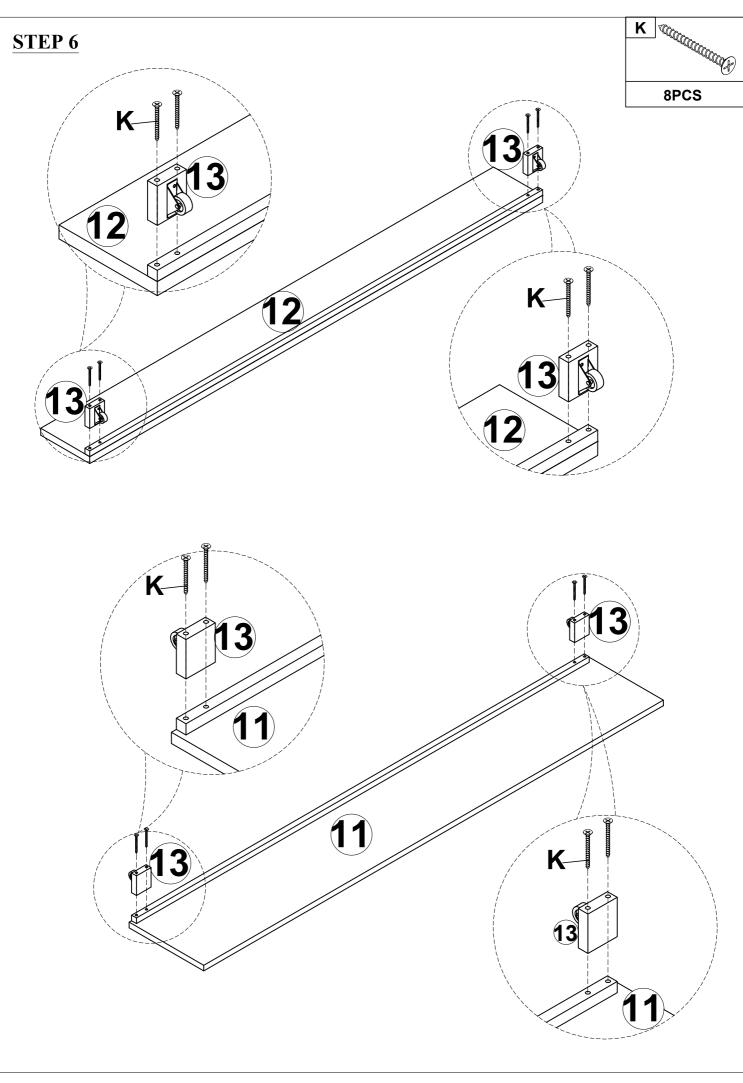

Follow the figure to start assembling.

CAUTIONS :

- 1. Do not FULLY TIGHTEN the nut or nut bolt until all nut or bolt is ready assembled.
- 2. Do not OVER TIGHTEN the nut or bolt to avoid causing damages to the thread.
- 3. Keep all hardware parts out of reach of children.
- NOTE : THE LIST AND QUANTITY SHOWN ARE FOR 1 UNIT ASSEMBLY.