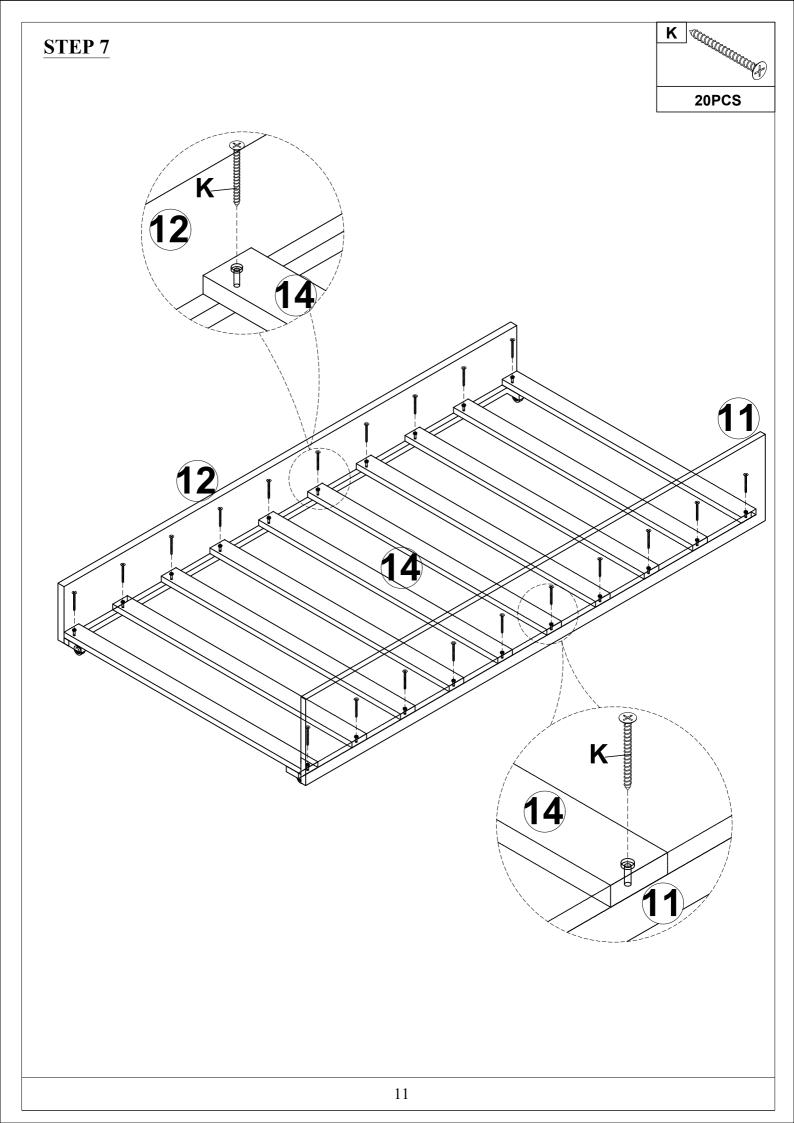

Follow the figure to start assembling.

CAUTIONS :

- 1. Do not FULLY TIGHTEN the nut or nut bolt until all nut or bolt is ready assembled.
- 2. Do not OVER TIGHTEN the nut or bolt to avoid causing damages to the thread.
- 3. Keep all hardware parts out of reach of children.
- NOTE : THE LIST AND QUANTITY SHOWN ARE FOR 1 UNIT ASSEMBLY.