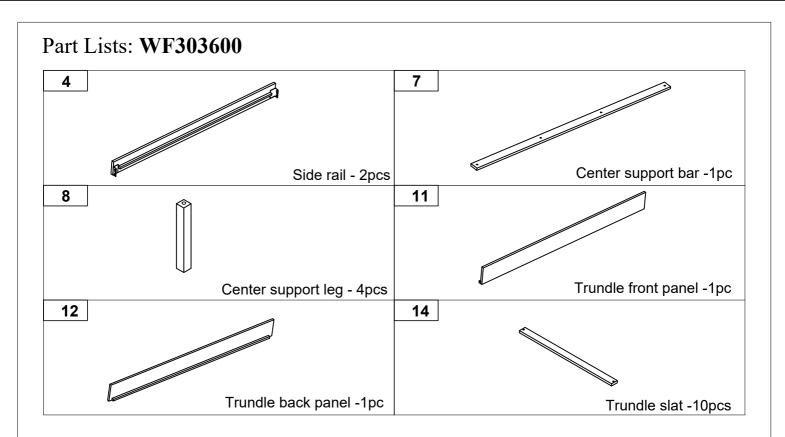

Follow the figure to start assembling.

CAUTIONS :

- 1. Do not FULLY TIGHTEN the nut or nut bolt until all nut or bolt is ready assembled.
- 2. Do not OVER TIGHTEN the nut or bolt to avoid causing damages to the thread.
- 3. Keep all hardware parts out of reach of children.
- NOTE : THE LIST AND QUANTITY SHOWN ARE FOR 1 UNIT ASSEMBLY.