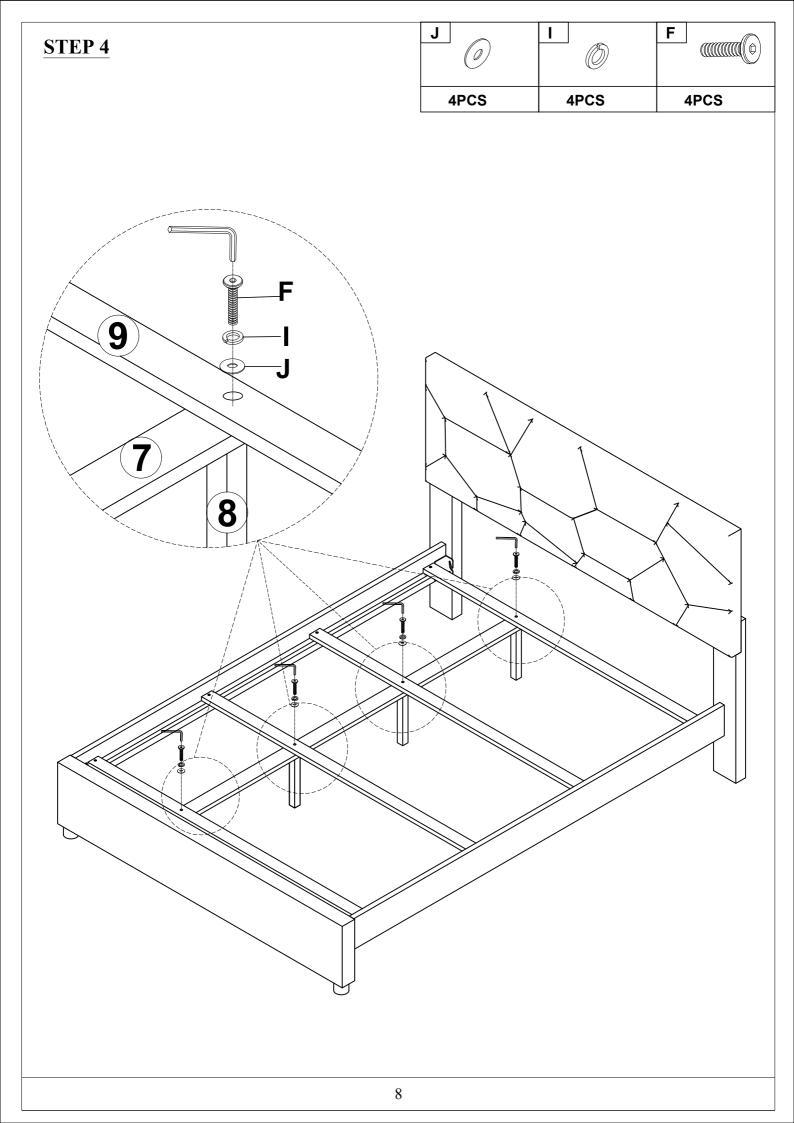

Follow the figure to start assembling.

CAUTIONS :

- 1. Do not FULLY TIGHTEN the nut or nut bolt until all nut or bolt is ready assembled.
- 2. Do not OVER TIGHTEN the nut or bolt to avoid causing damages to the thread.
- 3. Keep all hardware parts out of reach of children.
- NOTE : THE LIST AND QUANTITY SHOWN ARE FOR 1 UNIT ASSEMBLY.