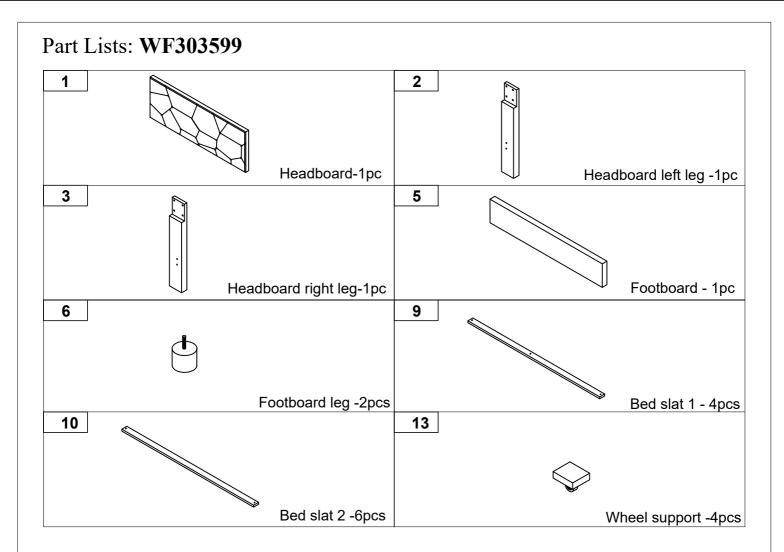

Follow the figure to start assembling.

CAUTIONS :

- 1. Do not FULLY TIGHTEN the nut or nut bolt until all nut or bolt is ready assembled.
- 2. Do not OVER TIGHTEN the nut or bolt to avoid causing damages to the thread.
- 3. Keep all hardware parts out of reach of children.
- NOTE : THE LIST AND QUANTITY SHOWN ARE FOR 1 UNIT ASSEMBLY.