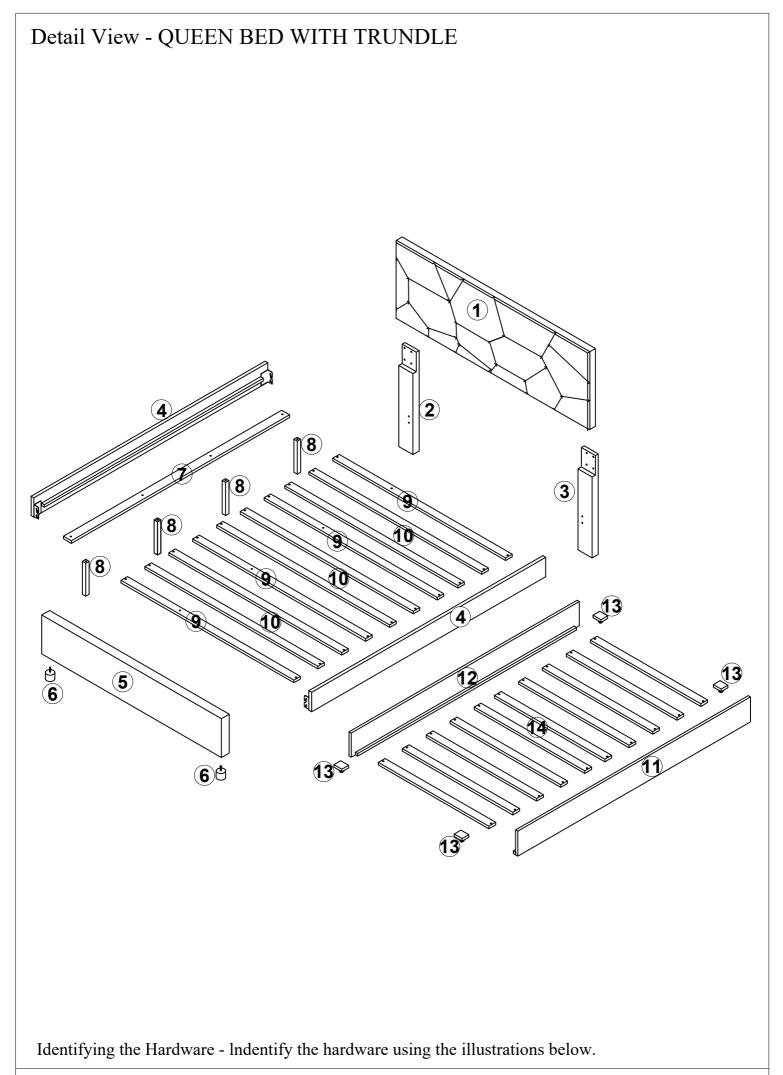

Follow the figure to start assembling.

CAUTIONS :

- 1. Do not FULLY TIGHTEN the nut or nut bolt until all nut or bolt is ready assembled.
- 2. Do not OVER TIGHTEN the nut or bolt to avoid causing damages to the thread.
- 3. Keep all hardware parts out of reach of children.
- NOTE : THE LIST AND QUANTITY SHOWN ARE FOR 1 UNIT ASSEMBLY.