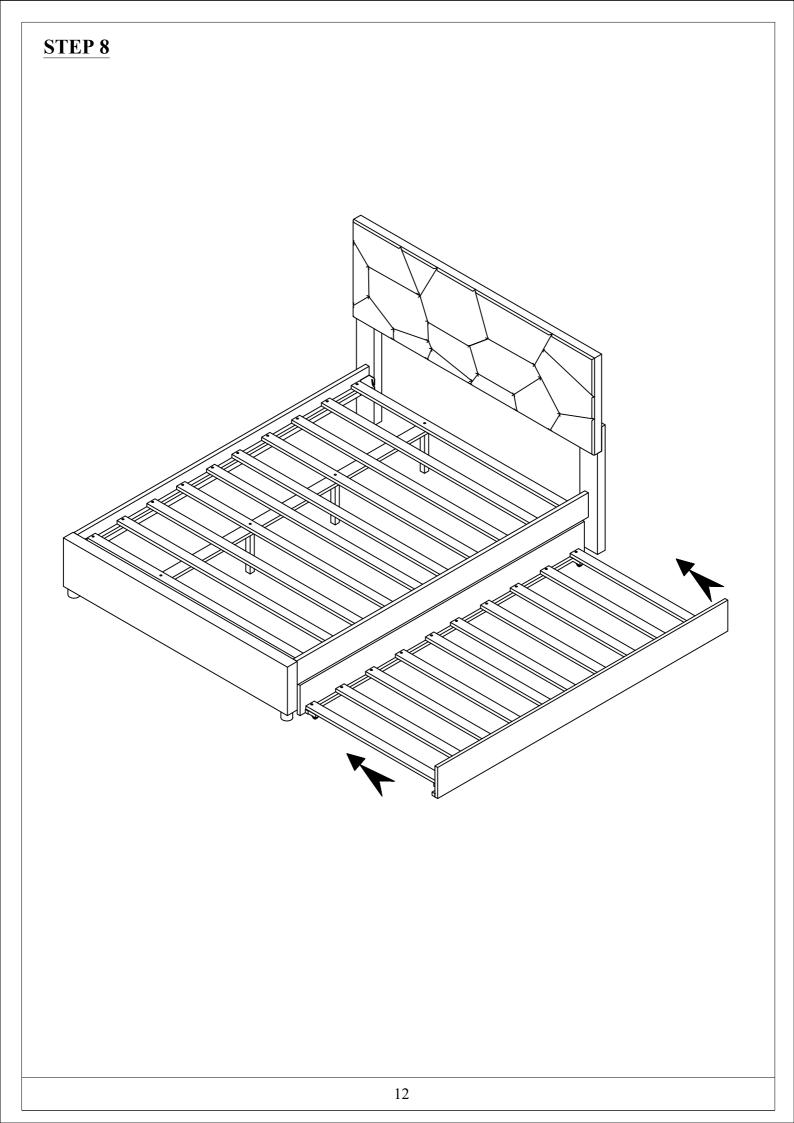

Follow the figure to start assembling.

CAUTIONS :

- 1. Do not FULLY TIGHTEN the nut or nut bolt until all nut or bolt is ready assembled.
- 2. Do not OVER TIGHTEN the nut or bolt to avoid causing damages to the thread.
- 3. Keep all hardware parts out of reach of children.
- NOTE : THE LIST AND QUANTITY SHOWN ARE FOR 1 UNIT ASSEMBLY.