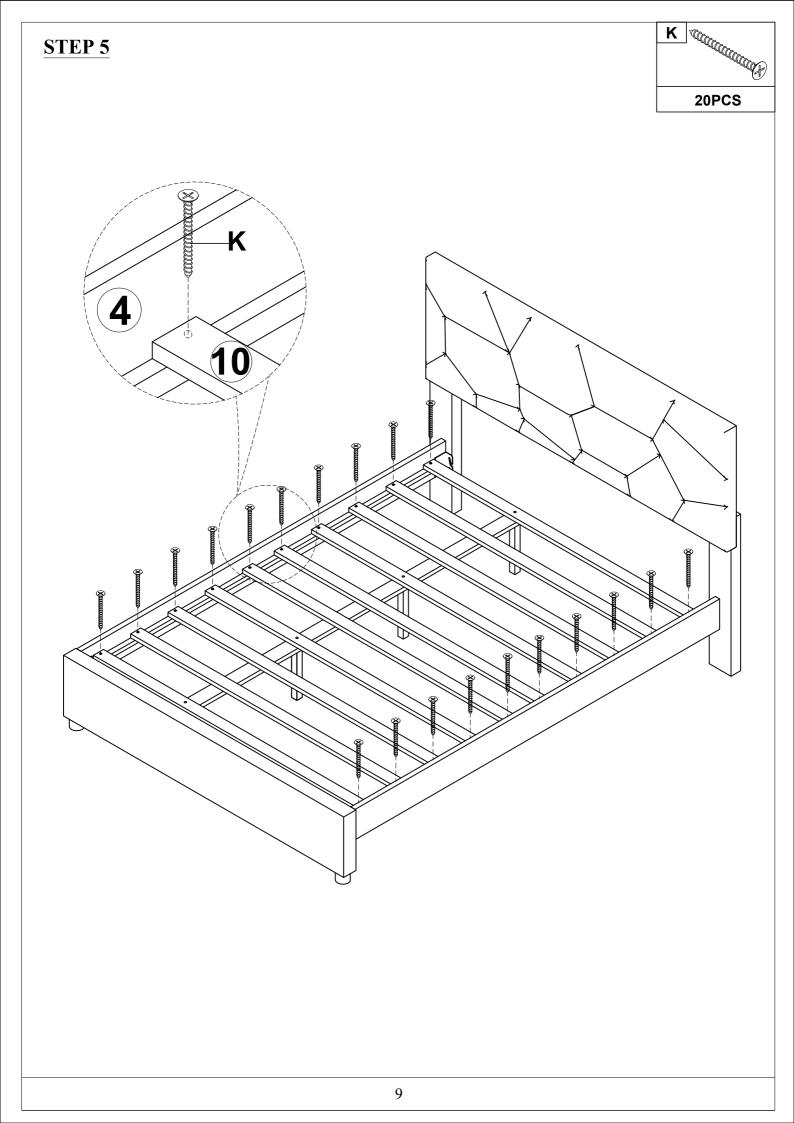

Follow the figure to start assembling.

CAUTIONS :

- 1. Do not FULLY TIGHTEN the nut or nut bolt until all nut or bolt is ready assembled.
- 2. Do not OVER TIGHTEN the nut or bolt to avoid causing damages to the thread.
- 3. Keep all hardware parts out of reach of children.
- NOTE : THE LIST AND QUANTITY SHOWN ARE FOR 1 UNIT ASSEMBLY.