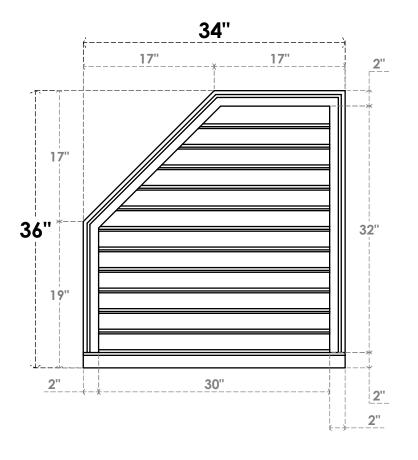

## GVPOL34X3603SF

34"W X 36"H HALF OCTAGON TOP LEFT SURFACE MOUNT PVC GABLE VENT: FUNCTIONAL, W/ 2"W X 2"P BRICKMOULD SILL FRAME

**VENTING AREA: 72.71 SQ IN** LOUVER HEIGHT: 2 5/8" LOUVER QTY: 12

**FRONT** 

SIDE

EKENA MILLWORK 2300 WEST MAIN ST. CLARKSVILLE, TX 75426 TOLL FREE: 866-607-0453 WWW.EKENAMILLWORK.COM

- 1. INSTALLATION TO BE COMPLETED IN ACCORDANCE WITH MANUFACTURER'S SPECIFICATIONS.
  2. DRAWING MAY NOT BE TO SCALE