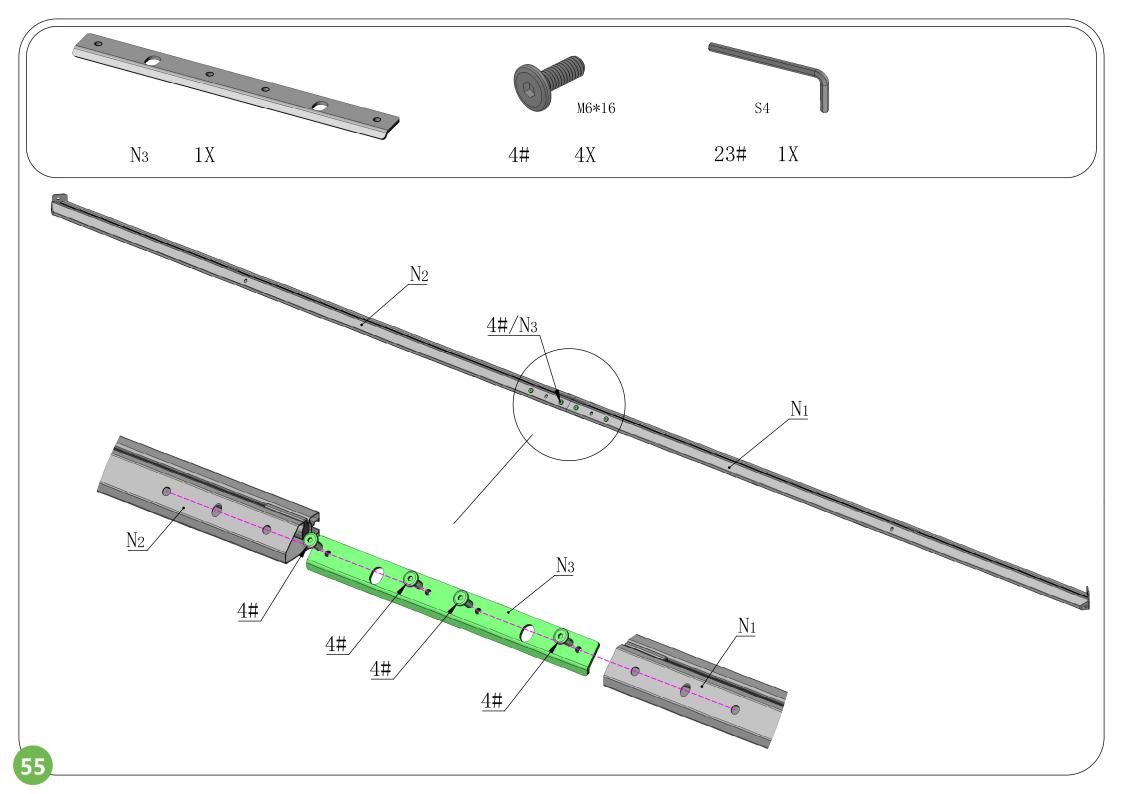

| D12/d6. 2*H2 |     |    |                   |    |
|     |    |       |       |    |                |              |     |    |                   |    |









The bracket #A10 is used to fix the post against the wall.
If you don't need it fixed, please retain for future use and skip this step.



### **Front Beam Assembly**

















### **Side Beam Assembly**













### **Side Beam Assembly**











## Rear Beam Assembly













## Frame Assembly











## Middle Beam Assembly





































The support tube can strengthen the weight capacity of the metal roof. In bad weather, especially snowstorm, it is essentially needed to prevent the roof from collapsing under heavy snow; In daily life, you can put it away.























Please **remove** the window screens from #O1/O2 **BEFORE** assembling the wall panel.























































# Care and Cleaning

Wash frame part with mild soap and water, rinse thoroughly.

Do not use bleach, or other solvents on the frame parts.

Please check periodically that the sunroom is anchored properly to the floor or ground to enjoy its safe usage.

Please check periodically that all screws are tight to maintain the solidity of the structure.

Please remove any snow accumulation at all times.

# Warranty

#### **Frames**

Frames constructions are warranted to be free from defects in material and worksmanship for 1 year from item purchased. Damage to frame from negligence won't be covered by this warranty.

#### **Bolts & nuts**

Bolt