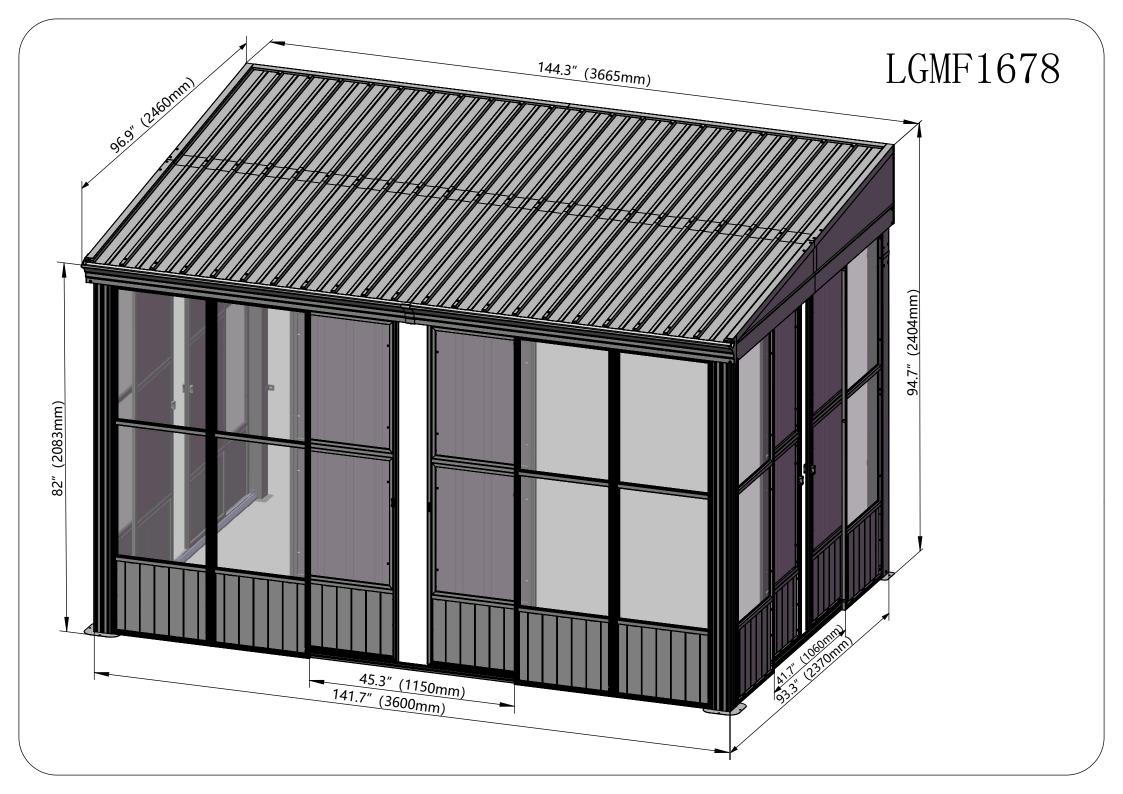

## Domi outdoot living

8'x12'

SKU: LGMF1678

Solarium Wall-Mounted Sunroom

**Assembly Manual** 

© Copyright 2023-2025 Domi Outdoor Living LLC.All Rights Reserved.