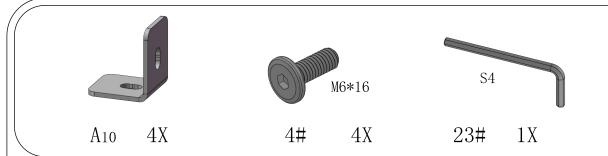

The bracket #A10 is used to fix the post against the wall.
If you don't need it fixed, please retain for future use and skip this step.