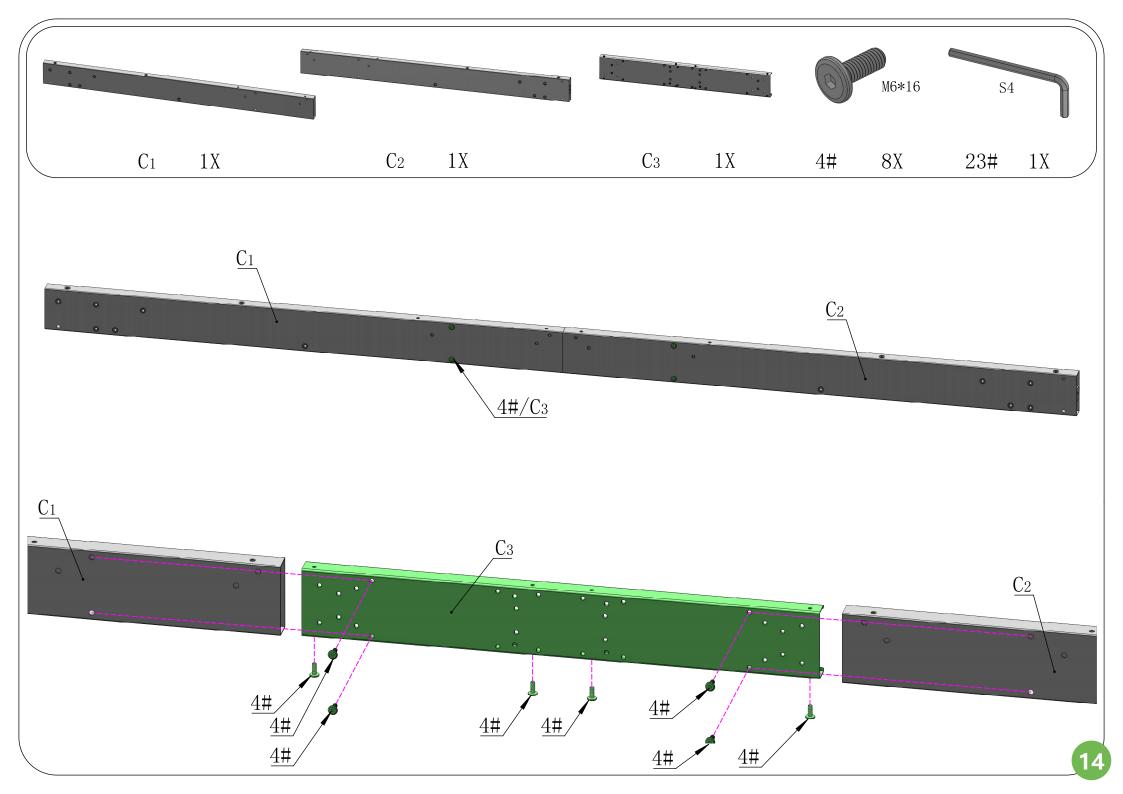

| M4           | 21# | 16 | Metal Square Nuts | M6 |
|     |    |       |       |    |                |              |     |    |                   |    |
| 22# | 18 |       | 23#   | 1  |                | S4           | 24# | 1  |                   | S5 |
| 05# |    |       | 0.211 | 20 | Rubber Gaskets |              |     |    |                   |    |
| 25# | 1  | S13   | 26#   | 60 |                | D12/d6. 2*H2 |     |    |                   |    |
|     |    |       |       |    |                |              |     |    |                   |    |









The bracket #A10 is used to fix the post against the wall.
If you don't need it fixed, please retain for future use and skip this step.



### **Front Beam Assembly**

















### **Side Beam Assembly**













### **Side Beam Assembly**











## Rear Beam Assembly













## Frame Assembly











## Middle Beam Assembly





































The support tube can strengthen the weight capacity of the metal roof. In bad weather, especially snowstorm, it is essentially needed to prevent the roof from collapsing under heavy snow; In daily life, you can put it away.























Please **remove** the window screens from #O1/O2 **BEFORE** assembling the wall panel.























































# Care and Cleaning

Wash frame part with mild soap and water, rinse thoroughly.

Do not use bleach, or other solvents on the frame parts.

Please check periodically that the sunroom is anchored properly to the floor or ground to enjoy it