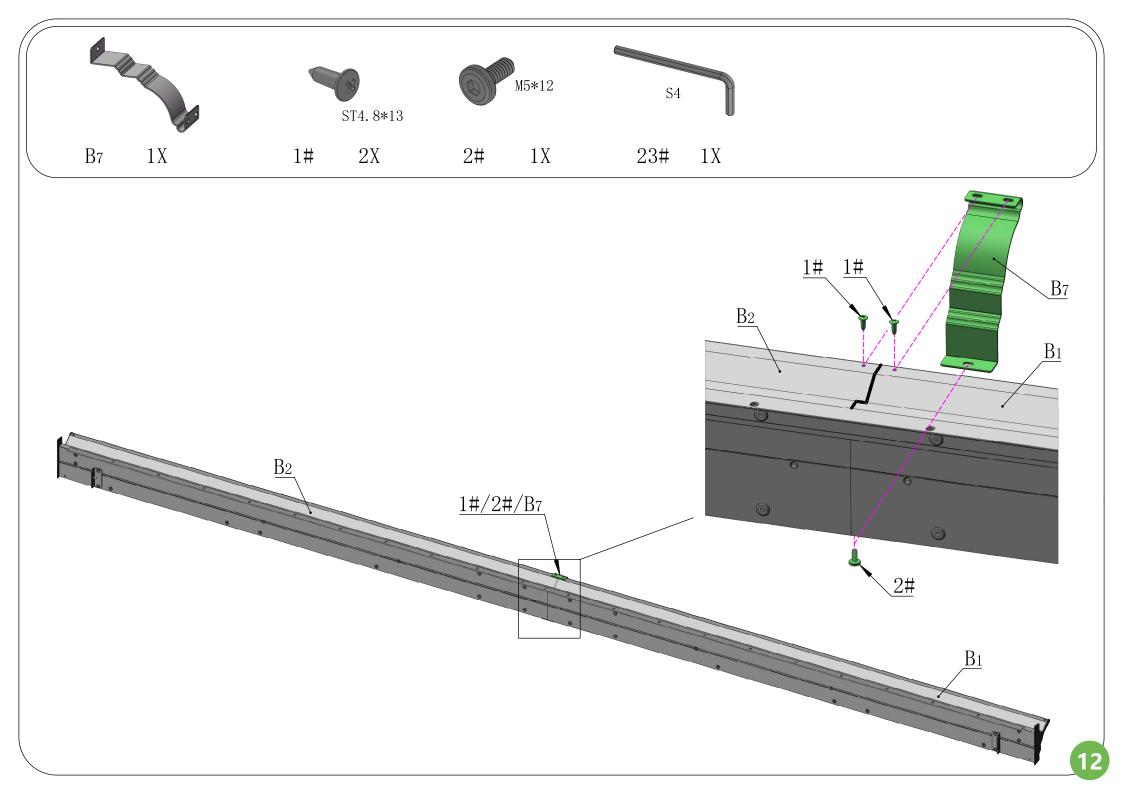

9# | 24 | M4*10 | 20#   | 12 |                | M4           | 21# | 16 | Metal Square Nuts | M6 |
|     |    |       |       |    |                |              |     |    |                   |    |
| 22# | 18 |       | 23#   | 1  |                | S4           | 24# | 1  |                   | S5 |
| 05# |    |       | 0.211 | 20 | Rubber Gaskets |              |     |    |                   |    |
| 25# | 1  | S13   | 26#   | 60 |                | D12/d6. 2*H2 |     |    |                   |    |
|     |    |       |       |    |                |              |     |    |                   |    |









The bracket #A10 is used to fix the post against the wall.
If you don't need it fixed, please retain for future use and skip this step.



### **Front Beam Assembly**

















### **Side Beam Assembly**













### **Side Beam Assembly**











## Rear Beam Assembly













## Frame Assembly











## Middle Beam Assembly





































The support tube can strengthen the weight capacity of the metal roof. In bad weather, especially snowstorm, it is essentially needed to prevent the roof from collapsing under heavy snow; In daily life, you can put it away.























Please **remove** the window screens from #O1/O2 **BEFORE** assembling the wall panel.























































# Care and Cleaning

Wash frame part with mild soap and water, rinse thoroughly.

Do not use bleach, or other solvents on the frame parts.

Please check periodically that the sunroom is anchored properly to