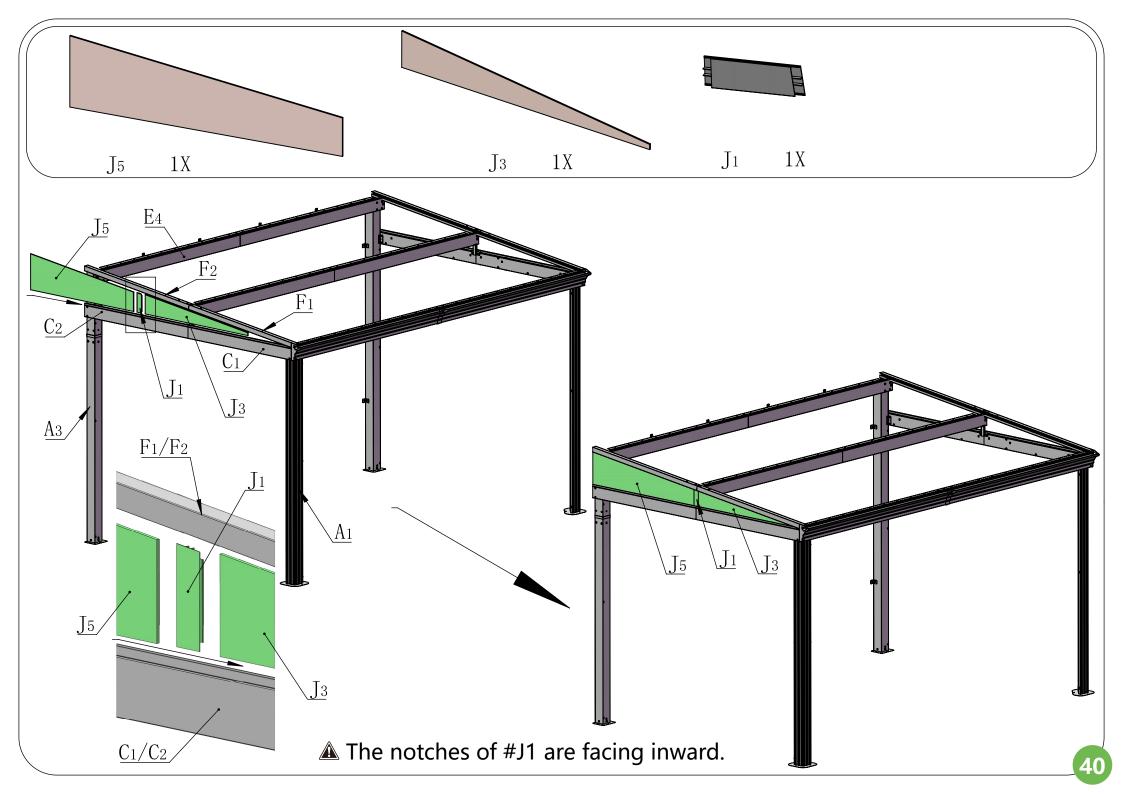

|    |
| 22# | 18 |       | 23#   | 1  |                | S4           | 24# | 1  |                   | S5 |
| 05# |    |       | 0.211 | 20 | Rubber Gaskets |              |     |    |                   |    |
| 25# | 1  | S13   | 26#   | 60 |                | D12/d6. 2*H2 |     |    |                   |    |
|     |    |       |       |    |                |              |     |    |                   |    |









The bracket #A10 is used to fix the post against the wall.
If you don't need it fixed, please retain for future use and skip this step.



### **Front Beam Assembly**

















### **Side Beam Assembly**













### **Side Beam Assembly**











## Rear Beam Assembly













## Frame Assembly











## Middle Beam Assembly





































The support tube can strengthen the weight capacity of the metal roof. In bad weather, especially snowstorm, it is essentially needed to prevent the roof from collapsing under heavy snow; In daily life, you can put it away.























Please **remove** the window screens from #O1/O2 **BEFORE** assembling the wall panel.























































# Care and Cleaning

Wash frame part with mild soap and water, rinse thoroughly.

Do not use bleach, or other solvents on the frame parts.

Please check periodically that the sunroom is anchored properly to the floor or ground to enjoy its safe usage.

Please check periodically that all screws are tight to maintain the solidity of the structure.

Please remove any snow accumulation at a