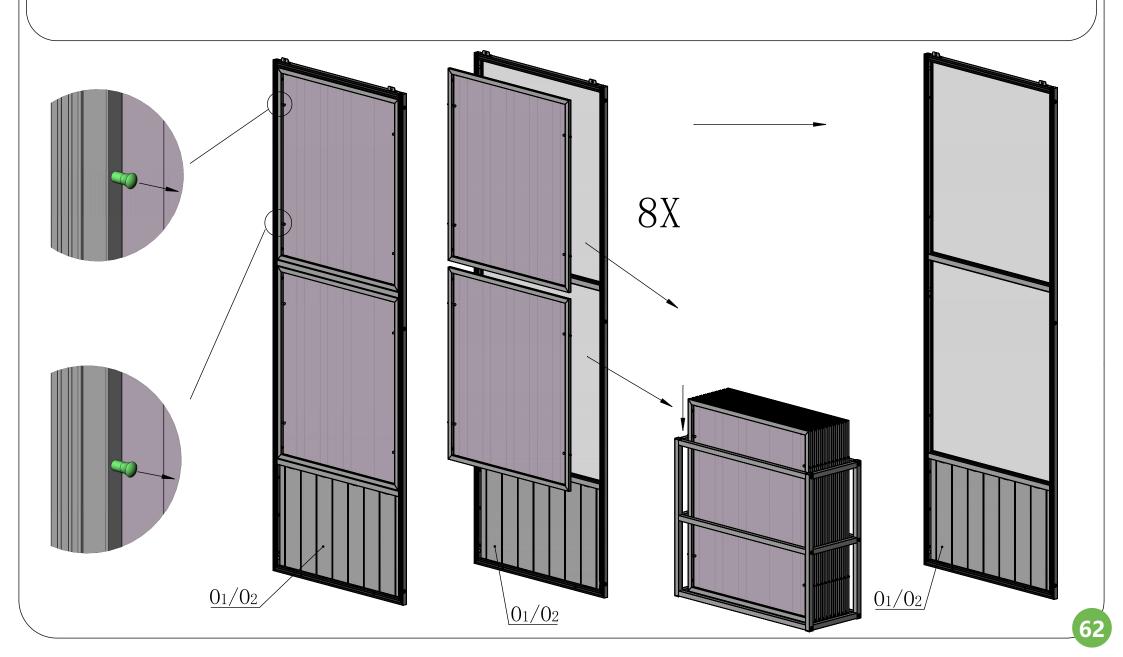

Please **remove** the window screens from #O1/O2 **BEFORE** assembling the wall panel.