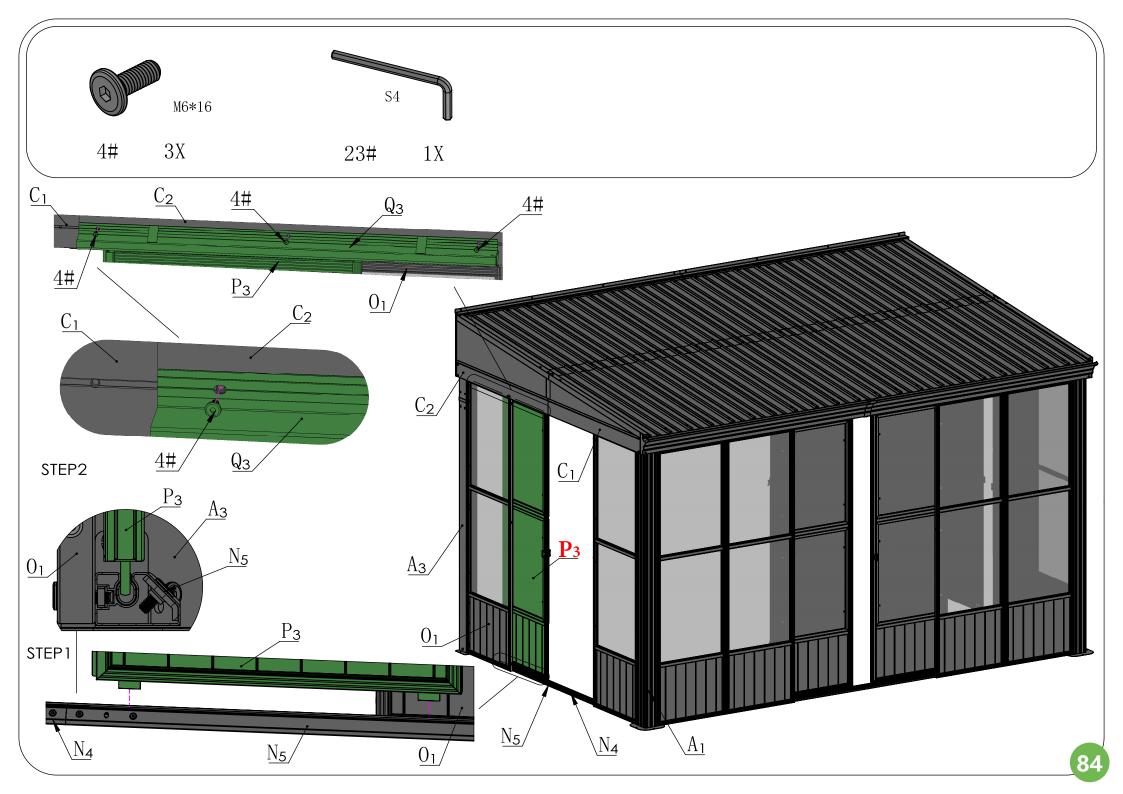

Please **remove** the window screens from #O1/O2 **BEFORE** assembling the wall panel.