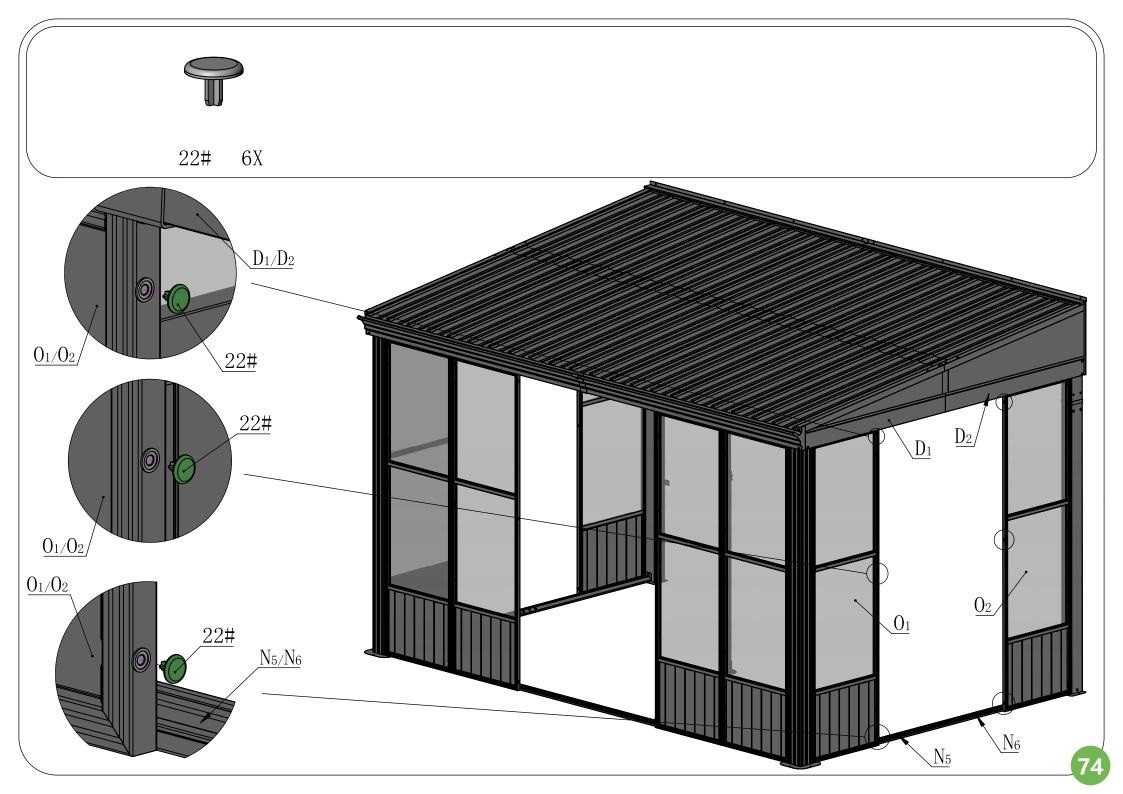

Please **remove** the window screens from #O1/O2 **BEFORE** assembling the wall panel.