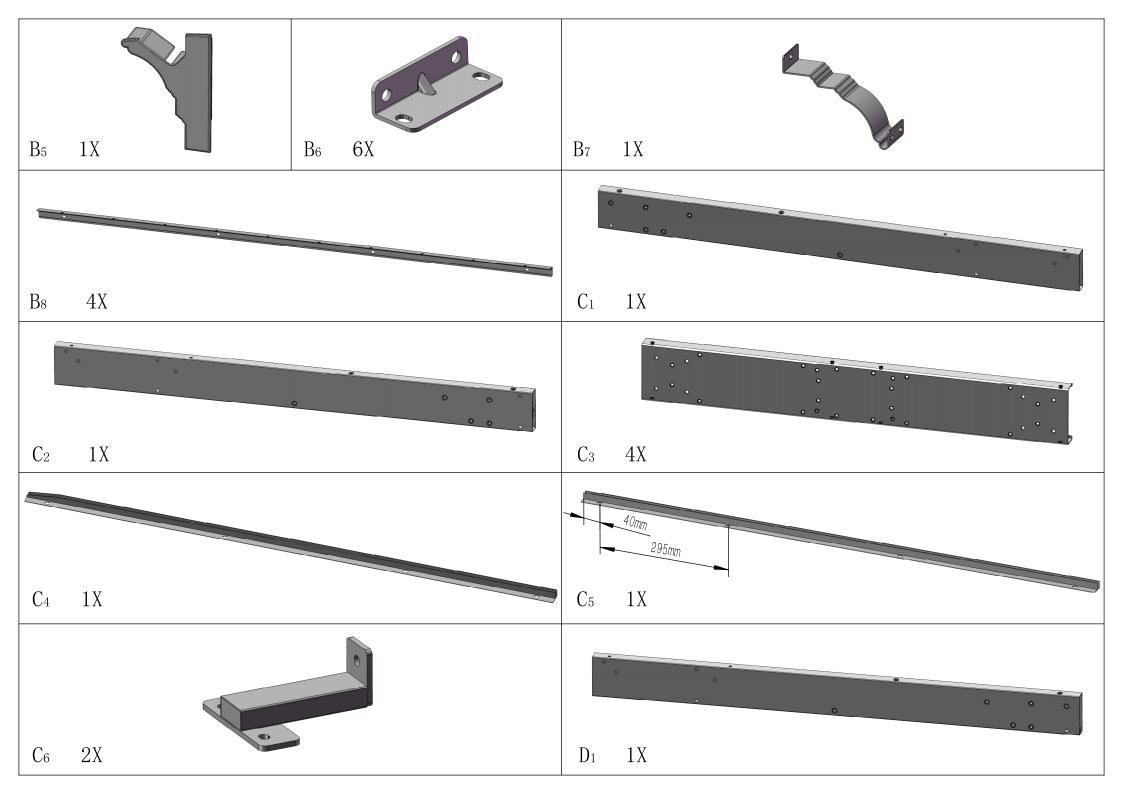

### **Front Beam Assembly**

### **Side Beam Assembly**

## Rear Beam Assembly

## Frame Assembly