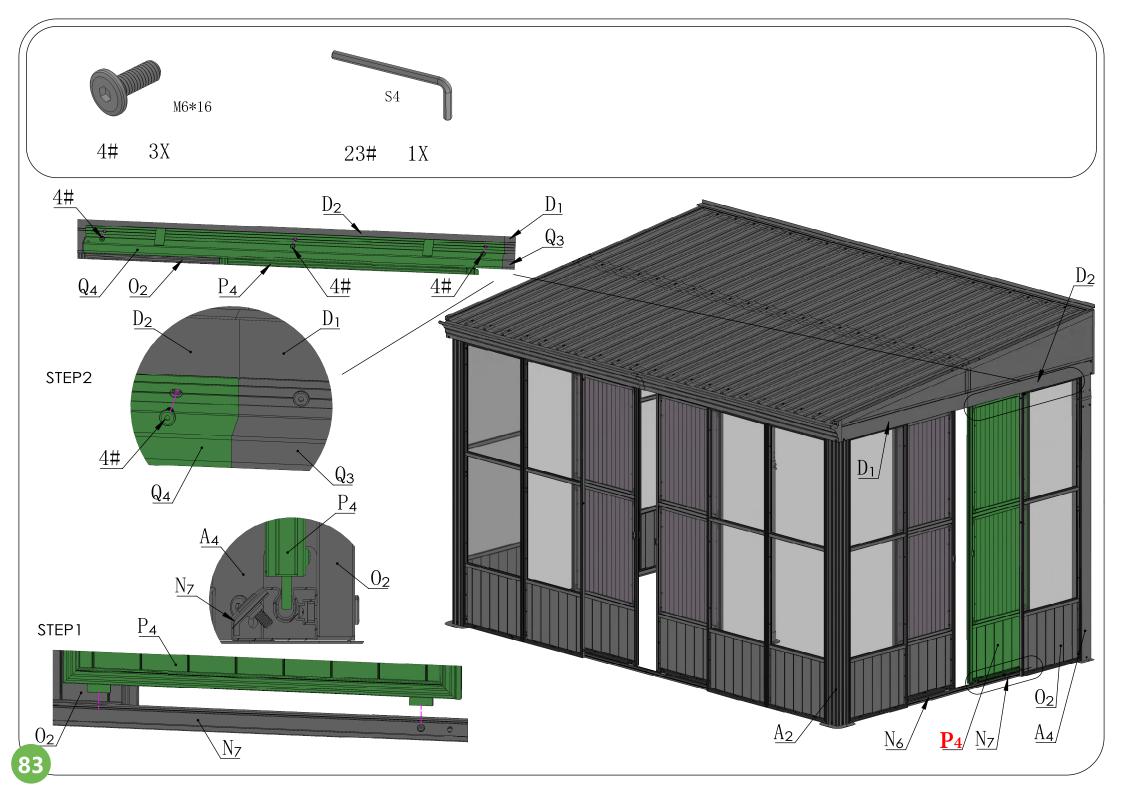

Please **remove** the window screens from #O1/O2 **BEFORE** assembling the wall panel.