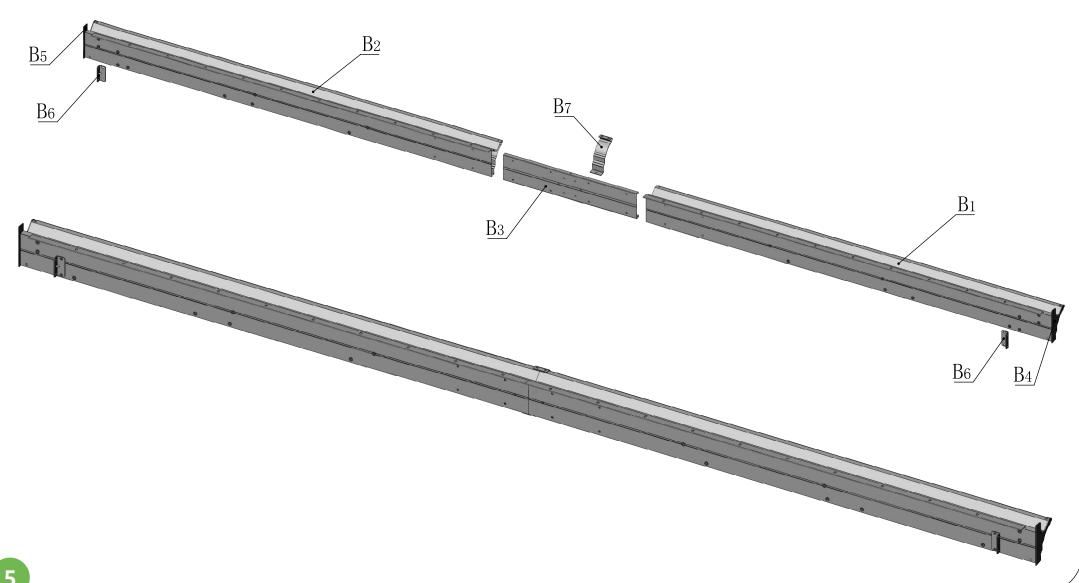

|    |
| 19# | 24 | M4*10 | 20#   | 12 |                | M4           | 21# | 16 | Metal Square Nuts | M6 |
|     |    |       |       |    |                |              |     |    |                   |    |
| 22# | 18 |       | 23#   | 1  |                | S4           | 24# | 1  |                   | S5 |
| 05# |    |       | 0.211 | 20 | Rubber Gaskets |              |     |    |                   |    |
| 25# | 1  | S13   | 26#   | 60 |                | D12/d6. 2*H2 |     |    |                   |    |
|     |    |       |       |    |                |              |     |    |                   |    |









The bracket #A10 is used to fix the post against the wall.
If you don't need it fixed, please retain for future use and skip this step.



### **Front Beam Assembly**

















### **Side Beam Assembly**













### **Side Beam Assembly**











## Rear Beam Assembly













## Frame Assembly











## Middle Beam Assembly





































The support tube can strengthen the weight capacity of the metal roof. In bad weather, especially snowstorm, it is essentially needed to prevent the roof from collapsing under heavy snow; In daily life, you can put it away.























Please **remove** the window screens from #O1/O2 **BEFORE** assembling the wall panel.























































# Care and Cleaning

Wash frame part with mild soap and water, rinse thoroughly.

Do not use bleach, or other solvents on the frame parts.

Please check periodically that the sunroom is anchor