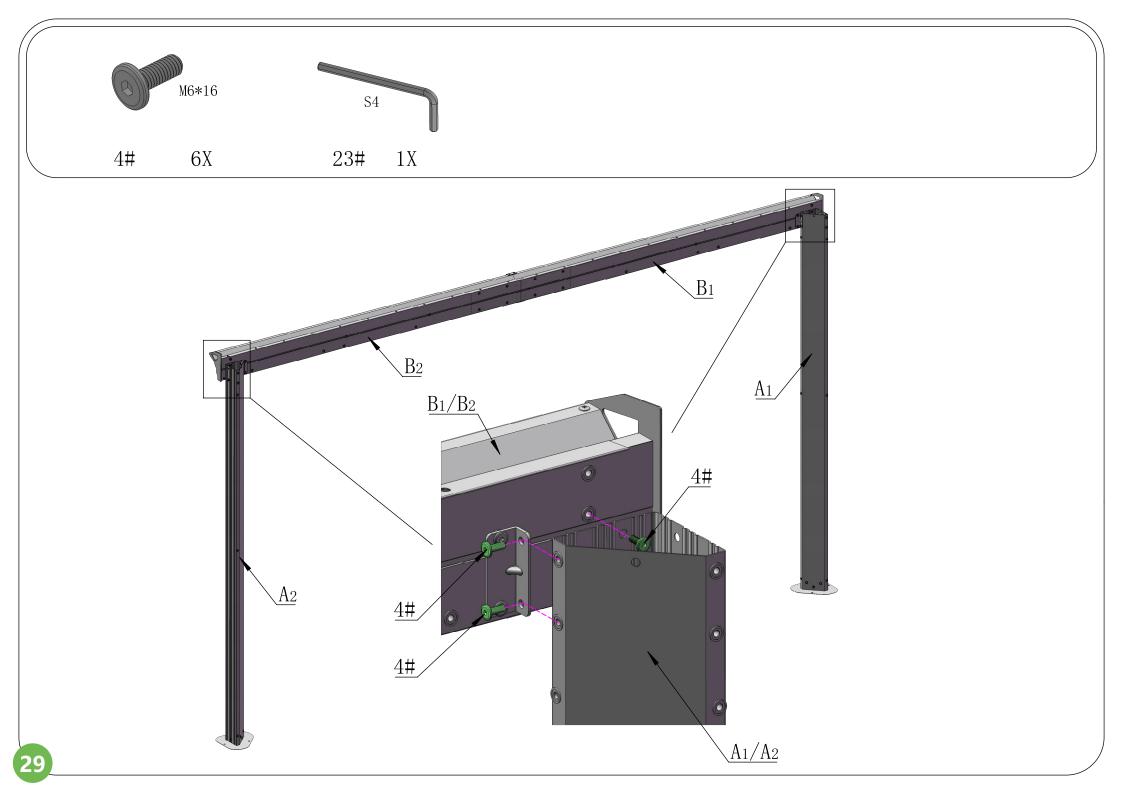

|              |     |    |                   |    |
| 22# | 18 |       | 23#   | 1  |                | S4           | 24# | 1  |                   | S5 |
| 05# |    |       | 0.211 | 20 | Rubber Gaskets |              |     |    |                   |    |
| 25# | 1  | S13   | 26#   | 60 |                | D12/d6. 2*H2 |     |    |                   |    |
|     |    |       |       |    |                |              |     |    |                   |    |









The bracket #A10 is used to fix the post against the wall.
If you don't need it fixed, please retain for future use and skip this step.



### **Front Beam Assembly**

















### **Side Beam Assembly**













### **Side Beam Assembly**











## Rear Beam Assembly













## Frame Assembly











## Middle Beam Assembly





































The support tube can strengthen the weight capacity of the metal roof. In bad weather, especially snowstorm, it is essentially needed to prevent the roof from collapsing under heavy snow; In daily life, you can put it away.























Please **remove** the window screens from #O1/O2 **BEFORE** assembling the wall panel.























































# Care and Cleaning

Wash frame part with mild soap and water, rinse thoroughly.

Do not use bleach, or other solvents on the frame parts.

Please check periodically that the sunroom is anchored properly to the floor or ground to enjoy its safe usage.

Please check periodically that all screws are tight to maintain the solidity of the struc