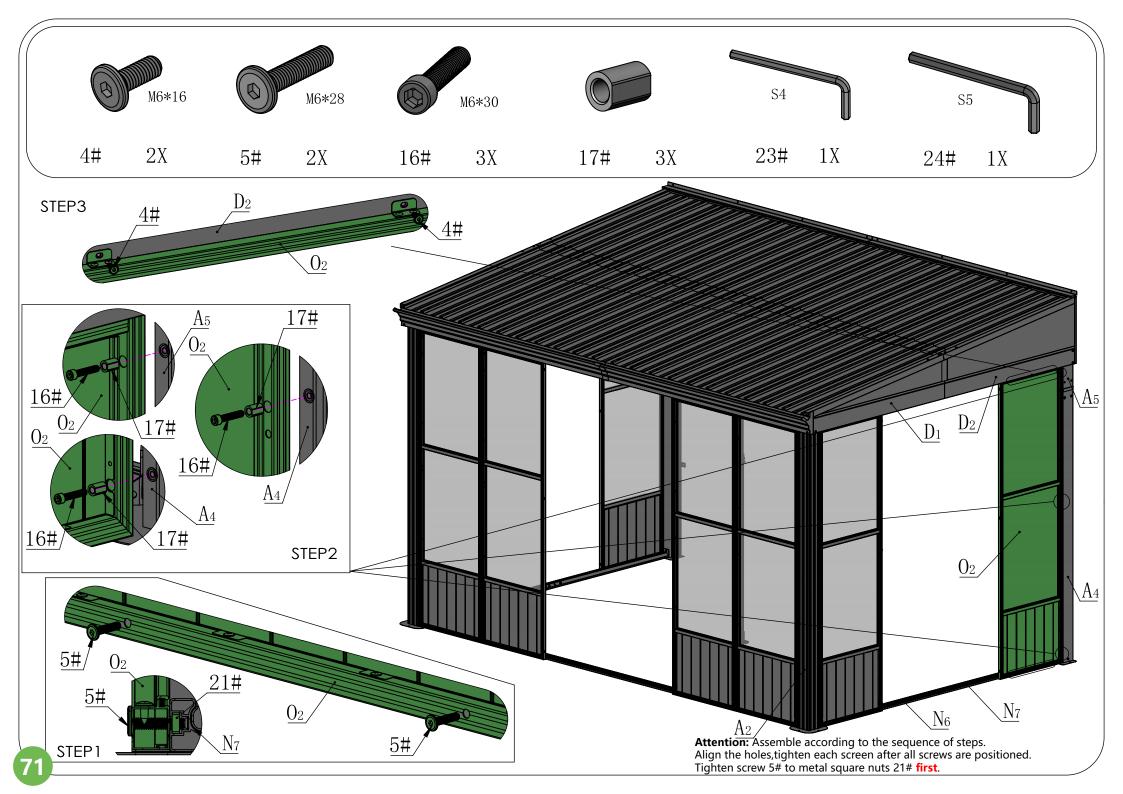

|     |    |                   |    |









The bracket #A10 is used to fix the post against the wall.
If you don't need it fixed, please retain for future use and skip this step.



### **Front Beam Assembly**

















### **Side Beam Assembly**













### **Side Beam Assembly**











## Rear Beam Assembly













## Frame Assembly











## Middle Beam Assembly





































The support tube can strengthen the weight capacity of the metal roof. In bad weather, especially snowstorm, it is essentially needed to prevent the roof from collapsing under heavy snow; In daily life, you can put it away.























Please **remove** the window screens from #O1/O2 **BEFORE** assembling the wall panel.























































# Care and Cleaning

Wash frame part with mild soap and water, rinse thoroughly.

Do not use bleach, or other solvents on the frame parts.

Please check periodically that the sunroom is anchored properly to the floor or ground to enjoy its safe usage.

Please check periodically that all screws are tight to maintain the solidity of the structure.

Please remove any snow accumulation at all times.

# Warranty

#### **Frames**

Frames constructions are warranted to be free from defects in material and worksmanship for 1 year from item purchased. Damage to frame from negligence won't be covered by this warranty.

#### **Bolts & nuts**

Bolts and nuts are warranted to be free from defects in material and worksmanship for 1 year from item purchased. Damage fro