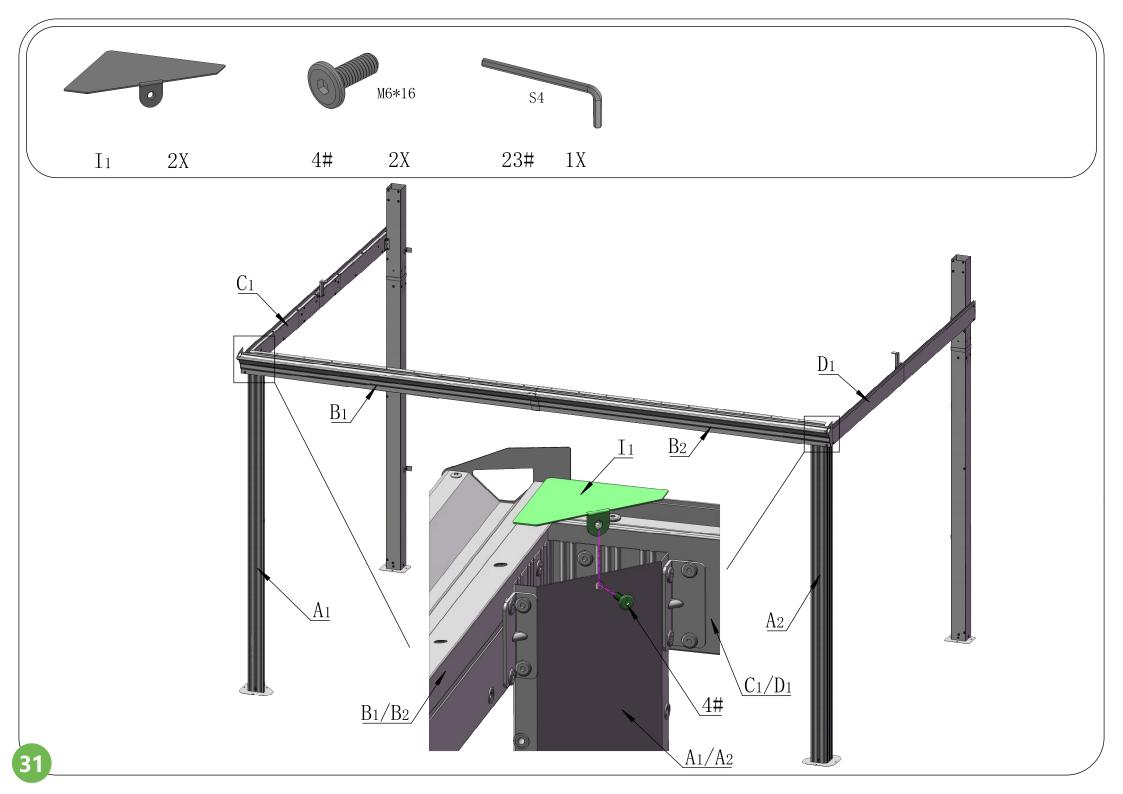

|              |     |    |                   |    |
| 22# | 18 |       | 23#   | 1  |                | S4           | 24# | 1  |                   | S5 |
| 05# |    |       | 0.211 | 20 | Rubber Gaskets |              |     |    |                   |    |
| 25# | 1  | S13   | 26#   | 60 |                | D12/d6. 2*H2 |     |    |                   |    |
|     |    |       |       |    |                |              |     |    |                   |    |









The bracket #A10 is used to fix the post against the wall.
If you don't need it fixed, please retain for future use and skip this step.



### **Front Beam Assembly**

















### **Side Beam Assembly**













### **Side Beam Assembly**











## Rear Beam Assembly













## Frame Assembly











## Middle Beam Assembly





































The support tube can strengthen the weight capacity of the metal roof. In bad weather, especially snowstorm, it is essentially needed to prevent the roof from collapsing under heavy snow; In daily life, you can put it away.























Please **remove** the window screens from #O1/O2 **BEFORE** assembling the wall panel.























































# Care and Cleaning

Wash frame part with mild soap and water, rinse thoroughly.

Do not use bleach, or other solvents on the frame parts.

Please check periodically that the sunroom is anchored properly to the floor or ground to enjoy its safe usage.

Please check periodically that all screws are tight to maintain the solidity of the structure