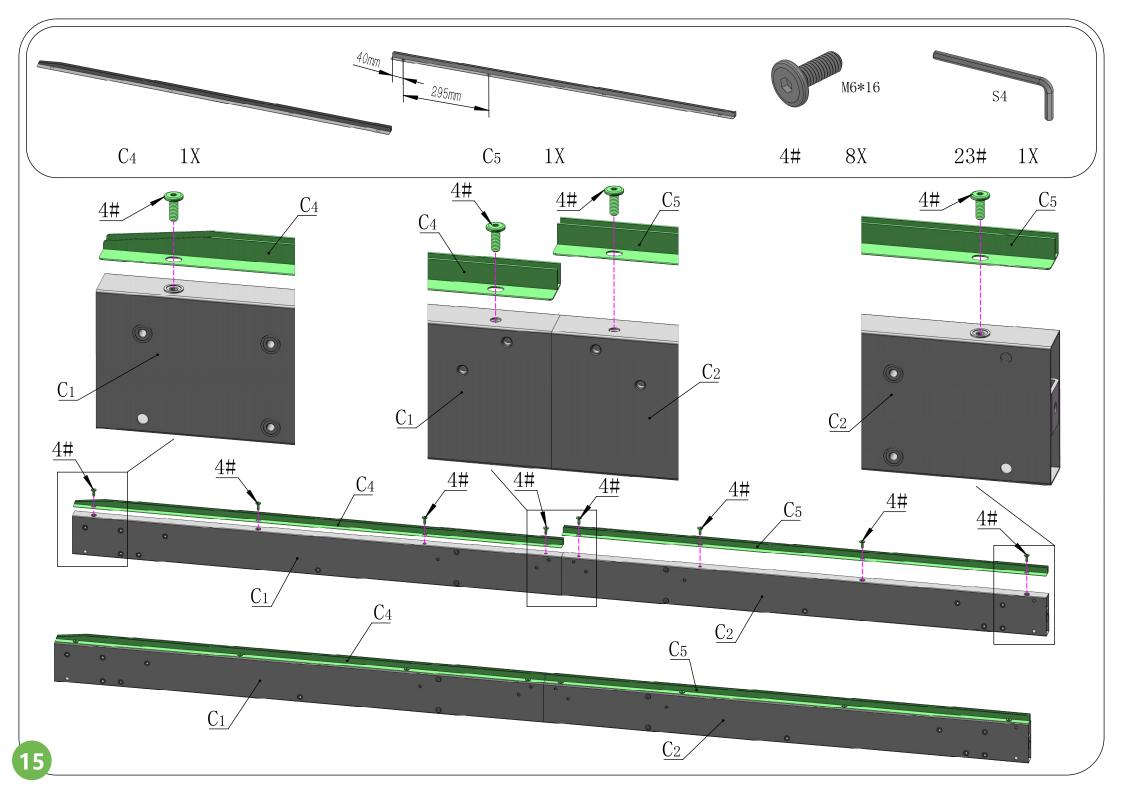

| M4           | 21# | 16 | Metal Square Nuts | M6 |
|     |    |       |       |    |                |              |     |    |                   |    |
| 22# | 18 |       | 23#   | 1  |                | S4           | 24# | 1  |                   | S5 |
| 05# |    |       | 0.211 | 20 | Rubber Gaskets |              |     |    |                   |    |
| 25# | 1  | S13   | 26#   | 60 |                | D12/d6. 2*H2 |     |    |                   |    |
|     |    |       |       |    |                |              |     |    |                   |    |









The bracket #A10 is used to fix the post against the wall.
If you don't need it fixed, please retain for future use and skip this step.



### **Front Beam Assembly**

















### **Side Beam Assembly**













### **Side Beam Assembly**











## Rear Beam Assembly













## Frame Assembly











## Middle Beam Assembly





































The support tube can strengthen the weight capacity of the metal roof. In bad weather, especially snowstorm, it is essentially needed to prevent the roof from collapsing under heavy snow; In daily life, you can put it away.























Please **remove** the window screens from #O1/O2 **BEFORE** assembling the wall panel.























































# Care and Cleaning

Wash frame part with mild soap and water, rinse thoroughly.

Do not use bleach, or other solvents on the frame parts.

Please check periodically that the sunroom is anchored properly to the floor or ground to enjoy its