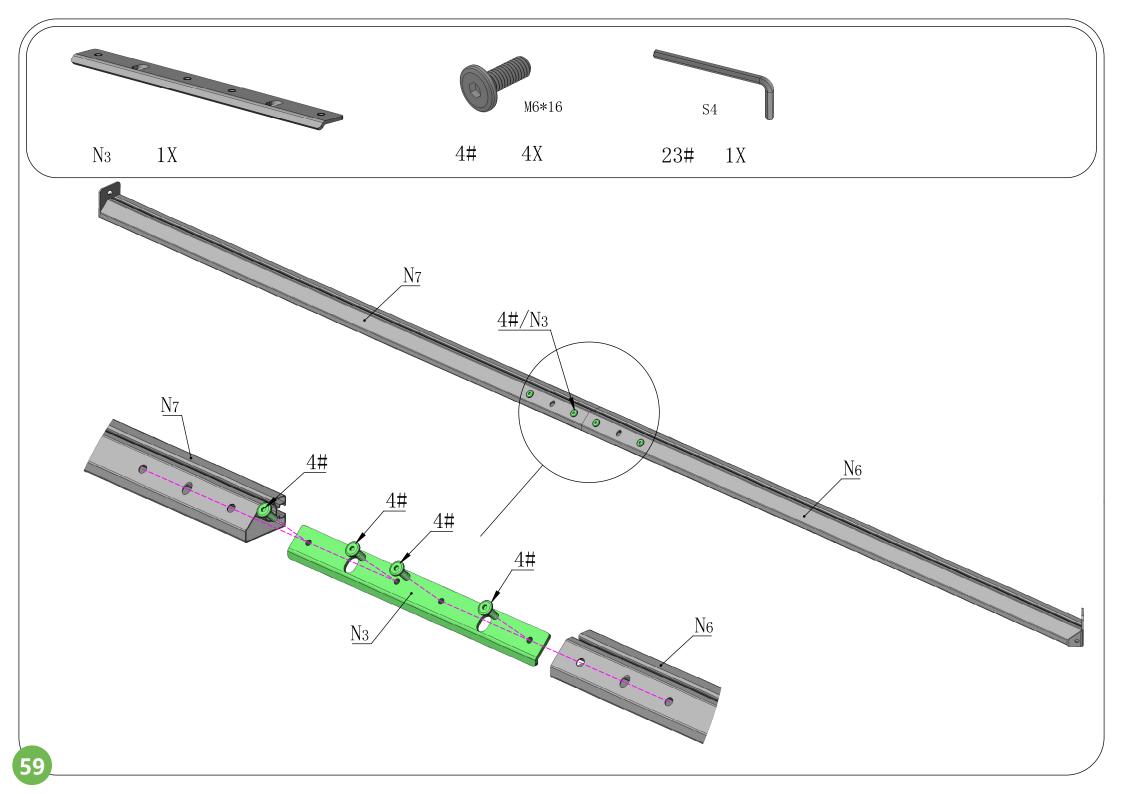

| D12/d6. 2*H2 |     |    |                   |    |
|     |    |       |       |    |                |              |     |    |                   |    |









The bracket #A10 is used to fix the post against the wall.
If you don't need it fixed, please retain for future use and skip this step.



### **Front Beam Assembly**

















### **Side Beam Assembly**













### **Side Beam Assembly**











## Rear Beam Assembly













## Frame Assembly











## Middle Beam Assembly





































The support tube can strengthen the weight capacity of the metal roof. In bad weather, especially snowstorm, it is essentially needed to prevent the roof from collapsing under heavy snow; In daily life, you can put it away.























Please **remove** the window screens from #O1/O2 **BEFORE** assembling the wall panel.























































# Care and Cleaning

Wash frame part with mild soap and water, rinse thoroughly.

Do not use bleach, or other solvents on the frame parts.

Please check periodically that the sunroom is anchored properly to the floor or ground to enjoy its safe usage.

Please check periodically that all screws are tight to maintain the solidity of the structure.

Please remove any snow accumulation at all times.

# Warranty

#### **Frames**

Frames constructions are warranted to be free from defects in material and worksmanship for 1 year from item purchased. Damage to frame from negligence won't be covered by this warranty.

#### **Bolts & nuts**

Bolts and nu