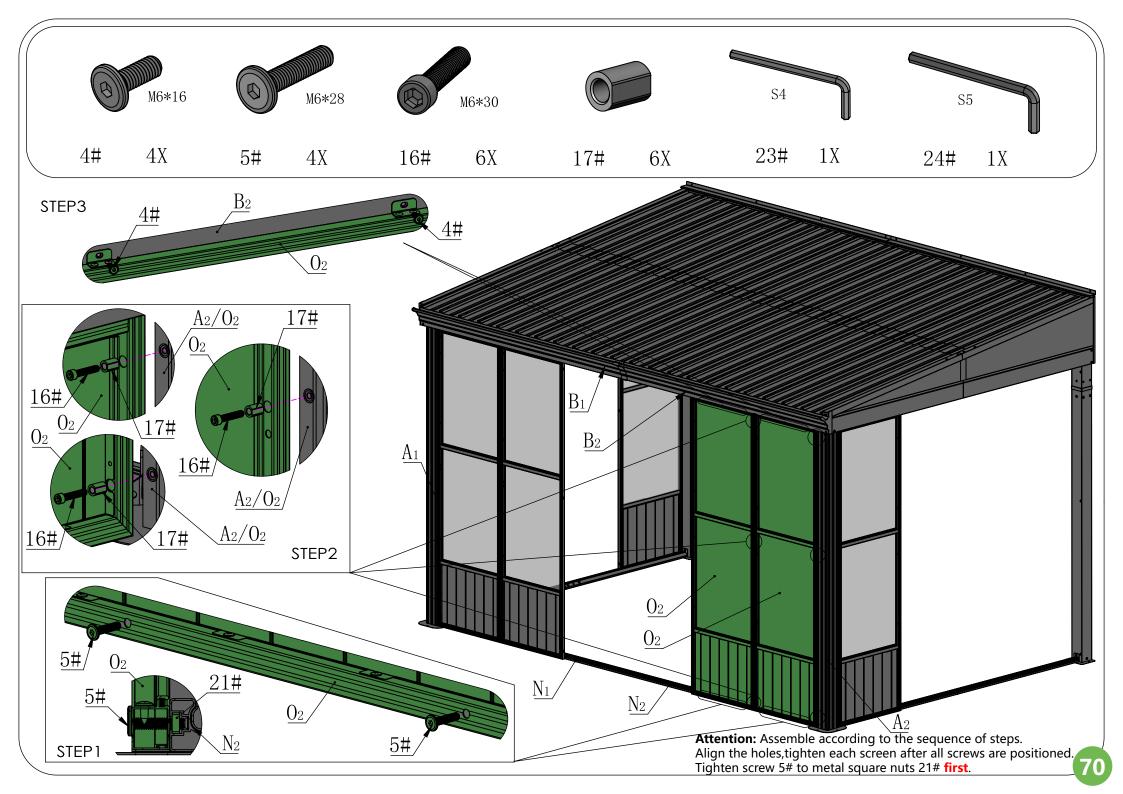

Please **remove** the window screens from #O1/O2 **BEFORE** assembling the wall panel.