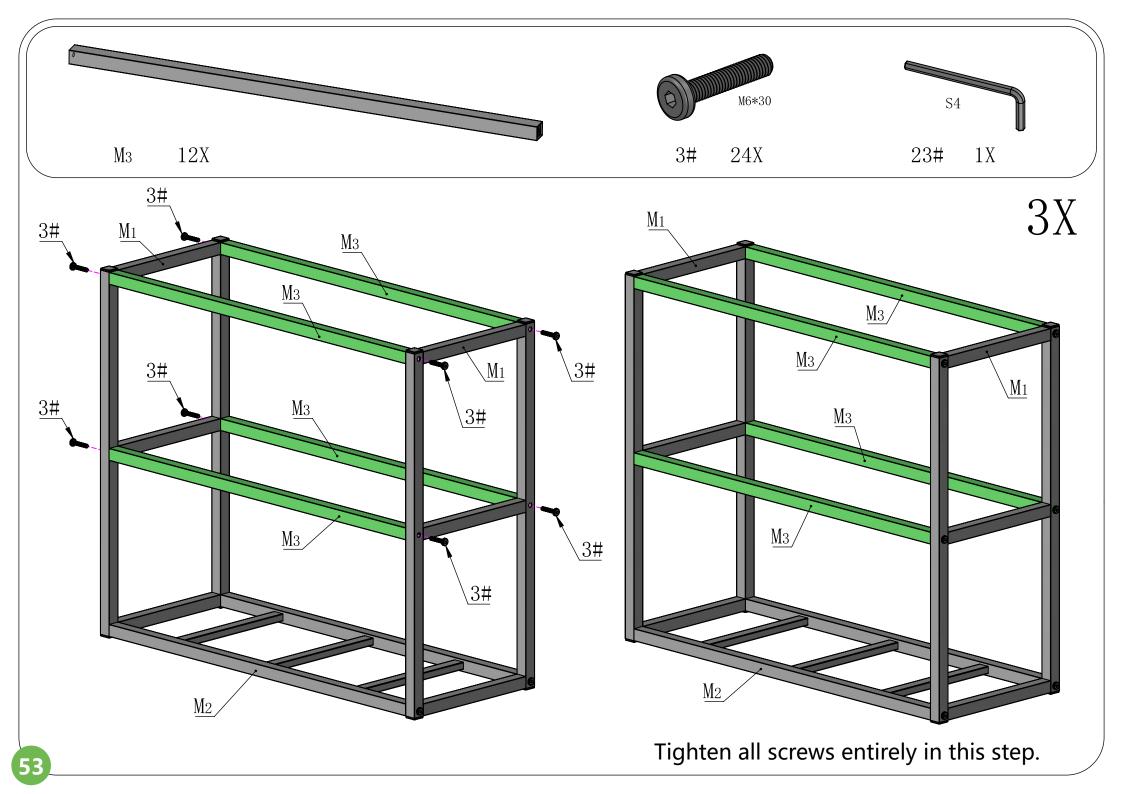

#### Matters needing attention

1. Three or more people are required for assembly.

**2.** Do not fully tighten screws prior to complete assembly.