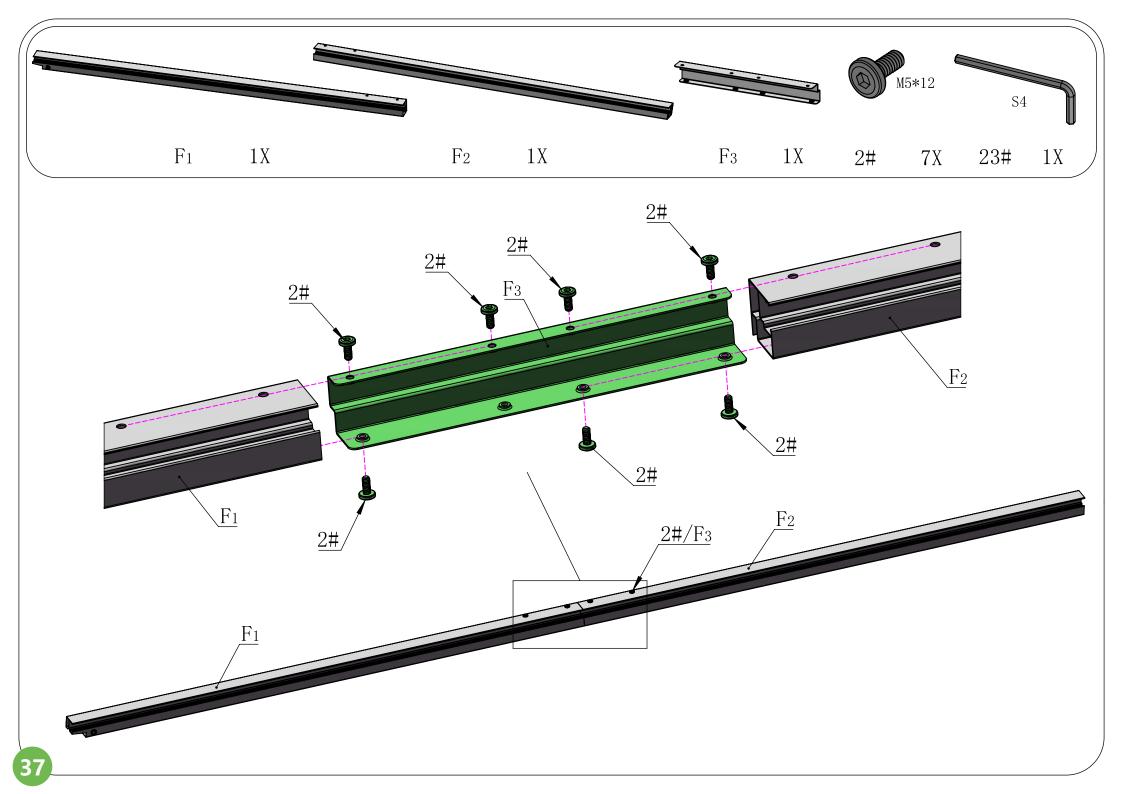

|    |
| 22# | 18 |       | 23#   | 1  |                | S4           | 24# | 1  |                   | S5 |
| 05# |    |       | 0.211 | 20 | Rubber Gaskets |              |     |    |                   |    |
| 25# | 1  | S13   | 26#   | 60 |                | D12/d6. 2*H2 |     |    |                   |    |
|     |    |       |       |    |                |              |     |    |                   |    |









The bracket #A10 is used to fix the post against the wall.
If you don't need it fixed, please retain for future use and skip this step.



### **Front Beam Assembly**

















### **Side Beam Assembly**













### **Side Beam Assembly**











## Rear Beam Assembly













## Frame Assembly











## Middle Beam Assembly





































The support tube can strengthen the weight capacity of the metal roof. In bad weather, especially snowstorm, it is essentially needed to prevent the roof from collapsing under heavy snow; In daily life, you can put it away.























Please **remove** the window screens from #O1/O2 **BEFORE** assembling the wall panel.























































# Care and Cleaning

Wash frame part with mild soap and water, rinse thoroughly.

Do not use bleach, or other solvents on the frame parts.

Please check periodically that the sunroom is anchored properly to the floor or ground to enjoy its safe usage.

Please check periodically that all screws are tight to maintain the solidity of the structure.

Please remove any snow accumulatio