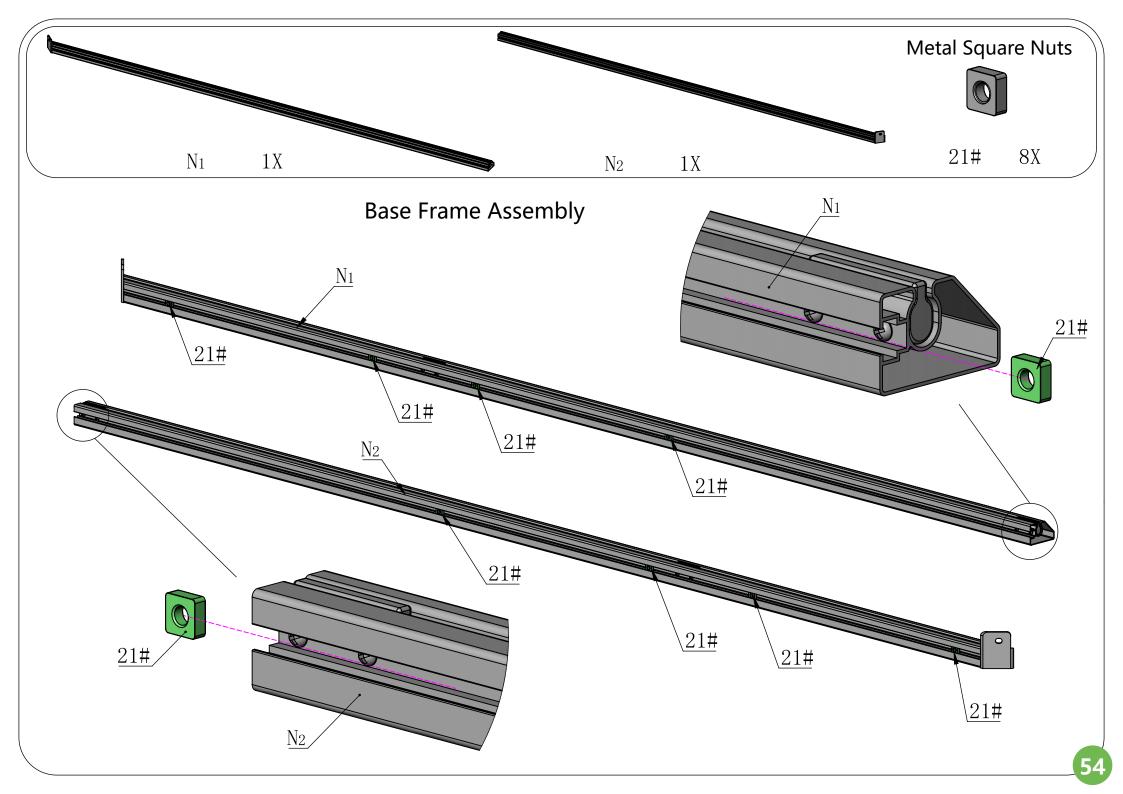

|                | D12/d6. 2*H2 |     |    |                   |    |
|     |    |       |       |    |                |              |     |    |                   |    |









The bracket #A10 is used to fix the post against the wall.
If you don't need it fixed, please retain for future use and skip this step.



### **Front Beam Assembly**

















### **Side Beam Assembly**













### **Side Beam Assembly**











## Rear Beam Assembly













## Frame Assembly











## Middle Beam Assembly





































The support tube can strengthen the weight capacity of the metal roof. In bad weather, especially snowstorm, it is essentially needed to prevent the roof from collapsing under heavy snow; In daily life, you can put it away.























Please **remove** the window screens from #O1/O2 **BEFORE** assembling the wall panel.























































# Care and Cleaning

Wash frame part with mild soap and water, rinse thoroughly.

Do not use bleach, or other solvents on the frame parts.

Please check periodically that the sunroom is anchored properly to the floor or ground to enjoy its safe usage.

Please check periodically that all screws are tight to maintain the solidity of the structure.

Please remove any snow accumulation at all times.

# Warranty

#### **Frames**

Frames constructions are warranted to be free from defects in material and worksmanship for 1 year from item purchased. Damage to frame from negligence won't be covered by this warranty.

#### **Bolts & nuts**

Bo