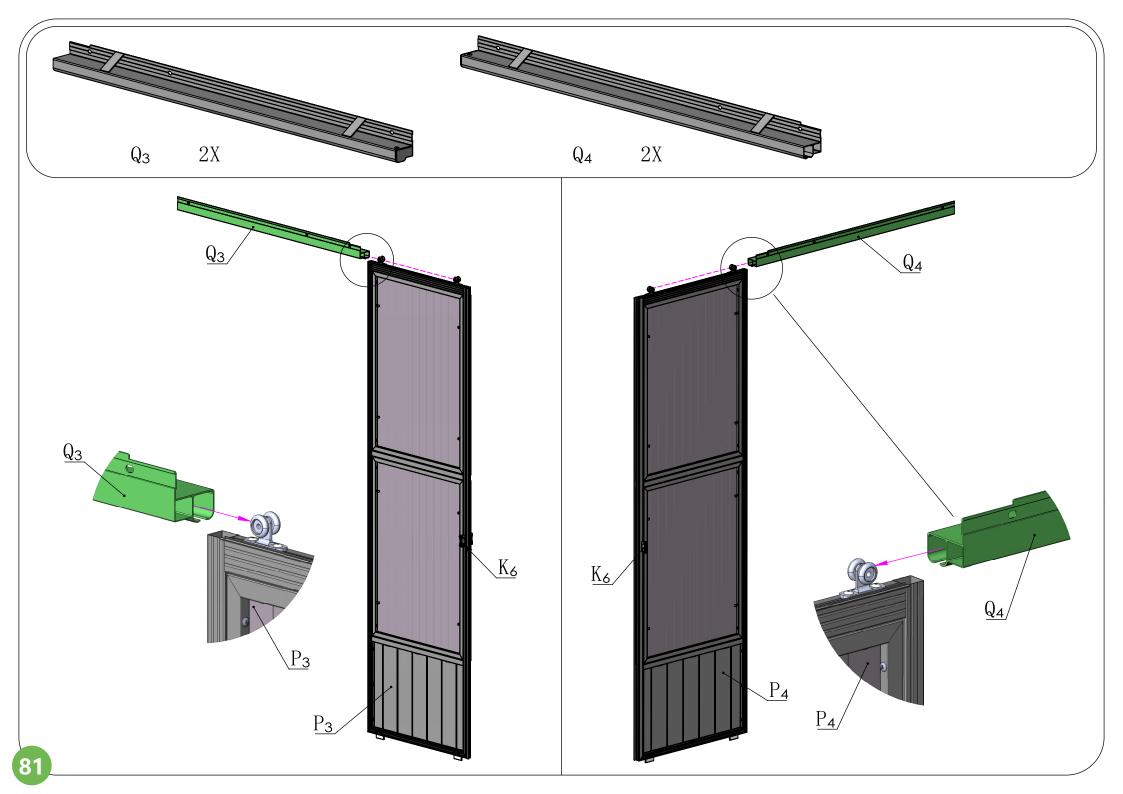

Please **remove** the window screens from #O1/O2 **BEFORE** assembling the wall panel.