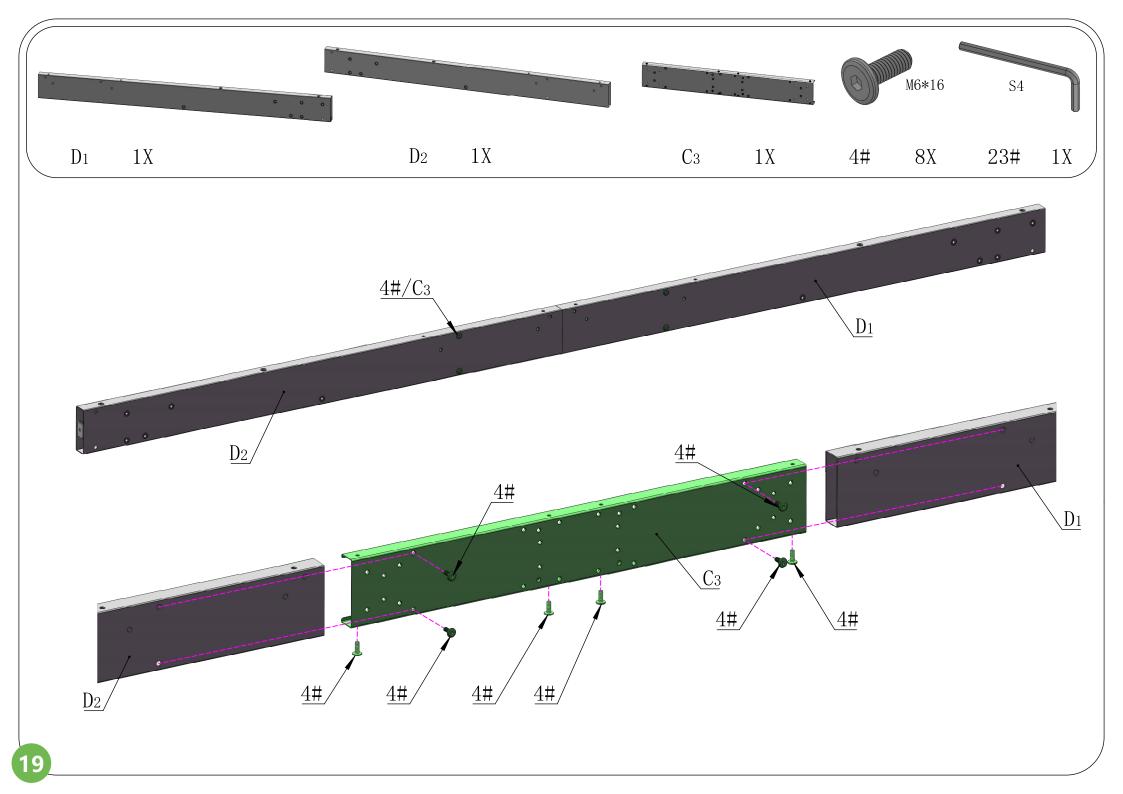

## Middle Beam Assembly

The support tube can strengthen the weight capacity of the metal roof. In bad weather, especially snowstorm, it is essentially needed to prevent the roof from collapsing under heavy snow; In daily life, you can put it away.