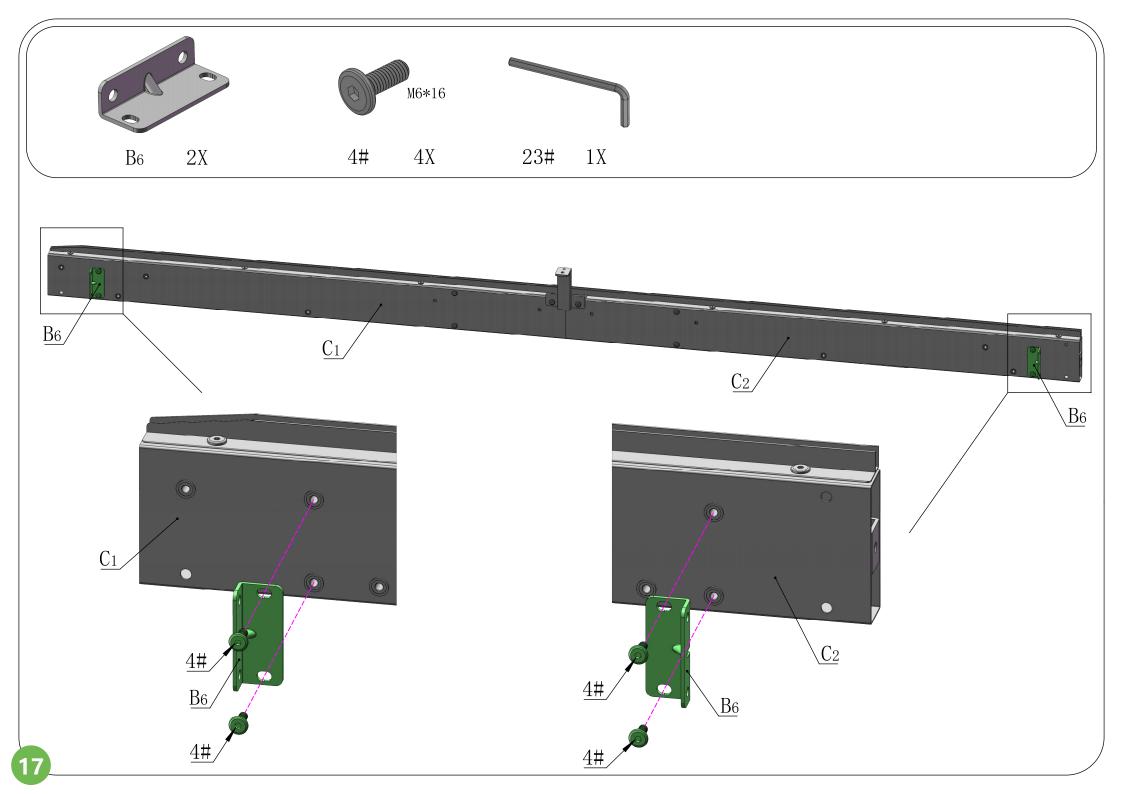

| M4           | 21# | 16 | Metal Square Nuts | M6 |
|     |    |       |       |    |                |              |     |    |                   |    |
| 22# | 18 |       | 23#   | 1  |                | S4           | 24# | 1  |                   | S5 |
| 05# |    |       | 0.211 | 20 | Rubber Gaskets |              |     |    |                   |    |
| 25# | 1  | S13   | 26#   | 60 |                | D12/d6. 2*H2 |     |    |                   |    |
|     |    |       |       |    |                |              |     |    |                   |    |









The bracket #A10 is used to fix the post against the wall.
If you don't need it fixed, please retain for future use and skip this step.



### **Front Beam Assembly**

















### **Side Beam Assembly**













### **Side Beam Assembly**











## Rear Beam Assembly













## Frame Assembly











## Middle Beam Assembly





































The support tube can strengthen the weight capacity of the metal roof. In bad weather, especially snowstorm, it is essentially needed to prevent the roof from collapsing under heavy snow; In daily life, you can put it away.























Please **remove** the window screens from #O1/O2 **BEFORE** assembling the wall panel.























































# Care and Cleaning

Wash frame part with mild soap and water, rinse thoroughly.

Do not use bleach, or other solvents on the frame parts.

Please check periodically that the sunroom is anchored properly to the floor or ground to enjoy its safe u