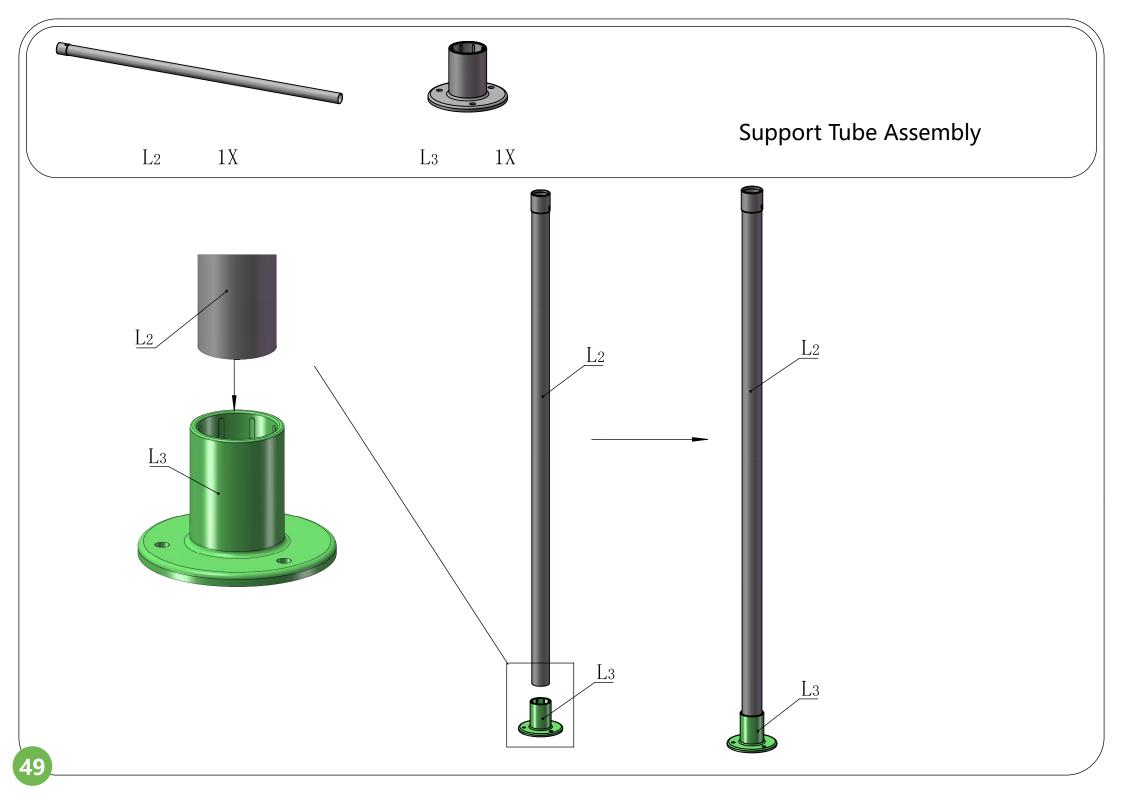

## Middle Beam Assembly

The support tube can strengthen the weight capacity of the metal roof. In bad weather, especially snowstorm, it is essentially needed to prevent the roof from collapsing under heavy snow; In daily life, you can put it away.