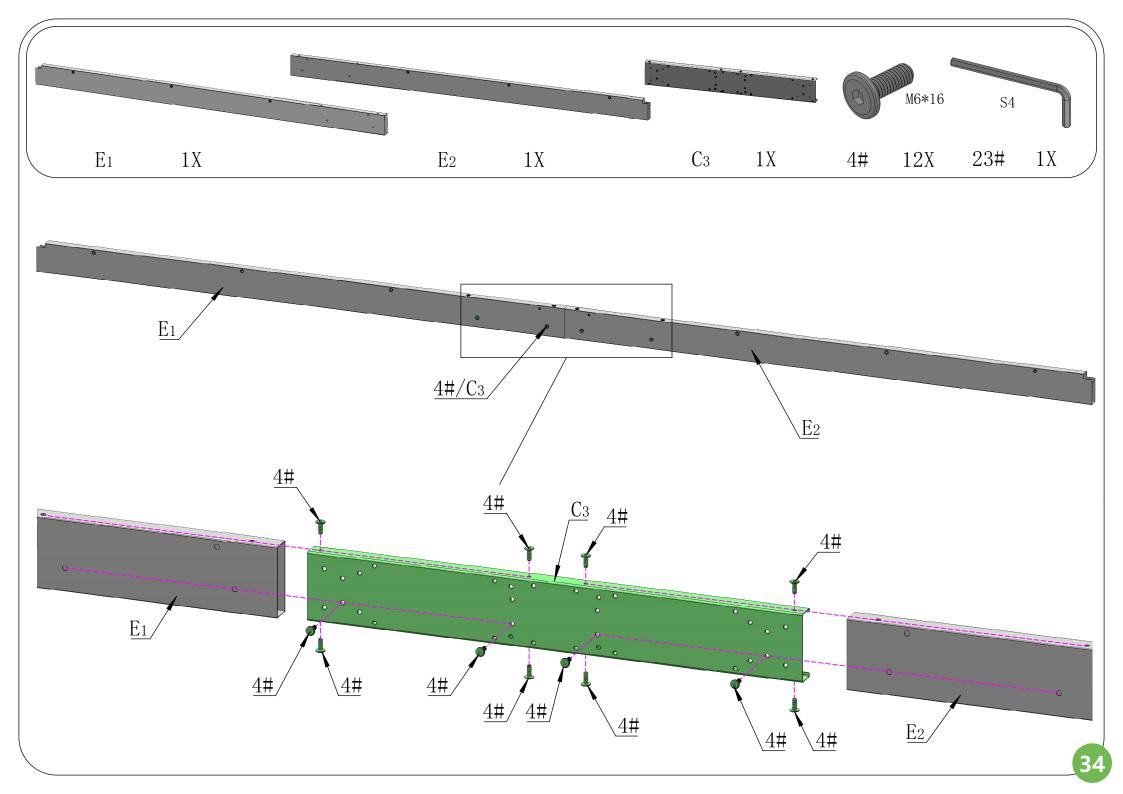

|                   |    |
| 22# | 18 |       | 23#   | 1  |                | S4           | 24# | 1  |                   | S5 |
| 05# |    |       | 0.211 | 20 | Rubber Gaskets |              |     |    |                   |    |
| 25# | 1  | S13   | 26#   | 60 |                | D12/d6. 2*H2 |     |    |                   |    |
|     |    |       |       |    |                |              |     |    |                   |    |









The bracket #A10 is used to fix the post against the wall.
If you don't need it fixed, please retain for future use and skip this step.



### **Front Beam Assembly**

















### **Side Beam Assembly**













### **Side Beam Assembly**











## Rear Beam Assembly













## Frame Assembly











## Middle Beam Assembly





































The support tube can strengthen the weight capacity of the metal roof. In bad weather, especially snowstorm, it is essentially needed to prevent the roof from collapsing under heavy snow; In daily life, you can put it away.























Please **remove** the window screens from #O1/O2 **BEFORE** assembling the wall panel.























































# Care and Cleaning

Wash frame part with mild soap and water, rinse thoroughly.

Do not use bleach, or other solvents on the frame parts.

Please check periodically that the sunroom is anchored properly to the floor or ground to enjoy its safe usage.

Please check periodically that all screws are tight to maintain the solidity of the structure.

Please remove any snow accum