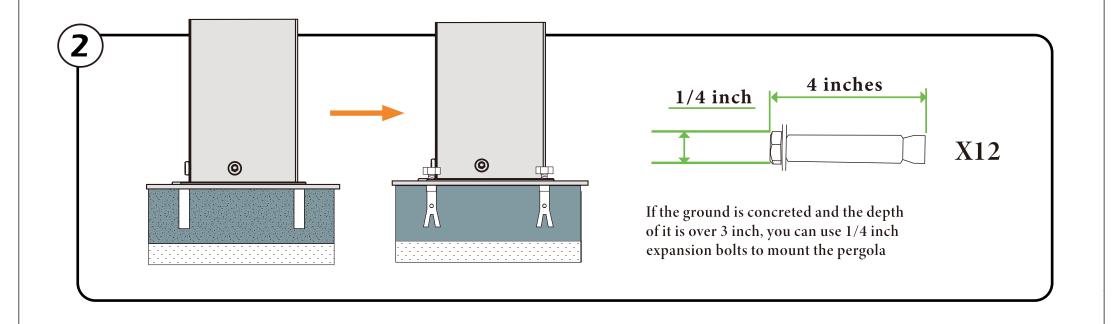

The bracket #A10 is used to fix the post against the wall.
If you don't need it fixed, please retain for future use and skip this step.