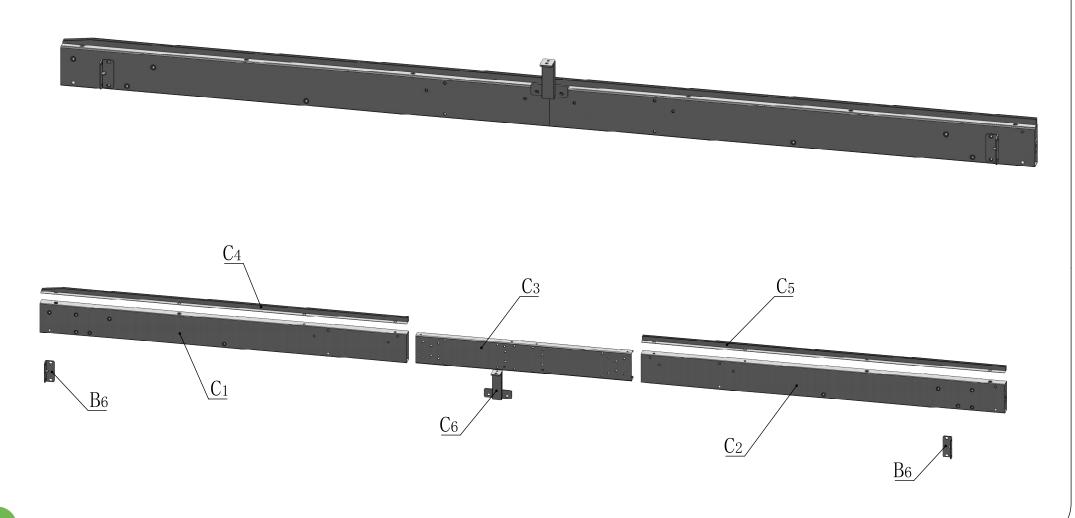

| M4           | 21# | 16 | Metal Square Nuts | M6 |
|     |    |       |       |    |                |              |     |    |                   |    |
| 22# | 18 |       | 23#   | 1  |                | S4           | 24# | 1  |                   | S5 |
| 05# |    |       | 0.211 | 20 | Rubber Gaskets |              |     |    |                   |    |
| 25# | 1  | S13   | 26#   | 60 |                | D12/d6. 2*H2 |     |    |                   |    |
|     |    |       |       |    |                |              |     |    |                   |    |









The bracket #A10 is used to fix the post against the wall.
If you don't need it fixed, please retain for future use and skip this step.



### **Front Beam Assembly**

















### **Side Beam Assembly**













### **Side Beam Assembly**











## Rear Beam Assembly













## Frame Assembly











## Middle Beam Assembly





































The support tube can strengthen the weight capacity of the metal roof. In bad weather, especially snowstorm, it is essentially needed to prevent the roof from collapsing under heavy snow; In daily life, you can put it away.























Please **remove** the window screens from #O1/O2 **BEFORE** assembling the wall panel.























































# Care and Cleaning

Wash frame part with mild soap and water, rinse thoroughly.

Do not use bleach, or other solvents on the frame parts.

Please check periodically that the sunroom is anchored properly to the floor or ground to enjoy