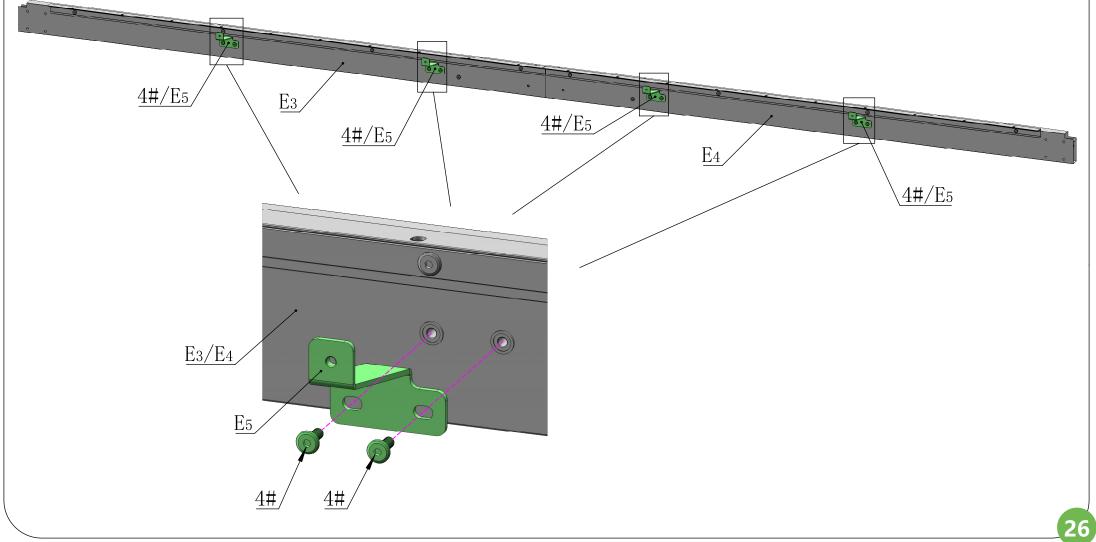

The bracket #A10 is used to fix the post against the wall.
If you don't need it fixed, please retain for future use and skip this step.