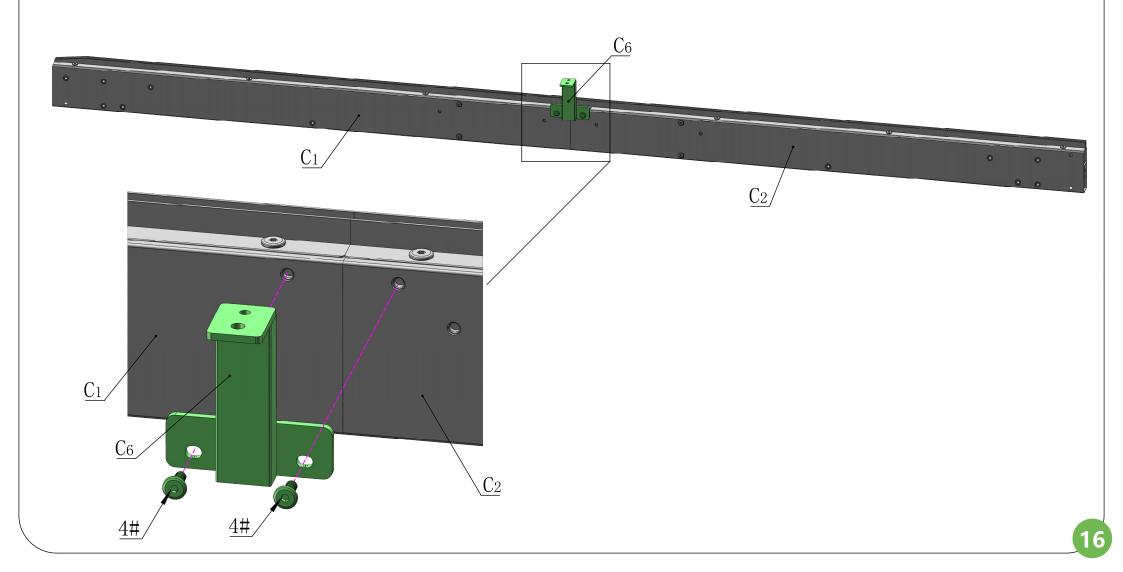

| M4           | 21# | 16 | Metal Square Nuts | M6 |
|     |    |       |       |    |                |              |     |    |                   |    |
| 22# | 18 |       | 23#   | 1  |                | S4           | 24# | 1  |                   | S5 |
| 05# |    |       | 0.211 | 20 | Rubber Gaskets |              |     |    |                   |    |
| 25# | 1  | S13   | 26#   | 60 |                | D12/d6. 2*H2 |     |    |                   |    |
|     |    |       |       |    |                |              |     |    |                   |    |









The bracket #A10 is used to fix the post against the wall.
If you don't need it fixed, please retain for future use and skip this step.



### **Front Beam Assembly**

















### **Side Beam Assembly**













### **Side Beam Assembly**











## Rear Beam Assembly













## Frame Assembly











## Middle Beam Assembly





































The support tube can strengthen the weight capacity of the metal roof. In bad weather, especially snowstorm, it is essentially needed to prevent the roof from collapsing under heavy snow; In daily life, you can put it away.























Please **remove** the window screens from #O1/O2 **BEFORE** assembling the wall panel.























































# Care and Cleaning

Wash frame part with mild soap and water, rinse thoroughly.

Do not use bleach, or other solvents on the frame parts.

Please check periodically that the sunroom is anchored properly to the floor or ground to enjoy its safe