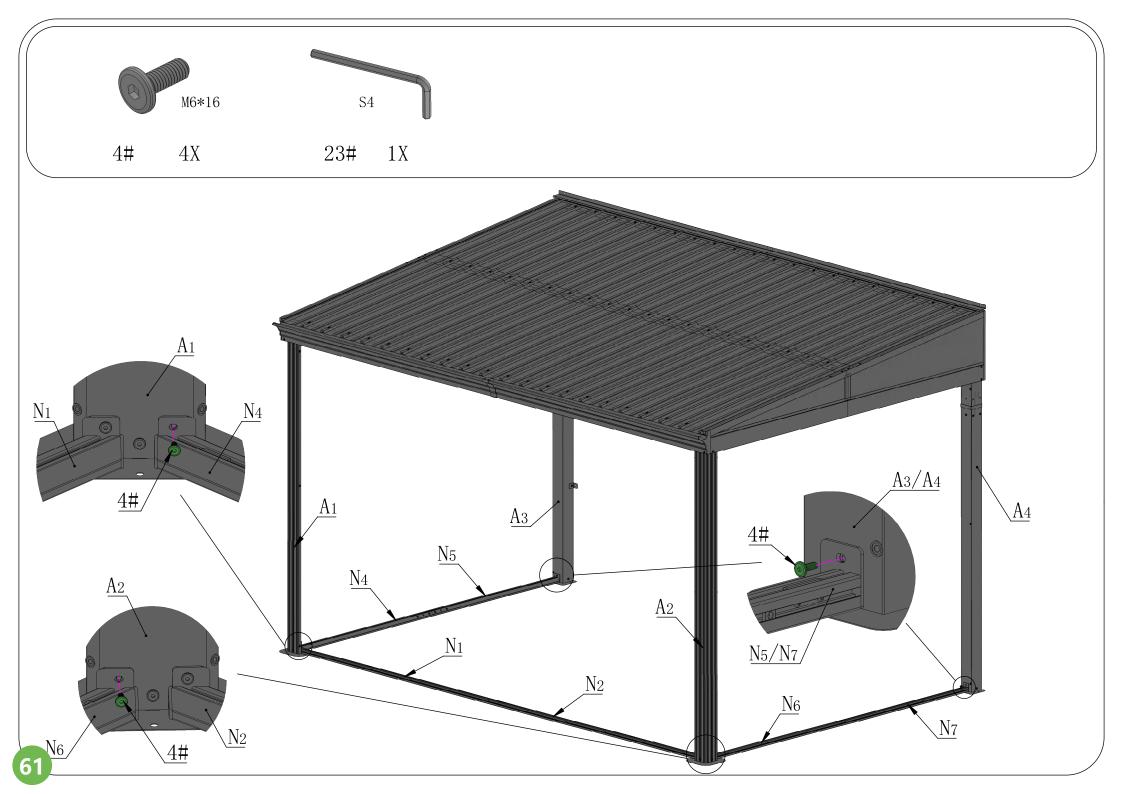

| D12/d6. 2*H2 |     |    |                   |    |
|     |    |       |       |    |                |              |     |    |                   |    |









The bracket #A10 is used to fix the post against the wall.
If you don't need it fixed, please retain for future use and skip this step.



### **Front Beam Assembly**

















### **Side Beam Assembly**













### **Side Beam Assembly**











## Rear Beam Assembly













## Frame Assembly











## Middle Beam Assembly





































The support tube can strengthen the weight capacity of the metal roof. In bad weather, especially snowstorm, it is essentially needed to prevent the roof from collapsing under heavy snow; In daily life, you can put it away.























Please **remove** the window screens from #O1/O2 **BEFORE** assembling the wall panel.























































# Care and Cleaning

Wash frame part with mild soap and water, rinse thoroughly.

Do not use bleach, or other solvents on the frame parts.

Please check periodically that the sunroom is anchored properly to the floor or ground to enjoy its safe usage.

Please check periodically that all screws are tight to maintain the solidity of the structure.

Please remove any snow accumulation at all times.

# Warranty

#### **Frames**

Frames constructions are warranted to be free from defects in material and worksmanship for 1 year from item purchased. Damage to frame from negligence won't be covered by this warranty.

#### **Bolts & nuts**

Bolts and nuts a