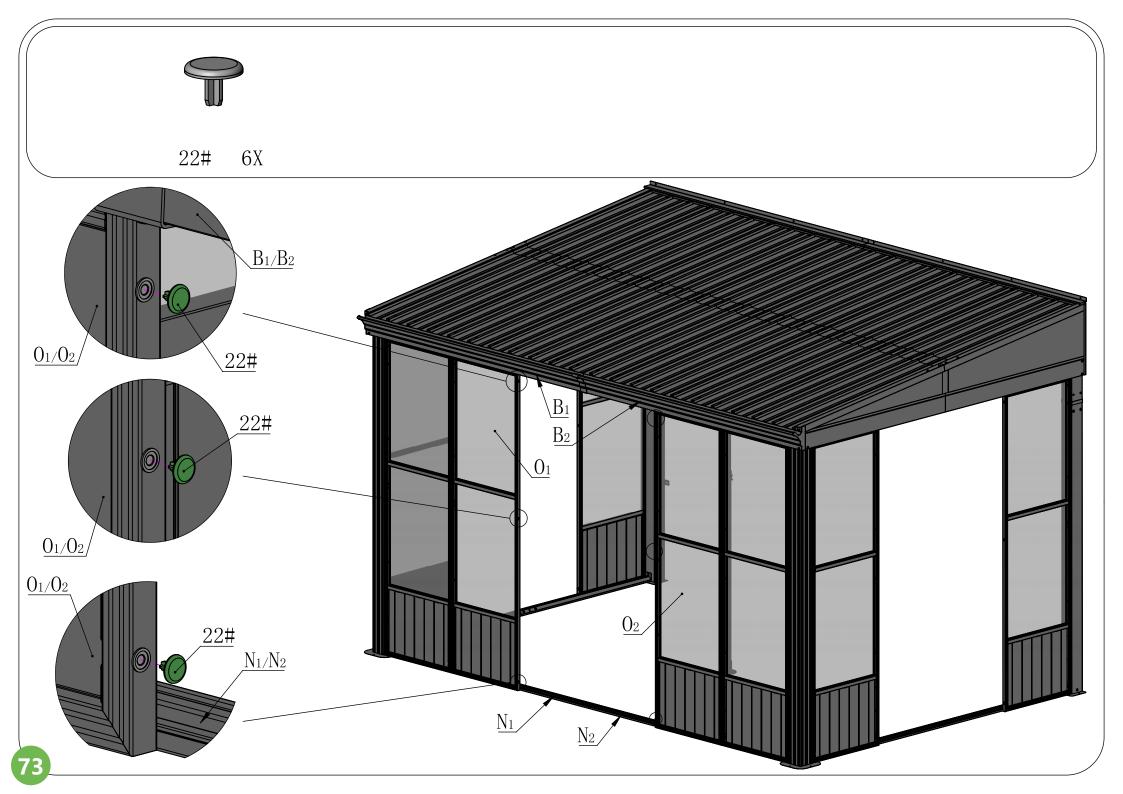

Please **remove** the window screens from #O1/O2 **BEFORE** assembling the wall panel.