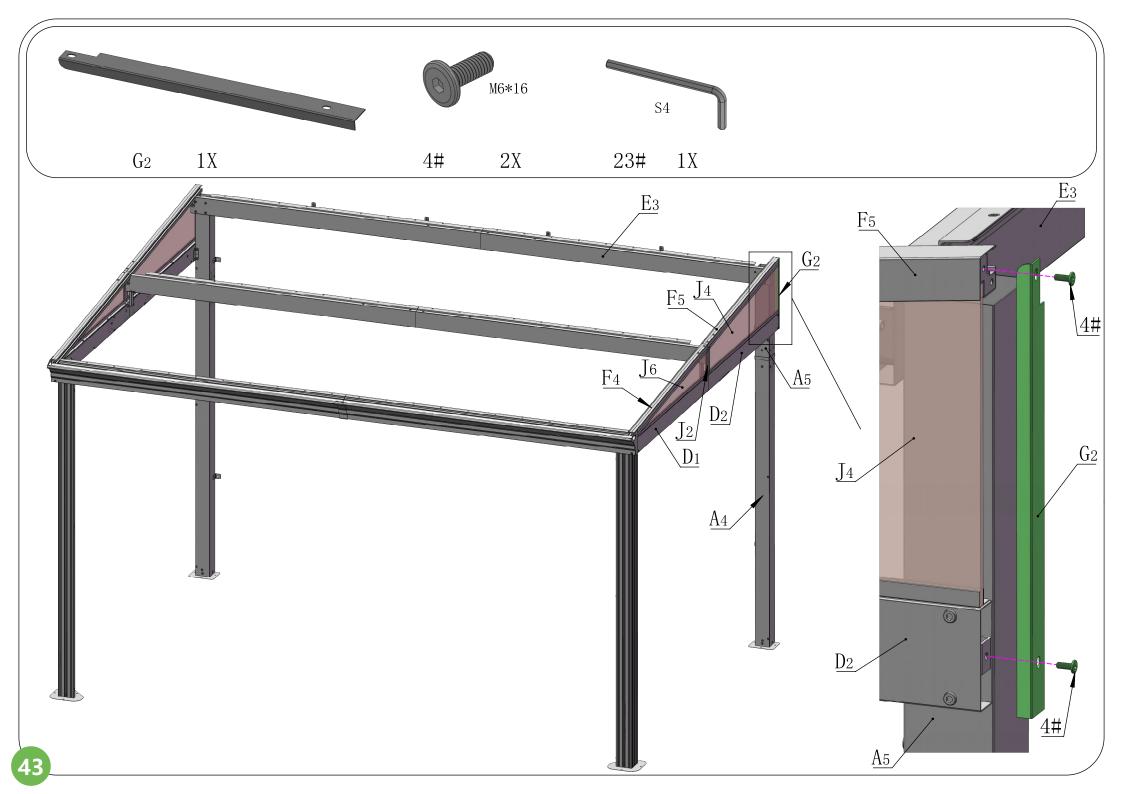

|    |
| 22# | 18 |       | 23#   | 1  |                | S4           | 24# | 1  |                   | S5 |
| 05# |    |       | 0.211 | 20 | Rubber Gaskets |              |     |    |                   |    |
| 25# | 1  | S13   | 26#   | 60 |                | D12/d6. 2*H2 |     |    |                   |    |
|     |    |       |       |    |                |              |     |    |                   |    |









The bracket #A10 is used to fix the post against the wall.
If you don't need it fixed, please retain for future use and skip this step.



### **Front Beam Assembly**

















### **Side Beam Assembly**













### **Side Beam Assembly**











## Rear Beam Assembly













## Frame Assembly











## Middle Beam Assembly





































The support tube can strengthen the weight capacity of the metal roof. In bad weather, especially snowstorm, it is essentially needed to prevent the roof from collapsing under heavy snow; In daily life, you can put it away.























Please **remove** the window screens from #O1/O2 **BEFORE** assembling the wall panel.























































# Care and Cleaning

Wash frame part with mild soap and water, rinse thoroughly.

Do not use bleach, or other solvents on the frame parts.

Please check periodically that the sunroom is anchored properly to the floor or ground to enjoy its safe usage.

Please check periodically that all screws are tight to maintain the solidity of the structure.

Please remove any snow accumulation at all tim