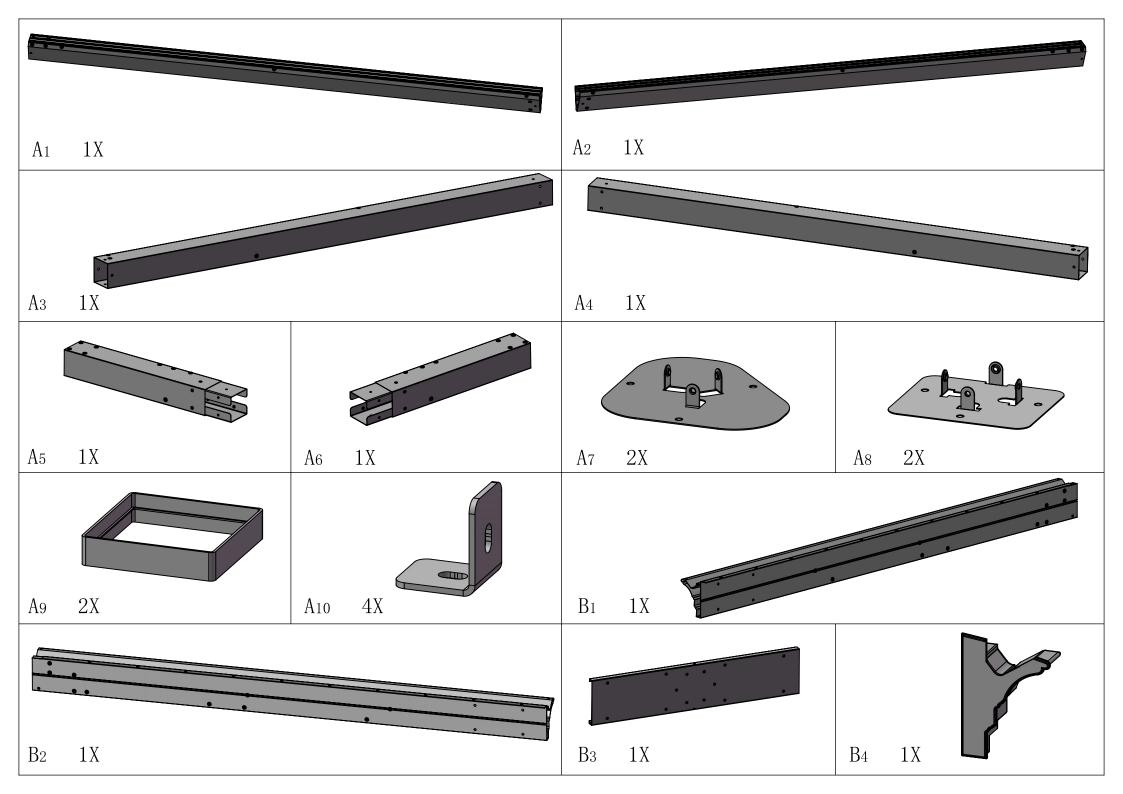

### **Front Beam Assembly**

### **Side Beam Assembly**

## Rear Beam Assembly

## Frame Assembly

## Middle Beam Assembly

The support tube can strengthen the weight capacity of the metal roof. In bad weather, especially snowstorm, it is essentially needed to prevent the roof from collapsing under heavy snow; In daily life, you can put it away.