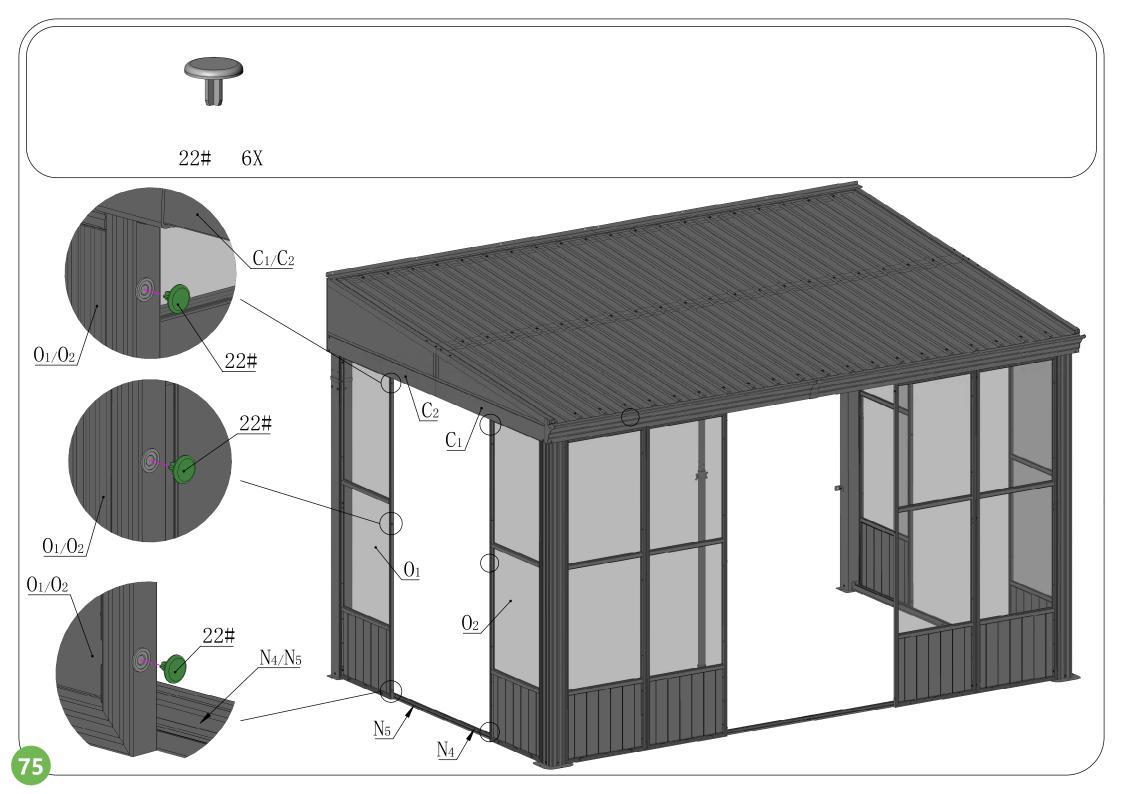

Please **remove** the window screens from #O1/O2 **BEFORE** assembling the wall panel.