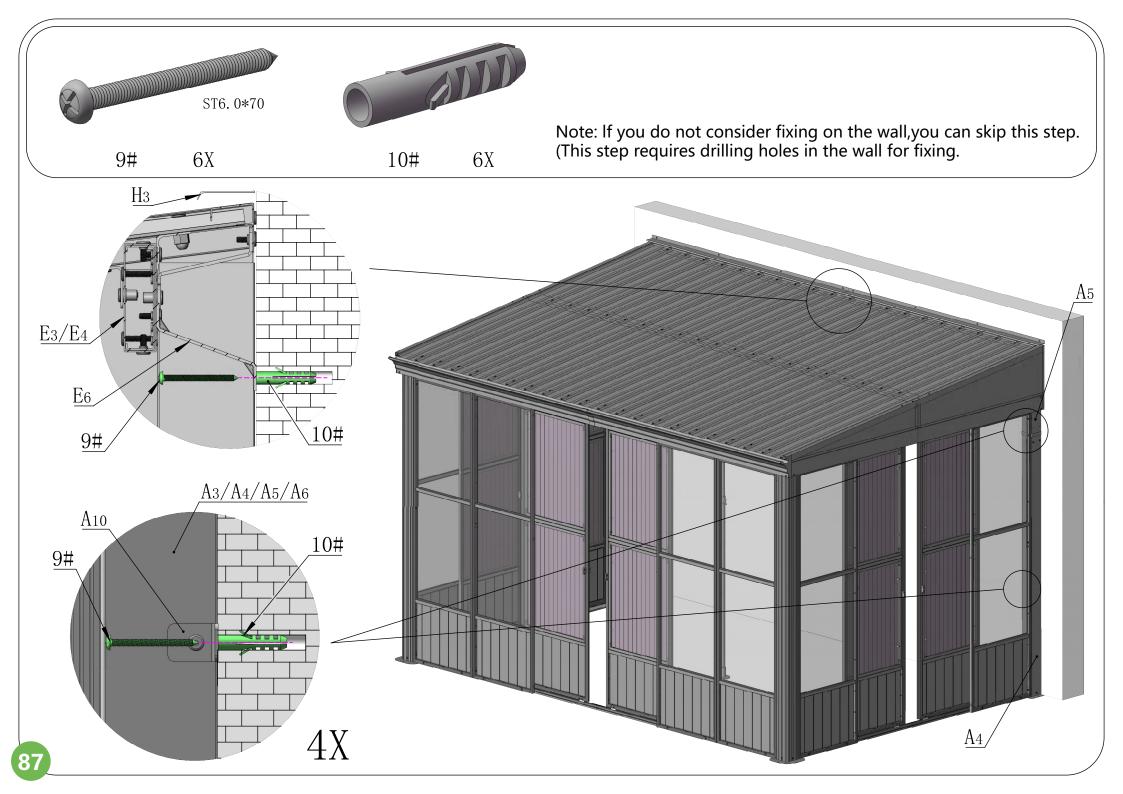

The bracket #A10 is used to fix the post against the wall.
If you don't need it fixed, please retain for future use and skip this step.