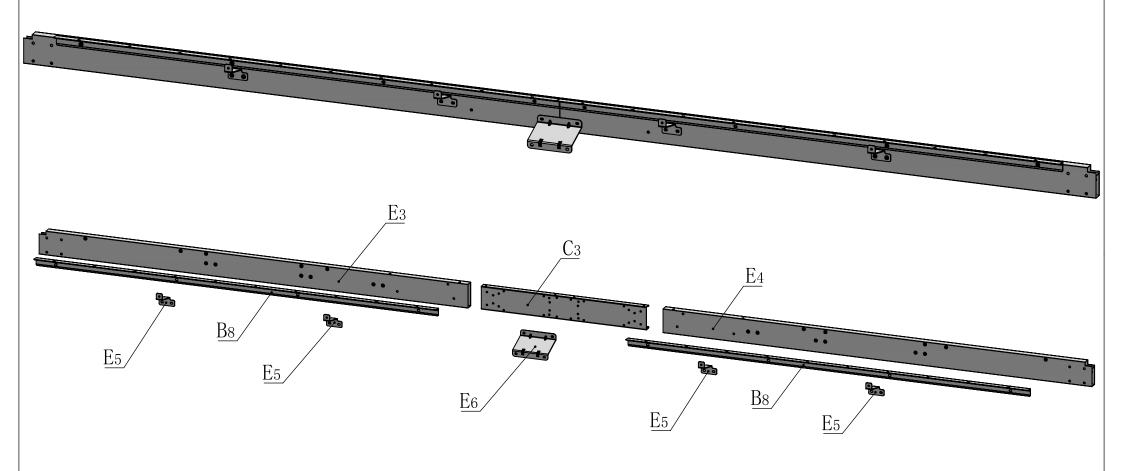

## Middle Beam Assembly

The support tube can strengthen the weight capacity of the metal roof. In bad weather, especially snowstorm, it is essentially needed to prevent the roof from collapsing under heavy snow; In daily life, you can put it away.