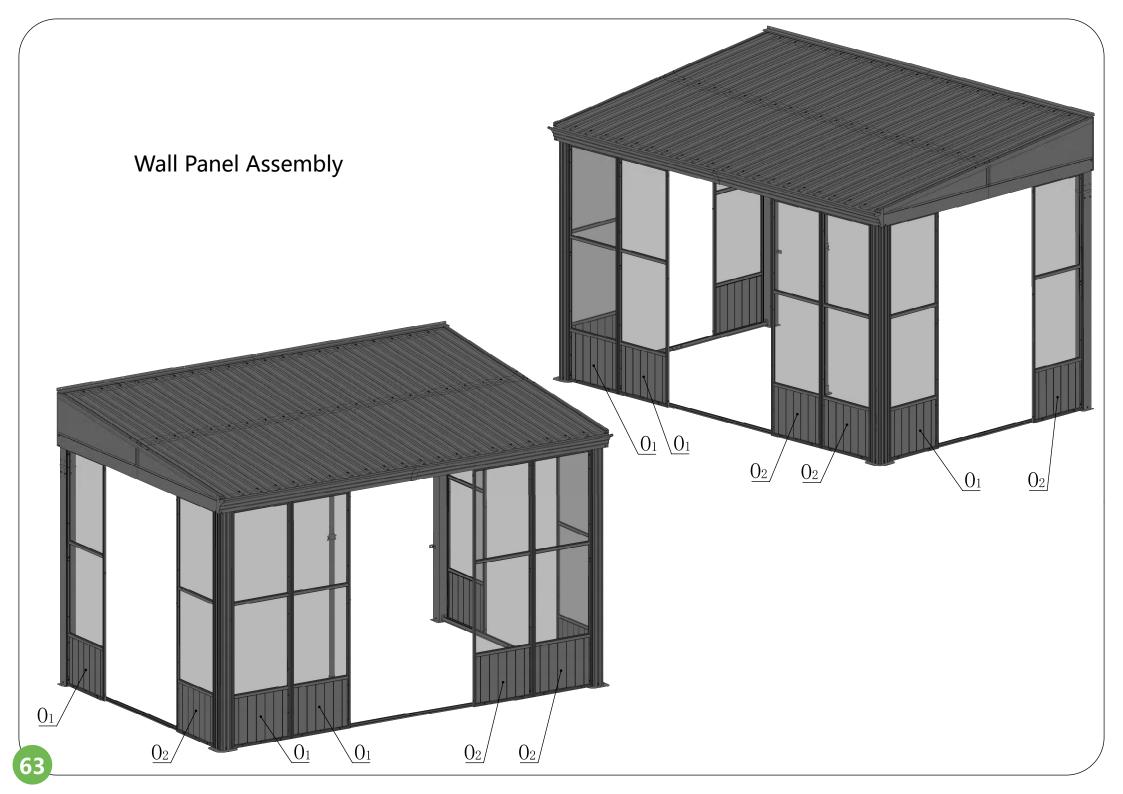

Please **remove** the window screens from #O1/O2 **BEFORE** assembling the wall panel.