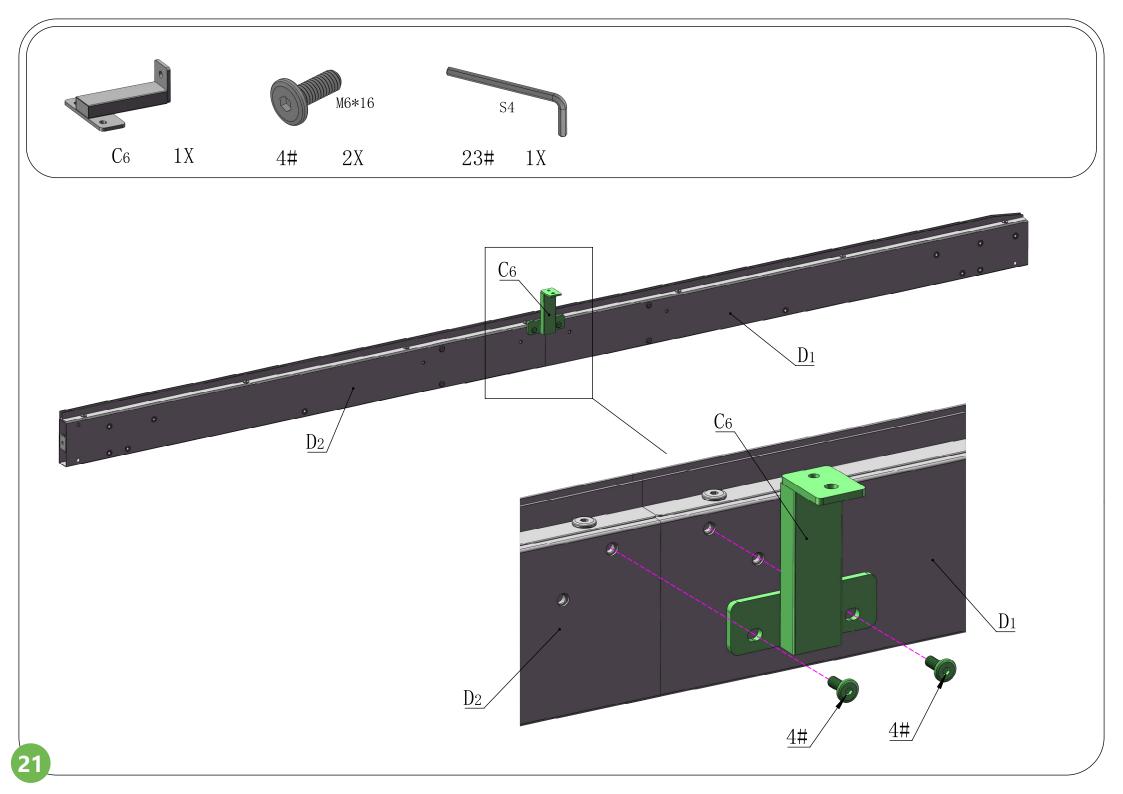

tal Square Nuts | M6 |
|     |    |       |       |    |                |              |     |    |                   |    |
| 22# | 18 |       | 23#   | 1  |                | S4           | 24# | 1  |                   | S5 |
| 05# |    |       | 0.211 | 20 | Rubber Gaskets |              |     |    |                   |    |
| 25# | 1  | S13   | 26#   | 60 |                | D12/d6. 2*H2 |     |    |                   |    |
|     |    |       |       |    |                |              |     |    |                   |    |









The bracket #A10 is used to fix the post against the wall.
If you don't need it fixed, please retain for future use and skip this step.



### **Front Beam Assembly**

















### **Side Beam Assembly**













### **Side Beam Assembly**











## Rear Beam Assembly













## Frame Assembly











## Middle Beam Assembly





































The support tube can strengthen the weight capacity of the metal roof. In bad weather, especially snowstorm, it is essentially needed to prevent the roof from collapsing under heavy snow; In daily life, you can put it away.























Please **remove** the window screens from #O1/O2 **BEFORE** assembling the wall panel.























































# Care and Cleaning

Wash frame part with mild soap and water, rinse thoroughly.

Do not use bleach, or other solvents on the frame parts.

Please check periodically that the sunroom is anchored properly to the floor or ground to enjoy its safe usage.

Please check periodically tha