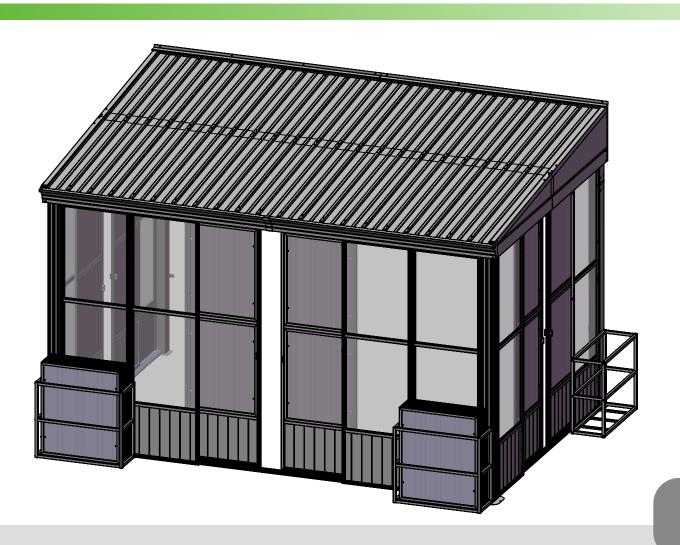

## Domi outdoot living

8'x12'

SKU: LGMF1678

Solarium Wall-Mounted Sunroom

**Assembly Manual** 

© Copyright 2023-2025 Domi Outdoor Living LLC.All Rights Reserved.

## RESORT COMFORT IN YOUR OWN BACKYARD