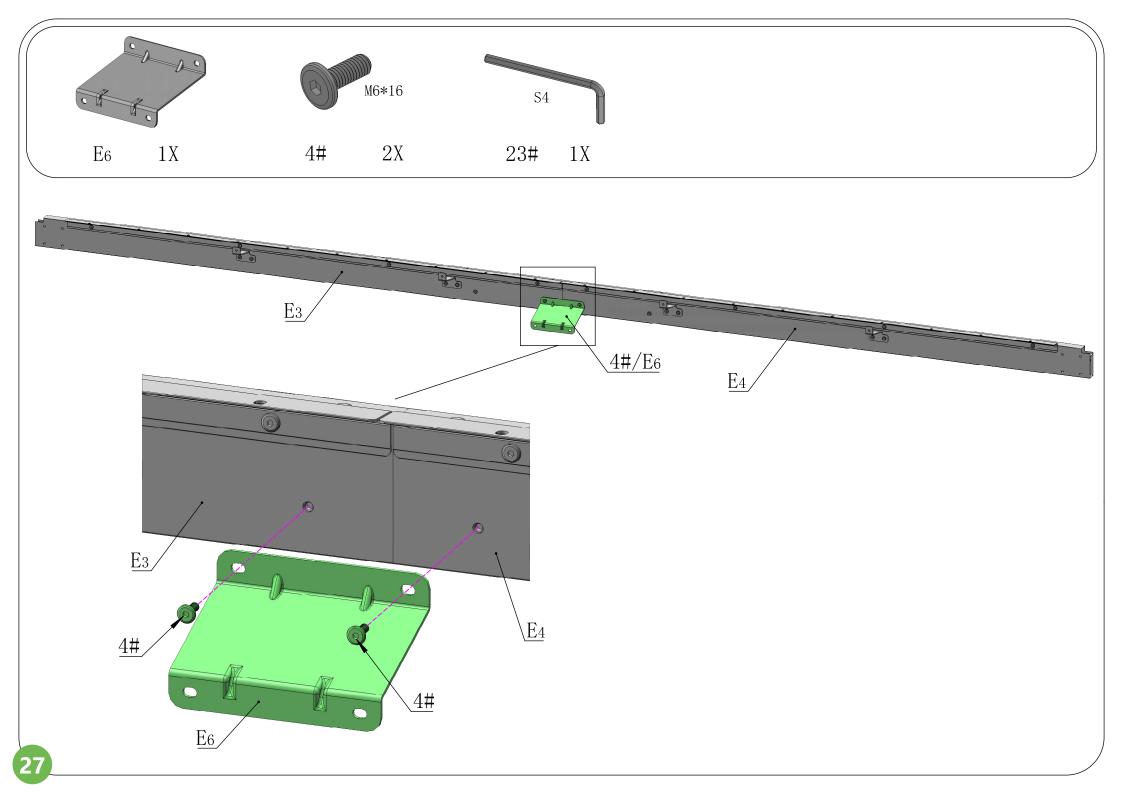

|       |    |                |              |     |    |                   |    |
| 22# | 18 |       | 23#   | 1  |                | S4           | 24# | 1  |                   | S5 |
| 05# |    |       | 0.211 | 20 | Rubber Gaskets |              |     |    |                   |    |
| 25# | 1  | S13   | 26#   | 60 |                | D12/d6. 2*H2 |     |    |                   |    |
|     |    |       |       |    |                |              |     |    |                   |    |









The bracket #A10 is used to fix the post against the wall.
If you don't need it fixed, please retain for future use and skip this step.



### **Front Beam Assembly**

















### **Side Beam Assembly**













### **Side Beam Assembly**











## Rear Beam Assembly













## Frame Assembly











## Middle Beam Assembly





































The support tube can strengthen the weight capacity of the metal roof. In bad weather, especially snowstorm, it is essentially needed to prevent the roof from collapsing under heavy snow; In daily life, you can put it away.























Please **remove** the window screens from #O1/O2 **BEFORE** assembling the wall panel.























































# Care and Cleaning

Wash frame part with mild soap and water, rinse thoroughly.

Do not use bleach, or other solvents on the frame parts.

Please check periodically that the sunroom is anchored properly to the floor or ground to enjoy its safe usage.

Please check periodically that all screws are tight to maintain th