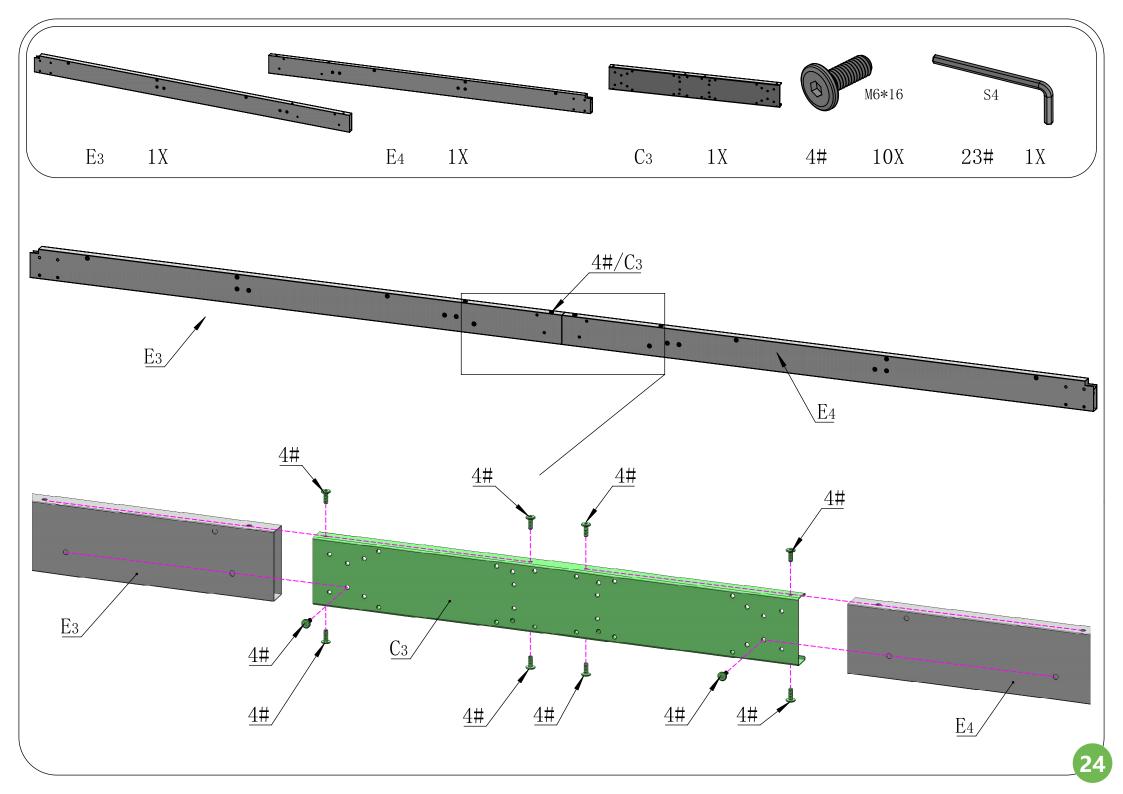

|    |       |       |    |                |              |     |    |                   |    |
| 22# | 18 |       | 23#   | 1  |                | S4           | 24# | 1  |                   | S5 |
| 05# |    |       | 0.211 | 20 | Rubber Gaskets |              |     |    |                   |    |
| 25# | 1  | S13   | 26#   | 60 |                | D12/d6. 2*H2 |     |    |                   |    |
|     |    |       |       |    |                |              |     |    |                   |    |









The bracket #A10 is used to fix the post against the wall.
If you don't need it fixed, please retain for future use and skip this step.



### **Front Beam Assembly**

















### **Side Beam Assembly**













### **Side Beam Assembly**











## Rear Beam Assembly













## Frame Assembly











## Middle Beam Assembly





































The support tube can strengthen the weight capacity of the metal roof. In bad weather, especially snowstorm, it is essentially needed to prevent the roof from collapsing under heavy snow; In daily life, you can put it away.























Please **remove** the window screens from #O1/O2 **BEFORE** assembling the wall panel.























































# Care and Cleaning

Wash frame part with mild soap and water, rinse thoroughly.

Do not use bleach, or other solvents on the frame parts.

Please check periodically that the sunroom is anchored properly to the floor or ground to enjoy its safe usage.

Please check periodically that all screws are tight to mai