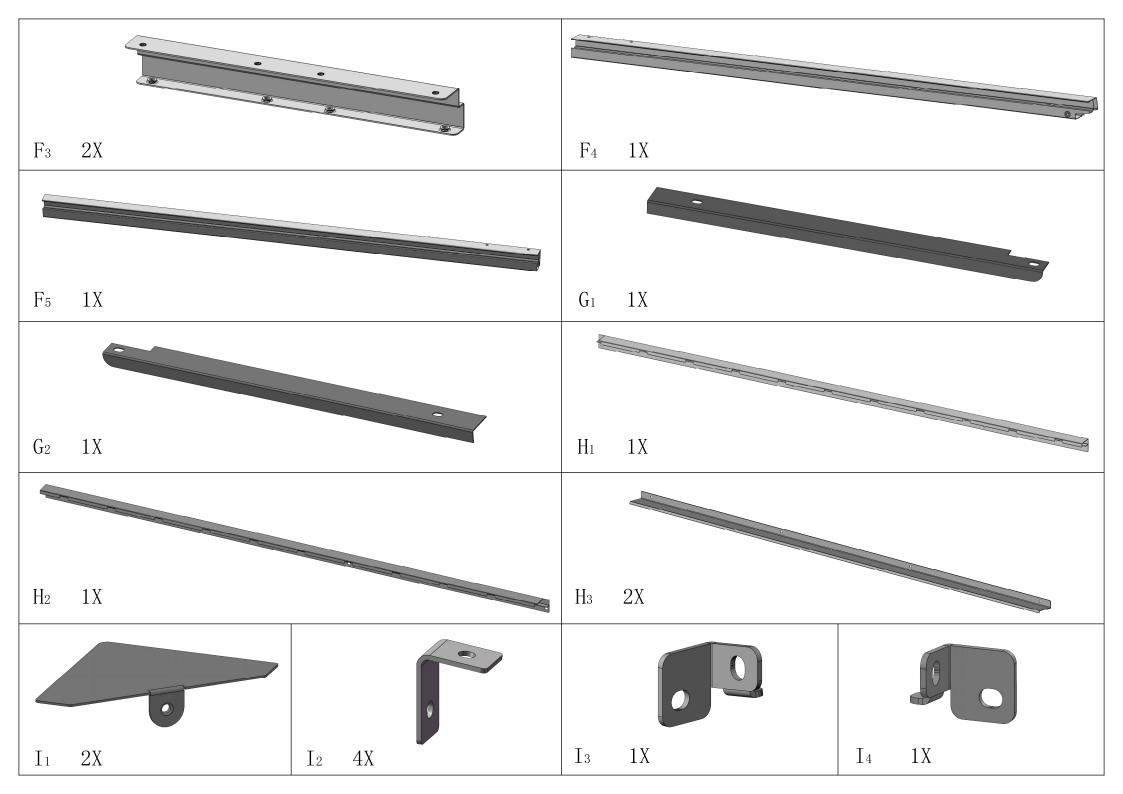

## Frame Assembly

## Middle Beam Assembly

The support tube can strengthen the weight capacity of the metal roof. In bad weather, especially snowstorm, it is essentially needed to prevent the roof from collapsing under heavy snow; In daily life, you can put it away.