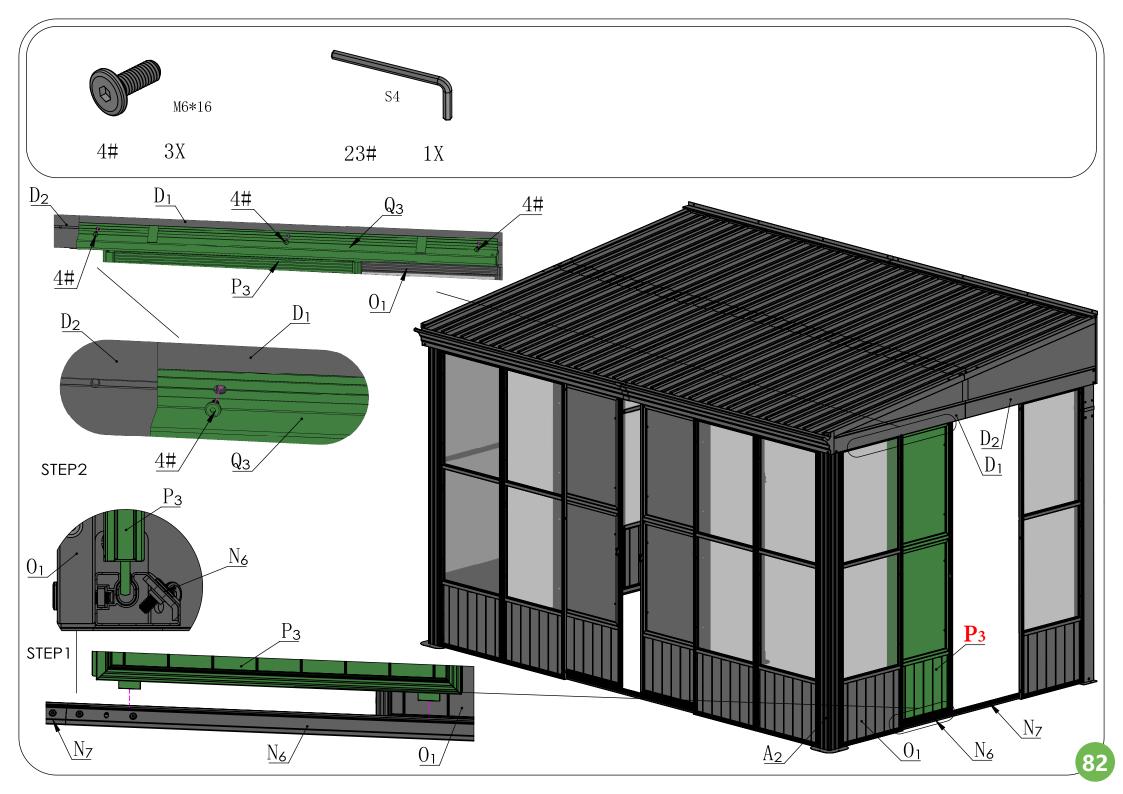

Please **remove** the window screens from #O1/O2 **BEFORE** assembling the wall panel.