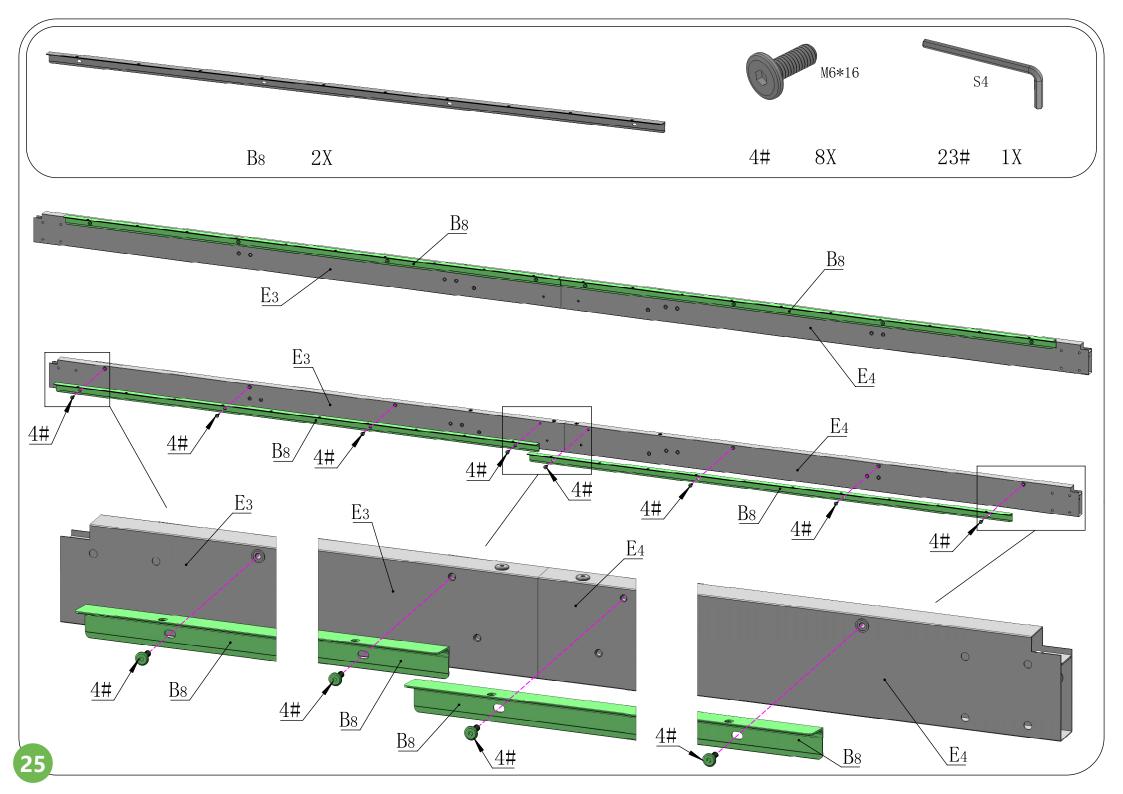

|       |       |    |                |              |     |    |                   |    |
| 22# | 18 |       | 23#   | 1  |                | S4           | 24# | 1  |                   | S5 |
| 05# |    |       | 0.211 | 20 | Rubber Gaskets |              |     |    |                   |    |
| 25# | 1  | S13   | 26#   | 60 |                | D12/d6. 2*H2 |     |    |                   |    |
|     |    |       |       |    |                |              |     |    |                   |    |









The bracket #A10 is used to fix the post against the wall.
If you don't need it fixed, please retain for future use and skip this step.



### **Front Beam Assembly**

















### **Side Beam Assembly**













### **Side Beam Assembly**











## Rear Beam Assembly













## Frame Assembly











## Middle Beam Assembly





































The support tube can strengthen the weight capacity of the metal roof. In bad weather, especially snowstorm, it is essentially needed to prevent the roof from collapsing under heavy snow; In daily life, you can put it away.























Please **remove** the window screens from #O1/O2 **BEFORE** assembling the wall panel.























































# Care and Cleaning

Wash frame part with mild soap and water, rinse thoroughly.

Do not use bleach, or other solvents on the frame parts.

Please check periodically that the sunroom is anchored properly to the floor or ground to enjoy its safe usage.

Please check periodically that all screws are tight to maint