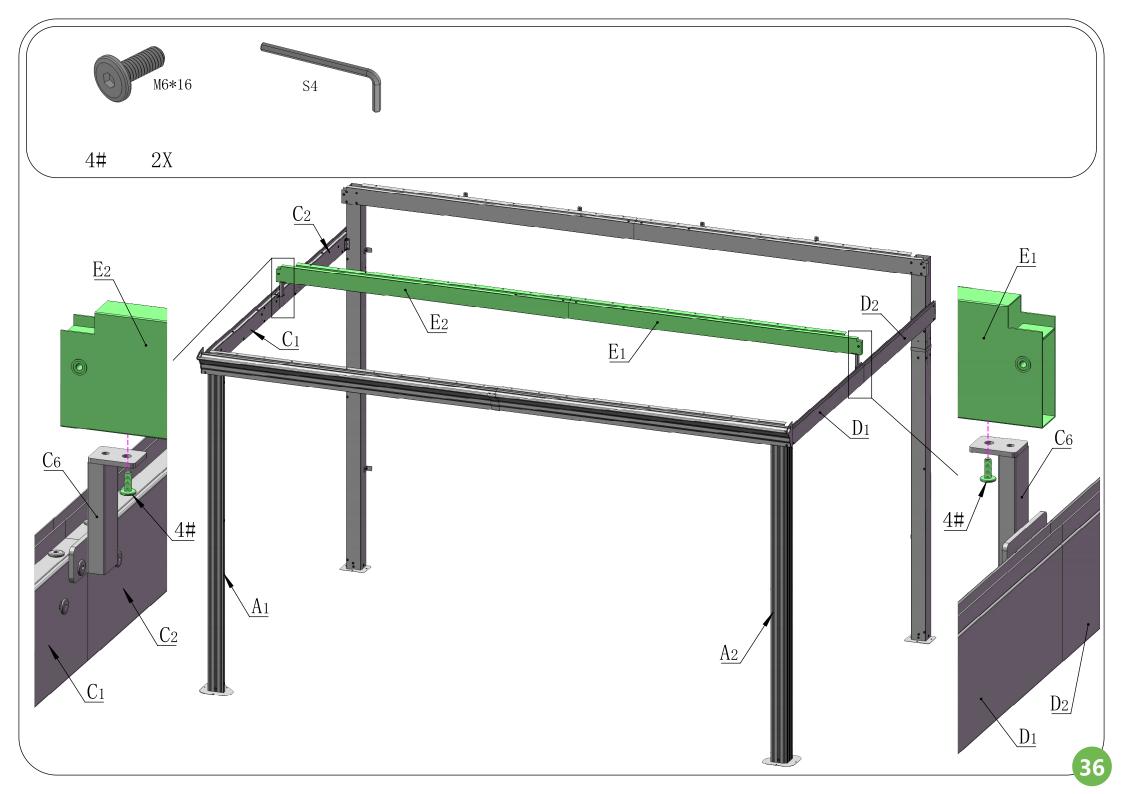

|    |
| 22# | 18 |       | 23#   | 1  |                | S4           | 24# | 1  |                   | S5 |
| 05# |    |       | 0.211 | 20 | Rubber Gaskets |              |     |    |                   |    |
| 25# | 1  | S13   | 26#   | 60 |                | D12/d6. 2*H2 |     |    |                   |    |
|     |    |       |       |    |                |              |     |    |                   |    |









The bracket #A10 is used to fix the post against the wall.
If you don't need it fixed, please retain for future use and skip this step.



### **Front Beam Assembly**

















### **Side Beam Assembly**













### **Side Beam Assembly**











## Rear Beam Assembly













## Frame Assembly











## Middle Beam Assembly





































The support tube can strengthen the weight capacity of the metal roof. In bad weather, especially snowstorm, it is essentially needed to prevent the roof from collapsing under heavy snow; In daily life, you can put it away.























Please **remove** the window screens from #O1/O2 **BEFORE** assembling the wall panel.























































# Care and Cleaning

Wash frame part with mild soap and water, rinse thoroughly.

Do not use bleach, or other solvents on the frame parts.

Please check periodically that the sunroom is anchored properly to the floor or ground to enjoy its safe usage.

Please check periodically that all screws are tight to maintain the solidity of the structure.

Please remove any snow accumulat