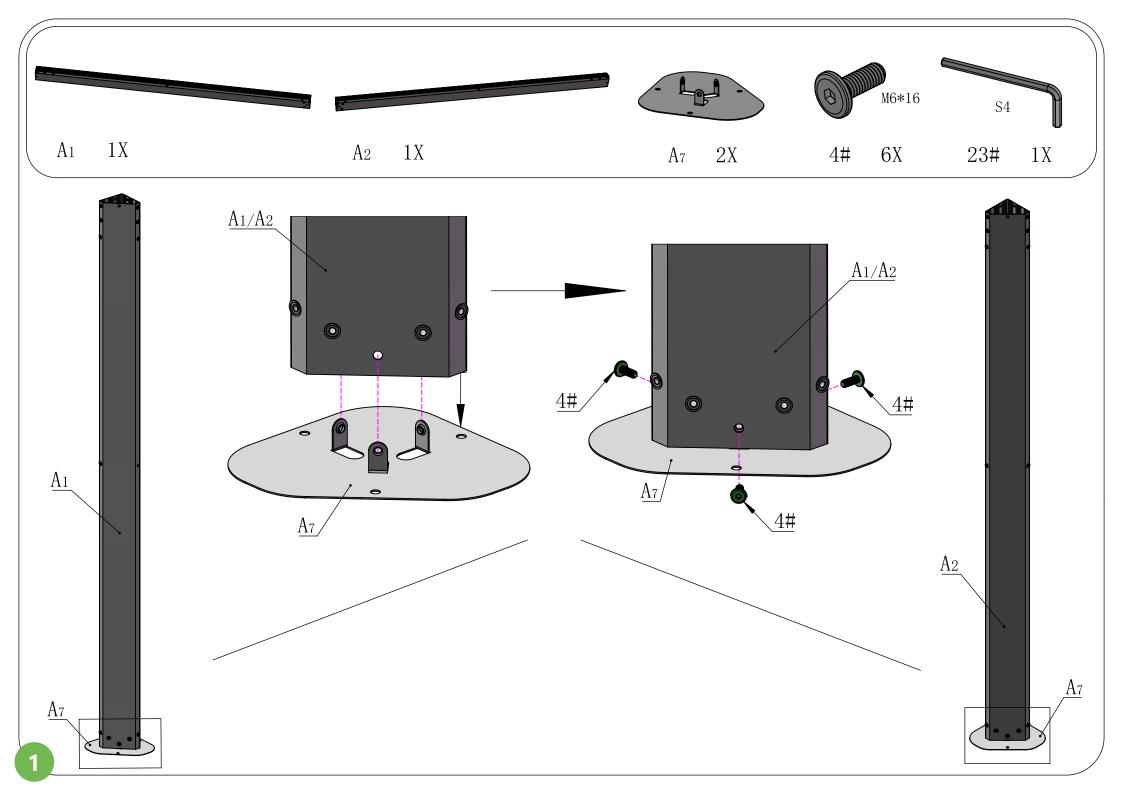

The bracket #A10 is used to fix the post against the wall.
If you don't need it fixed, please retain for future use and skip this step.