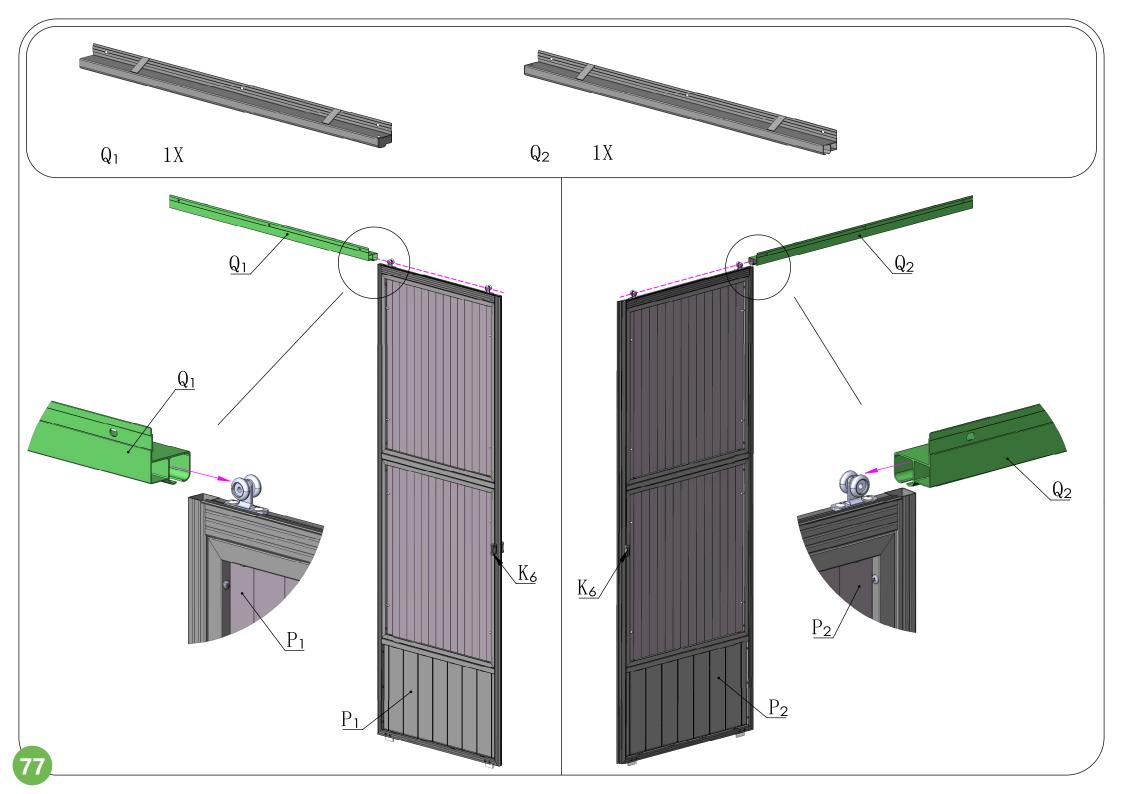

|     |    |                   |    |









The bracket #A10 is used to fix the post against the wall.
If you don't need it fixed, please retain for future use and skip this step.



### **Front Beam Assembly**

















### **Side Beam Assembly**













### **Side Beam Assembly**











## Rear Beam Assembly













## Frame Assembly











## Middle Beam Assembly





































The support tube can strengthen the weight capacity of the metal roof. In bad weather, especially snowstorm, it is essentially needed to prevent the roof from collapsing under heavy snow; In daily life, you can put it away.























Please **remove** the window screens from #O1/O2 **BEFORE** assembling the wall panel.























































# Care and Cleaning

Wash frame part with mild soap and water, rinse thoroughly.

Do not use bleach, or other solvents on the frame parts.

Please check periodically that the sunroom is anchored properly to the floor or ground to enjoy its safe usage.

Please check periodically that all screws are tight to maintain the solidity of the structure.

Please remove any snow accumulation at all times.

# Warranty

#### **Frames**

Frames constructions are warranted to be free from defects in material and worksmanship for 1 year from item purchased. Damage to frame from negligence won't be covered by this warranty.

#### **Bolts & nuts**

Bolts and nuts are warranted to be free from defects in material and worksmanship for 1 year from item purchased. Damage from exposure t