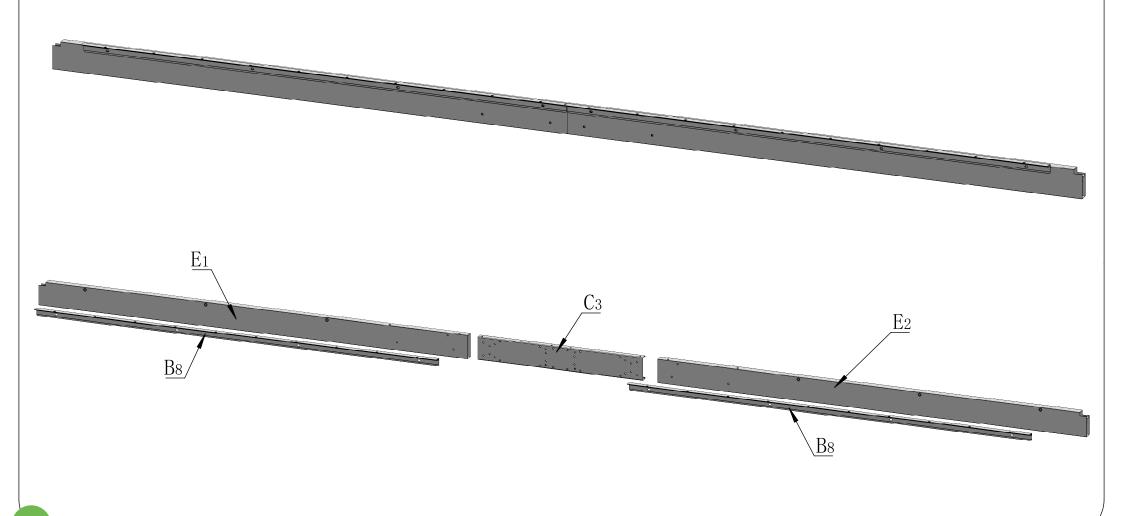

|    |                   |    |
| 22# | 18 |       | 23#   | 1  |                | S4           | 24# | 1  |                   | S5 |
| 05# |    |       | 0.211 | 20 | Rubber Gaskets |              |     |    |                   |    |
| 25# | 1  | S13   | 26#   | 60 |                | D12/d6. 2*H2 |     |    |                   |    |
|     |    |       |       |    |                |              |     |    |                   |    |









The bracket #A10 is used to fix the post against the wall.
If you don't need it fixed, please retain for future use and skip this step.



### **Front Beam Assembly**

















### **Side Beam Assembly**













### **Side Beam Assembly**











## Rear Beam Assembly













## Frame Assembly











## Middle Beam Assembly





































The support tube can strengthen the weight capacity of the metal roof. In bad weather, especially snowstorm, it is essentially needed to prevent the roof from collapsing under heavy snow; In daily life, you can put it away.























Please **remove** the window screens from #O1/O2 **BEFORE** assembling the wall panel.























































# Care and Cleaning

Wash frame part with mild soap and water, rinse thoroughly.

Do not use bleach, or other solvents on the frame parts.

Please check periodically that the sunroom is anchored properly to the floor or ground to enjoy its safe usage.

Please check periodically that all screws are tight to maintain the solidity of the structure.

Please remove any snow acc