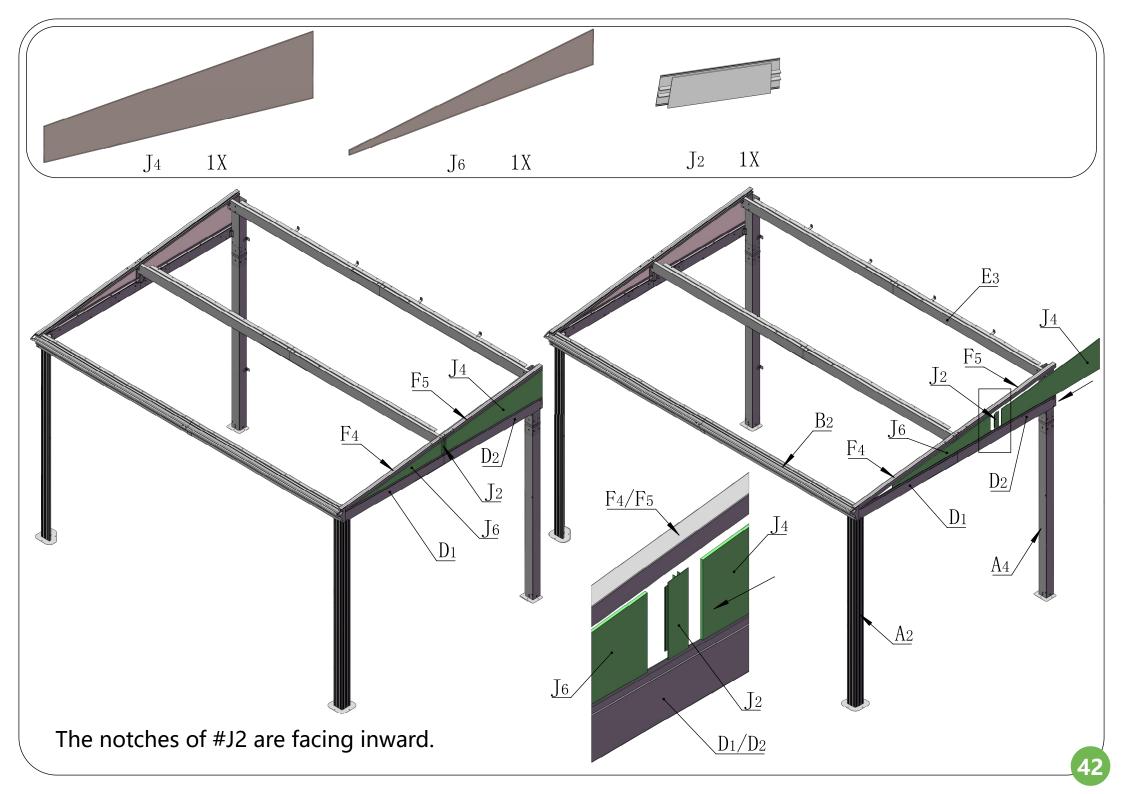

|    |
| 22# | 18 |       | 23#   | 1  |                | S4           | 24# | 1  |                   | S5 |
| 05# |    |       | 0.211 | 20 | Rubber Gaskets |              |     |    |                   |    |
| 25# | 1  | S13   | 26#   | 60 |                | D12/d6. 2*H2 |     |    |                   |    |
|     |    |       |       |    |                |              |     |    |                   |    |









The bracket #A10 is used to fix the post against the wall.
If you don't need it fixed, please retain for future use and skip this step.



### **Front Beam Assembly**

















### **Side Beam Assembly**













### **Side Beam Assembly**











## Rear Beam Assembly













## Frame Assembly











## Middle Beam Assembly





































The support tube can strengthen the weight capacity of the metal roof. In bad weather, especially snowstorm, it is essentially needed to prevent the roof from collapsing under heavy snow; In daily life, you can put it away.























Please **remove** the window screens from #O1/O2 **BEFORE** assembling the wall panel.























































# Care and Cleaning

Wash frame part with mild soap and water, rinse thoroughly.

Do not use bleach, or other solvents on the frame parts.

Please check periodically that the sunroom is anchored properly to the floor or ground to enjoy its safe usage.

Please check periodically that all screws are tight to maintain the solidity of the structure.

Please remove any snow accumulation at all t