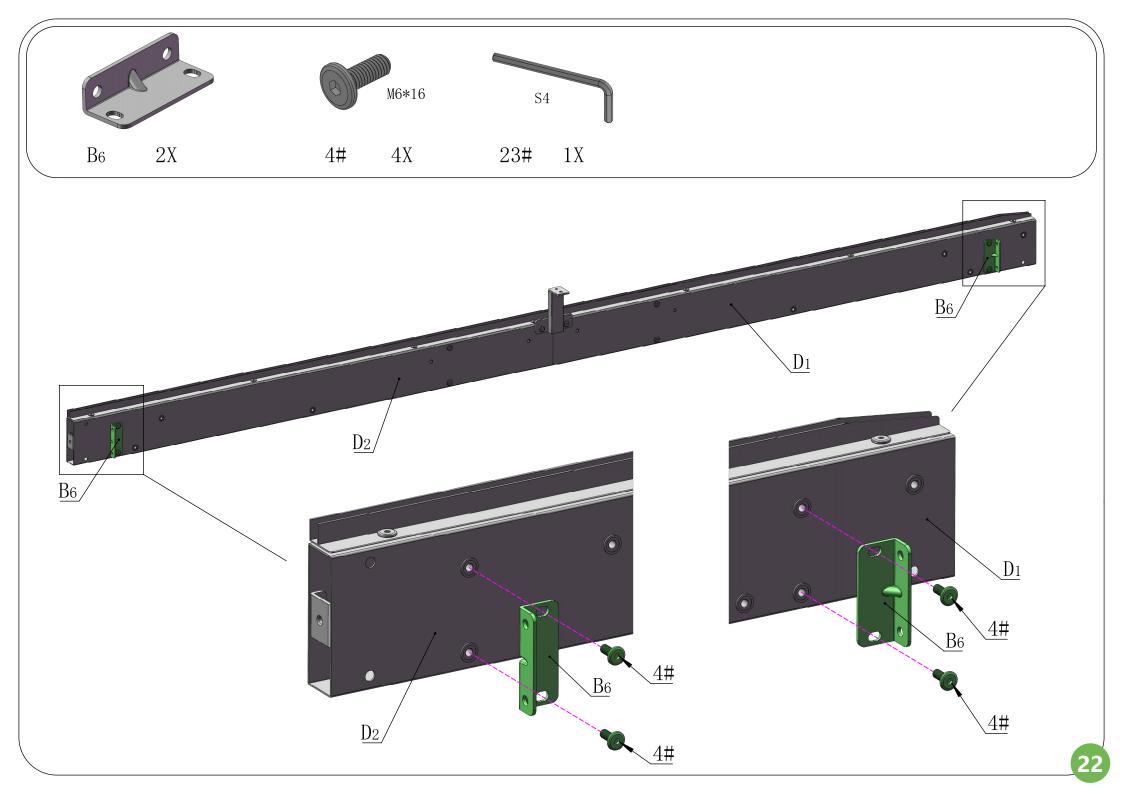

l Square Nuts | M6 |
|     |    |       |       |    |                |              |     |    |                   |    |
| 22# | 18 |       | 23#   | 1  |                | S4           | 24# | 1  |                   | S5 |
| 05# |    |       | 0.211 | 20 | Rubber Gaskets |              |     |    |                   |    |
| 25# | 1  | S13   | 26#   | 60 |                | D12/d6. 2*H2 |     |    |                   |    |
|     |    |       |       |    |                |              |     |    |                   |    |









The bracket #A10 is used to fix the post against the wall.
If you don't need it fixed, please retain for future use and skip this step.



### **Front Beam Assembly**

















### **Side Beam Assembly**













### **Side Beam Assembly**











## Rear Beam Assembly













## Frame Assembly











## Middle Beam Assembly





































The support tube can strengthen the weight capacity of the metal roof. In bad weather, especially snowstorm, it is essentially needed to prevent the roof from collapsing under heavy snow; In daily life, you can put it away.























Please **remove** the window screens from #O1/O2 **BEFORE** assembling the wall panel.























































# Care and Cleaning

Wash frame part with mild soap and water, rinse thoroughly.

Do not use bleach, or other solvents on the frame parts.

Please check periodically that the sunroom is anchored properly to the floor or ground to enjoy its safe usage.

Please check periodically that