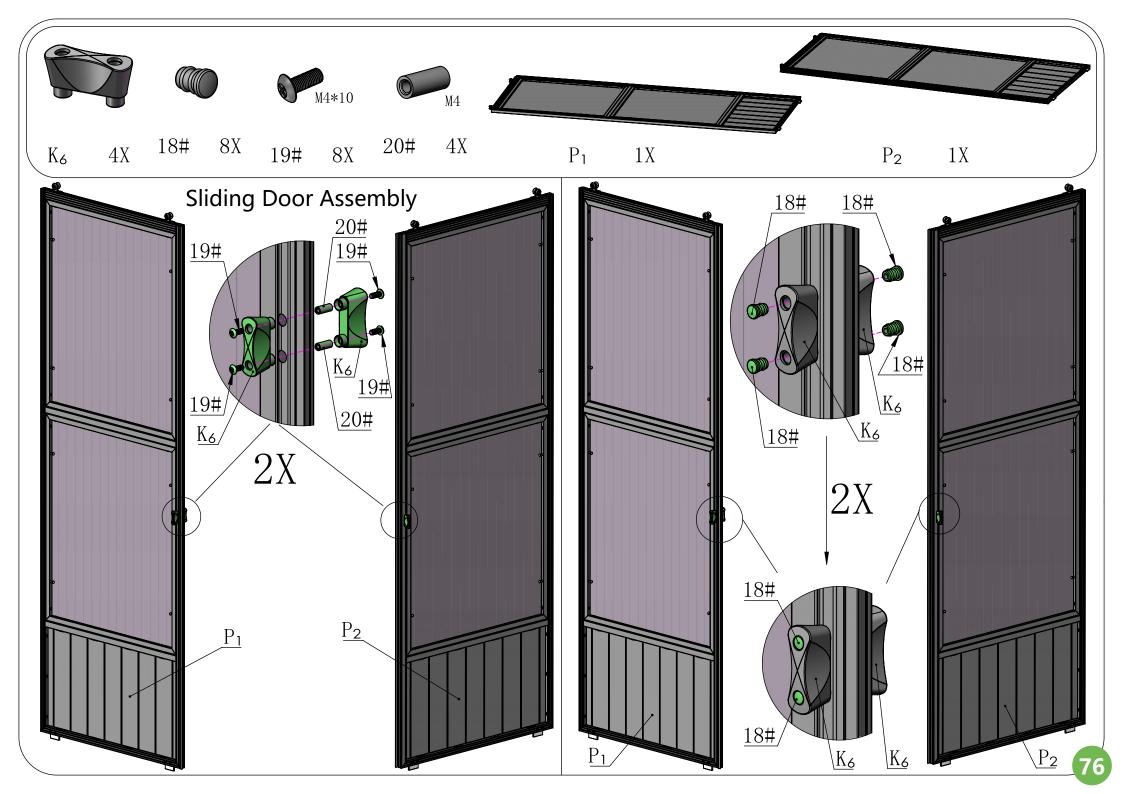

|     |    |                   |    |









The bracket #A10 is used to fix the post against the wall.
If you don't need it fixed, please retain for future use and skip this step.



### **Front Beam Assembly**

















### **Side Beam Assembly**













### **Side Beam Assembly**











## Rear Beam Assembly













## Frame Assembly











## Middle Beam Assembly





































The support tube can strengthen the weight capacity of the metal roof. In bad weather, especially snowstorm, it is essentially needed to prevent the roof from collapsing under heavy snow; In daily life, you can put it away.























Please **remove** the window screens from #O1/O2 **BEFORE** assembling the wall panel.























































# Care and Cleaning

Wash frame part with mild soap and water, rinse thoroughly.

Do not use bleach, or other solvents on the frame parts.

Please check periodically that the sunroom is anchored properly to the floor or ground to enjoy its safe usage.

Please check periodically that all screws are tight to maintain the solidity of the structure.

Please remove any snow accumulation at all times.

# Warranty

#### **Frames**

Frames constructions are warranted to be free from defects in material and worksmanship for 1 year from item purchased. Damage to frame from negligence won't be covered by this warranty.

#### **Bolts & nuts**

Bolts and nuts are warranted to be free from defects in material and worksmanship for 1 year from item purchased. Damage from exposure