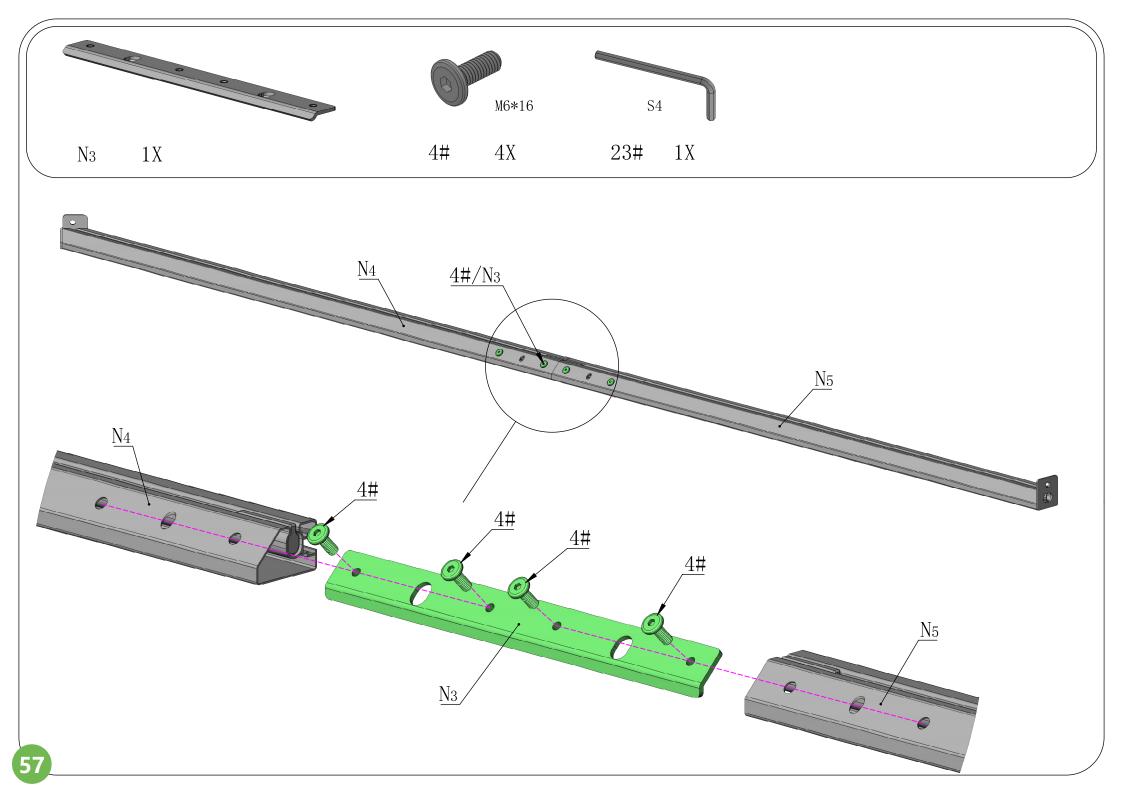

| D12/d6. 2*H2 |     |    |                   |    |
|     |    |       |       |    |                |              |     |    |                   |    |









The bracket #A10 is used to fix the post against the wall.
If you don't need it fixed, please retain for future use and skip this step.



### **Front Beam Assembly**

















### **Side Beam Assembly**













### **Side Beam Assembly**











## Rear Beam Assembly













## Frame Assembly











## Middle Beam Assembly





































The support tube can strengthen the weight capacity of the metal roof. In bad weather, especially snowstorm, it is essentially needed to prevent the roof from collapsing under heavy snow; In daily life, you can put it away.























Please **remove** the window screens from #O1/O2 **BEFORE** assembling the wall panel.























































# Care and Cleaning

Wash frame part with mild soap and water, rinse thoroughly.

Do not use bleach, or other solvents on the frame parts.

Please check periodically that the sunroom is anchored properly to the floor or ground to enjoy its safe usage.

Please check periodically that all screws are tight to maintain the solidity of the structure.

Please remove any snow accumulation at all times.

# Warranty

#### **Frames**

Frames constructions are warranted to be free from defects in material and worksmanship for 1 year from item purchased. Damage to frame from negligence won't be covered by this warranty.

#### **Bolts & nuts**

Bolts an