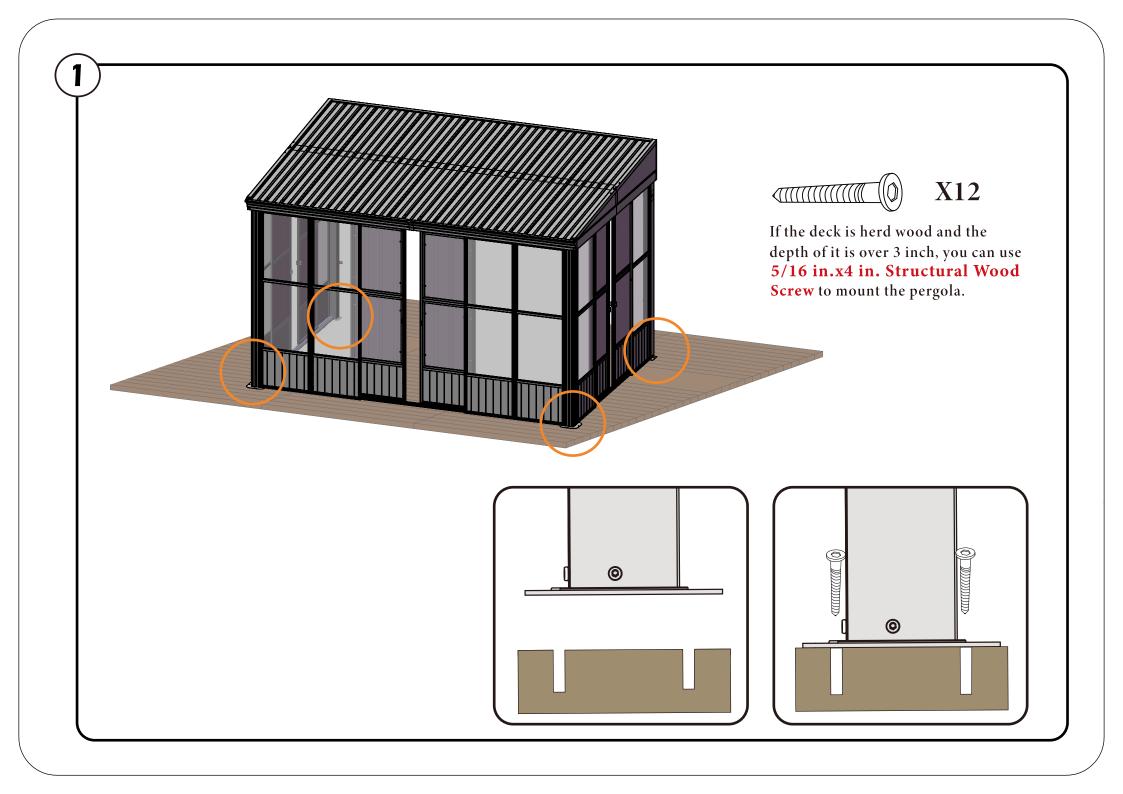

It is essential to place the gazebo on level ground and not less than **6 feet** from any obstruction such as fences, garages, overhanging branches, laundry lines, or electrical wires.

If you have questions or concerns.