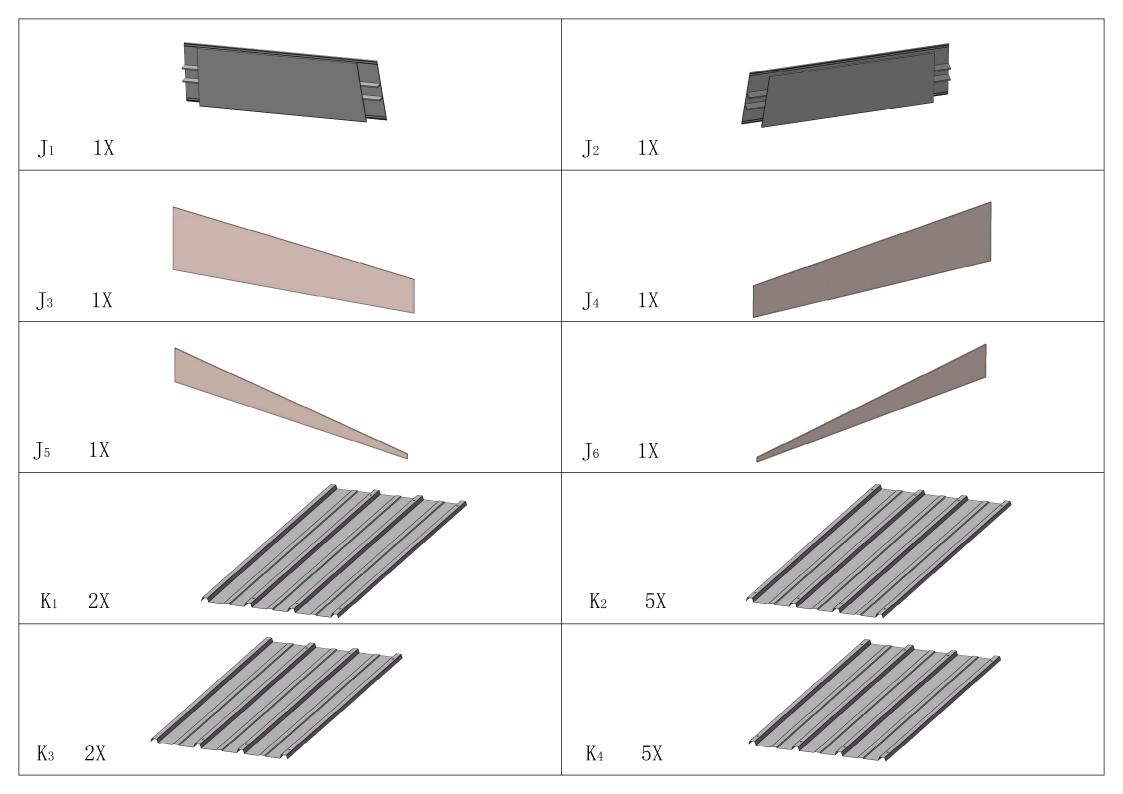

hown to actual size and scale.



LEVEL



RUBBER MALLET



PHILLIPS SCREW



DRILL



, ALLEN KEY

#### **EQUIPMENT REQUIRED (Not included in boxes)**

\*NOTE: Equipment are not shown to actual size and scale.



SAFETY HAT



**GLOVES** 



**SAFETY GOGGLES** 



**STEPLADDER** 

#### Matters needing attention



1. Three or more people are required for assembly.



**2.** Do not fully tighten screws prior to complete assembly.

#### Regulation

IMPORTANT: A sunroom may entail to purchase a municipal permit or be subject to specific building codes. It is the consumer's responsibility to inform themselves of any restrictions.

#### Care and Cleaning:

For cleaning, use a domestic soap or detergent and wash with warm water using a sponge or fabric. Rinse with clean water.

























| 1#  | 6   | ST4. 8*13 | 2#  | 17 | M5*12 | 3#  | 36             | M6*30             |
|-----|-----|-----------|-----|----|-------|-----|----------------|-------------------|
|     |     | M6*16     |     |    |       | СШ  |                |                   |
| 4#  | 226 | M0*10     | 5#  | 76 | M6*28 | 6#  | 8              | M6*40             |
|     |     |           |     |    |       |     |                |                   |
| 7#  | 2   |           | 8#  | 6  |       | 9#  | 14             | ST6*70            |
| 10# | 14  |           | 11# | 60 | M6    | 12# | 1              | <b>)</b><br>M8*60 |
|     |     |           |     |    |       |     |                | MOPOU             |
|     |     |           |     |    |       |     |                |                   |