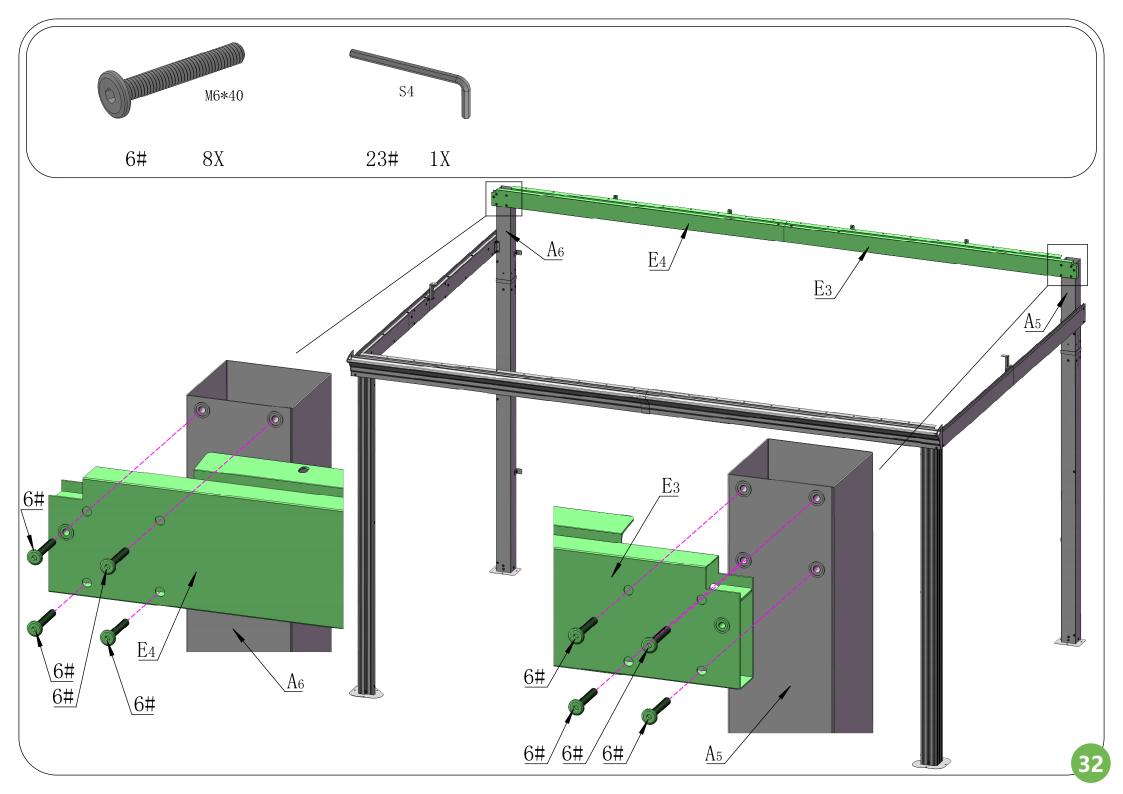

|              |     |    |                   |    |
| 22# | 18 |       | 23#   | 1  |                | S4           | 24# | 1  |                   | S5 |
| 05# |    |       | 0.211 | 20 | Rubber Gaskets |              |     |    |                   |    |
| 25# | 1  | S13   | 26#   | 60 |                | D12/d6. 2*H2 |     |    |                   |    |
|     |    |       |       |    |                |              |     |    |                   |    |









The bracket #A10 is used to fix the post against the wall.
If you don't need it fixed, please retain for future use and skip this step.



### **Front Beam Assembly**

















### **Side Beam Assembly**













### **Side Beam Assembly**











## Rear Beam Assembly













## Frame Assembly











## Middle Beam Assembly





































The support tube can strengthen the weight capacity of the metal roof. In bad weather, especially snowstorm, it is essentially needed to prevent the roof from collapsing under heavy snow; In daily life, you can put it away.























Please **remove** the window screens from #O1/O2 **BEFORE** assembling the wall panel.























































# Care and Cleaning

Wash frame part with mild soap and water, rinse thoroughly.

Do not use bleach, or other solvents on the frame parts.

Please check periodically that the sunroom is anchored properly to the floor or ground to enjoy its safe usage.

Please check periodically that all screws are tight to maintain the solidity of the structure.