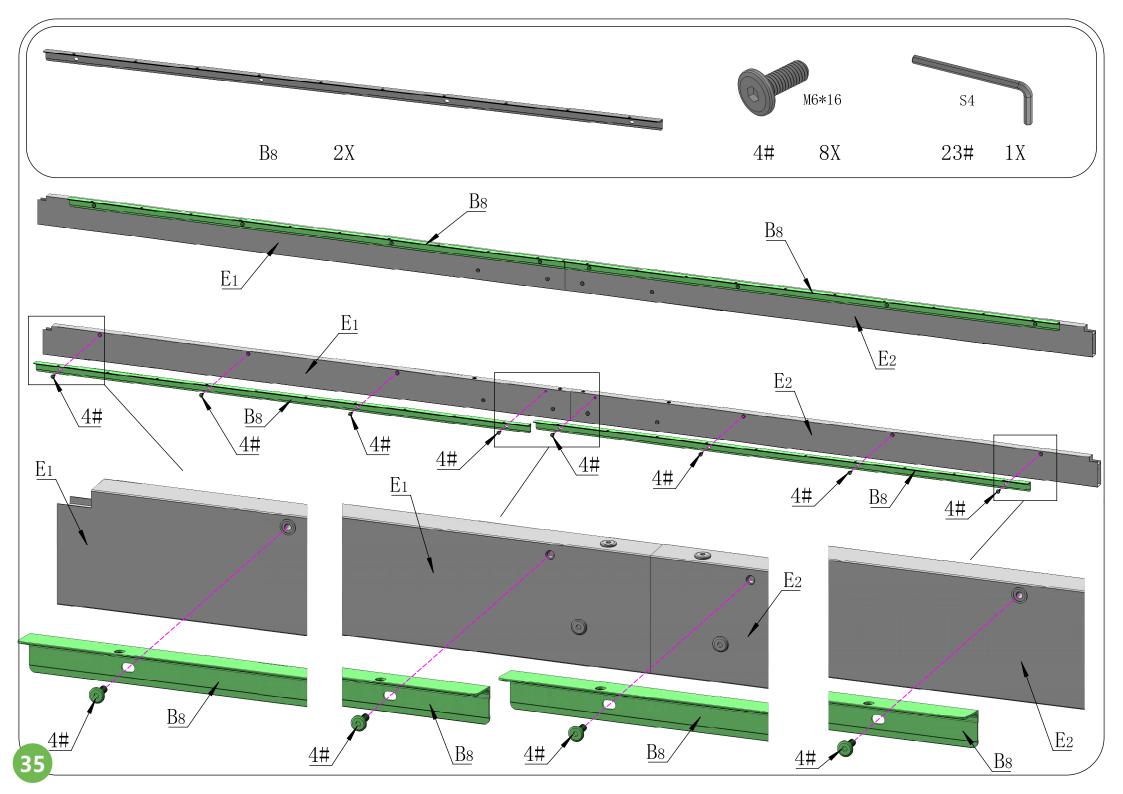

|                   |    |
| 22# | 18 |       | 23#   | 1  |                | S4           | 24# | 1  |                   | S5 |
| 05# |    |       | 0.211 | 20 | Rubber Gaskets |              |     |    |                   |    |
| 25# | 1  | S13   | 26#   | 60 |                | D12/d6. 2*H2 |     |    |                   |    |
|     |    |       |       |    |                |              |     |    |                   |    |









The bracket #A10 is used to fix the post against the wall.
If you don't need it fixed, please retain for future use and skip this step.



### **Front Beam Assembly**

















### **Side Beam Assembly**













### **Side Beam Assembly**











## Rear Beam Assembly













## Frame Assembly











## Middle Beam Assembly





































The support tube can strengthen the weight capacity of the metal roof. In bad weather, especially snowstorm, it is essentially needed to prevent the roof from collapsing under heavy snow; In daily life, you can put it away.























Please **remove** the window screens from #O1/O2 **BEFORE** assembling the wall panel.























































# Care and Cleaning

Wash frame part with mild soap and water, rinse thoroughly.

Do not use bleach, or other solvents on the frame parts.

Please check periodically that the sunroom is anchored properly to the floor or ground to enjoy its safe usage.

Please check periodically that all screws are tight to maintain the solidity of the structure.

Please remove any snow accumul