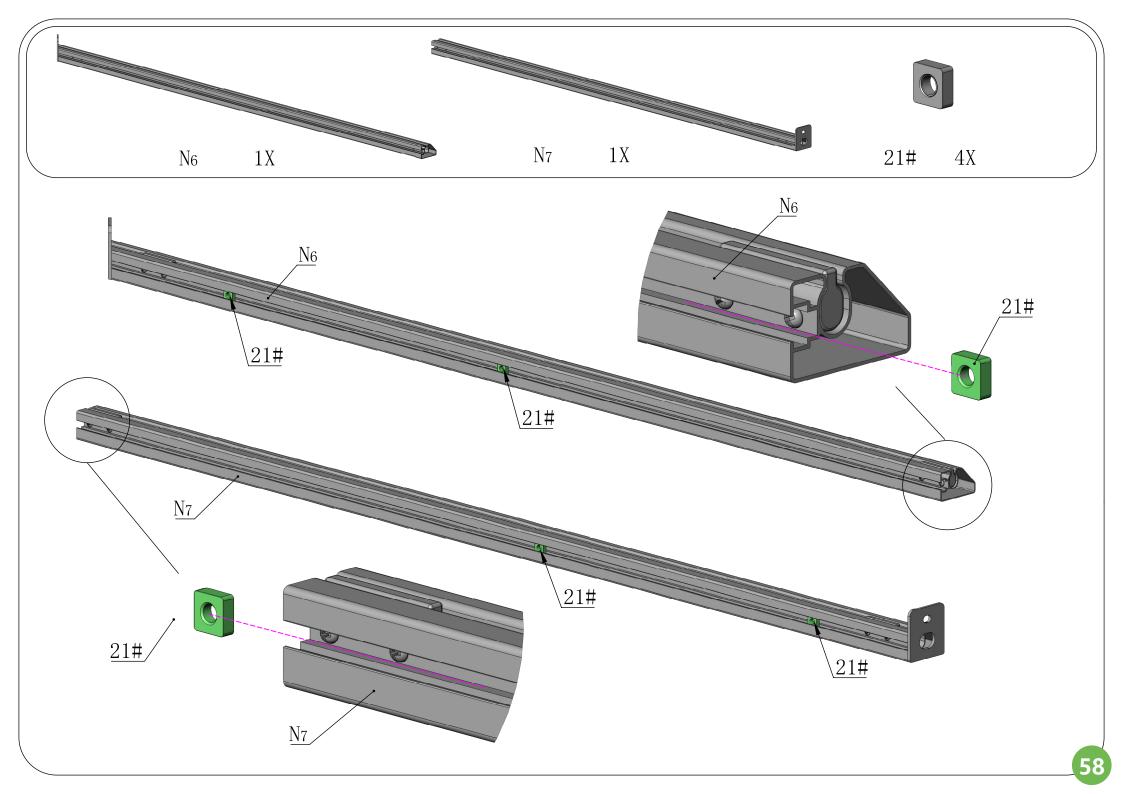

| D12/d6. 2*H2 |     |    |                   |    |
|     |    |       |       |    |                |              |     |    |                   |    |









The bracket #A10 is used to fix the post against the wall.
If you don't need it fixed, please retain for future use and skip this step.



### **Front Beam Assembly**

















### **Side Beam Assembly**













### **Side Beam Assembly**











## Rear Beam Assembly













## Frame Assembly











## Middle Beam Assembly





































The support tube can strengthen the weight capacity of the metal roof. In bad weather, especially snowstorm, it is essentially needed to prevent the roof from collapsing under heavy snow; In daily life, you can put it away.























Please **remove** the window screens from #O1/O2 **BEFORE** assembling the wall panel.























































# Care and Cleaning

Wash frame part with mild soap and water, rinse thoroughly.

Do not use bleach, or other solvents on the frame parts.

Please check periodically that the sunroom is anchored properly to the floor or ground to enjoy its safe usage.

Please check periodically that all screws are tight to maintain the solidity of the structure.

Please remove any snow accumulation at all times.

# Warranty

#### **Frames**

Frames constructions are warranted to be free from defects in material and worksmanship for 1 year from item purchased. Damage to frame from negligence won't be covered by this warranty.

#### **Bolts & nuts**

Bolts and