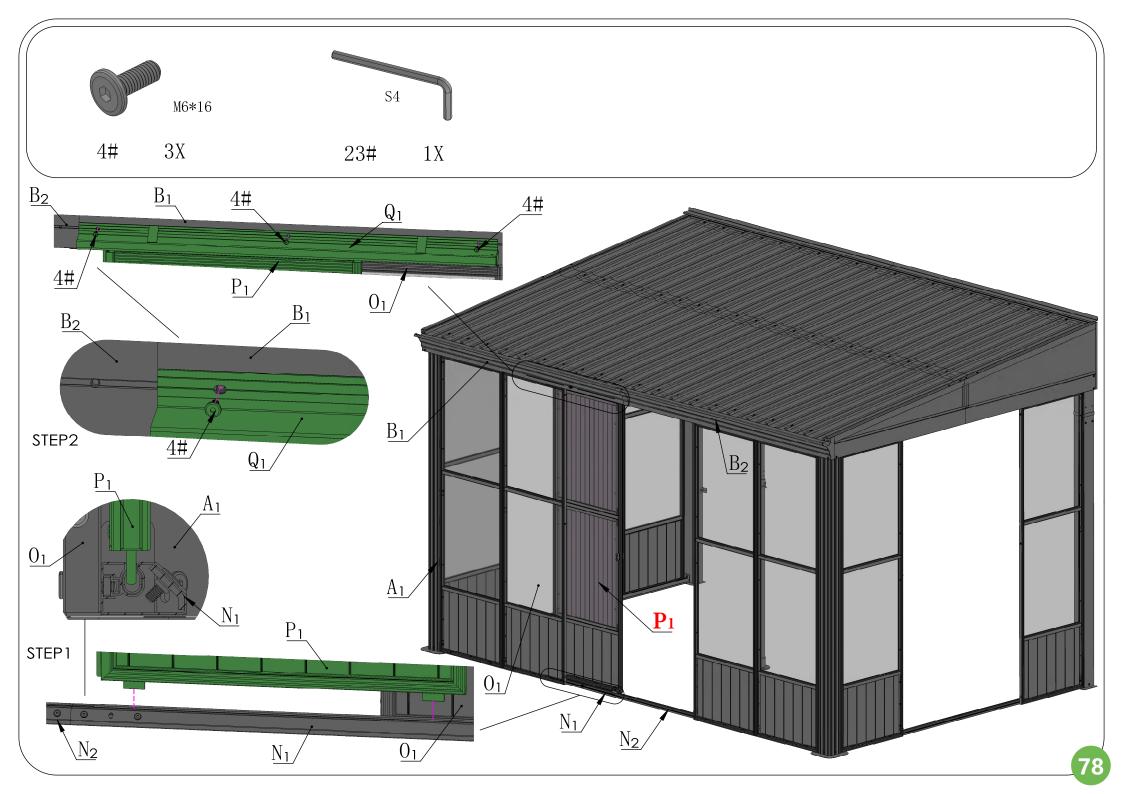

|    |                   |    |









The bracket #A10 is used to fix the post against the wall.
If you don't need it fixed, please retain for future use and skip this step.



### **Front Beam Assembly**

















### **Side Beam Assembly**













### **Side Beam Assembly**











## Rear Beam Assembly













## Frame Assembly











## Middle Beam Assembly





































The support tube can strengthen the weight capacity of the metal roof. In bad weather, especially snowstorm, it is essentially needed to prevent the roof from collapsing under heavy snow; In daily life, you can put it away.























Please **remove** the window screens from #O1/O2 **BEFORE** assembling the wall panel.























































# Care and Cleaning

Wash frame part with mild soap and water, rinse thoroughly.

Do not use bleach, or other solvents on the frame parts.

Please check periodically that the sunroom is anchored properly to the floor or ground to enjoy its safe usage.

Please check periodically that all screws are tight to maintain the solidity of the structure.

Please remove any snow accumulation at all times.

# Warranty

#### **Frames**

Frames constructions are warranted to be free from defects in material and worksmanship for 1 year from item purchased. Damage to frame from negligence won't be covered by this warranty.

#### **Bolts & nuts**

Bolts and nuts are warranted to be free from defects in material and worksmanship for 1 year from item purchased. Damage from exposure to