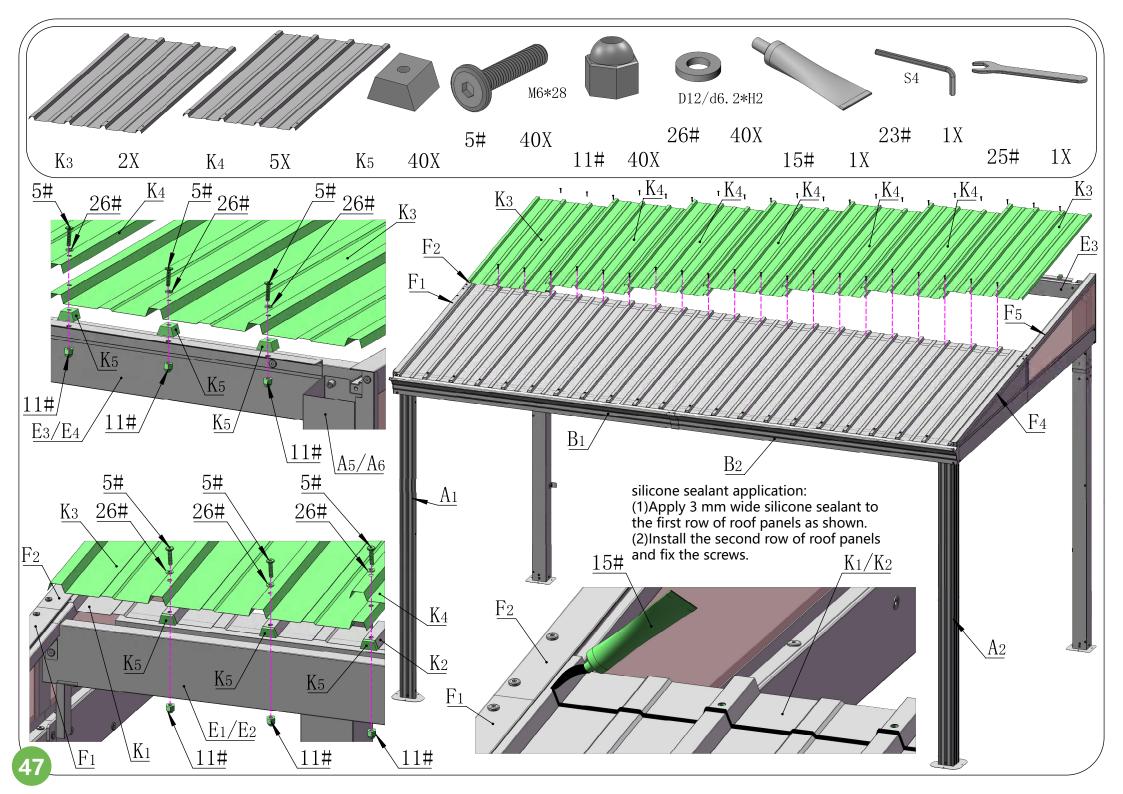

## Middle Beam Assembly

The support tube can strengthen the weight capacity of the metal roof. In bad weather, especially snowstorm, it is essentially needed to prevent the roof from collapsing under heavy snow; In daily life, you can put it away.