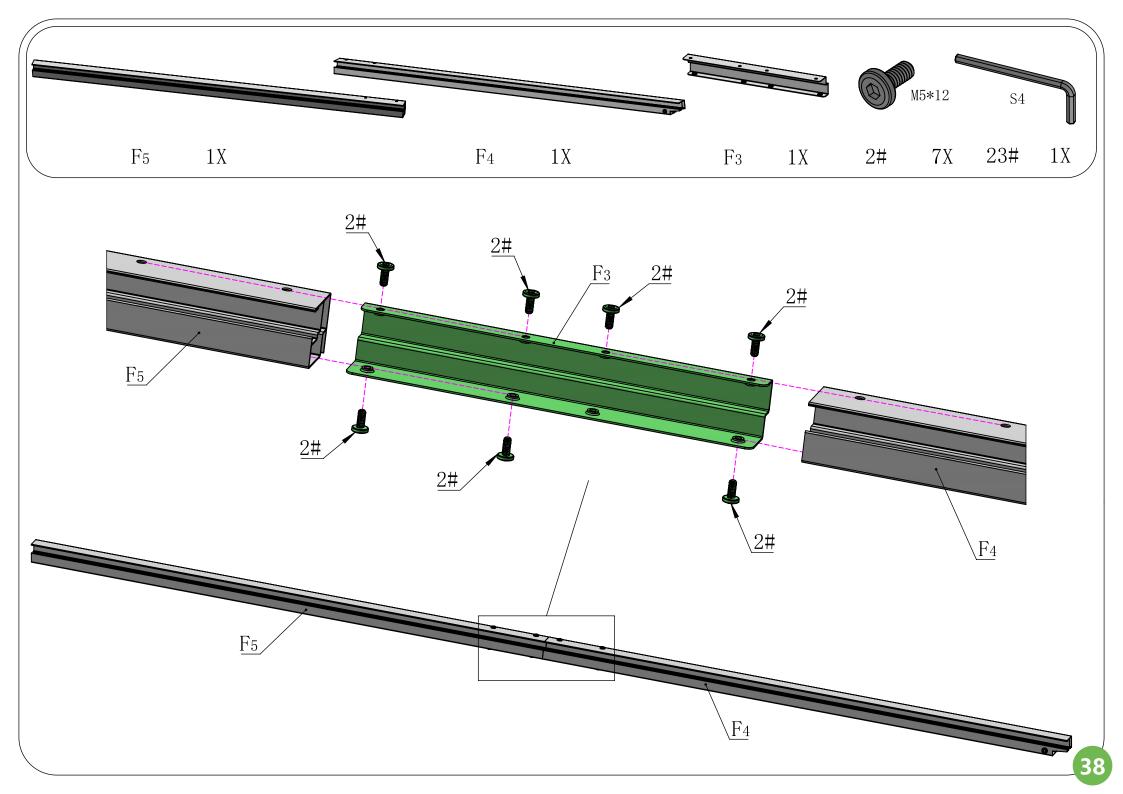

|    |
| 22# | 18 |       | 23#   | 1  |                | S4           | 24# | 1  |                   | S5 |
| 05# |    |       | 0.211 | 20 | Rubber Gaskets |              |     |    |                   |    |
| 25# | 1  | S13   | 26#   | 60 |                | D12/d6. 2*H2 |     |    |                   |    |
|     |    |       |       |    |                |              |     |    |                   |    |









The bracket #A10 is used to fix the post against the wall.
If you don't need it fixed, please retain for future use and skip this step.



### **Front Beam Assembly**

















### **Side Beam Assembly**













### **Side Beam Assembly**











## Rear Beam Assembly













## Frame Assembly











## Middle Beam Assembly





































The support tube can strengthen the weight capacity of the metal roof. In bad weather, especially snowstorm, it is essentially needed to prevent the roof from collapsing under heavy snow; In daily life, you can put it away.























Please **remove** the window screens from #O1/O2 **BEFORE** assembling the wall panel.























































# Care and Cleaning

Wash frame part with mild soap and water, rinse thoroughly.

Do not use bleach, or other solvents on the frame parts.

Please check periodically that the sunroom is anchored properly to the floor or ground to enjoy its safe usage.

Please check periodically that all screws are tight to maintain the solidity of the structure.

Please remove any snow accumulation