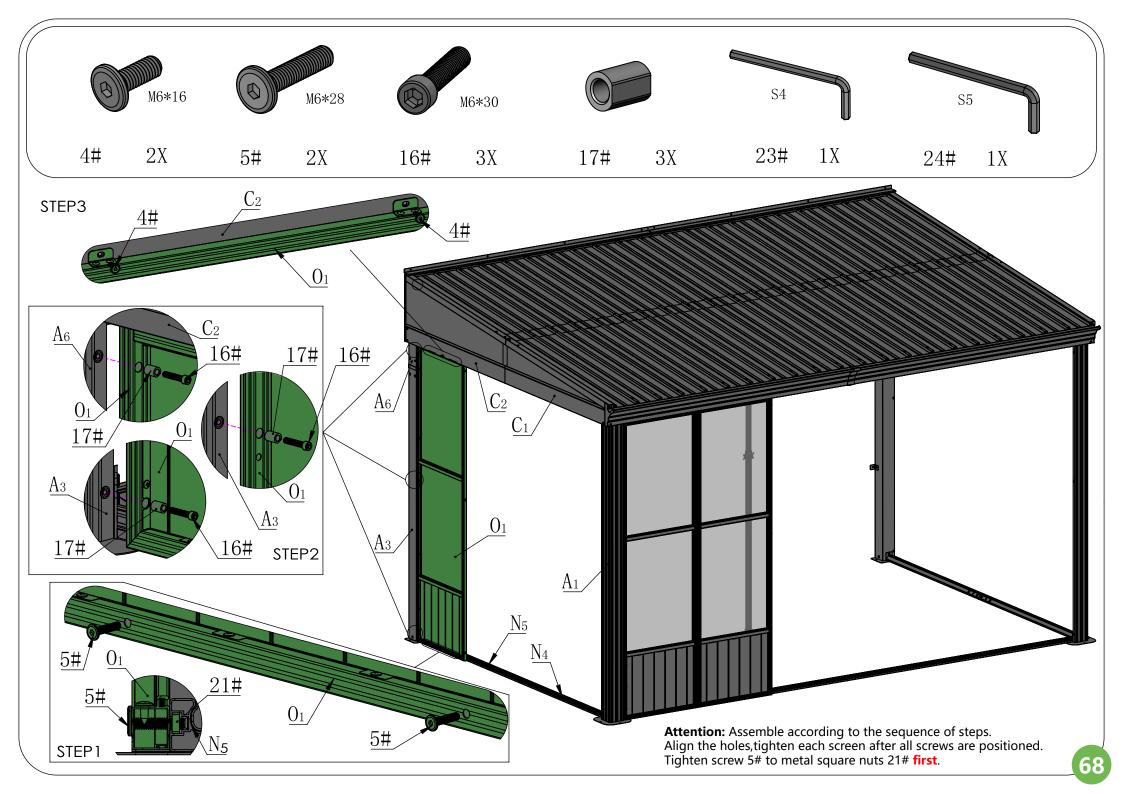

Please **remove** the window screens from #O1/O2 **BEFORE** assembling the wall panel.