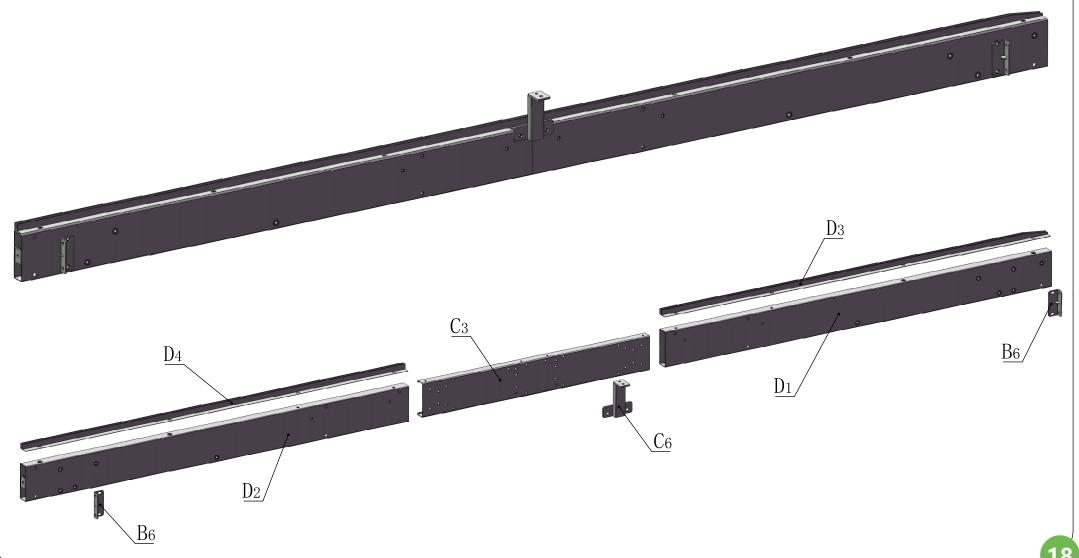

6 | Metal Square Nuts | M6 |
|     |    |       |       |    |                |              |     |    |                   |    |
| 22# | 18 |       | 23#   | 1  |                | S4           | 24# | 1  |                   | S5 |
| 05# |    |       | 0.211 | 20 | Rubber Gaskets |              |     |    |                   |    |
| 25# | 1  | S13   | 26#   | 60 |                | D12/d6. 2*H2 |     |    |                   |    |
|     |    |       |       |    |                |              |     |    |                   |    |









The bracket #A10 is used to fix the post against the wall.
If you don't need it fixed, please retain for future use and skip this step.



### **Front Beam Assembly**

















### **Side Beam Assembly**













### **Side Beam Assembly**











## Rear Beam Assembly













## Frame Assembly











## Middle Beam Assembly





































The support tube can strengthen the weight capacity of the metal roof. In bad weather, especially snowstorm, it is essentially needed to prevent the roof from collapsing under heavy snow; In daily life, you can put it away.























Please **remove** the window screens from #O1/O2 **BEFORE** assembling the wall panel.























































# Care and Cleaning

Wash frame part with mild soap and water, rinse thoroughly.

Do not use bleach, or other solvents on the frame parts.

Please check periodically that the sunroom is anchored properly to the floor or ground to enjoy its safe usage.

Please check periodical