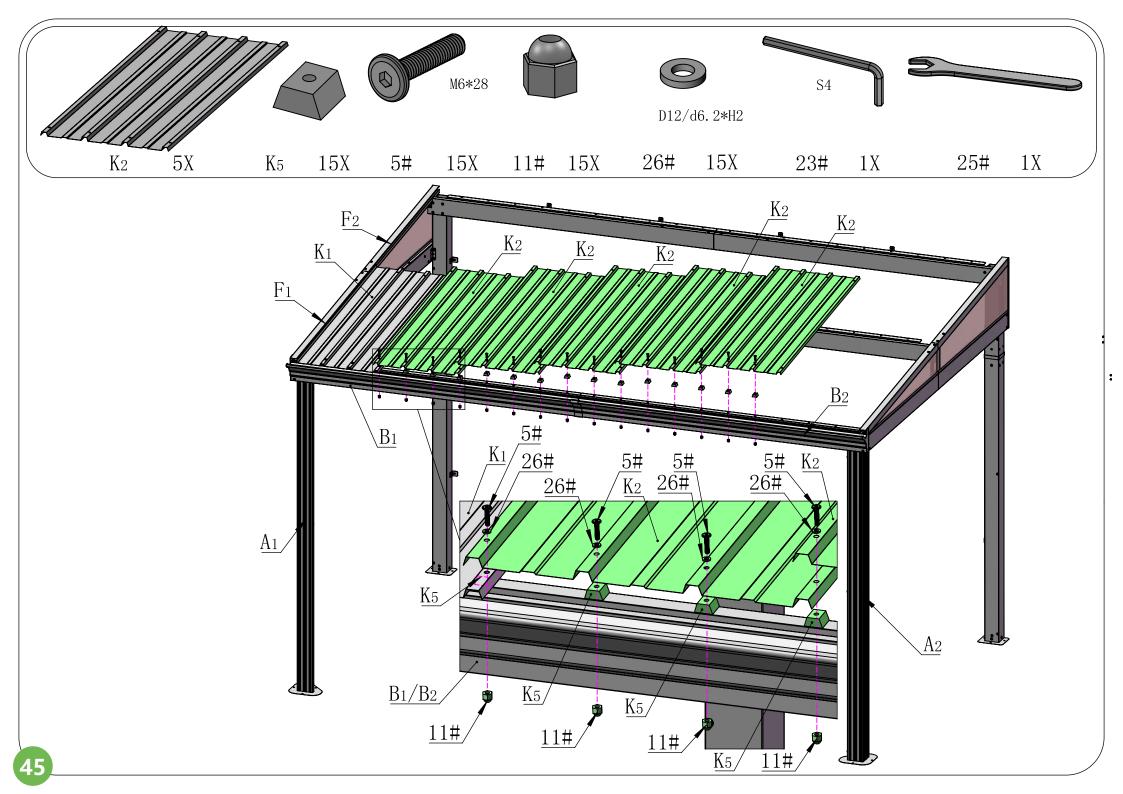

## Middle Beam Assembly

The support tube can strengthen the weight capacity of the metal roof. In bad weather, especially snowstorm, it is essentially needed to prevent the roof from collapsing under heavy snow; In daily life, you can put it away.