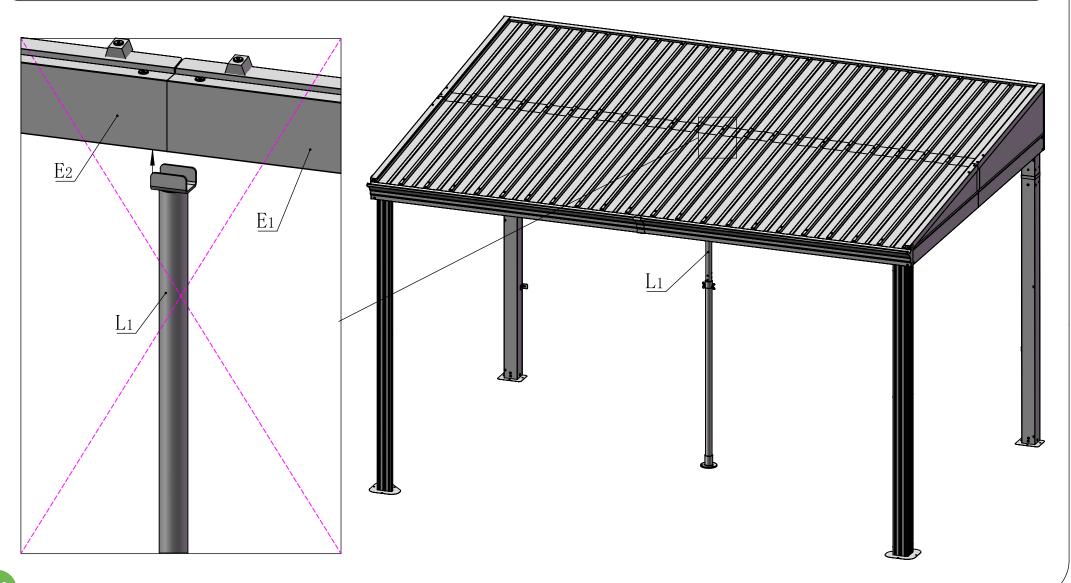

## Middle Beam Assembly

The support tube can strengthen the weight capacity of the metal roof. In bad weather, especially snowstorm, it is essentially needed to prevent the roof from collapsing under heavy snow; In daily life, you can put it away.