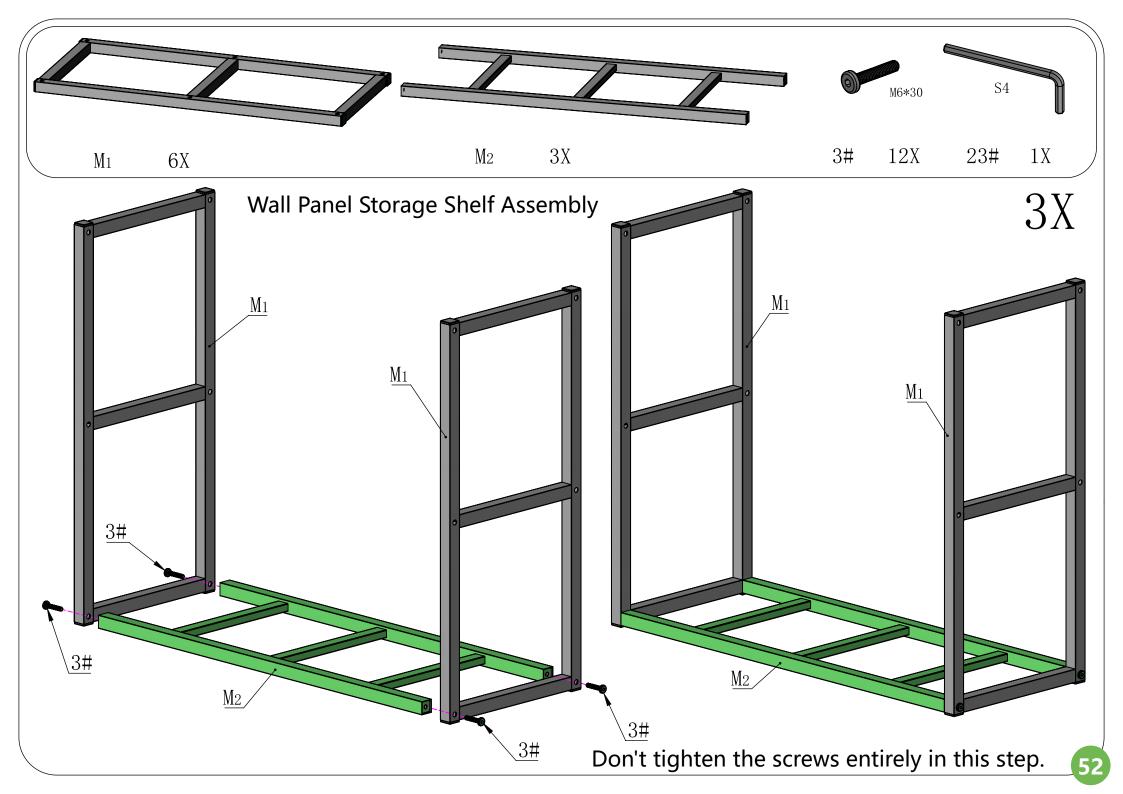

#### Matters needing attention

1. Three or more people are required for assembly.

**2.** Do not fully tighten screws prior to complete assembly.