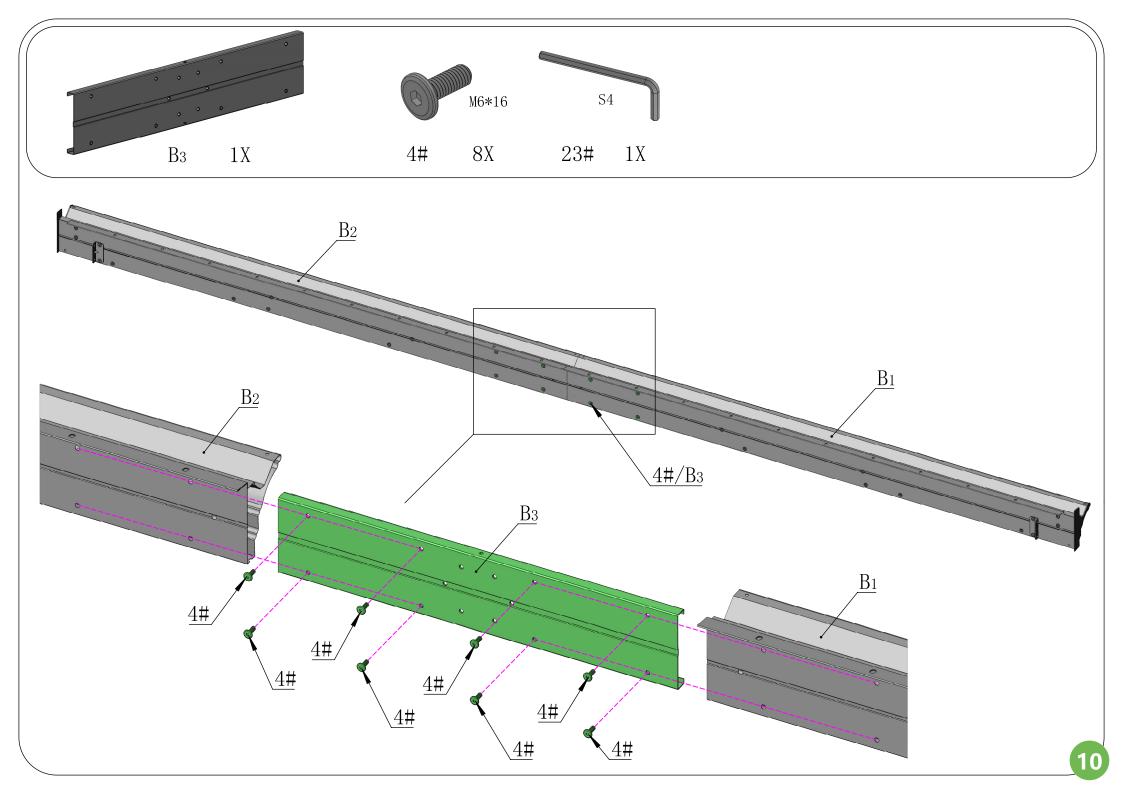

| 19# | 24 | M4*10 | 20#   | 12 |                | M4           | 21# | 16 | Metal Square Nuts | M6 |
|     |    |       |       |    |                |              |     |    |                   |    |
| 22# | 18 |       | 23#   | 1  |                | S4           | 24# | 1  |                   | S5 |
| 05# |    |       | 0.211 | 20 | Rubber Gaskets |              |     |    |                   |    |
| 25# | 1  | S13   | 26#   | 60 |                | D12/d6. 2*H2 |     |    |                   |    |
|     |    |       |       |    |                |              |     |    |                   |    |









The bracket #A10 is used to fix the post against the wall.
If you don't need it fixed, please retain for future use and skip this step.



### **Front Beam Assembly**

















### **Side Beam Assembly**













### **Side Beam Assembly**











## Rear Beam Assembly













## Frame Assembly











## Middle Beam Assembly





































The support tube can strengthen the weight capacity of the metal roof. In bad weather, especially snowstorm, it is essentially needed to prevent the roof from collapsing under heavy snow; In daily life, you can put it away.























Please **remove** the window screens from #O1/O2 **BEFORE** assembling the wall panel.























































# Care and Cleaning

Wash frame part with mild soap and water, rinse thoroughly.

Do not use bleach, or other solvents on the frame parts.

Please check periodically that the sunroom is anchored properl