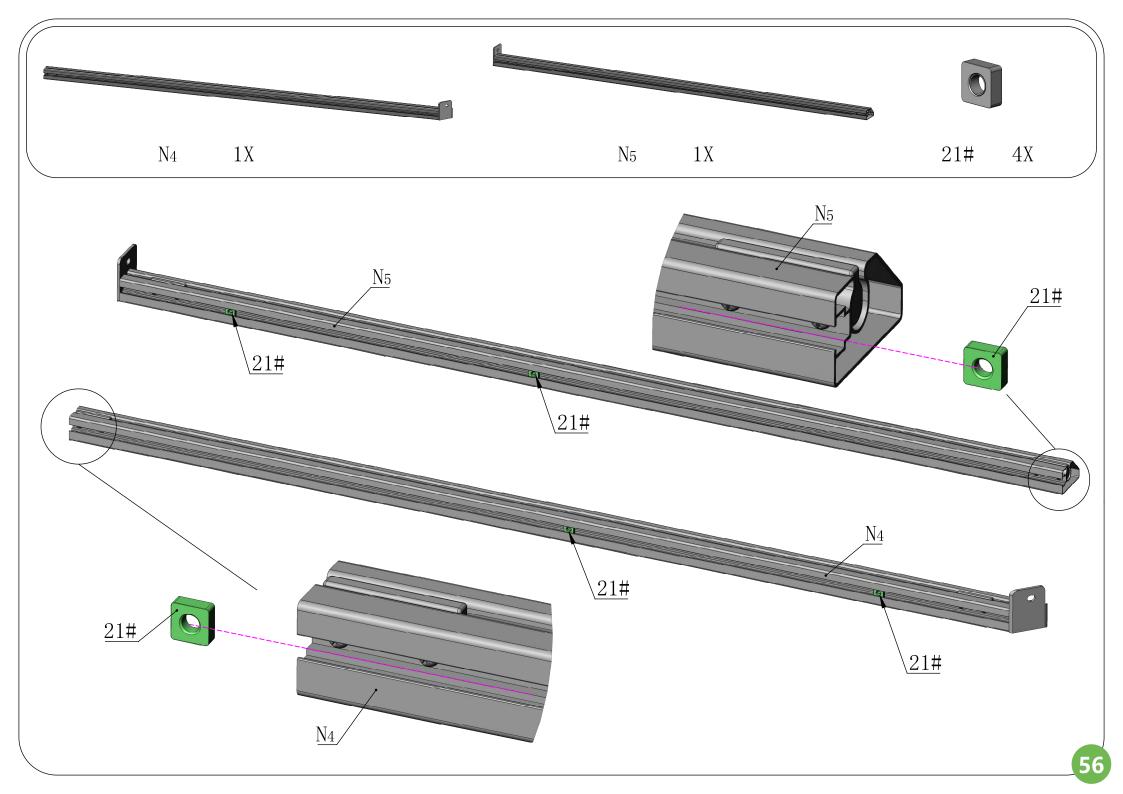

| D12/d6. 2*H2 |     |    |                   |    |
|     |    |       |       |    |                |              |     |    |                   |    |









The bracket #A10 is used to fix the post against the wall.
If you don't need it fixed, please retain for future use and skip this step.



### **Front Beam Assembly**

















### **Side Beam Assembly**













### **Side Beam Assembly**











## Rear Beam Assembly













## Frame Assembly











## Middle Beam Assembly





































The support tube can strengthen the weight capacity of the metal roof. In bad weather, especially snowstorm, it is essentially needed to prevent the roof from collapsing under heavy snow; In daily life, you can put it away.























Please **remove** the window screens from #O1/O2 **BEFORE** assembling the wall panel.























































# Care and Cleaning

Wash frame part with mild soap and water, rinse thoroughly.

Do not use bleach, or other solvents on the frame parts.

Please check periodically that the sunroom is anchored properly to the floor or ground to enjoy its safe usage.

Please check periodically that all screws are tight to maintain the solidity of the structure.

Please remove any snow accumulation at all times.

# Warranty

#### **Frames**

Frames constructions are warranted to be free from defects in material and worksmanship for 1 year from item purchased. Damage to frame from negligence won't be covered by this warranty.

#### **Bolts & nuts**

Bolts