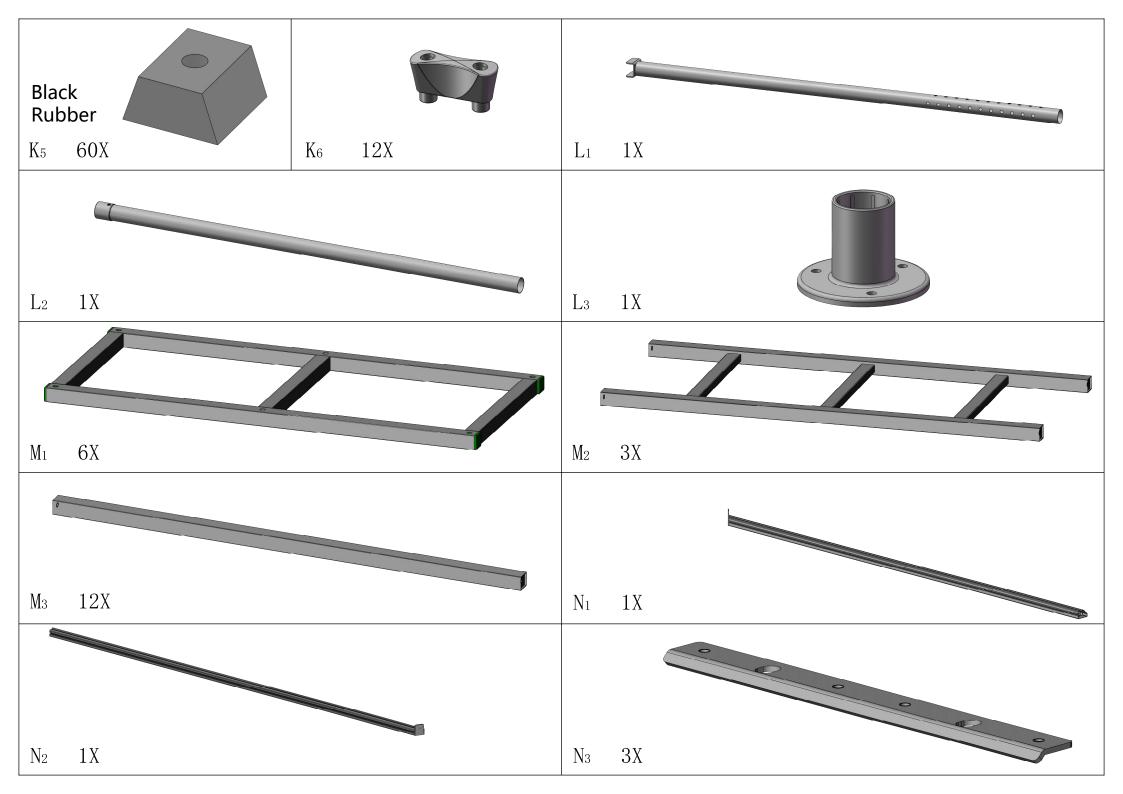

wn to actual size and scale.



LEVEL



RUBBER MALLET



PHILLIPS SCREW



DRILL



, ALLEN KEY

#### **EQUIPMENT REQUIRED (Not included in boxes)**

\*NOTE: Equipment are not shown to actual size and scale.



SAFETY HAT



**GLOVES** 



**SAFETY GOGGLES** 



**STEPLADDER** 

#### Matters needing attention



1. Three or more people are required for assembly.



**2.** Do not fully tighten screws prior to complete assembly.

#### Regulation

IMPORTANT: A sunroom may entail to purchase a municipal permit or be subject to specific building codes. It is the consumer's responsibility to inform themselves of any restrictions.

#### Care and Cleaning:

For cleaning, use a domestic soap or detergent and wash with warm water using a sponge or fabric. Rinse with clean water.

























| 1#  | 6   | ST4. 8*13 | 2#  | 17 | M5*12 | 3#  | 36             | M6*30             |
|-----|-----|-----------|-----|----|-------|-----|----------------|-------------------|
|     |     | M6*16     |     |    |       | СШ  |                |                   |
| 4#  | 226 | M0*10     | 5#  | 76 | M6*28 | 6#  | 8              | M6*40             |
|     |     |           |     |    |       |     |                |                   |
| 7#  | 2   |           | 8#  | 6  |       | 9#  | 14             | ST6*70            |
| 10# | 14  |           | 11# | 60 | M6    | 12# | 1              | <b>)</b><br>M8*60 |
|     |     |           |     |    |       |     |                | MOPOU             |
|     |     |           |     |    |       |     |                |                   |
|