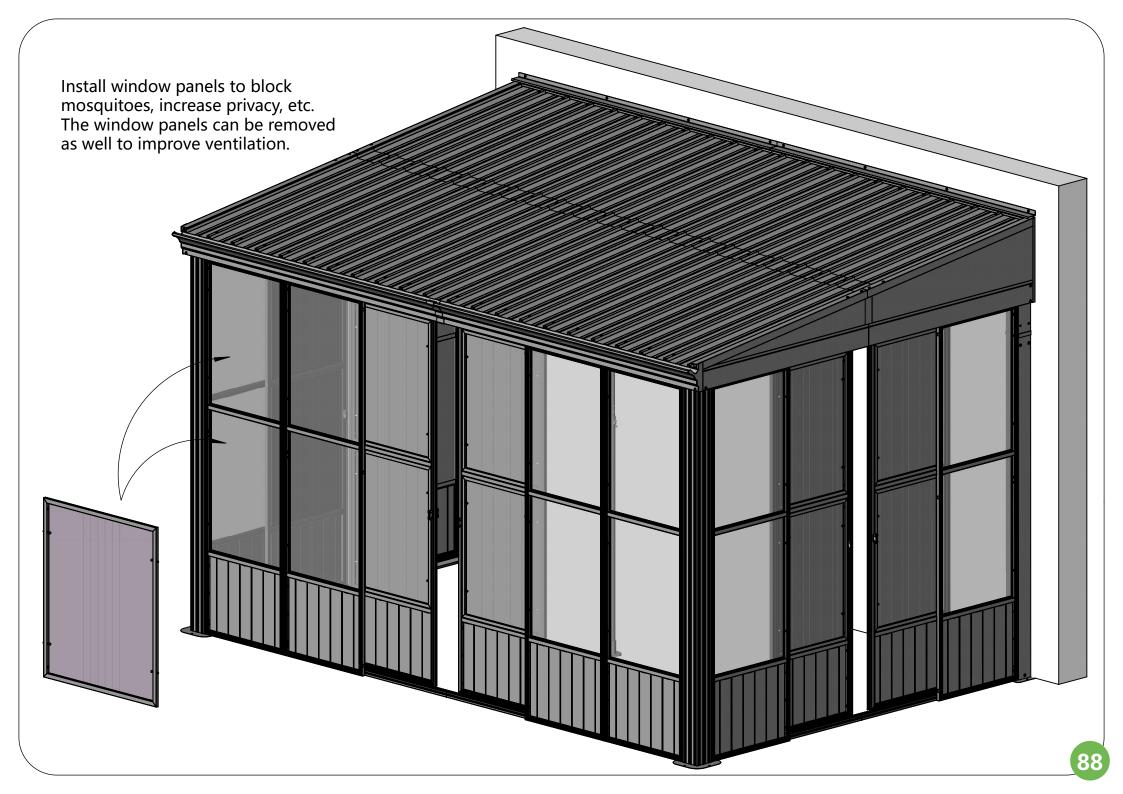

Please **remove** the window screens from #O1/O2 **BEFORE** assembling the wall panel.