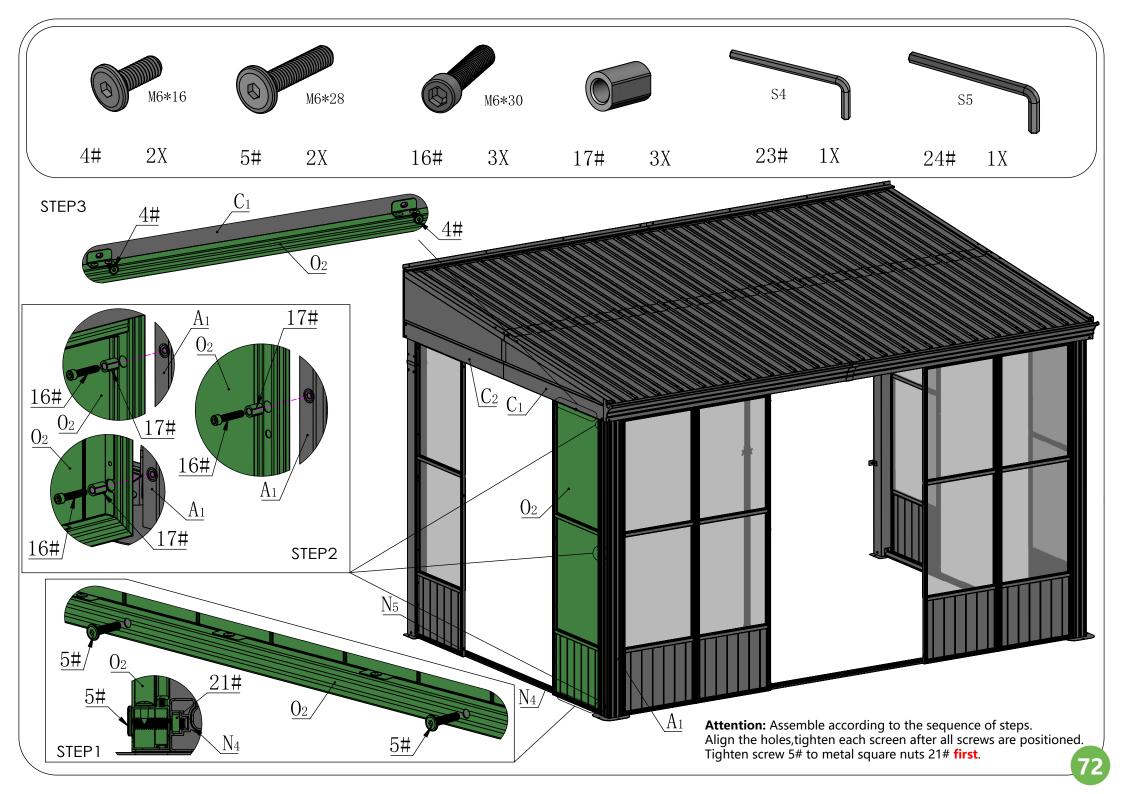

|     |    |                   |    |









The bracket #A10 is used to fix the post against the wall.
If you don't need it fixed, please retain for future use and skip this step.



### **Front Beam Assembly**

















### **Side Beam Assembly**













### **Side Beam Assembly**











## Rear Beam Assembly













## Frame Assembly











## Middle Beam Assembly





































The support tube can strengthen the weight capacity of the metal roof. In bad weather, especially snowstorm, it is essentially needed to prevent the roof from collapsing under heavy snow; In daily life, you can put it away.























Please **remove** the window screens from #O1/O2 **BEFORE** assembling the wall panel.























































# Care and Cleaning

Wash frame part with mild soap and water, rinse thoroughly.

Do not use bleach, or other solvents on the frame parts.

Please check periodically that the sunroom is anchored properly to the floor or ground to enjoy its safe usage.

Please check periodically that all screws are tight to maintain the solidity of the structure.

Please remove any snow accumulation at all times.

# Warranty

#### **Frames**

Frames constructions are warranted to be free from defects in material and worksmanship for 1 year from item purchased. Damage to frame from negligence won't be covered by this warranty.

#### **Bolts & nuts**

Bolts and nuts are warranted to be free from defects in material and worksmanship for 1 year from item purchased. Damage from