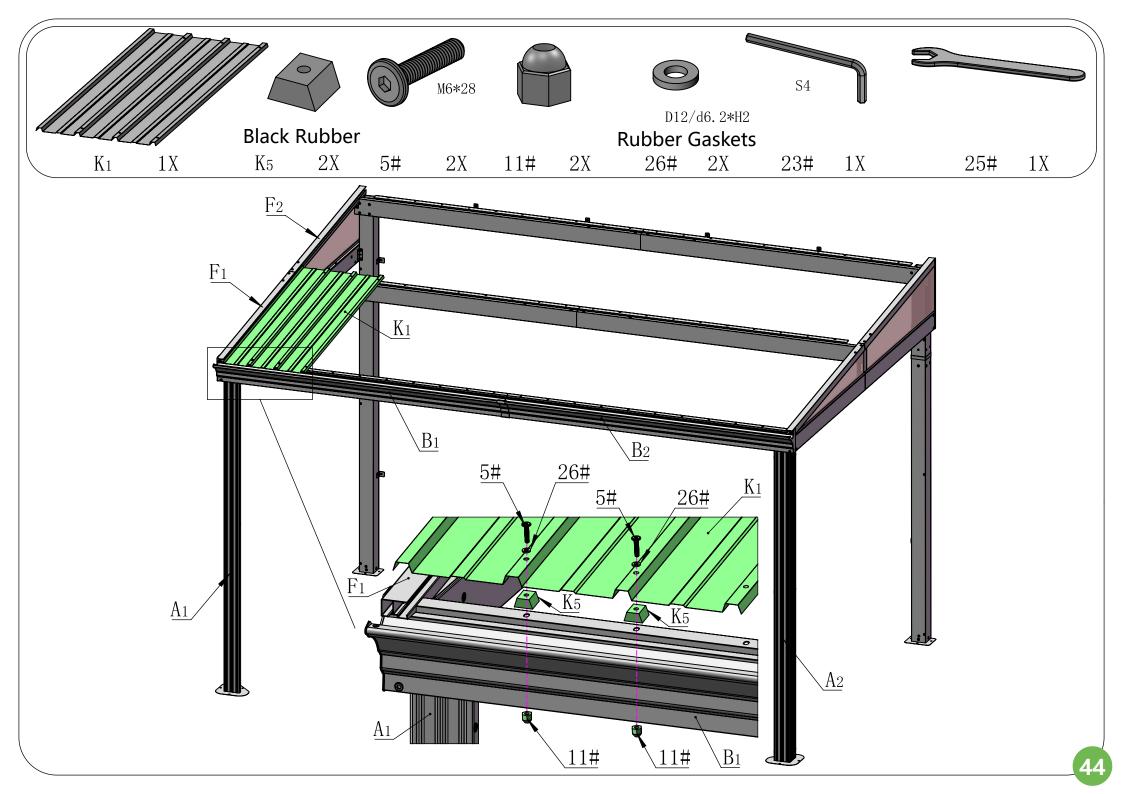

## Middle Beam Assembly

The support tube can strengthen the weight capacity of the metal roof. In bad weather, especially snowstorm, it is essentially needed to prevent the roof from collapsing under heavy snow; In daily life, you can put it away.