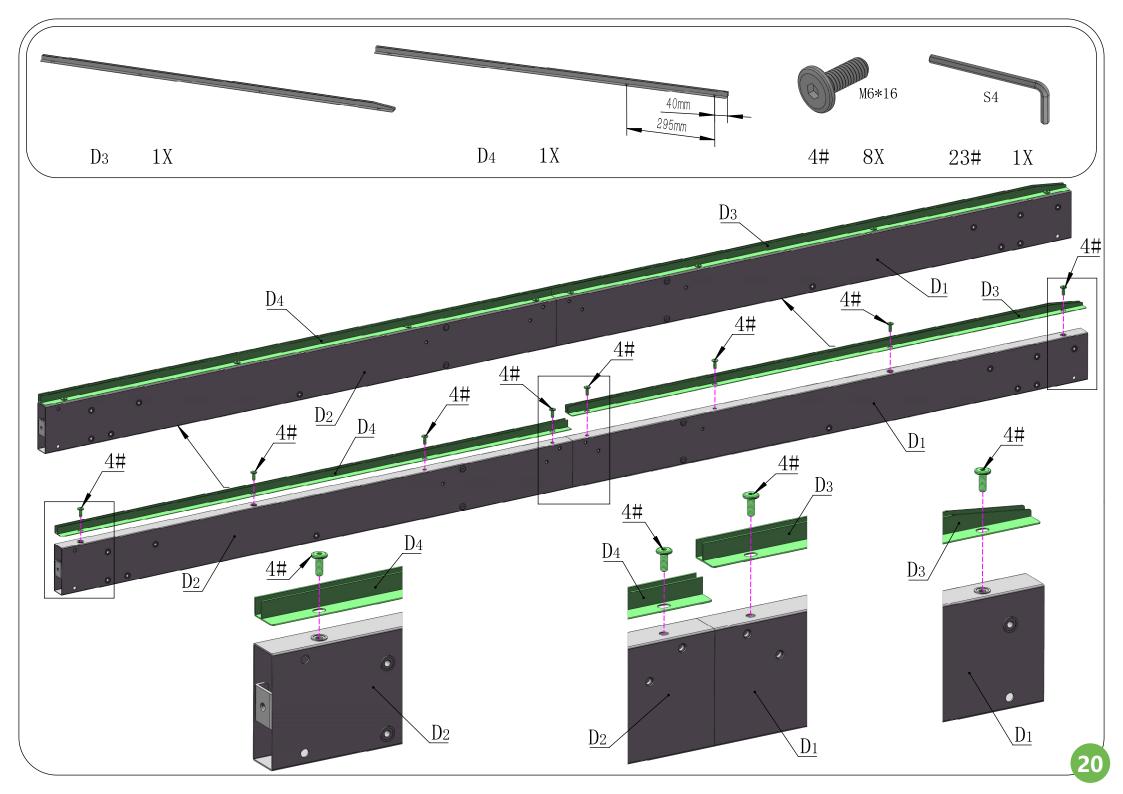

Metal Square Nuts | M6 |
|     |    |       |       |    |                |              |     |    |                   |    |
| 22# | 18 |       | 23#   | 1  |                | S4           | 24# | 1  |                   | S5 |
| 05# |    |       | 0.211 | 20 | Rubber Gaskets |              |     |    |                   |    |
| 25# | 1  | S13   | 26#   | 60 |                | D12/d6. 2*H2 |     |    |                   |    |
|     |    |       |       |    |                |              |     |    |                   |    |









The bracket #A10 is used to fix the post against the wall.
If you don't need it fixed, please retain for future use and skip this step.



### **Front Beam Assembly**

















### **Side Beam Assembly**













### **Side Beam Assembly**











## Rear Beam Assembly













## Frame Assembly











## Middle Beam Assembly





































The support tube can strengthen the weight capacity of the metal roof. In bad weather, especially snowstorm, it is essentially needed to prevent the roof from collapsing under heavy snow; In daily life, you can put it away.























Please **remove** the window screens from #O1/O2 **BEFORE** assembling the wall panel.























































# Care and Cleaning

Wash frame part with mild soap and water, rinse thoroughly.

Do not use bleach, or other solvents on the frame parts.

Please check periodically that the sunroom is anchored properly to the floor or ground to enjoy its safe usage.

Please check periodically t