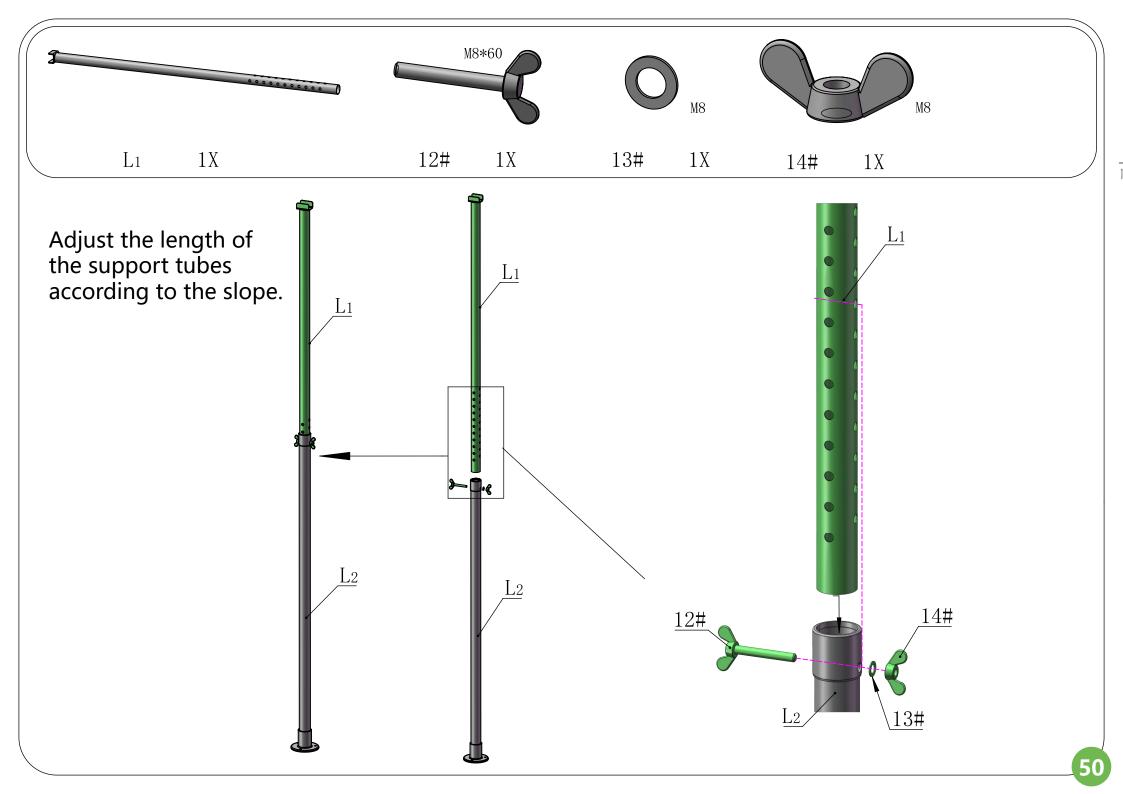

## Middle Beam Assembly

The support tube can strengthen the weight capacity of the metal roof. In bad weather, especially snowstorm, it is essentially needed to prevent the roof from collapsing under heavy snow; In daily life, you can put it away.