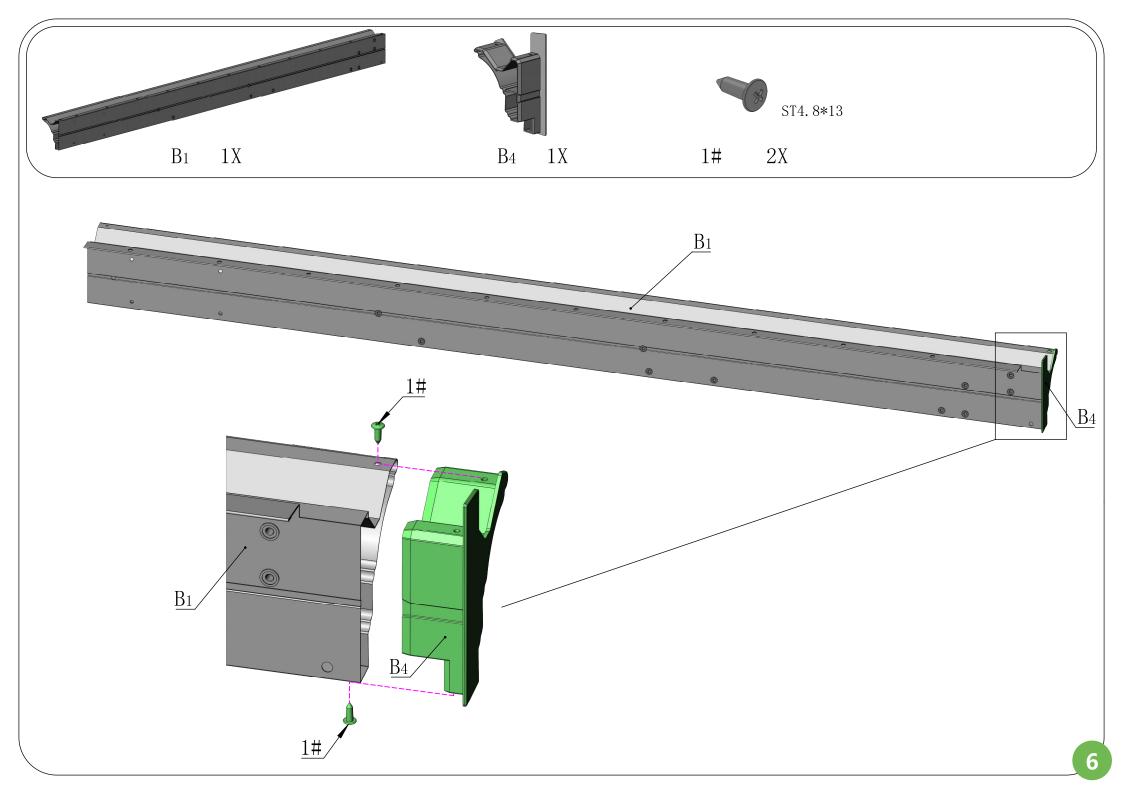

|    |
| 19# | 24 | M4*10 | 20#   | 12 |                | M4           | 21# | 16 | Metal Square Nuts | M6 |
|     |    |       |       |    |                |              |     |    |                   |    |
| 22# | 18 |       | 23#   | 1  |                | S4           | 24# | 1  |                   | S5 |
| 05# |    |       | 0.211 | 20 | Rubber Gaskets |              |     |    |                   |    |
| 25# | 1  | S13   | 26#   | 60 |                | D12/d6. 2*H2 |     |    |                   |    |
|     |    |       |       |    |                |              |     |    |                   |    |









The bracket #A10 is used to fix the post against the wall.
If you don't need it fixed, please retain for future use and skip this step.



### **Front Beam Assembly**

















### **Side Beam Assembly**













### **Side Beam Assembly**











## Rear Beam Assembly













## Frame Assembly











## Middle Beam Assembly





































The support tube can strengthen the weight capacity of the metal roof. In bad weather, especially snowstorm, it is essentially needed to prevent the roof from collapsing under heavy snow; In daily life, you can put it away.























Please **remove** the window screens from #O1/O2 **BEFORE** assembling the wall panel.























































# Care and Cleaning

Wash frame part with mild soap and water, rinse thoroughly.

Do not use bleach, or other solvents on the frame parts.

Please check periodically that the sunroom is anchored