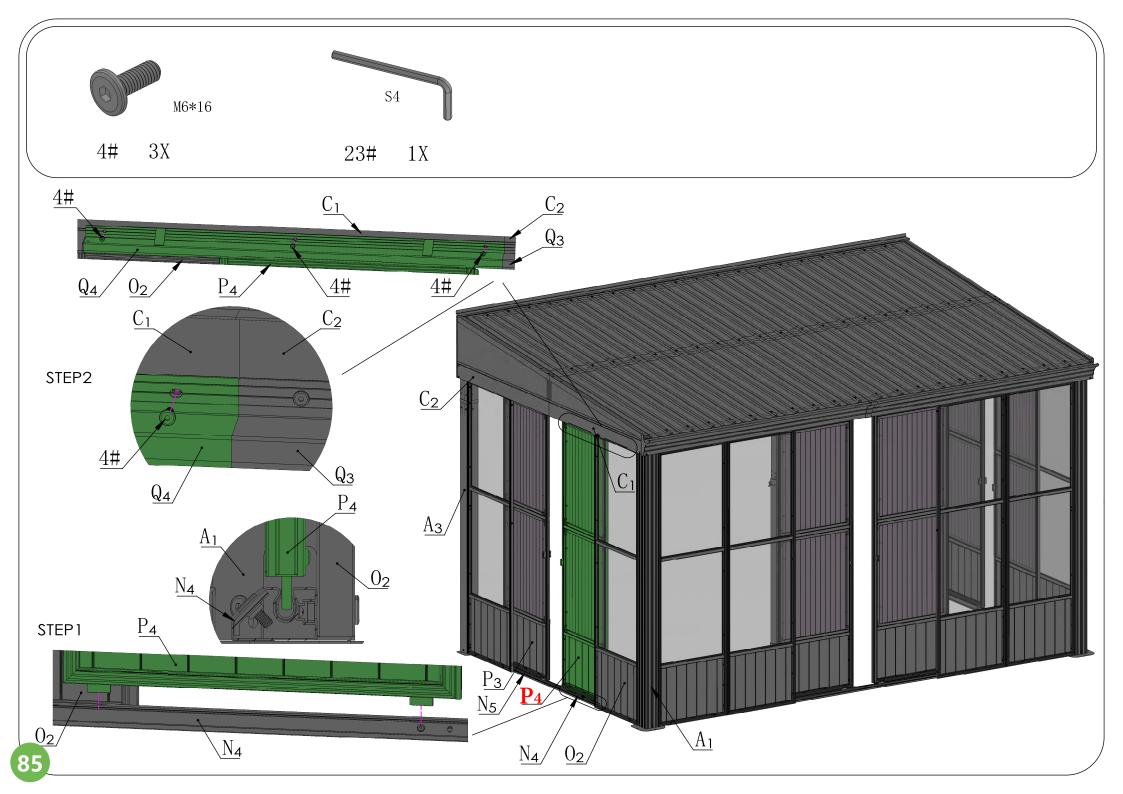

Please **remove** the window screens from #O1/O2 **BEFORE** assembling the wall panel.