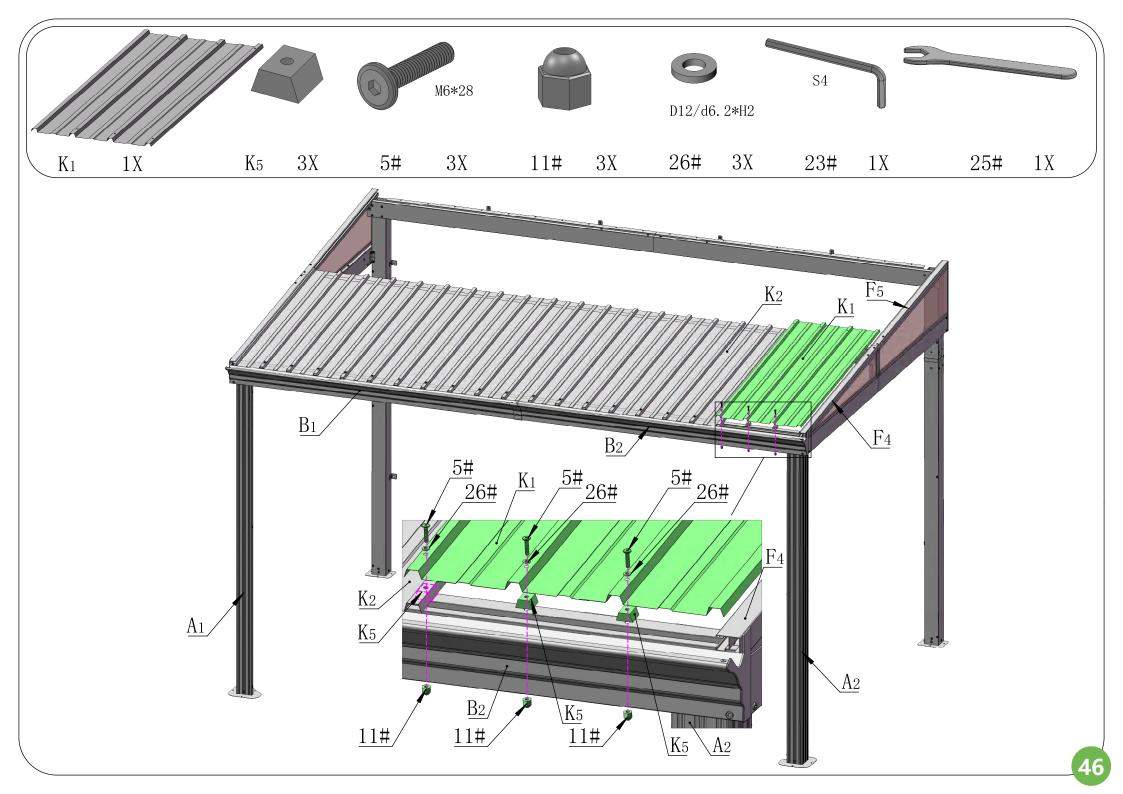

## Middle Beam Assembly

The support tube can strengthen the weight capacity of the metal roof. In bad weather, especially snowstorm, it is essentially needed to prevent the roof from collapsing under heavy snow; In daily life, you can put it away.