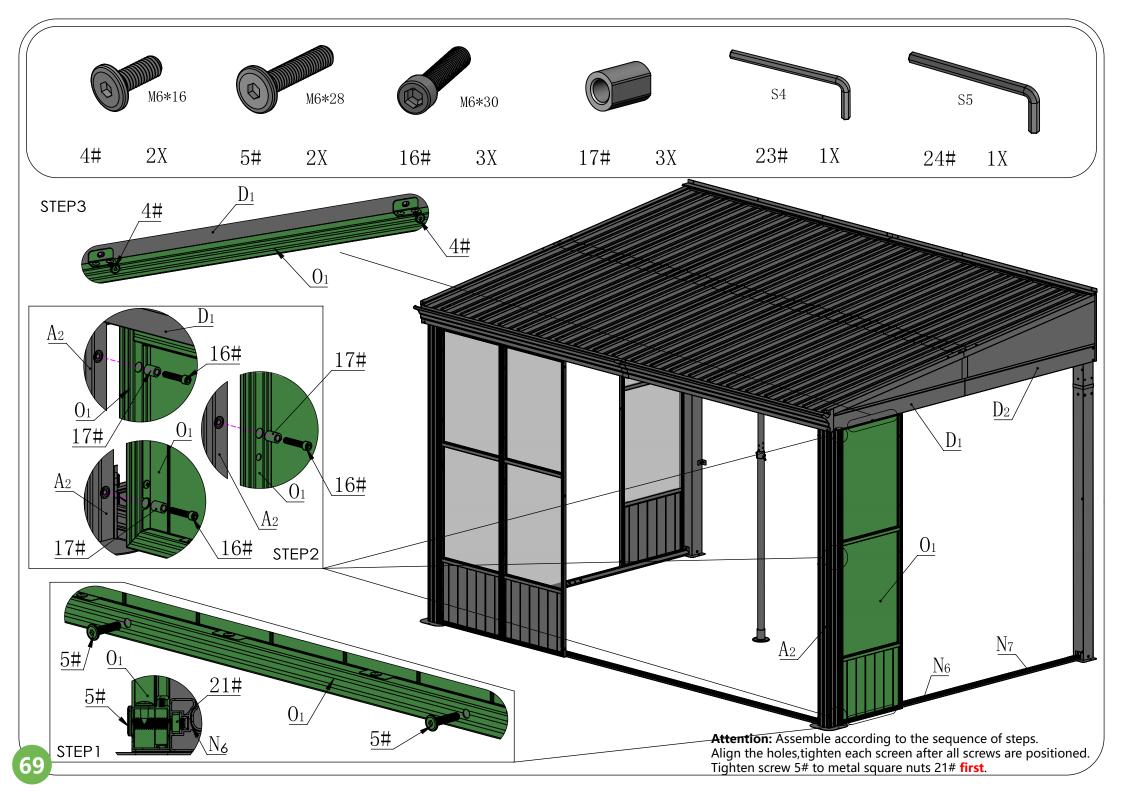

Please **remove** the window screens from #O1/O2 **BEFORE** assembling the wall panel.