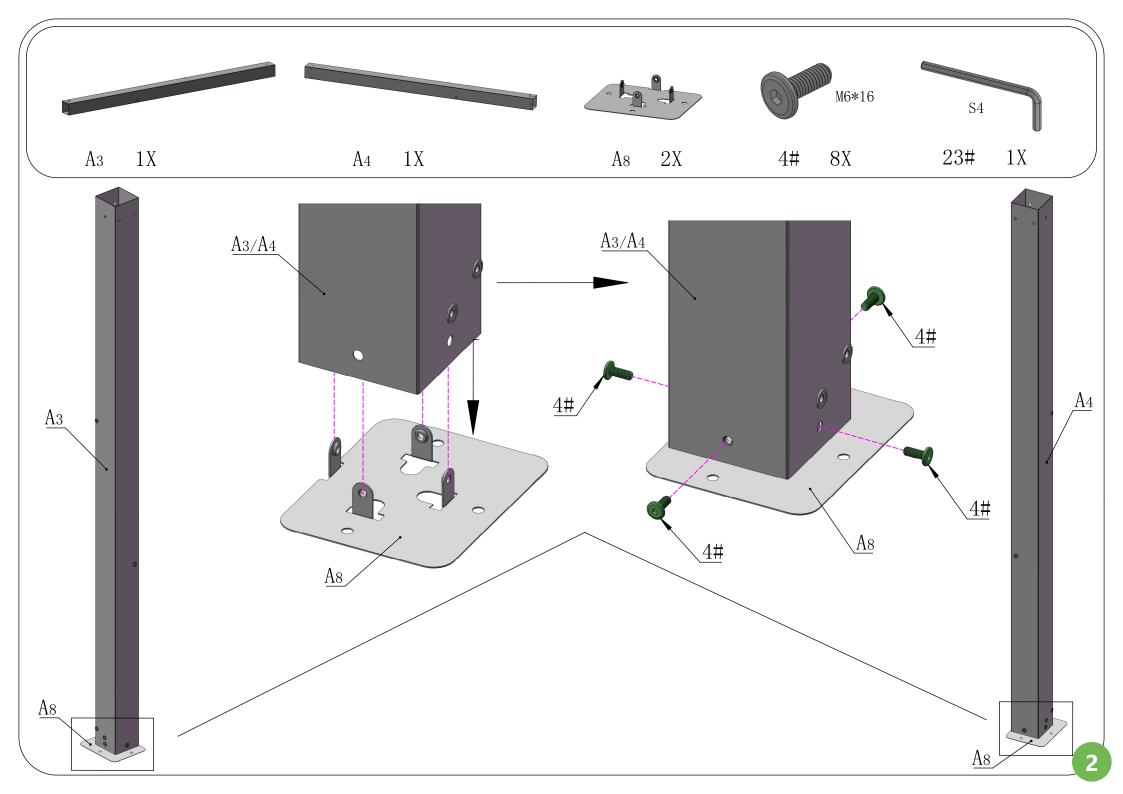

|-------|----|----------------|--------------|-----|----|-------------------|----|
|     |    | )     |       |    |                |              |     |    |                   |    |
| 19# | 24 | M4*10 | 20#   | 12 |                | M4           | 21# | 16 | Metal Square Nuts | M6 |
|     |    |       |       |    |                |              |     |    |                   |    |
| 22# | 18 |       | 23#   | 1  |                | S4           | 24# | 1  |                   | S5 |
| 05# |    |       | 0.211 | 20 | Rubber Gaskets |              |     |    |                   |    |
| 25# | 1  | S13   | 26#   | 60 |                | D12/d6. 2*H2 |     |    |                   |    |
|     |    |       |       |    |                |              |     |    |                   |    |









The bracket #A10 is used to fix the post against the wall.
If you don't need it fixed, please retain for future use and skip this step.



### **Front Beam Assembly**

















### **Side Beam Assembly**













### **Side Beam Assembly**











## Rear Beam Assembly













## Frame Assembly











## Middle Beam Assembly





































The support tube can strengthen the weight capacity of the metal roof. In bad weather, especially snowstorm, it is essentially needed to prevent the roof from collapsing under heavy snow; In daily life, you can put it away.























Please **remove** the window screens from #O1/O2 **BEFORE** assembling the wall panel.























































# Care and Cleanin