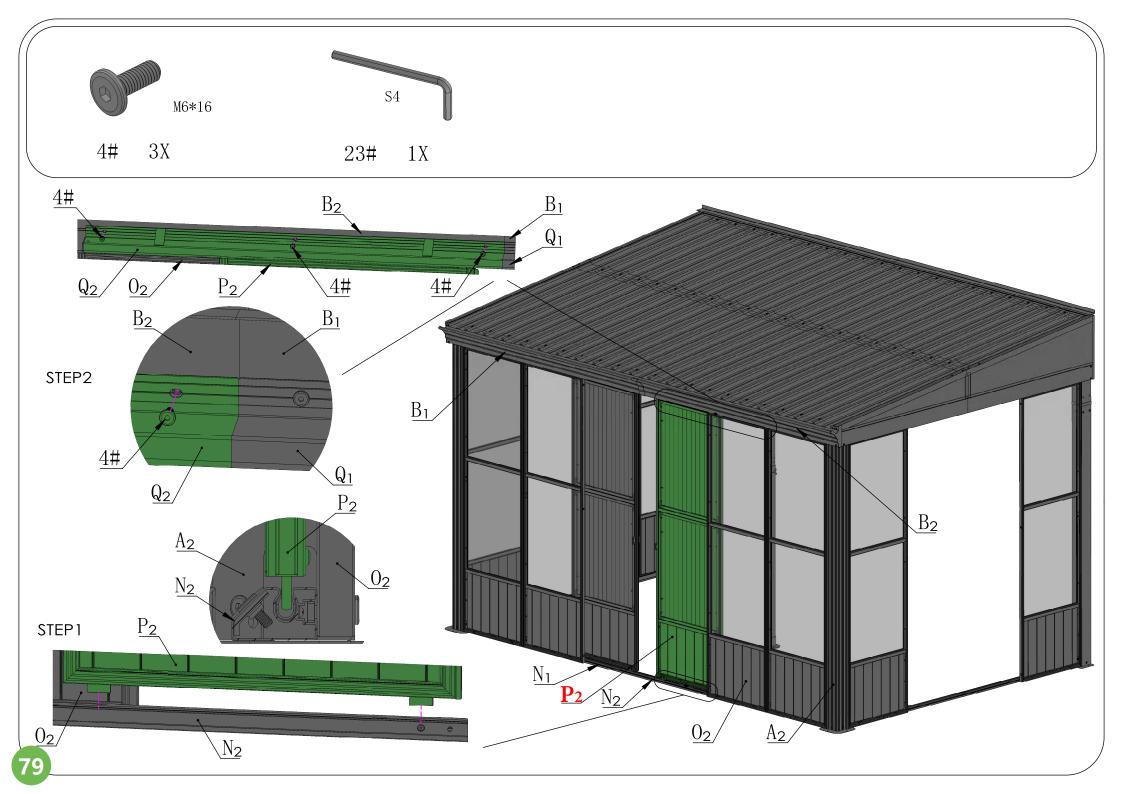

Please **remove** the window screens from #O1/O2 **BEFORE** assembling the wall panel.