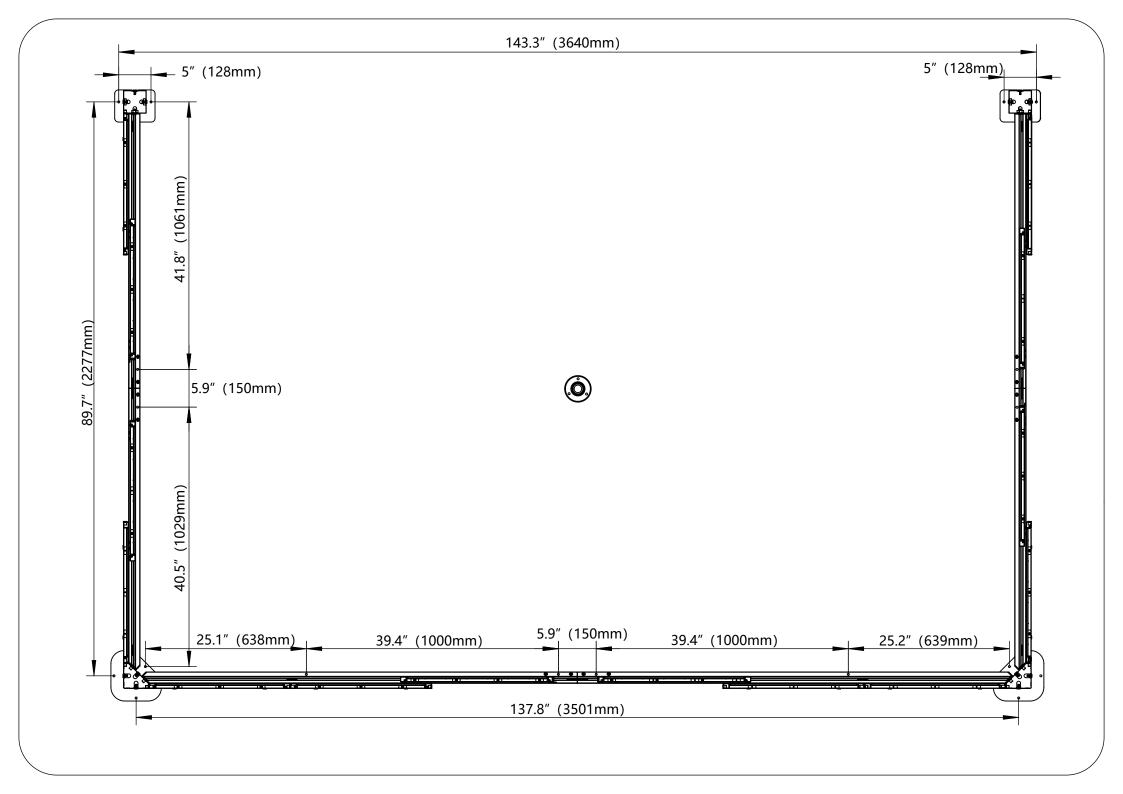

are not shown to actual size and scale.



LEVEL



RUBBER MALLET



PHILLIPS SCREW



DRILL



, ALLEN KEY

#### **EQUIPMENT REQUIRED (Not included in boxes)**

\*NOTE: Equipment are not shown to actual size and scale.



SAFETY HAT



**GLOVES** 



**SAFETY GOGGLES** 



**STEPLADDER** 

#### Matters needing attention



1. Three or more people are required for assembly.



**2.** Do not fully tighten screws prior to complete assembly.

#### Regulation

IMPORTANT: A sunroom may entail to purchase a municipal permit or be subject to specific building codes. It is the consumer's responsibility to inform themselves of any restrictions.

#### Care and Cleaning:

For cleaning, use a domestic soap or detergent and wash with warm water using a sponge or fabric. Rinse with clean water.

























| 1#  | 6   | ST4. 8*13 | 2#  | 17 | M5*12 | 3#  | 36             | M6*30             |
|-----|-----|-----------|-----|----|-------|-----|----------------|-------------------|
|     |     | M6*16     |     |    |       | СШ  |                |                   |
| 4#  | 226 | M0*10     | 5#  | 76 | M6*28 | 6#  | 8              | M6*40             |
|     |     |           |     |    |       |     |                |                   |
| 7#  | 2   |           | 8#  | 6  |       | 9#  | 14             | ST6*70            |
| 10# | 14  |           | 11# | 60 | M6    | 12# | 1              | <b>)</b><br>M8*60 |
|     |     |           |     |    |       |     |                | MOPOU             |
|     |     |           |     |    |       |     |                |