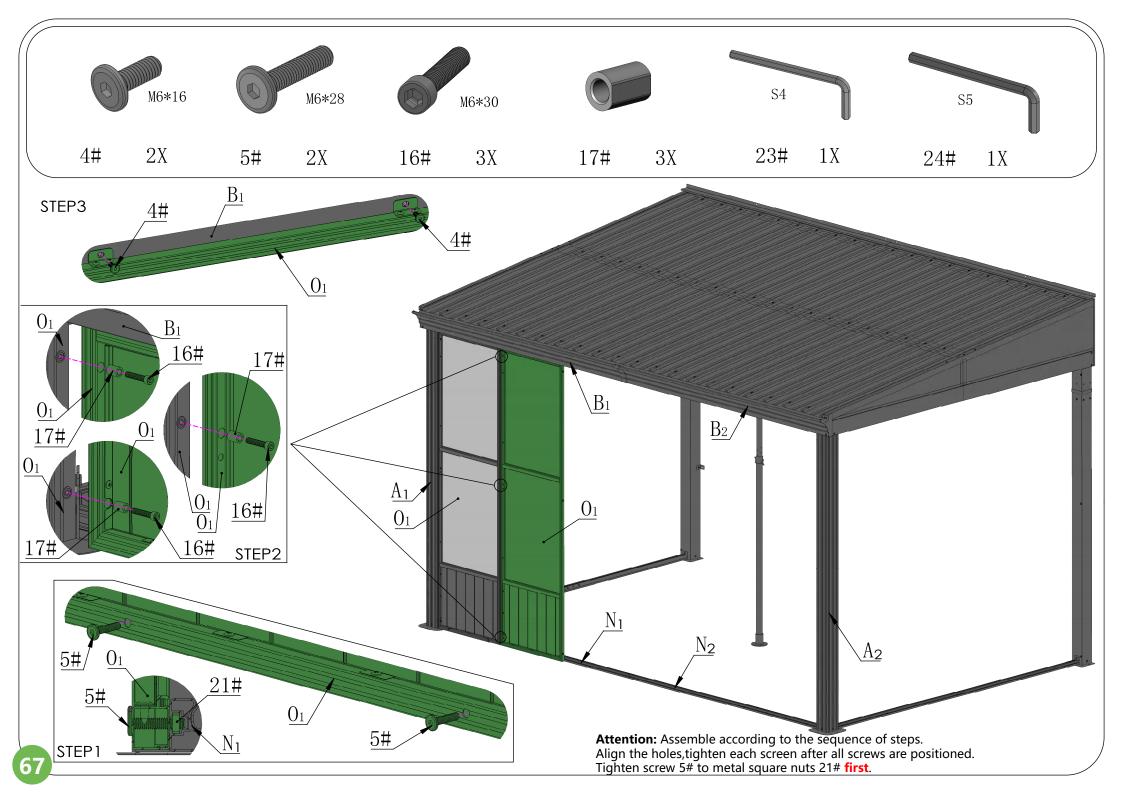

Please **remove** the window screens from #O1/O2 **BEFORE** assembling the wall panel.