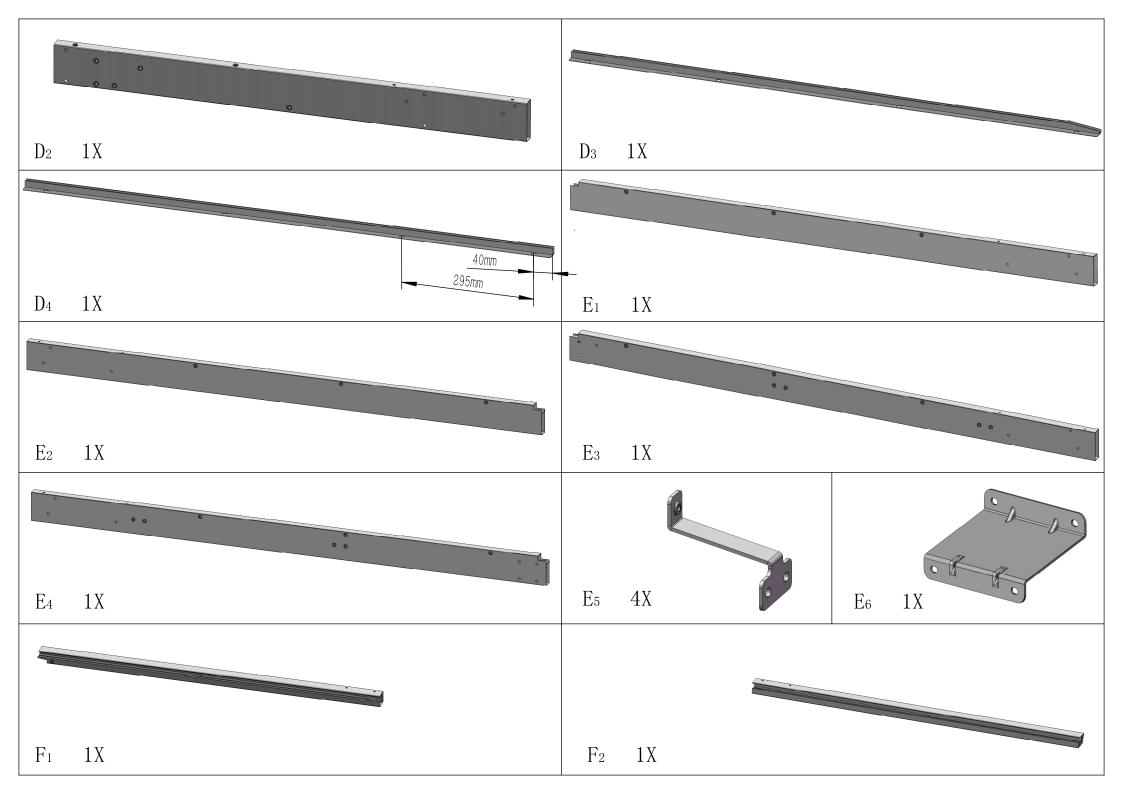

### **Front Beam Assembly**

### **Side Beam Assembly**

## Rear Beam Assembly

## Frame Assembly

## Middle Beam Assembly

The support tube can strengthen the weight capacity of the metal roof. In bad weather, especially snowstorm, it is essentially needed to prevent the roof from collapsing under heavy snow; In daily life, you can put it away.