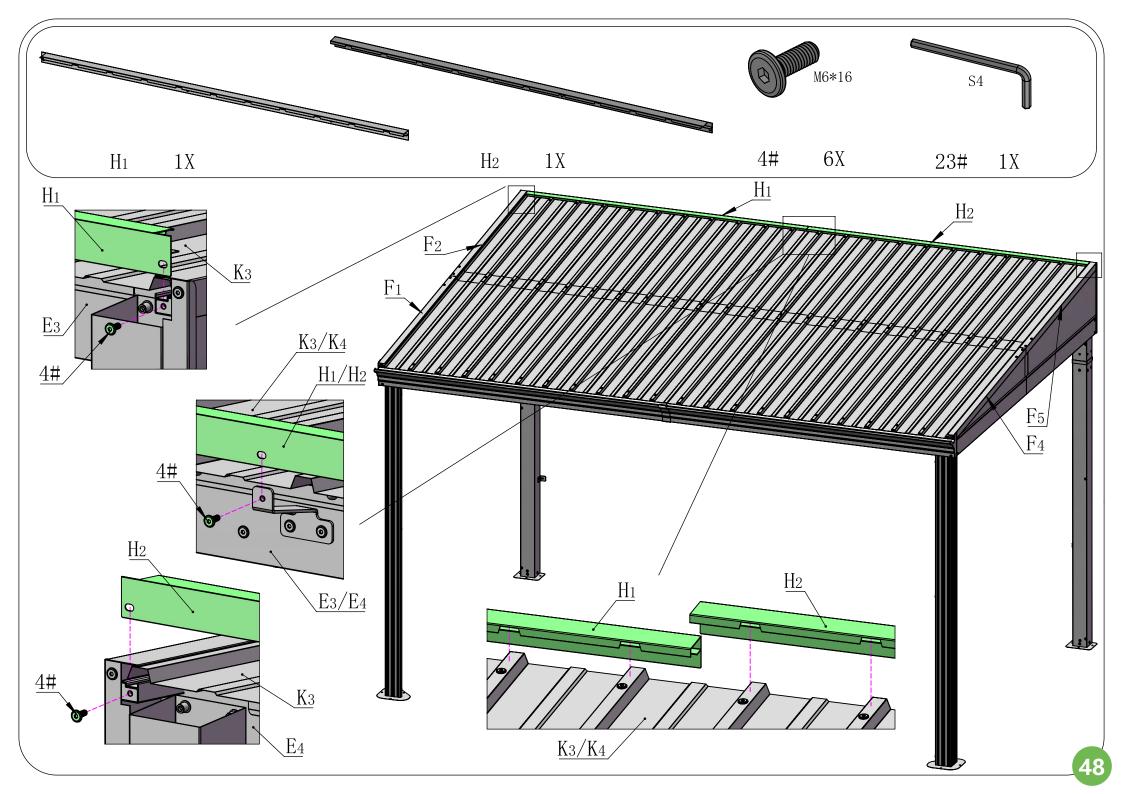

### **Front Beam Assembly**

### **Side Beam Assembly**

## Rear Beam Assembly

## Frame Assembly