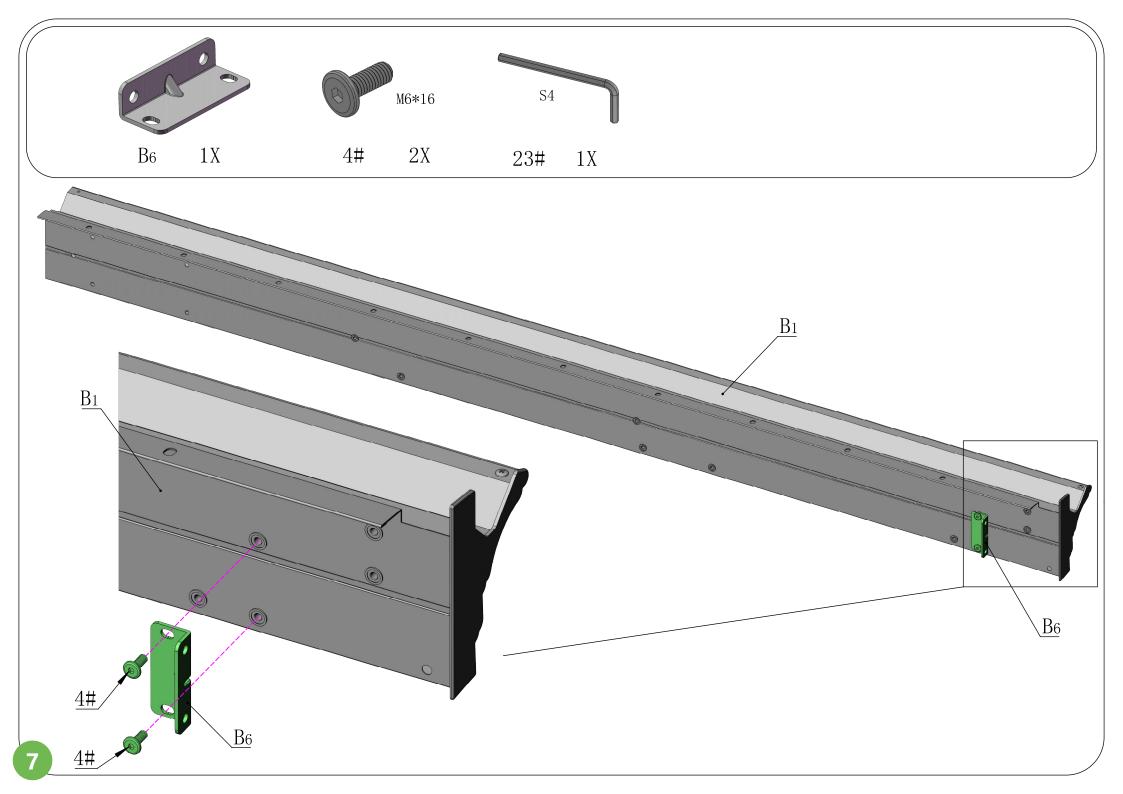

|    |
| 19# | 24 | M4*10 | 20#   | 12 |                | M4           | 21# | 16 | Metal Square Nuts | M6 |
|     |    |       |       |    |                |              |     |    |                   |    |
| 22# | 18 |       | 23#   | 1  |                | S4           | 24# | 1  |                   | S5 |
| 05# |    |       | 0.211 | 20 | Rubber Gaskets |              |     |    |                   |    |
| 25# | 1  | S13   | 26#   | 60 |                | D12/d6. 2*H2 |     |    |                   |    |
|     |    |       |       |    |                |              |     |    |                   |    |









The bracket #A10 is used to fix the post against the wall.
If you don't need it fixed, please retain for future use and skip this step.



### **Front Beam Assembly**

















### **Side Beam Assembly**













### **Side Beam Assembly**











## Rear Beam Assembly













## Frame Assembly











## Middle Beam Assembly





































The support tube can strengthen the weight capacity of the metal roof. In bad weather, especially snowstorm, it is essentially needed to prevent the roof from collapsing under heavy snow; In daily life, you can put it away.























Please **remove** the window screens from #O1/O2 **BEFORE** assembling the wall panel.























































# Care and Cleaning

Wash frame part with mild soap and water, rinse thoroughly.

Do not use bleach, or other solvents on the frame parts.

Please check periodically that the sunroom is anchored p