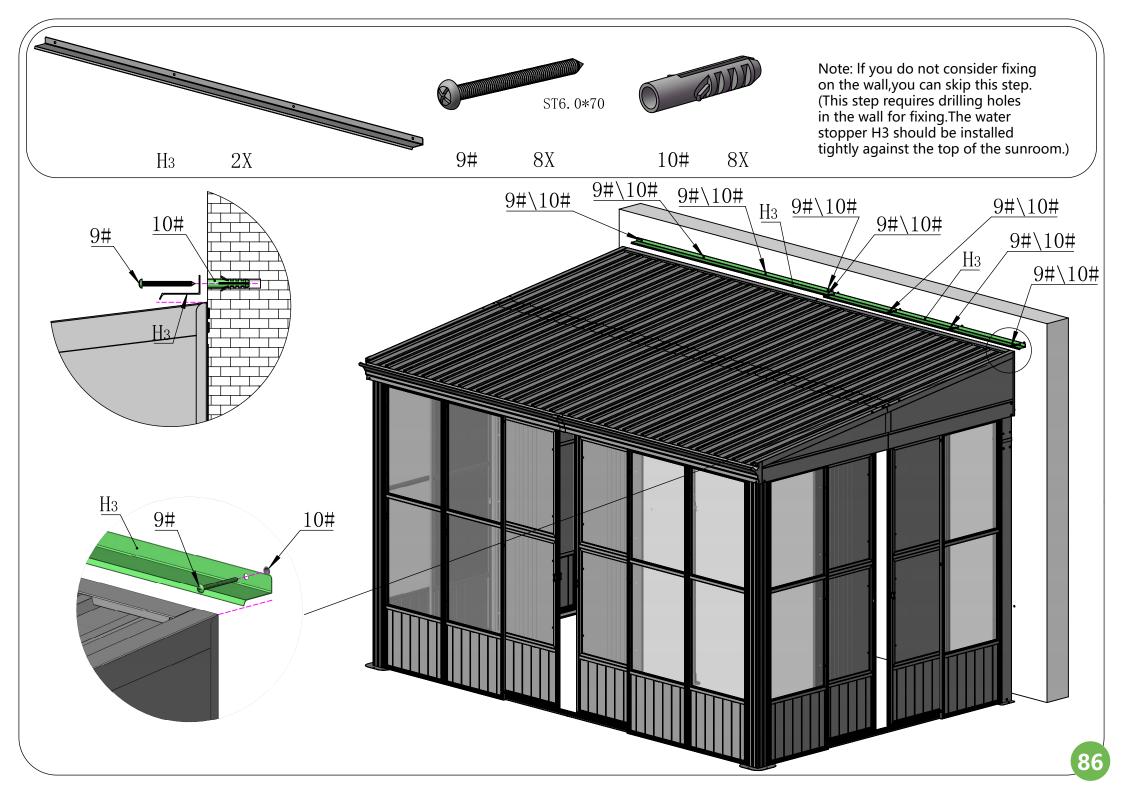

The bracket #A10 is used to fix the post against the wall.
If you don't need it fixed, please retain for future use and skip this step.