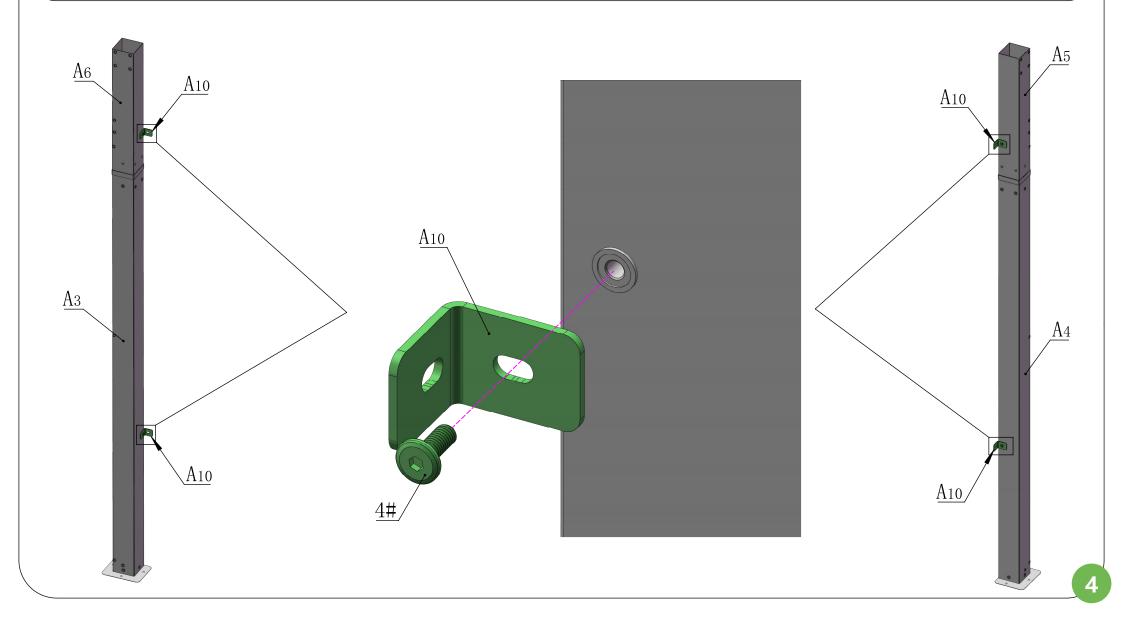

The bracket #A10 is used to fix the post against the wall.
If you don't need it fixed, please retain for future use and skip this step.