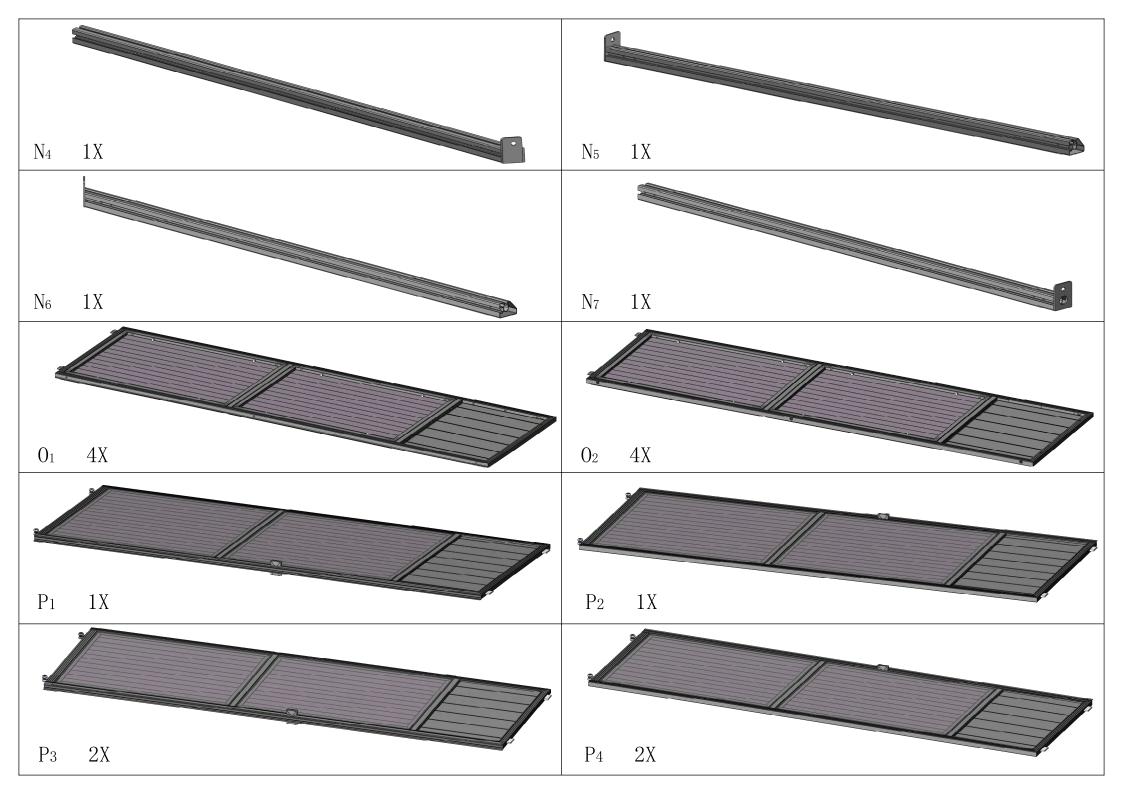

#### **Pre-assembly**

Please **remove** the window screens from #O1/O2 **BEFORE** assembling the wall panel.