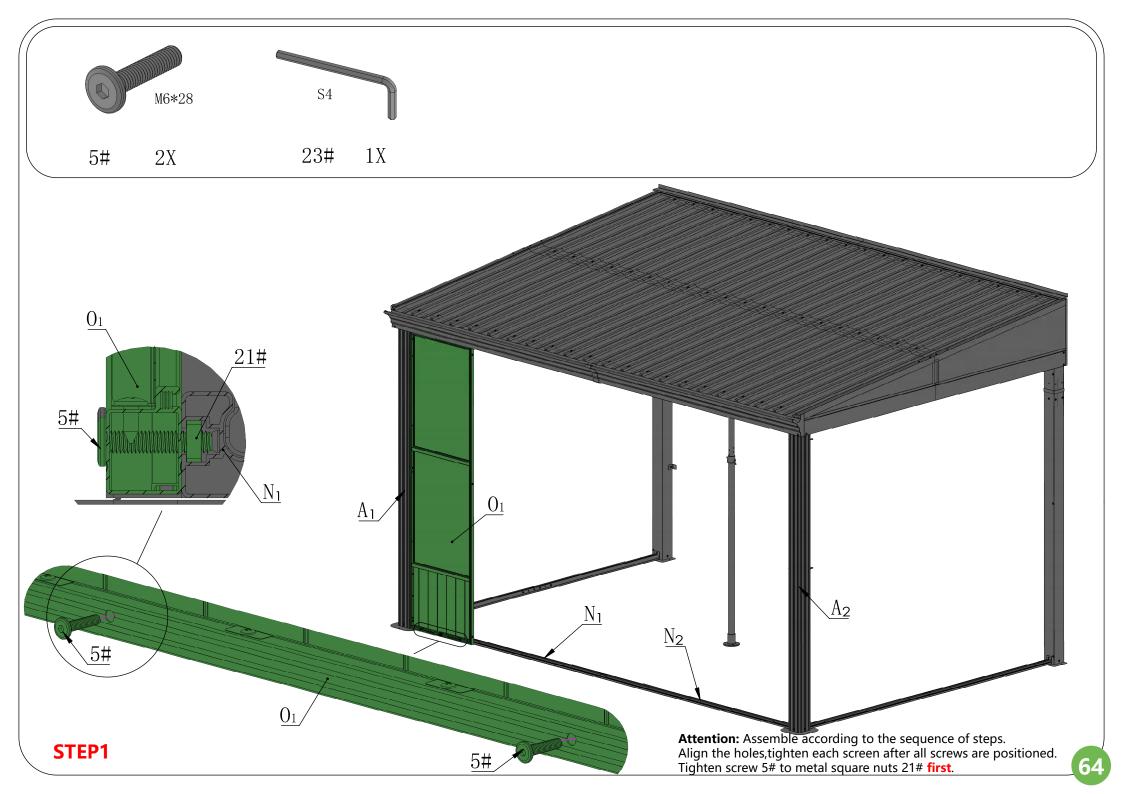

|              |     |    |                   |    |









The bracket #A10 is used to fix the post against the wall.
If you don't need it fixed, please retain for future use and skip this step.



### **Front Beam Assembly**

















### **Side Beam Assembly**













### **Side Beam Assembly**











## Rear Beam Assembly













## Frame Assembly











## Middle Beam Assembly





































The support tube can strengthen the weight capacity of the metal roof. In bad weather, especially snowstorm, it is essentially needed to prevent the roof from collapsing under heavy snow; In daily life, you can put it away.























Please **remove** the window screens from #O1/O2 **BEFORE** assembling the wall panel.























































# Care and Cleaning

Wash frame part with mild soap and water, rinse thoroughly.

Do not use bleach, or other solvents on the frame parts.

Please check periodically that the sunroom is anchored properly to the floor or ground to enjoy its safe usage.

Please check periodically that all screws are tight to maintain the solidity of the structure.

Please remove any snow accumulation at all times.

# Warranty

#### **Frames**

Frames constructions are warranted to be free from defects in material and worksmanship for 1 year from item purchased. Damage to frame from negligence won't be covered by this warranty.

#### **Bolts & nuts**

Bolts and nuts are warranted to be free from defects in material and worksmanship for 1 year from item purchas