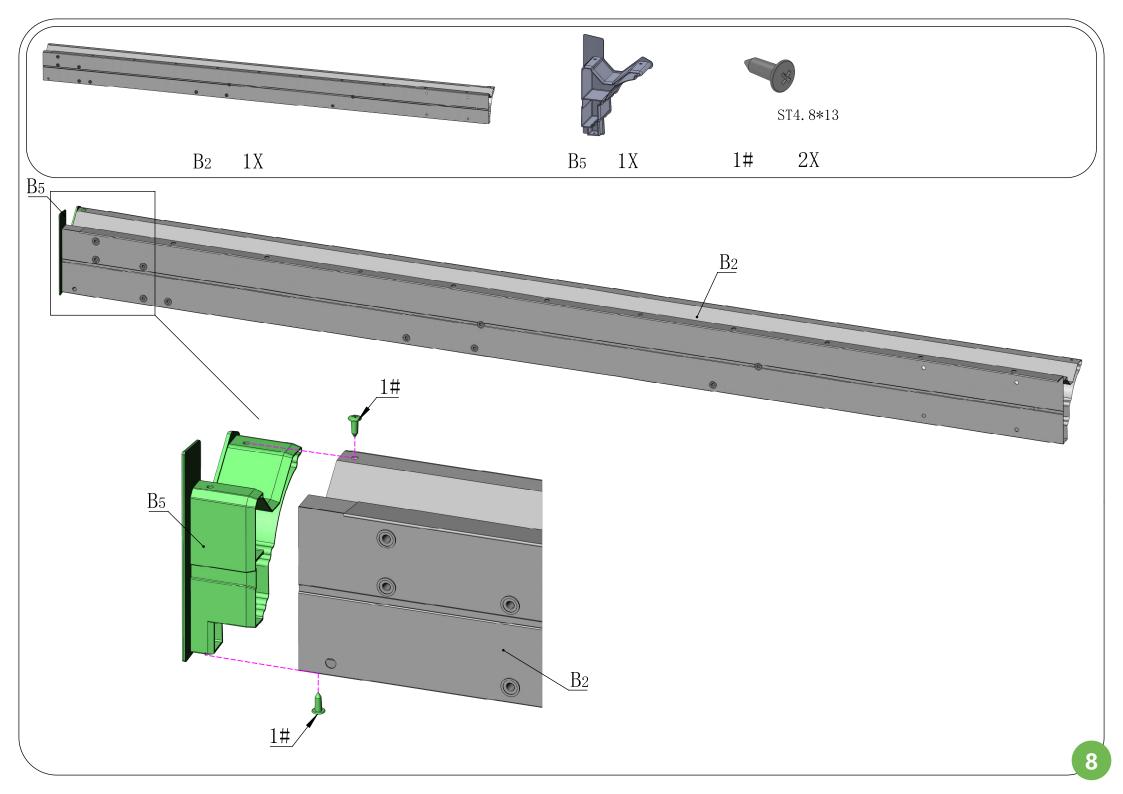

|
| 19# | 24 | M4*10 | 20#   | 12 |                | M4           | 21# | 16 | Metal Square Nuts | M6 |
|     |    |       |       |    |                |              |     |    |                   |    |
| 22# | 18 |       | 23#   | 1  |                | S4           | 24# | 1  |                   | S5 |
| 05# |    |       | 0.211 | 20 | Rubber Gaskets |              |     |    |                   |    |
| 25# | 1  | S13   | 26#   | 60 |                | D12/d6. 2*H2 |     |    |                   |    |
|     |    |       |       |    |                |              |     |    |                   |    |









The bracket #A10 is used to fix the post against the wall.
If you don't need it fixed, please retain for future use and skip this step.



### **Front Beam Assembly**

















### **Side Beam Assembly**













### **Side Beam Assembly**











## Rear Beam Assembly













## Frame Assembly











## Middle Beam Assembly





































The support tube can strengthen the weight capacity of the metal roof. In bad weather, especially snowstorm, it is essentially needed to prevent the roof from collapsing under heavy snow; In daily life, you can put it away.























Please **remove** the window screens from #O1/O2 **BEFORE** assembling the wall panel.























































# Care and Cleaning

Wash frame part with mild soap and water, rinse thoroughly.

Do not use bleach, or other solvents on the frame parts.

Please check periodically that the sunroom is anchored pro