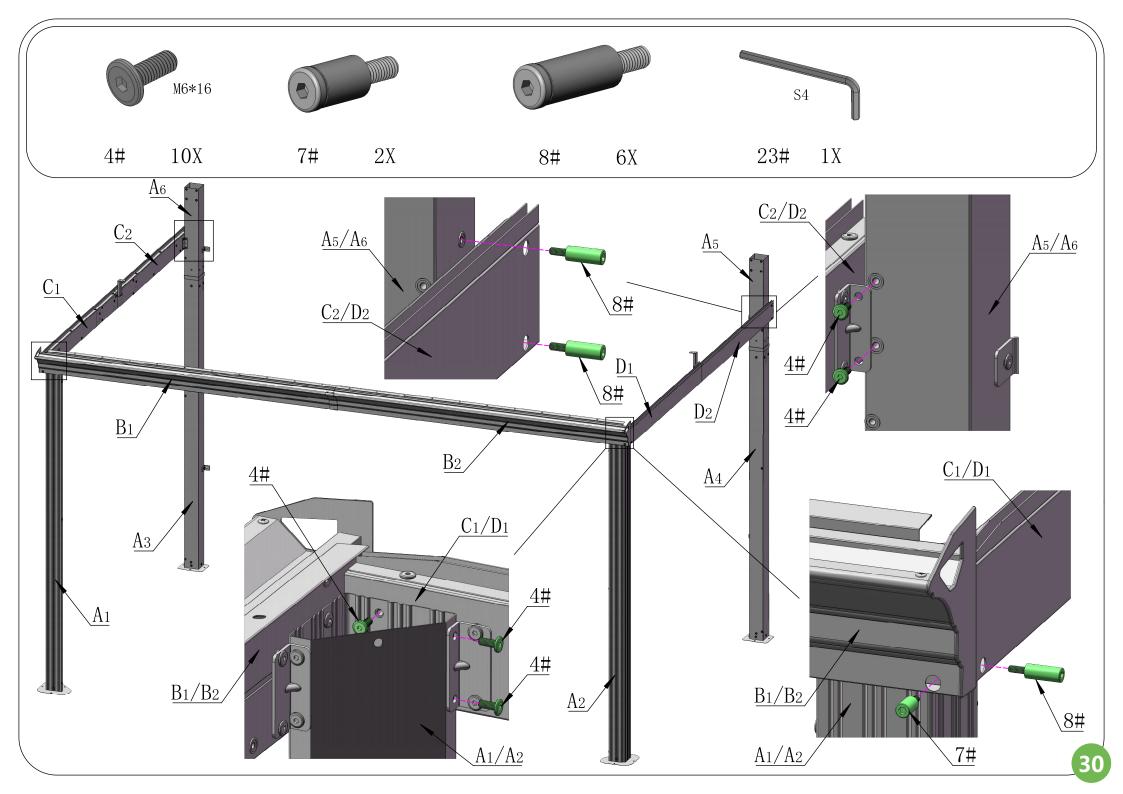

|              |     |    |                   |    |
| 22# | 18 |       | 23#   | 1  |                | S4           | 24# | 1  |                   | S5 |
| 05# |    |       | 0.211 | 20 | Rubber Gaskets |              |     |    |                   |    |
| 25# | 1  | S13   | 26#   | 60 |                | D12/d6. 2*H2 |     |    |                   |    |
|     |    |       |       |    |                |              |     |    |                   |    |









The bracket #A10 is used to fix the post against the wall.
If you don't need it fixed, please retain for future use and skip this step.



### **Front Beam Assembly**

















### **Side Beam Assembly**













### **Side Beam Assembly**











## Rear Beam Assembly













## Frame Assembly











## Middle Beam Assembly





































The support tube can strengthen the weight capacity of the metal roof. In bad weather, especially snowstorm, it is essentially needed to prevent the roof from collapsing under heavy snow; In daily life, you can put it away.























Please **remove** the window screens from #O1/O2 **BEFORE** assembling the wall panel.























































# Care and Cleaning

Wash frame part with mild soap and water, rinse thoroughly.

Do not use bleach, or other solvents on the frame parts.

Please check periodically that the sunroom is anchored properly to the floor or ground to enjoy its safe usage.

Please check periodically that all screws are tight to maintain the solidity of the structu