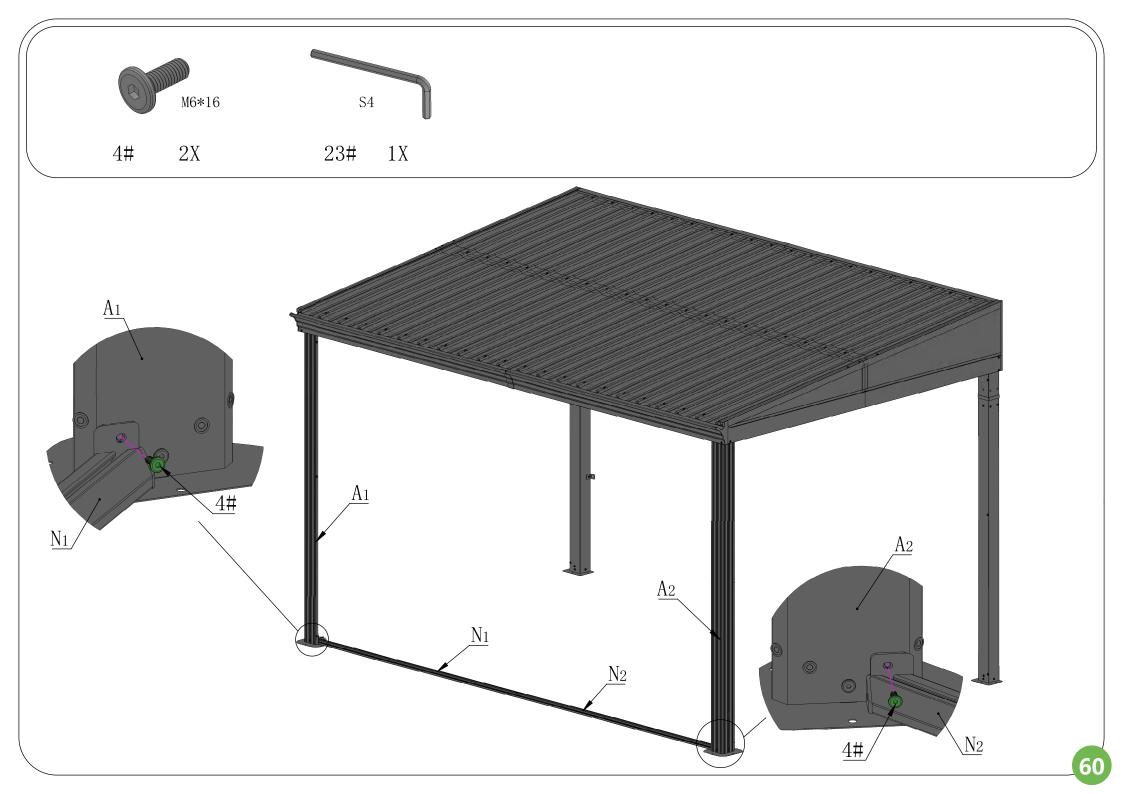

| D12/d6. 2*H2 |     |    |                   |    |
|     |    |       |       |    |                |              |     |    |                   |    |









The bracket #A10 is used to fix the post against the wall.
If you don't need it fixed, please retain for future use and skip this step.



### **Front Beam Assembly**

















### **Side Beam Assembly**













### **Side Beam Assembly**











## Rear Beam Assembly













## Frame Assembly











## Middle Beam Assembly





































The support tube can strengthen the weight capacity of the metal roof. In bad weather, especially snowstorm, it is essentially needed to prevent the roof from collapsing under heavy snow; In daily life, you can put it away.























Please **remove** the window screens from #O1/O2 **BEFORE** assembling the wall panel.























































# Care and Cleaning

Wash frame part with mild soap and water, rinse thoroughly.

Do not use bleach, or other solvents on the frame parts.

Please check periodically that the sunroom is anchored properly to the floor or ground to enjoy its safe usage.

Please check periodically that all screws are tight to maintain the solidity of the structure.

Please remove any snow accumulation at all times.

# Warranty

#### **Frames**

Frames constructions are warranted to be free from defects in material and worksmanship for 1 year from item purchased. Damage to frame from negligence won't be covered by this warranty.

#### **Bolts & nuts**

Bolts and nuts