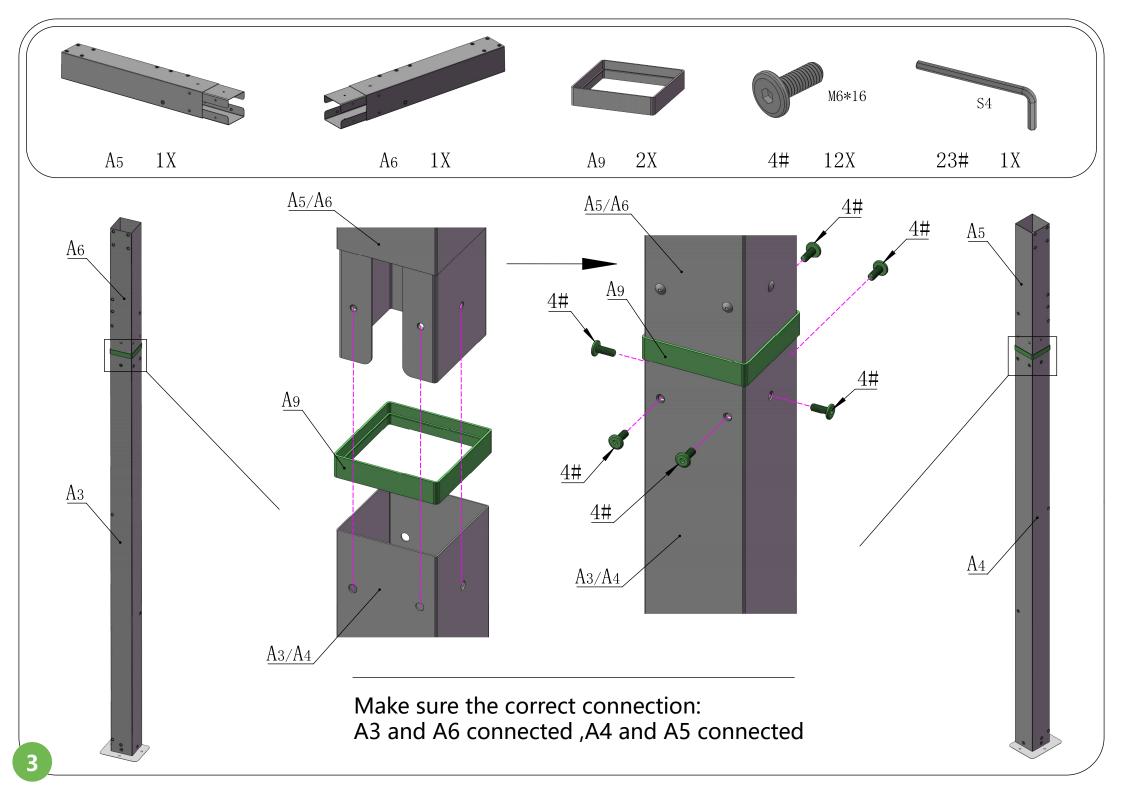

------|----|----------------|--------------|-----|----|-------------------|----|
|     |    | )     |       |    |                |              |     |    |                   |    |
| 19# | 24 | M4*10 | 20#   | 12 |                | M4           | 21# | 16 | Metal Square Nuts | M6 |
|     |    |       |       |    |                |              |     |    |                   |    |
| 22# | 18 |       | 23#   | 1  |                | S4           | 24# | 1  |                   | S5 |
| 05# |    |       | 0.211 | 20 | Rubber Gaskets |              |     |    |                   |    |
| 25# | 1  | S13   | 26#   | 60 |                | D12/d6. 2*H2 |     |    |                   |    |
|     |    |       |       |    |                |              |     |    |                   |    |









The bracket #A10 is used to fix the post against the wall.
If you don't need it fixed, please retain for future use and skip this step.



### **Front Beam Assembly**

















### **Side Beam Assembly**













### **Side Beam Assembly**











## Rear Beam Assembly













## Frame Assembly











## Middle Beam Assembly





































The support tube can strengthen the weight capacity of the metal roof. In bad weather, especially snowstorm, it is essentially needed to prevent the roof from collapsing under heavy snow; In daily life, you can put it away.























Please **remove** the window screens from #O1/O2 **BEFORE** assembling the wall panel.























































# Care and Cleaning