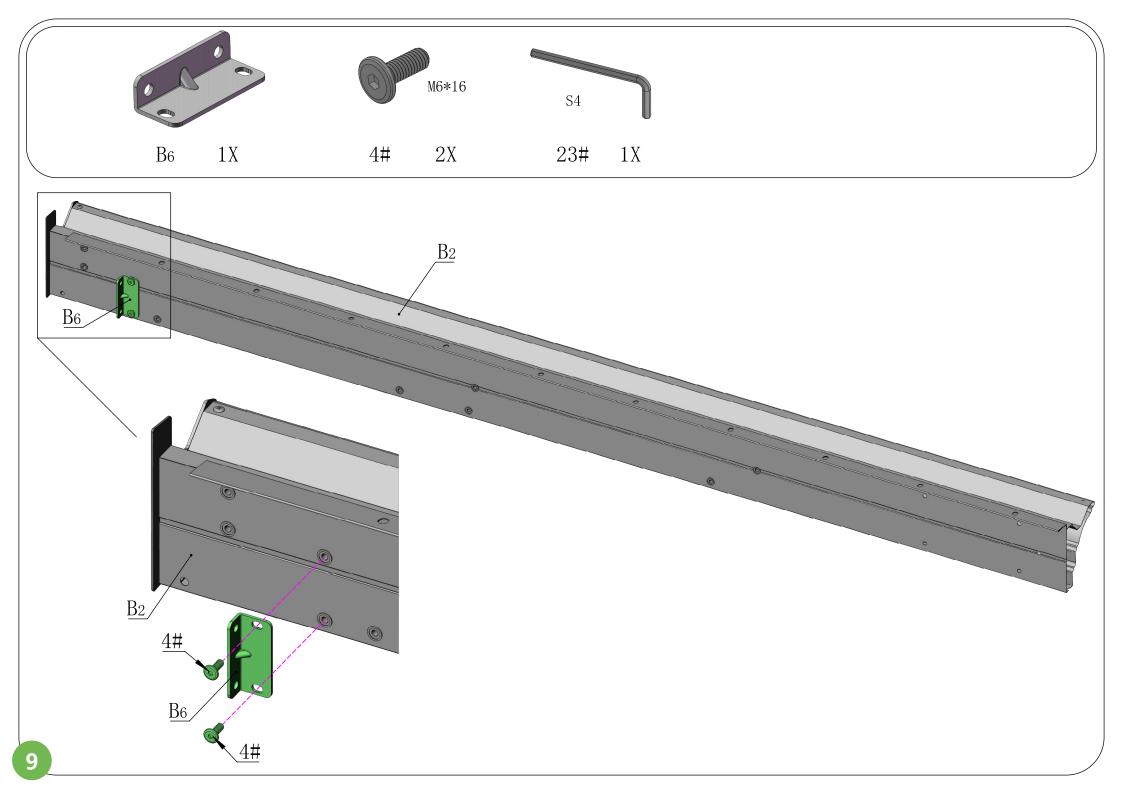

|
| 19# | 24 | M4*10 | 20#   | 12 |                | M4           | 21# | 16 | Metal Square Nuts | M6 |
|     |    |       |       |    |                |              |     |    |                   |    |
| 22# | 18 |       | 23#   | 1  |                | S4           | 24# | 1  |                   | S5 |
| 05# |    |       | 0.211 | 20 | Rubber Gaskets |              |     |    |                   |    |
| 25# | 1  | S13   | 26#   | 60 |                | D12/d6. 2*H2 |     |    |                   |    |
|     |    |       |       |    |                |              |     |    |                   |    |









The bracket #A10 is used to fix the post against the wall.
If you don't need it fixed, please retain for future use and skip this step.



### **Front Beam Assembly**

















### **Side Beam Assembly**













### **Side Beam Assembly**











## Rear Beam Assembly













## Frame Assembly











## Middle Beam Assembly





































The support tube can strengthen the weight capacity of the metal roof. In bad weather, especially snowstorm, it is essentially needed to prevent the roof from collapsing under heavy snow; In daily life, you can put it away.























Please **remove** the window screens from #O1/O2 **BEFORE** assembling the wall panel.























































# Care and Cleaning

Wash frame part with mild soap and water, rinse thoroughly.

Do not use bleach, or other solvents on the frame parts.

Please check periodically that the sunroom is anchored prope