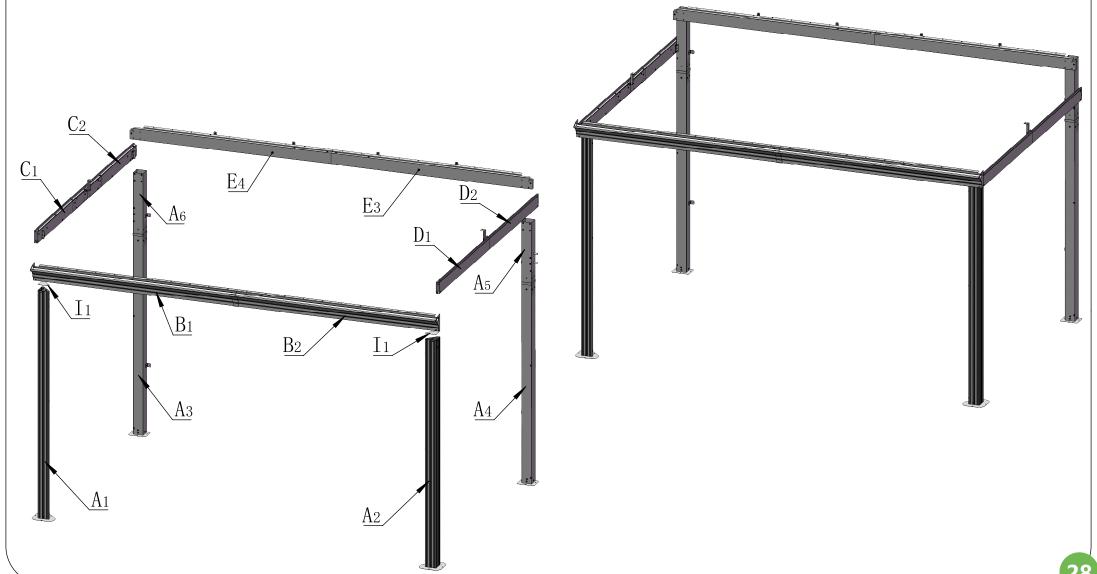

|              |     |    |                   |    |
| 22# | 18 |       | 23#   | 1  |                | S4           | 24# | 1  |                   | S5 |
| 05# |    |       | 0.211 | 20 | Rubber Gaskets |              |     |    |                   |    |
| 25# | 1  | S13   | 26#   | 60 |                | D12/d6. 2*H2 |     |    |                   |    |
|     |    |       |       |    |                |              |     |    |                   |    |









The bracket #A10 is used to fix the post against the wall.
If you don't need it fixed, please retain for future use and skip this step.



### **Front Beam Assembly**

















### **Side Beam Assembly**













### **Side Beam Assembly**











## Rear Beam Assembly













## Frame Assembly











## Middle Beam Assembly





































The support tube can strengthen the weight capacity of the metal roof. In bad weather, especially snowstorm, it is essentially needed to prevent the roof from collapsing under heavy snow; In daily life, you can put it away.























Please **remove** the window screens from #O1/O2 **BEFORE** assembling the wall panel.























































# Care and Cleaning

Wash frame part with mild soap and water, rinse thoroughly.

Do not use bleach, or other solvents on the frame parts.

Please check periodically that the sunroom is anchored properly to the floor or ground to enjoy its safe usage.

Please check periodically that all screws are tight to maintain the solidity of the str