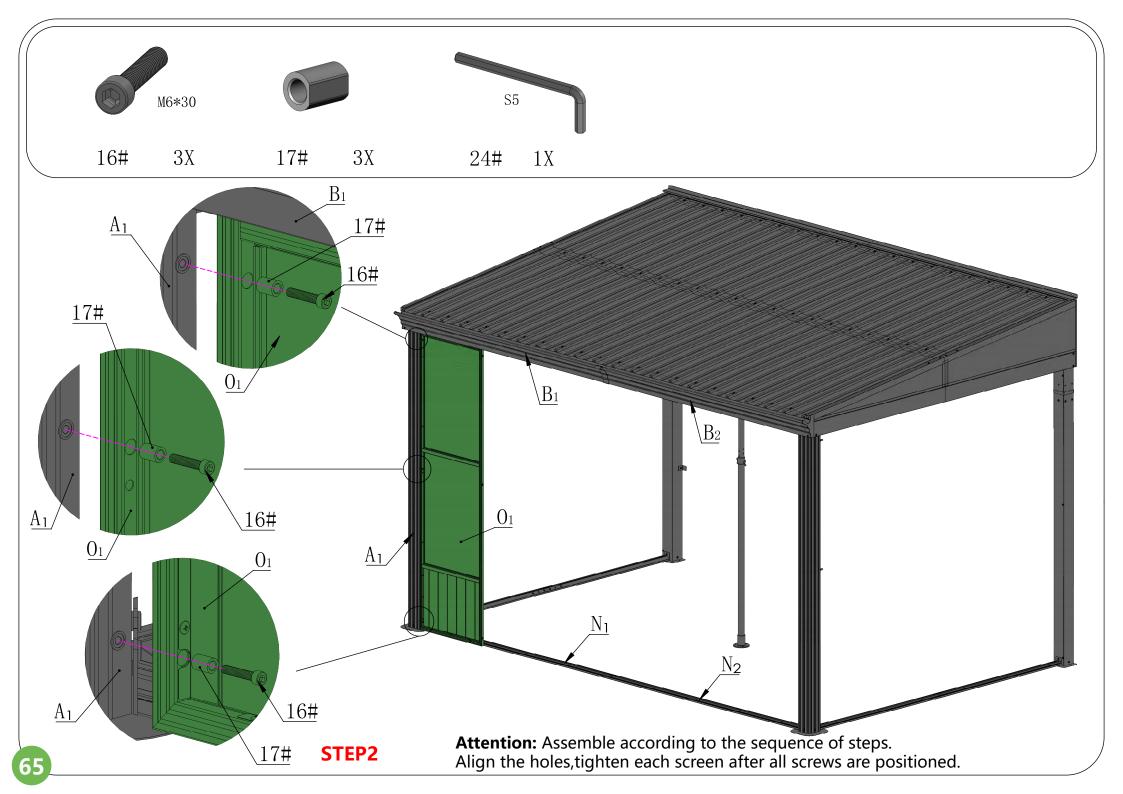

|              |     |    |                   |    |









The bracket #A10 is used to fix the post against the wall.
If you don't need it fixed, please retain for future use and skip this step.



### **Front Beam Assembly**

















### **Side Beam Assembly**













### **Side Beam Assembly**











## Rear Beam Assembly













## Frame Assembly











## Middle Beam Assembly





































The support tube can strengthen the weight capacity of the metal roof. In bad weather, especially snowstorm, it is essentially needed to prevent the roof from collapsing under heavy snow; In daily life, you can put it away.























Please **remove** the window screens from #O1/O2 **BEFORE** assembling the wall panel.























































# Care and Cleaning

Wash frame part with mild soap and water, rinse thoroughly.

Do not use bleach, or other solvents on the frame parts.

Please check periodically that the sunroom is anchored properly to the floor or ground to enjoy its safe usage.

Please check periodically that all screws are tight to maintain the solidity of the structure.

Please remove any snow accumulation at all times.

# Warranty

#### **Frames**

Frames constructions are warranted to be free from defects in material and worksmanship for 1 year from item purchased. Damage to frame from negligence won't be covered by this warranty.

#### **Bolts & nuts**

Bolts and nuts are warranted to be free from defects in material and worksmanship for 1 year from item purchased