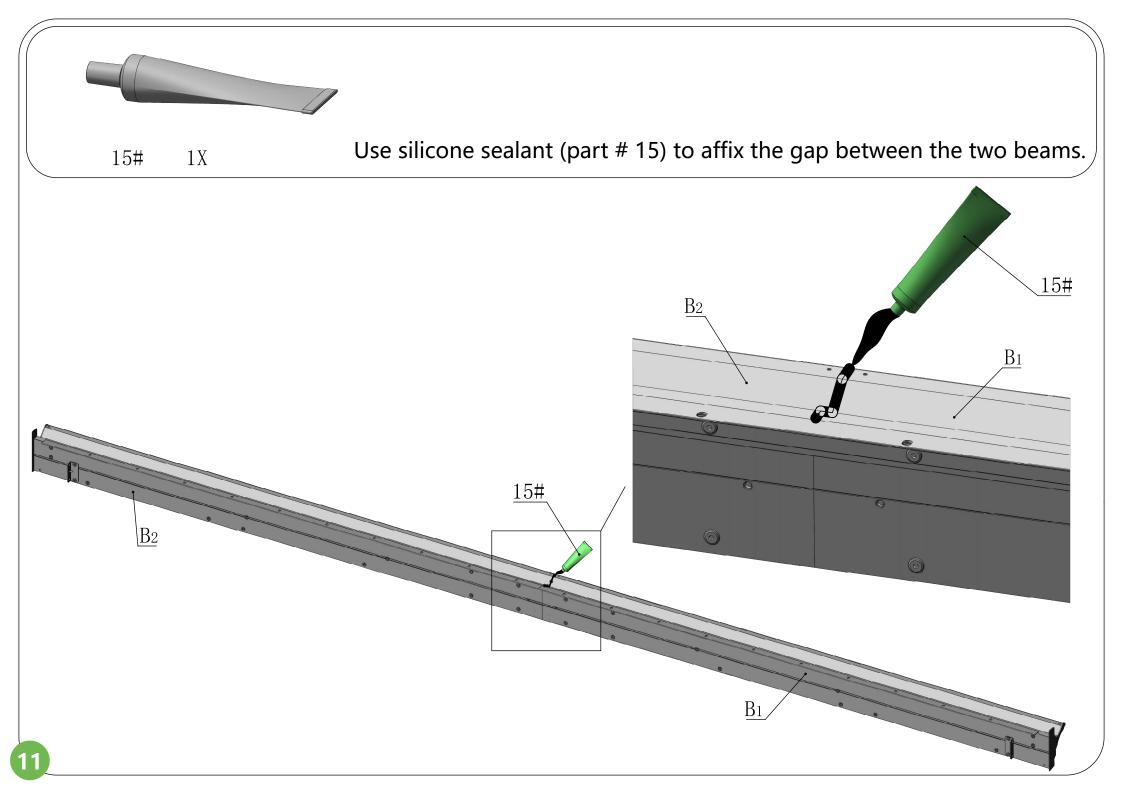

19# | 24 | M4*10 | 20#   | 12 |                | M4           | 21# | 16 | Metal Square Nuts | M6 |
|     |    |       |       |    |                |              |     |    |                   |    |
| 22# | 18 |       | 23#   | 1  |                | S4           | 24# | 1  |                   | S5 |
| 05# |    |       | 0.211 | 20 | Rubber Gaskets |              |     |    |                   |    |
| 25# | 1  | S13   | 26#   | 60 |                | D12/d6. 2*H2 |     |    |                   |    |
|     |    |       |       |    |                |              |     |    |                   |    |









The bracket #A10 is used to fix the post against the wall.
If you don't need it fixed, please retain for future use and skip this step.



### **Front Beam Assembly**

















### **Side Beam Assembly**













### **Side Beam Assembly**











## Rear Beam Assembly













## Frame Assembly











## Middle Beam Assembly





































The support tube can strengthen the weight capacity of the metal roof. In bad weather, especially snowstorm, it is essentially needed to prevent the roof from collapsing under heavy snow; In daily life, you can put it away.























Please **remove** the window screens from #O1/O2 **BEFORE** assembling the wall panel.























































# Care and Cleaning

Wash frame part with mild soap and water, rinse thoroughly.

Do not use bleach, or other solvents on the frame parts.

Please check periodically that the sunroom is anchored properly