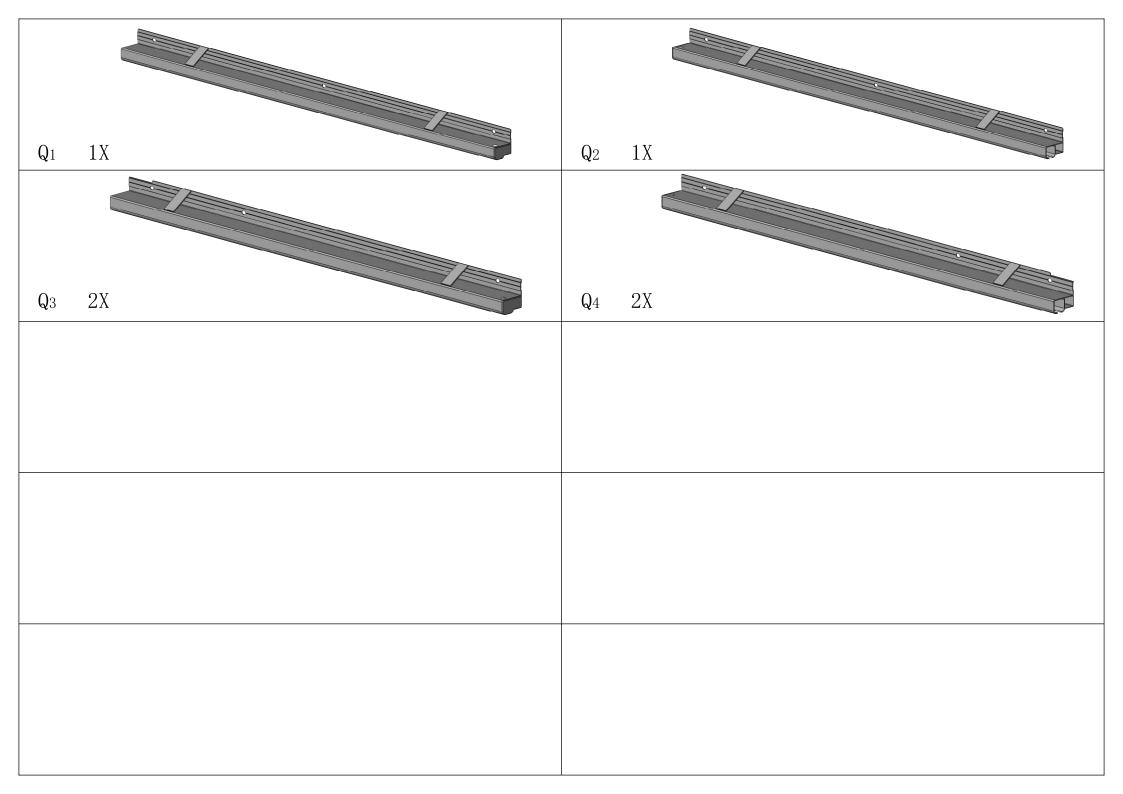

o actual size and scale.



LEVEL



RUBBER MALLET



PHILLIPS SCREW



DRILL



, ALLEN KEY

#### **EQUIPMENT REQUIRED (Not included in boxes)**

\*NOTE: Equipment are not shown to actual size and scale.



SAFETY HAT



**GLOVES** 



**SAFETY GOGGLES** 



**STEPLADDER** 

#### Matters needing attention



1. Three or more people are required for assembly.



**2.** Do not fully tighten screws prior to complete assembly.

#### Regulation

IMPORTANT: A sunroom may entail to purchase a municipal permit or be subject to specific building codes. It is the consumer's responsibility to inform themselves of any restrictions.

#### Care and Cleaning:

For cleaning, use a domestic soap or detergent and wash with warm water using a sponge or fabric. Rinse with clean water.

























| 1#  | 6   | ST4. 8*13 | 2#  | 17 | M5*12 | 3#  | 36             | M6*30             |
|-----|-----|-----------|-----|----|-------|-----|----------------|-------------------|
|     |     | M6*16     |     |    |       | СШ  |                |                   |
| 4#  | 226 | M0*10     | 5#  | 76 | M6*28 | 6#  | 8              | M6*40             |
|     |     |           |     |    |       |     |                |                   |
| 7#  | 2   |           | 8#  | 6  |       | 9#  | 14             | ST6*70            |
| 10# | 14  |           | 11# | 60 | M6    | 12# | 1              | <b>)</b><br>M8*60 |
|     |     |           |     |    |       |     |                | MOPOU             |
|     |     |           |     |    |       |     |                |                   |
| 13#