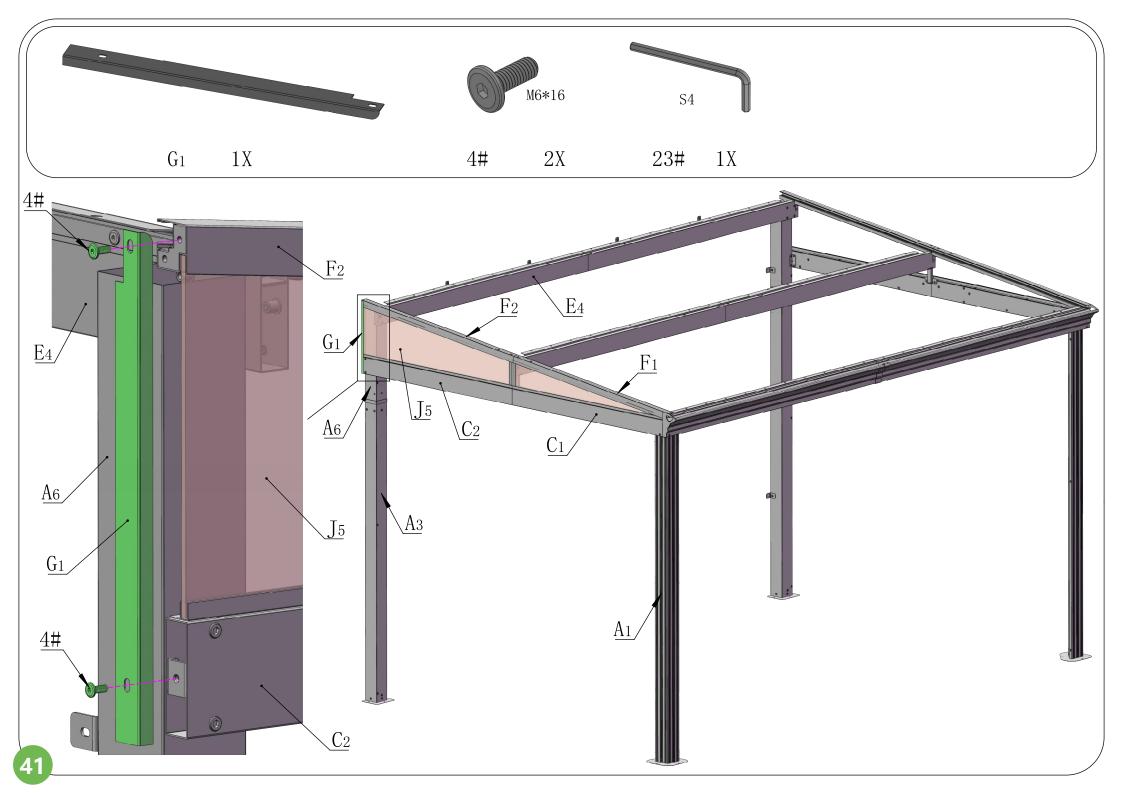

|    |
| 22# | 18 |       | 23#   | 1  |                | S4           | 24# | 1  |                   | S5 |
| 05# |    |       | 0.211 | 20 | Rubber Gaskets |              |     |    |                   |    |
| 25# | 1  | S13   | 26#   | 60 |                | D12/d6. 2*H2 |     |    |                   |    |
|     |    |       |       |    |                |              |     |    |                   |    |









The bracket #A10 is used to fix the post against the wall.
If you don't need it fixed, please retain for future use and skip this step.



### **Front Beam Assembly**

















### **Side Beam Assembly**













### **Side Beam Assembly**











## Rear Beam Assembly













## Frame Assembly











## Middle Beam Assembly





































The support tube can strengthen the weight capacity of the metal roof. In bad weather, especially snowstorm, it is essentially needed to prevent the roof from collapsing under heavy snow; In daily life, you can put it away.























Please **remove** the window screens from #O1/O2 **BEFORE** assembling the wall panel.























































# Care and Cleaning

Wash frame part with mild soap and water, rinse thoroughly.

Do not use bleach, or other solvents on the frame parts.

Please check periodically that the sunroom is anchored properly to the floor or ground to enjoy its safe usage.

Please check periodically that all screws are tight to maintain the solidity of the structure.

Please remove any snow accumulation at all