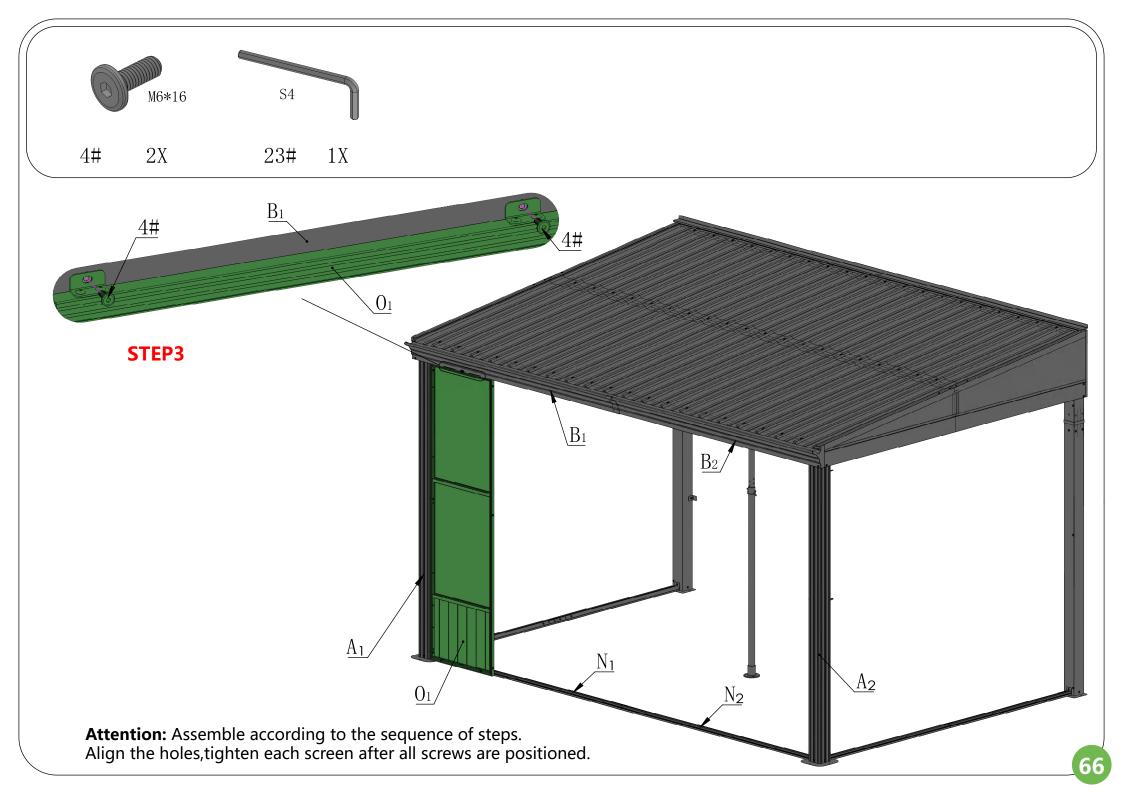

|              |     |    |                   |    |









The bracket #A10 is used to fix the post against the wall.
If you don't need it fixed, please retain for future use and skip this step.



### **Front Beam Assembly**

















### **Side Beam Assembly**













### **Side Beam Assembly**











## Rear Beam Assembly













## Frame Assembly











## Middle Beam Assembly





































The support tube can strengthen the weight capacity of the metal roof. In bad weather, especially snowstorm, it is essentially needed to prevent the roof from collapsing under heavy snow; In daily life, you can put it away.























Please **remove** the window screens from #O1/O2 **BEFORE** assembling the wall panel.























































# Care and Cleaning

Wash frame part with mild soap and water, rinse thoroughly.

Do not use bleach, or other solvents on the frame parts.

Please check periodically that the sunroom is anchored properly to the floor or ground to enjoy its safe usage.

Please check periodically that all screws are tight to maintain the solidity of the structure.

Please remove any snow accumulation at all times.

# Warranty

#### **Frames**

Frames constructions are warranted to be free from defects in material and worksmanship for 1 year from item purchased. Damage to frame from negligence won't be covered by this warranty.

#### **Bolts & nuts**

Bolts and nuts are warranted to be free from defects in material and worksmanship for 1 year from item purchased.