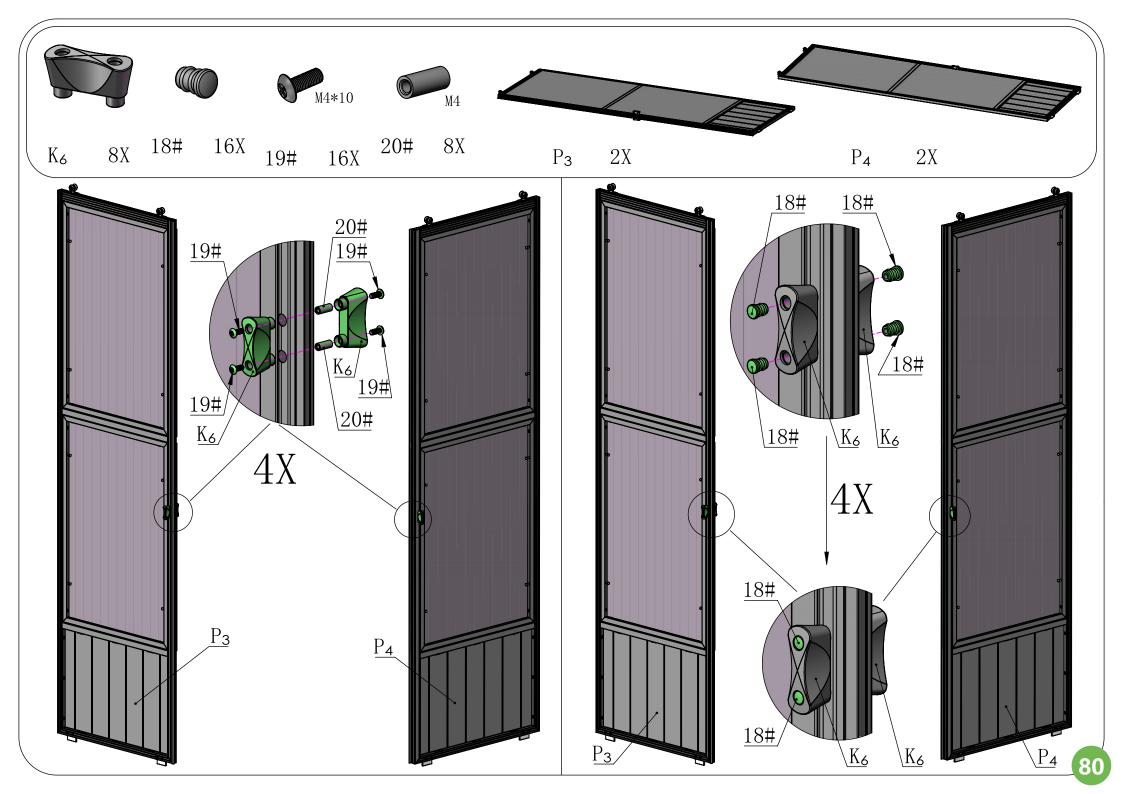

Please **remove** the window screens from #O1/O2 **BEFORE** assembling the wall panel.