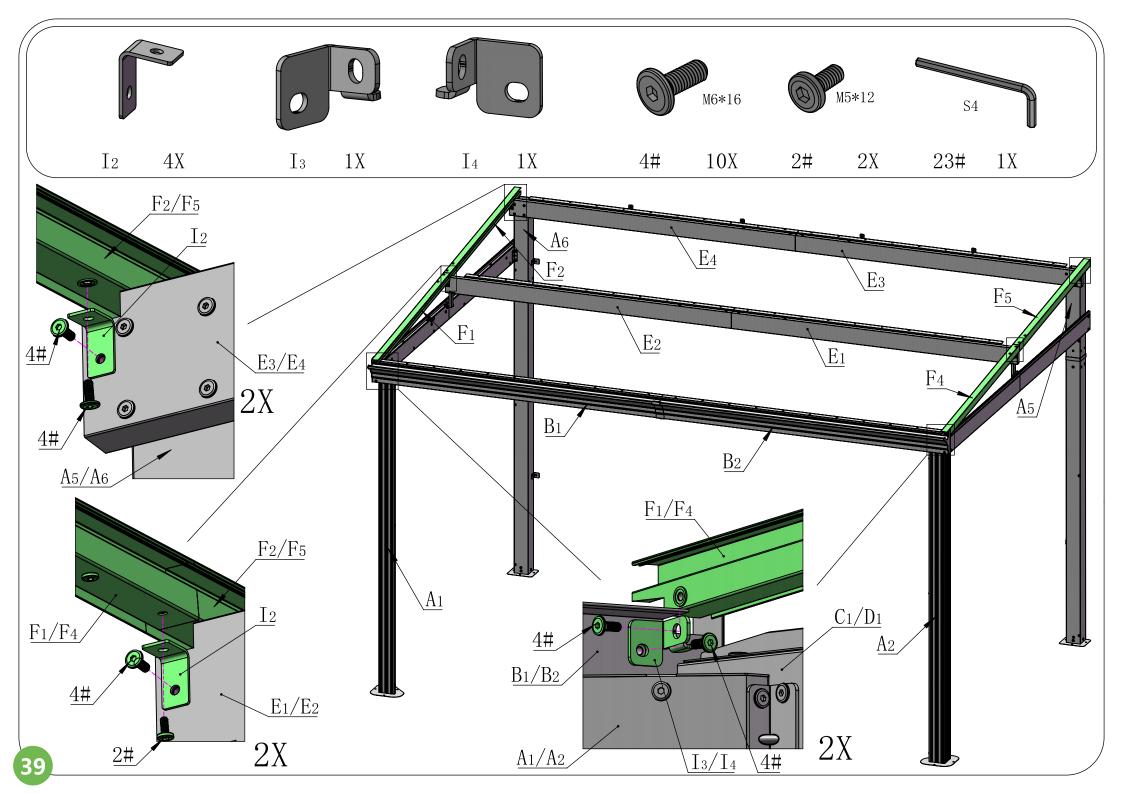

|    |
| 22# | 18 |       | 23#   | 1  |                | S4           | 24# | 1  |                   | S5 |
| 05# |    |       | 0.211 | 20 | Rubber Gaskets |              |     |    |                   |    |
| 25# | 1  | S13   | 26#   | 60 |                | D12/d6. 2*H2 |     |    |                   |    |
|     |    |       |       |    |                |              |     |    |                   |    |









The bracket #A10 is used to fix the post against the wall.
If you don't need it fixed, please retain for future use and skip this step.



### **Front Beam Assembly**

















### **Side Beam Assembly**













### **Side Beam Assembly**











## Rear Beam Assembly













## Frame Assembly











## Middle Beam Assembly





































The support tube can strengthen the weight capacity of the metal roof. In bad weather, especially snowstorm, it is essentially needed to prevent the roof from collapsing under heavy snow; In daily life, you can put it away.























Please **remove** the window screens from #O1/O2 **BEFORE** assembling the wall panel.























































# Care and Cleaning

Wash frame part with mild soap and water, rinse thoroughly.

Do not use bleach, or other solvents on the frame parts.

Please check periodically that the sunroom is anchored properly to the floor or ground to enjoy its safe usage.

Please check periodically that all screws are tight to maintain the solidity of the structure.

Please remove any snow accumulation at