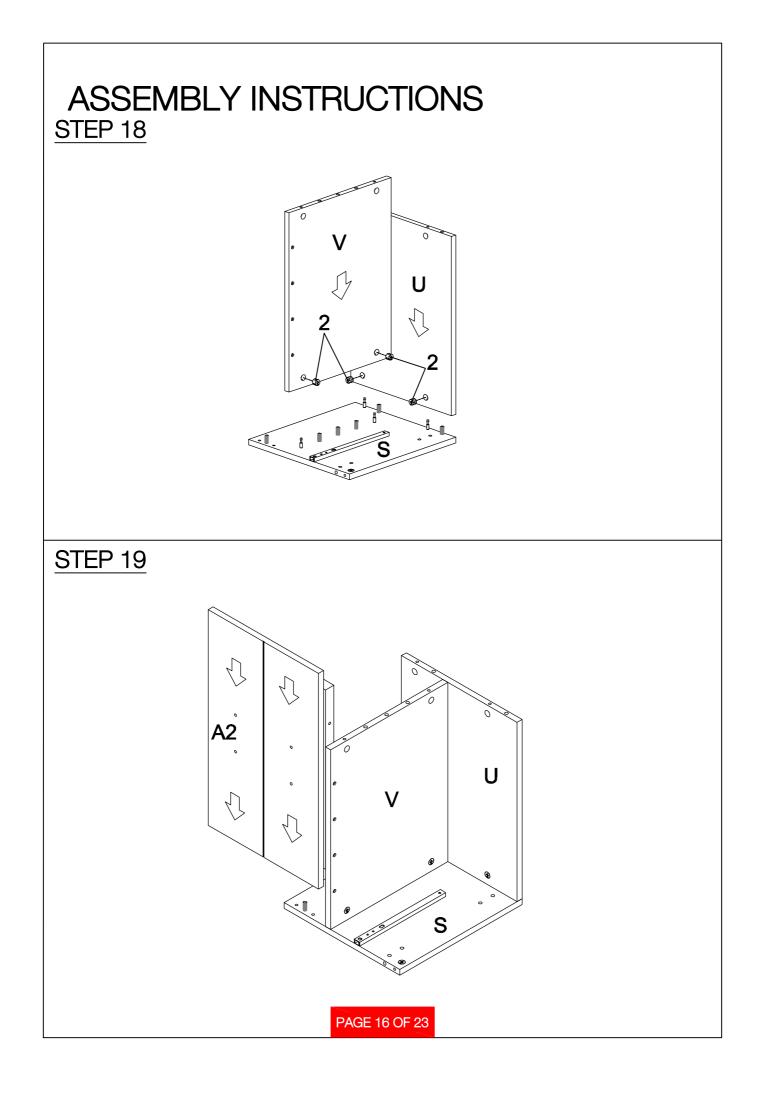

## ASSEMBLY INSTRUCTIONS

| ASSEMBLY INSTRUCTIONS     |                                     |                                                                                                                 |       |    |                        |           |       |
|---------------------------|-------------------------------------|-----------------------------------------------------------------------------------------------------------------|-------|----|------------------------|-----------|-------|
| z HARDWARE IDENTIFICATION |                                     |                                                                                                                 |       |    |                        |           |       |
| 1                         | LARGE CAM BOLT<br>(35MM)            | ora m                                                                                                           | 28PCS | 11 | STICKER                | $\oslash$ | 30PCS |
| 2                         | LARGE CAM-LOCK<br>(ø15MM)           |                                                                                                                 | 28PCS | 12 | SHELF PIN              | P         | 4PCS  |
| 3                         | WOOD DOWEL<br>(8 x 30mm)            |                                                                                                                 | 40PCS | 13 | GLUE                   |           | 1PC   |
| 4                         | LONG SCREW<br>(8 x 38mm)            | BUUUUUU                                                                                                         | 16PCS | 14 | SCREWDRIVER            | A         | 1PC   |
| 5                         | SCREW<br>(3.5 x 28mm)               | () and the second se | 4PCS  | 15 | ALLEN WRENCH<br>(4mm)  |           | 1PC   |
| 6                         | DRAWER BOLT<br>(5/32" x 12mm)       | 0°                                                                                                              | 6PCS  | 16 | HEXAGONAL KEY<br>(8mm) | ß         | 1PC   |
| 7                         | HANDLE BOLT<br>(M4 x 20mm)          |                                                                                                                 | 10PCS | 17 | FOOT PIN               | J         | 4PCS  |
| 8                         | COARSE THREAD SCREWS<br>(7# x 50mm) | 0.1.mmmm                                                                                                        | 4PCS  |    |                        |           |       |
| 9                         | BOLT<br>(1/4" x 21mm)               | 0                                                                                                               | 8PCS  |    |                        |           |       |
| 10                        | SUCTION CUP                         | $\bigcirc$                                                                                                      | 4PCS  |    |                        |           |       |
|                           |                                     |                                                                                                                 |       |    |                        |           |       |
|                           |                                     |                                                                                                                 |       |    |                        |           |       |
|                           |                                     |                                                                                                                 |       |    | _                      |           |       |