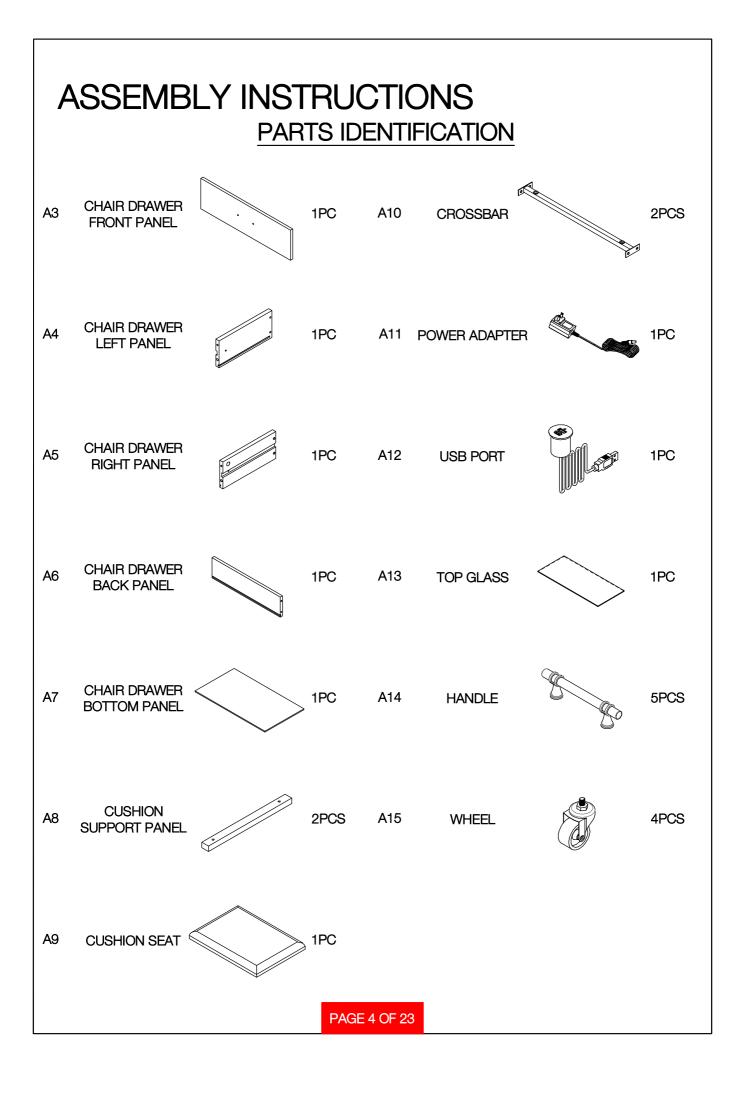

## ASSEMBLY INSTRUCTIONS









| ASSEMBLY INSTRUCTIONS     |                                     |                                                                                                                 |       |    |                        |           |       |
|---------------------------|-------------------------------------|-----------------------------------------------------------------------------------------------------------------|-------|----|------------------------|-----------|-------|
| z HARDWARE IDENTIFICATION |                                     |                                                                                                                 |       |    |                        |           |       |
| 1                         | LARGE CAM BOLT<br>(35MM)            | ora m