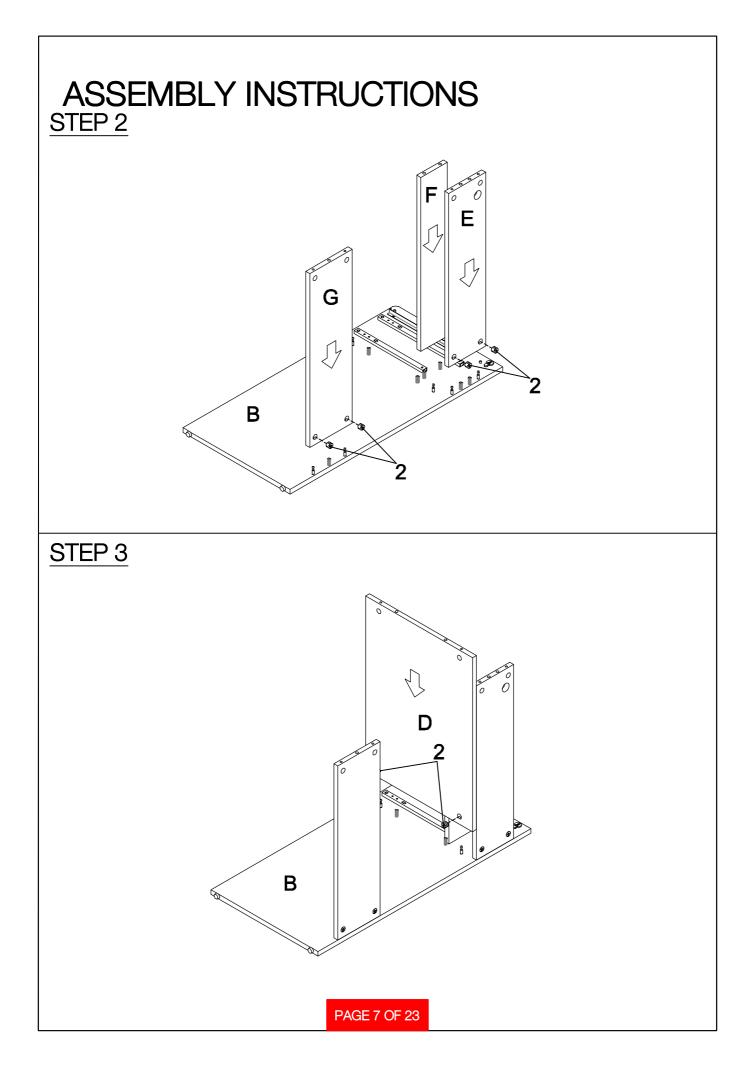

## ASSEMBLY INSTRUCTIONS

| ASSEMBLY INSTRUCTIONS     |                                     |                                                                                                                 |       |    |                        |           |       |
|---------------------------|-------------------------------------|-----------------------------------------------------------------------------------------------------------------|-------|----|------------------------|-----------|-------|
| z HARDWARE IDENTIFICATION |                                     |                                                                                                                 |       |    |                        |           |       |
| 1                         | LARGE CAM BOLT<br>(35MM)            | ora m                                                                                                           | 28PCS | 11 | STICKER                | $\oslash$ | 30PCS |
| 2                         | LARGE CAM-LOCK<br>(ø15MM)           |                                                                                                                 | 28PCS | 12 | SHELF PIN              | P         | 4PCS  |
| 3                         | WOOD DOWEL<br>(8 x 30mm)            |                                                                                                                 | 40PCS | 13 | GLUE                   |           | 1PC   |
| 4                         | LONG SCREW<br>(8 x 38mm)            | BUUUUUU                                                                                                         | 16PCS | 14 | SCREWDRIVER            | A         | 1PC   |
| 5                         | SCREW<br>(3.5 x 28mm)               | () and the second se | 4PCS  | 15 | ALLEN WRENCH<br>(4mm)  |           | 1PC   |
| 6                         | DRAWER BOLT<br>(5/32" x 12mm)       | 0°                                                                                                              | 6PCS  | 16 | HEXAGONAL KEY<br>(8mm) | ß         | 1PC   |
| 7                         | HANDLE BOLT<br>(M4 x 20mm)          |                                                                                                                 | 10PCS | 17 | FOOT PIN               | J         | 4PCS  |
| 8                         | COARSE THREAD SCREWS<br>(7# x 50mm) | 0.1.mmmm                                                                                                        | 4PCS  |    |                        |           |       |
| 9                         | BOLT<br>(1/4" x 21mm)               | 0                                                                                                               | 8PCS  |    |                        |           |       |
| 10                        | SUCTION CUP                         | $\bigcirc$                                                                                                      | 4PCS  |    |                        |           |       |
|                           |                                     |                                                                                                                 |       |    |                        |           |       |
|                           |                                     |                                                                                                                 |       |    |                        |           |       |
|                           |                                     |                                                                                                                 |       |    | _                      |           |       |