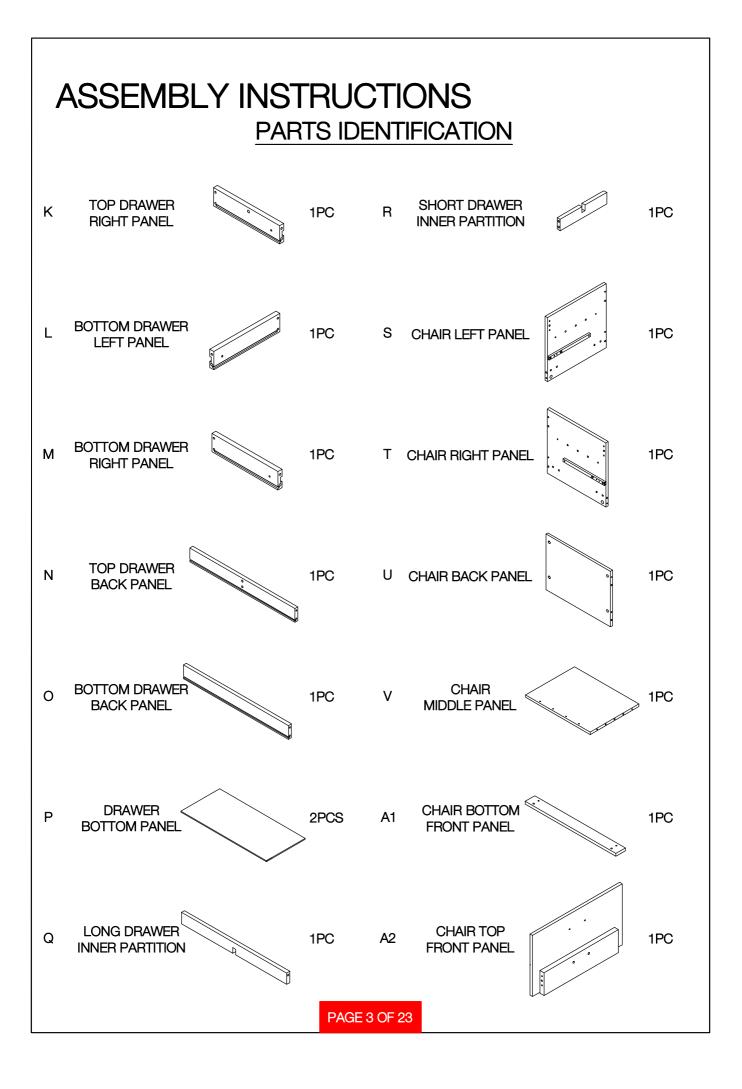

## ASSEMBLY INSTRUCTIONS









| ASSEMBLY INSTRUCTIONS     |                                     |                                                                                                                 |       |    |                        |           |       |
|---------------------------|-------------------------------------|-----------------------------------------------------------------------------------------------------------------|-------|----|------------------------|-----------|-------|
| z HARDWARE IDENTIFICATION |                                     |                                                                                                                 |       |    |                        |           |       |
| 1                         | LARGE CAM BOLT<br>(35MM)            | ora m