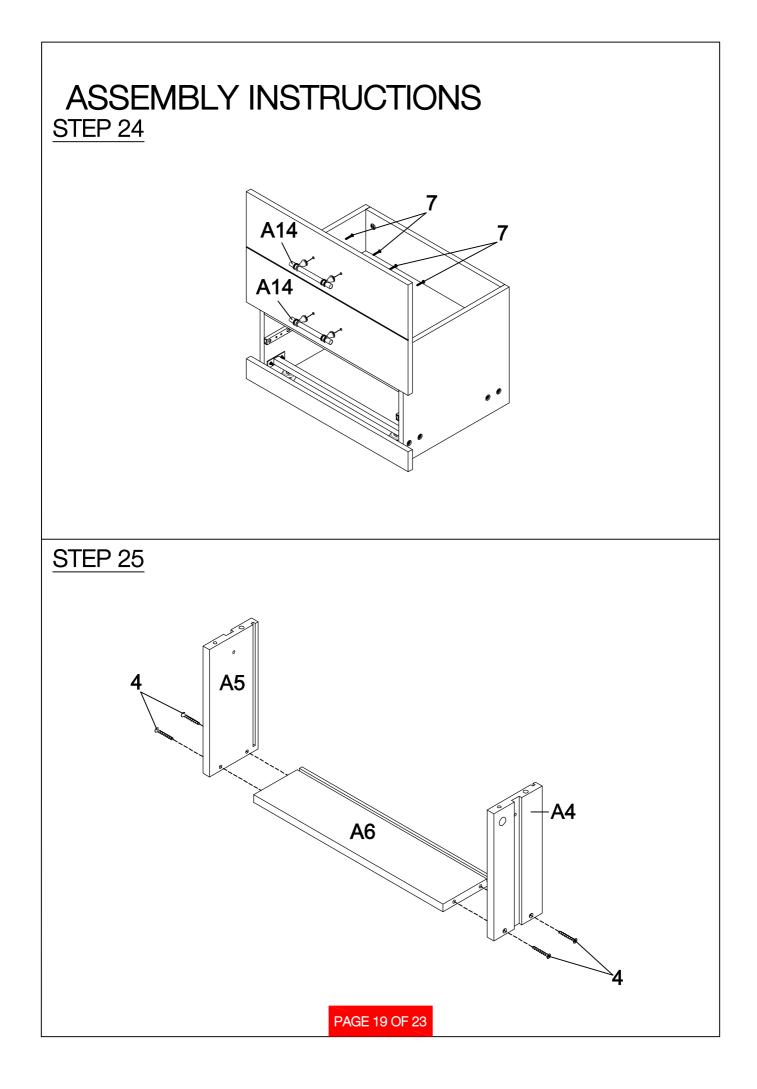

## ASSEMBLY INSTRUCTIONS

| ASSEMBLY INSTRUCTIONS     |                                     |                                                                                                                 |       |    |                        |           |       |
|---------------------------|-------------------------------------|-----------------------------------------------------------------------------------------------------------------|-------|----|------------------------|-----------|-------|
| z HARDWARE IDENTIFICATION |                                     |                                                                                                                 |       |    |                        |           |       |
| 1                         | LARGE CAM BOLT<br>(35MM)            | ora m                                                                                                           | 28PCS | 11 | STICKER                | $\oslash$ | 30PCS |
| 2                         | LARGE CAM-LOCK<br>(ø15MM)           |                                                                                                                 | 28PCS | 12 | SHELF PIN              | P         | 4PCS  |
| 3                         | WOOD DOWEL<br>(8 x 30mm)            |                                                                                                                 | 40PCS | 13 | GLUE                   |           | 1PC   |
| 4                         | LONG SCREW<br>(8 x 38mm)            | BUUUUUU                                                                                                         | 16PCS | 14 | SCREWDRIVER            | A         | 1PC   |
| 5                         | SCREW<br>(3.5 x 28mm)               | () and the second se | 4PCS  | 15 | ALLEN WRENCH<br>(4mm)  |           | 1PC   |
| 6                         | DRAWER BOLT<br>(5/32" x 12mm)       | 0°                                                                                                              | 6PCS  | 16 | HEXAGONAL KEY<br>(8mm) | ß         | 1PC   |
| 7                         | HANDLE BOLT<br>(M4 x 20mm)          |                                                                                                                 | 10PCS | 17 | FOOT PIN               | J         | 4PCS  |
| 8                         | COARSE THREAD SCREWS<br>(7# x 50mm) | 0.1.mmmm                                                                                                        | 4PCS  |    |                        |           |       |
| 9                         | BOLT<br>(1/4" x 21mm)               | 0                                                                                                               | 8PCS  |    |                        |           |       |
| 10                        | SUCTION CUP                         | $\bigcirc$                                                                                                      | 4PCS  |    |                        |           |       |
|                           |                                     |                                                                                                                 |       |    |                        |           |       |
|                           |                                     |                                                                                                                 |       |    |                        |           |       |
|                           |                                     |                                                                                                                 |       |    | _                      |           |       |