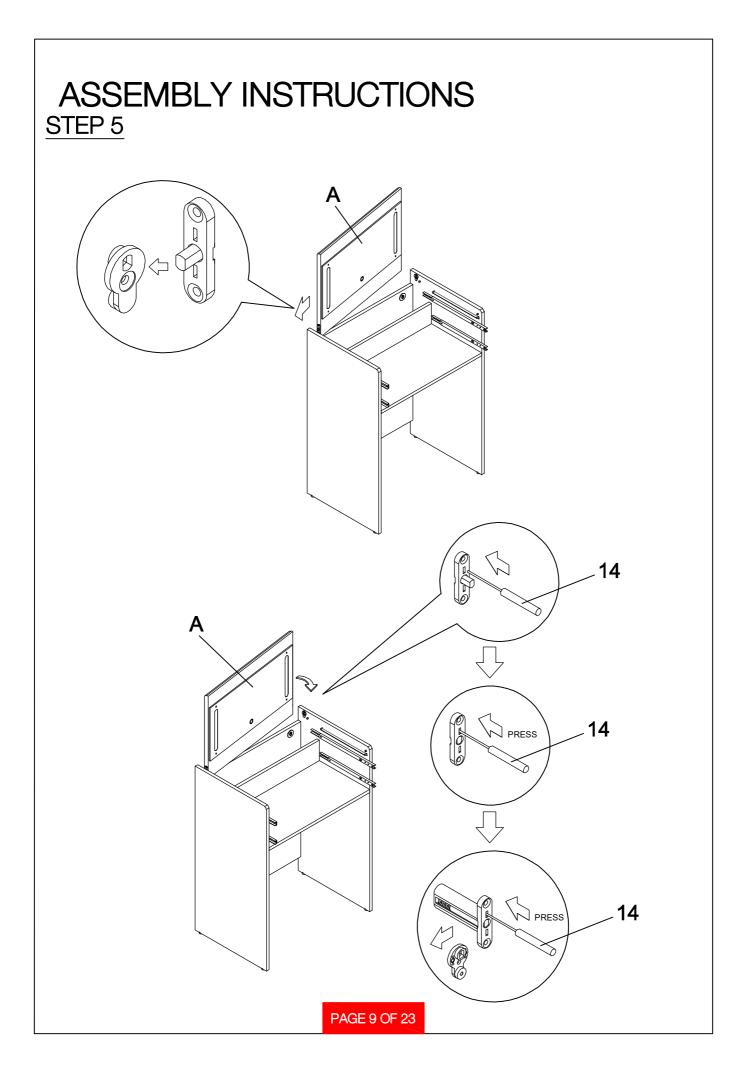

## ASSEMBLY INSTRUCTIONS

| ASSEMBLY INSTRUCTIONS     |                                     |                                                                                                                 |       |    |                        |           |       |
|---------------------------|-------------------------------------|-----------------------------------------------------------------------------------------------------------------|-------|----|------------------------|-----------|-------|
| z HARDWARE IDENTIFICATION |                                     |                                                                                                                 |       |    |                        |           |       |
| 1                         | LARGE CAM BOLT<br>(35MM)            | ora m                                                                                                           | 28PCS | 11 | STICKER                | $\oslash$ | 30PCS |
| 2                         | LARGE CAM-LOCK<br>(ø15MM)           |                                                                                                                 | 28PCS | 12 | SHELF PIN              | P         | 4PCS  |
| 3                         | WOOD DOWEL<br>(8 x 30mm)            |                                                                                                                 | 40PCS | 13 | GLUE                   |           | 1PC   |
| 4                         | LONG SCREW<br>(8 x 38mm)            | BUUUUUU                                                                                                         | 16PCS | 14 | SCREWDRIVER            | A         | 1PC   |
| 5                         | SCREW<br>(3.5 x 28mm)               | () and the second se | 4PCS  | 15 | ALLEN WRENCH<br>(4mm)  |           | 1PC   |
| 6                         | DRAWER BOLT<br>(5/32" x 12mm)       | 0°                                                                                                              | 6PCS  | 16 | HEXAGONAL KEY<br>(8mm) | ß         | 1PC   |
| 7                         | HANDLE BOLT<br>(M4 x 20mm)          |                                                                                                                 | 10PCS | 17 | FOOT PIN               | J         | 4PCS  |
| 8                         | COARSE THREAD SCREWS<br>(7# x 50mm) | 0.1.mmmm                                                                                                        | 4PCS  |    |                        |           |       |
| 9                         | BOLT<br>(1/4" x 21mm)               | 0                                                                                                               | 8PCS  |    |                        |           |       |
| 10                        | SUCTION CUP                         | $\bigcirc$                                                                                                      | 4PCS  |    |                        |           |       |
|                           |                                     |                                                                                                                 |       |    |                        |           |       |
|                           |                                     |                                                                                                                 |       |    |                        |           |       |
|                           |                                     |                                                                                                                 |       |    | _                      |           |       |