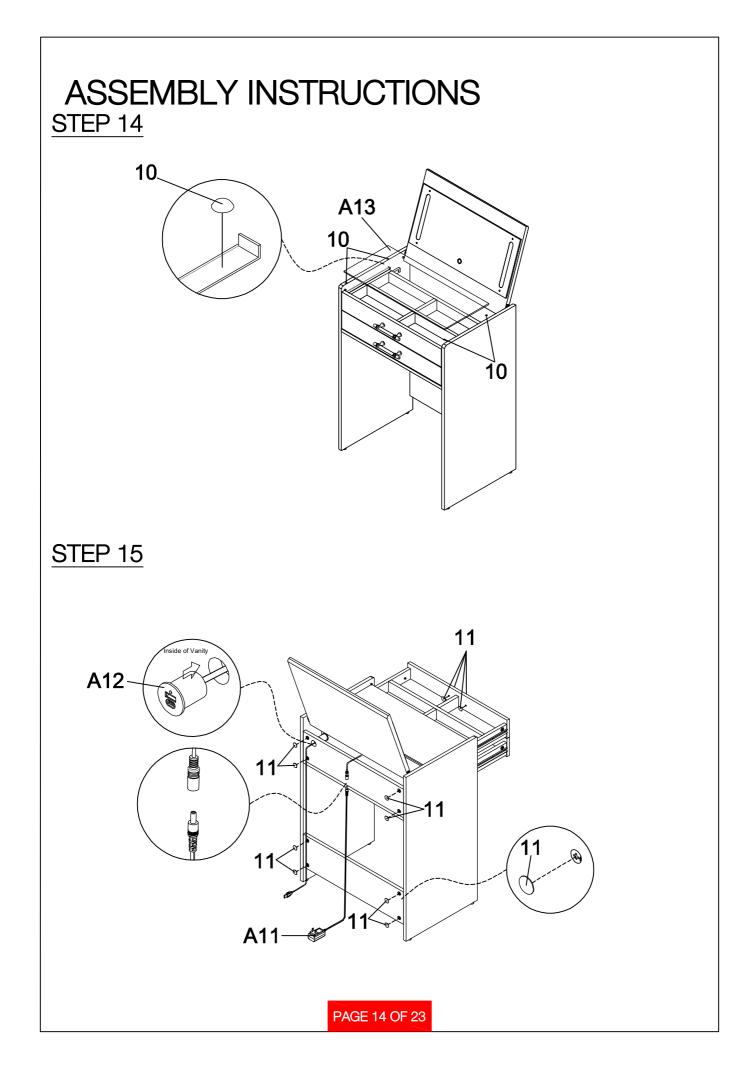

## ASSEMBLY INSTRUCTIONS

| ASSEMBLY INSTRUCTIONS     |                                     |                                                                                                                 |       |    |                        |           |       |
|---------------------------|-------------------------------------|-----------------------------------------------------------------------------------------------------------------|-------|----|------------------------|-----------|-------|
| z HARDWARE IDENTIFICATION |                                     |                                                                                                                 |       |    |                        |           |       |
| 1                         | LARGE CAM BOLT<br>(35MM)            | ora m                                                                                                           | 28PCS | 11 | STICKER                | $\oslash$ | 30PCS |
| 2                         | LARGE CAM-LOCK<br>(ø15MM)           |                                                                                                                 | 28PCS | 12 | SHELF PIN              | P         | 4PCS  |
| 3                         | WOOD DOWEL<br>(8 x 30mm)            |                                                                                                                 | 40PCS | 13 | GLUE                   |           | 1PC   |
| 4                         | LONG SCREW<br>(8 x 38mm)            | BUUUUUU                                                                                                         | 16PCS | 14 | SCREWDRIVER            | A         | 1PC   |
| 5                         | SCREW<br>(3.5 x 28mm)               | () and the second se | 4PCS  | 15 | ALLEN WRENCH<br>(4mm)  |           | 1PC   |
| 6                         | DRAWER BOLT<br>(5/32" x 12mm)       | 0°                                                                                                              | 6PCS  | 16 | HEXAGONAL KEY<br>(8mm) | ß         | 1PC   |
| 7                         | HANDLE BOLT<br>(M4 x 20mm)          |                                                                                                                 | 10PCS | 17 | FOOT PIN               | J         | 4PCS  |
| 8                         | COARSE THREAD SCREWS<br>(7# x 50mm) | 0.1.mmmm                                                                                                        | 4PCS  |    |                        |           |       |
| 9                         | BOLT<br>(1/4" x 21mm)               | 0                                                                                                               | 8PCS  |    |                        |           |       |
| 10                        | SUCTION CUP                         | $\bigcirc$                                                                                                      | 4PCS  |    |                        |           |       |
|                           |                                     |                                                                                                                 |       |    |                        |           |       |
|                           |                                     |                                                                                                                 |       |    |                        |           |       |
|                           |                                     |                                                                                                                 |       |    | _                      |           |       |