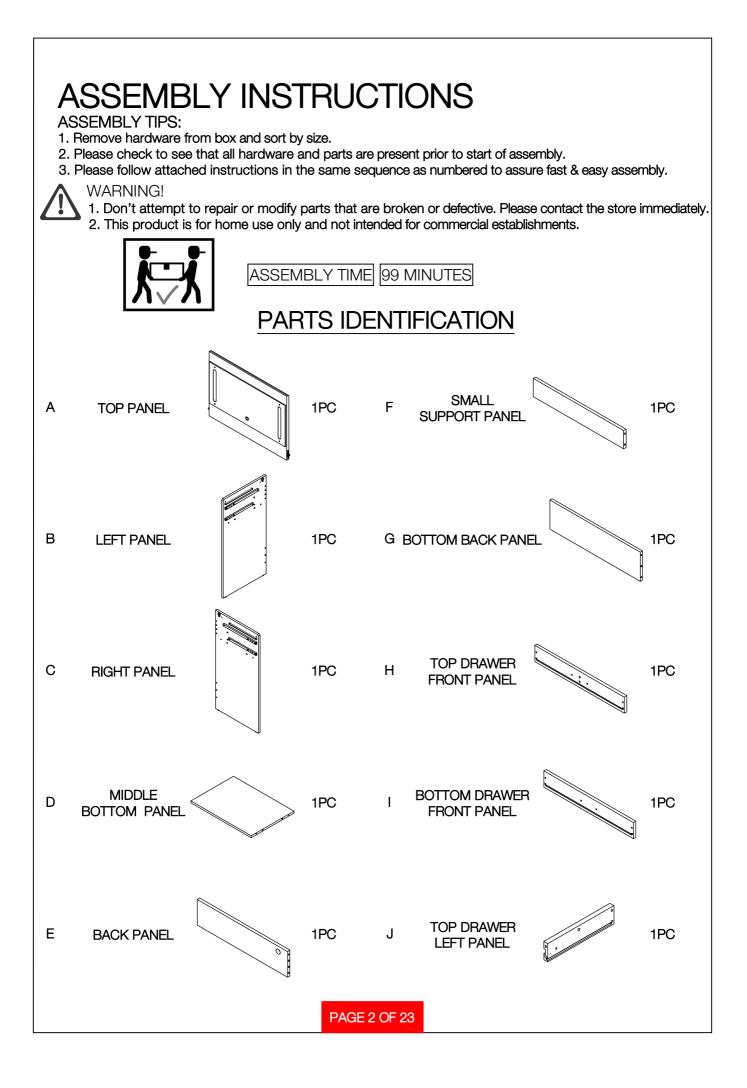

## ASSEMBLY INSTRUCTIONS









| ASSEMBLY INSTRUCTIONS     |                                     |                                                                                                                 |       |    |                        |           |       |
|---------------------------|-------------------------------------|-----------------------------------------------------------------------------------------------------------------|-------|----|------------------------|-----------|-------|
| z HARDWARE IDENTIFICATION |                                     |                                                                                                                 |       |    |                        |           |       |
| 1                         | LARGE CAM BOLT<br>(35MM)            | ora m