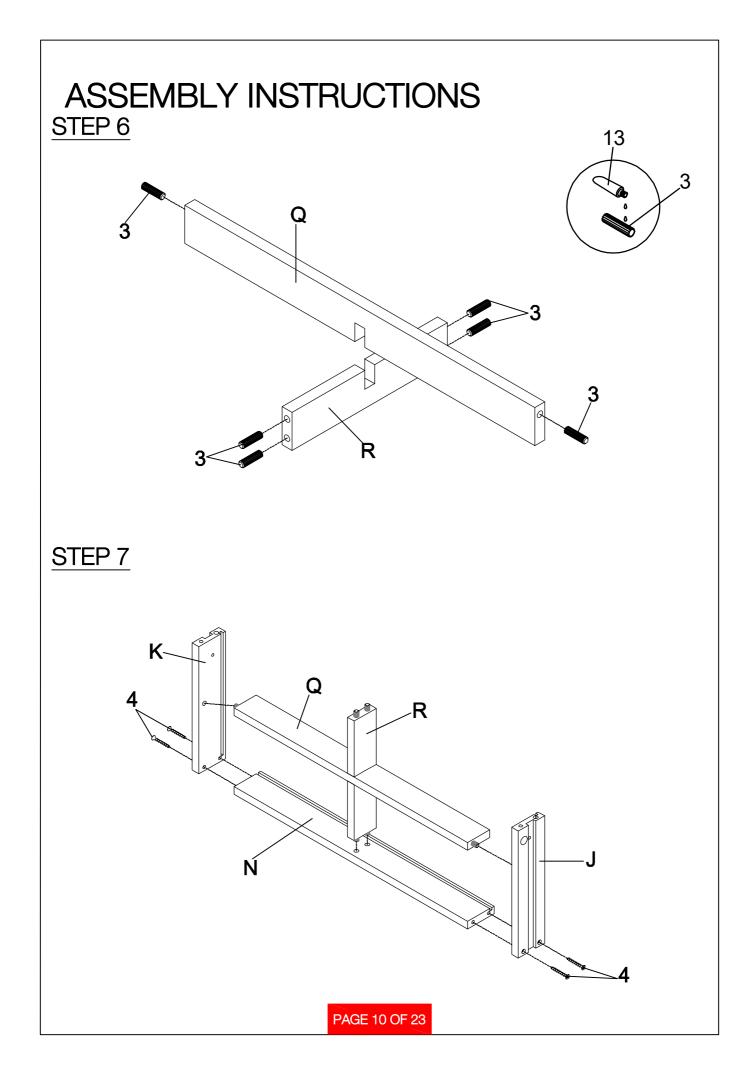

## ASSEMBLY INSTRUCTIONS

| ASSEMBLY INSTRUCTIONS     |                                     |                                                                                                                 |       |    |                        |           |       |
|---------------------------|-------------------------------------|-----------------------------------------------------------------------------------------------------------------|-------|----|------------------------|-----------|-------|
| z HARDWARE IDENTIFICATION |                                     |                                                                                                                 |       |    |                        |           |       |
| 1                         | LARGE CAM BOLT<br>(35MM)            | ora m                                                                                                           | 28PCS | 11 | STICKER                | $\oslash$ | 30PCS |
| 2                         | LARGE CAM-LOCK<br>(ø15MM)           |                                                                                                                 | 28PCS | 12 | SHELF PIN              | P         | 4PCS  |
| 3                         | WOOD DOWEL<br>(8 x 30mm)            |                                                                                                                 | 40PCS | 13 | GLUE                   |           | 1PC   |
| 4                         | LONG SCREW<br>(8 x 38mm)            | BUUUUUU                                                                                                         | 16PCS | 14 | SCREWDRIVER            | A         | 1PC   |
| 5                         | SCREW<br>(3.5 x 28mm)               | () and the second se | 4PCS  | 15 | ALLEN WRENCH<br>(4mm)  |           | 1PC   |
| 6                         | DRAWER BOLT<br>(5/32" x 12mm)       | 0°                                                                                                              | 6PCS  | 16 | HEXAGONAL KEY<br>(8mm) | ß         | 1PC   |
| 7                         | HANDLE BOLT<br>(M4 x 20mm)          |                                                                                                                 | 10PCS | 17 | FOOT PIN               | J         | 4PCS  |
| 8                         | COARSE THREAD SCREWS<br>(7# x 50mm) | 0.1.mmmm                                                                                                        | 4PCS  |    |                        |           |       |
| 9                         | BOLT<br>(1/4" x 21mm)               | 0                                                                                                               | 8PCS  |    |                        |           |       |
| 10                        | SUCTION CUP                         | $\bigcirc$                                                                                                      | 4PCS  |    |                        |           |       |
|                           |                                     |                                                                                                                 |       |    |                        |           |       |
|                           |                                     |                                                                                                                 |       |    |                        |           |       |
|                           |                                     |                                                                                                                 |       |    | _                      |           |       |