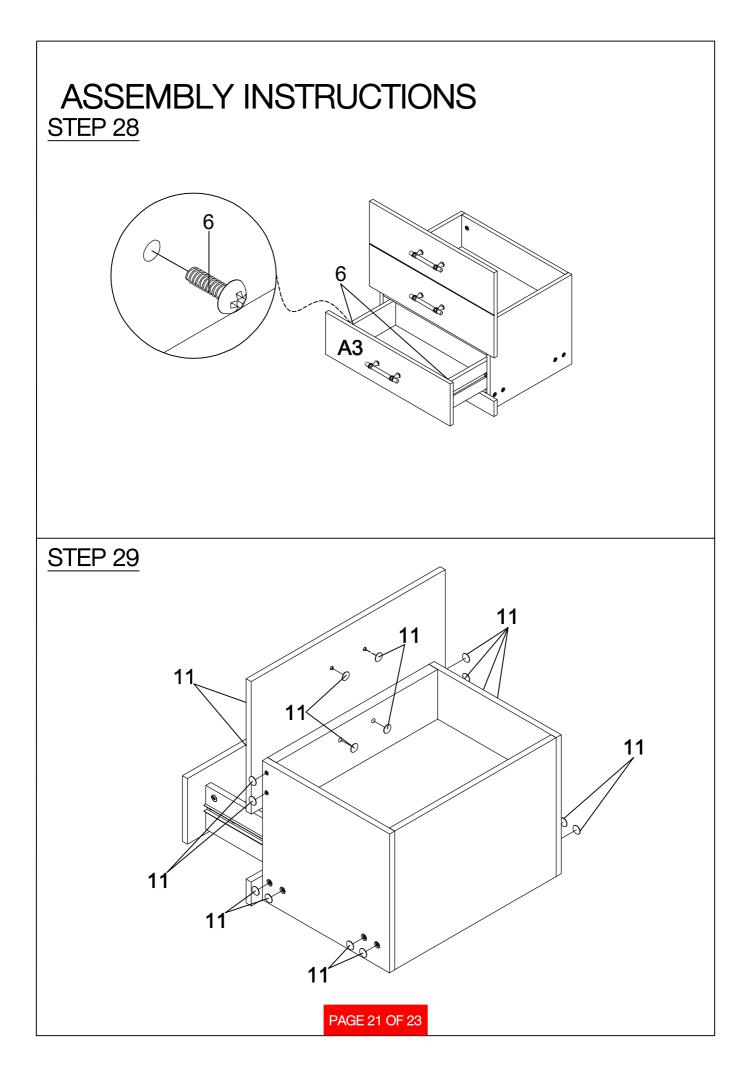

## ASSEMBLY INSTRUCTIONS

| ASSEMBLY INSTRUCTIONS     |                                     |                                                                                                                 |       |    |                        |           |       |
|---------------------------|-------------------------------------|-----------------------------------------------------------------------------------------------------------------|-------|----|------------------------|-----------|-------|
| z HARDWARE IDENTIFICATION |                                     |                                                                                                                 |       |    |                        |           |       |
| 1                         | LARGE CAM BOLT<br>(35MM)            | ora m                                                                                                           | 28PCS | 11 | STICKER                | $\oslash$ | 30PCS |
| 2                         | LARGE CAM-LOCK<br>(ø15MM)           |                                                                                                                 | 28PCS | 12 | SHELF PIN              | P         | 4PCS  |
| 3                         | WOOD DOWEL<br>(8 x 30mm)            |                                                                                                                 | 40PCS | 13 | GLUE                   |           | 1PC   |
| 4                         | LONG SCREW<br>(8 x 38mm)            | BUUUUUU                                                                                                         | 16PCS | 14 | SCREWDRIVER            | A         | 1PC   |
| 5                         | SCREW<br>(3.5 x 28mm)               | () and the second se | 4PCS  | 15 | ALLEN WRENCH<br>(4mm)  |           | 1PC   |
| 6                         | DRAWER BOLT<br>(5/32" x 12mm)       | 0°                                                                                                              | 6PCS  | 16 | HEXAGONAL KEY<br>(8mm) | ß         | 1PC   |
| 7                         | HANDLE BOLT<br>(M4 x 20mm)          |                                                                                                                 | 10PCS | 17 | FOOT PIN               | J         | 4PCS  |
| 8                         | COARSE THREAD SCREWS<br>(7# x 50mm) | 0.1.mmmm                                                                                                        | 4PCS  |    |                        |           |       |
| 9                         | BOLT<br>(1/4" x 21mm)               | 0                                                                                                               | 8PCS  |    |                        |           |       |
| 10                        | SUCTION CUP                         | $\bigcirc$                                                                                                      | 4PCS  |    |                        |           |       |
|                           |                                     |                                                                                                                 |       |    |                        |           |       |
|                           |                                     |                                                                                                                 |       |    |                        |           |       |
|                           |                                     |                                                                                                                 |       |    | _                      |           |       |