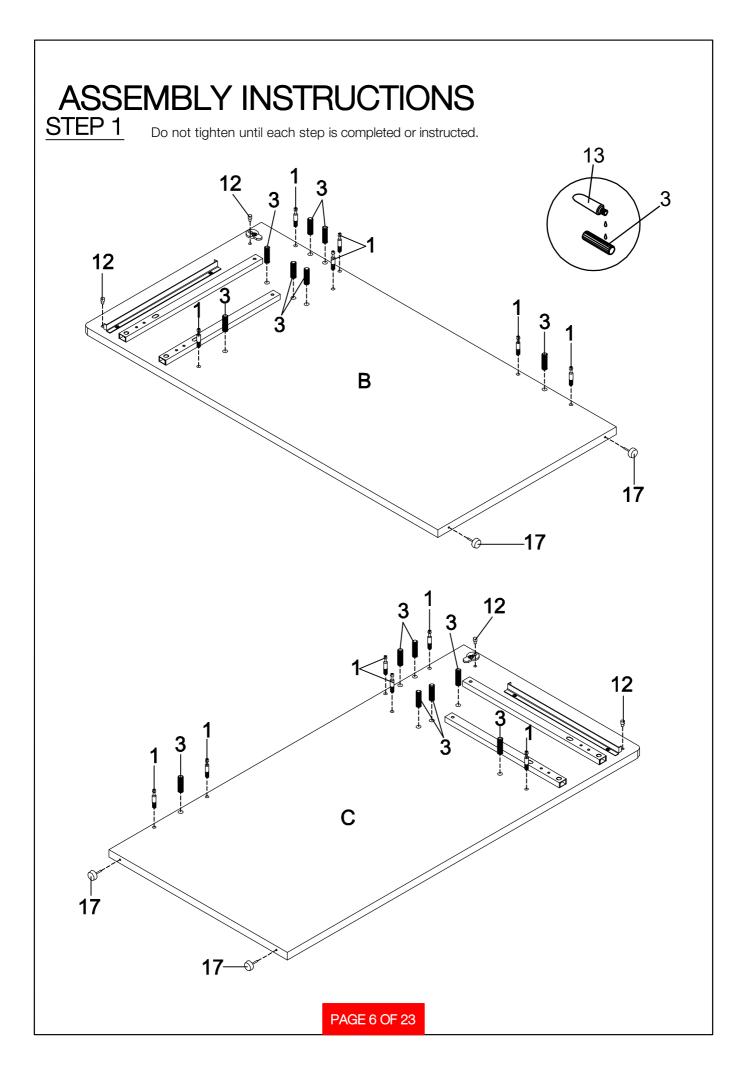

## ASSEMBLY INSTRUCTIONS

| ASSEMBLY INSTRUCTIONS     |                                     |                                                                                                                 |       |    |                        |           |       |
|---------------------------|-------------------------------------|-----------------------------------------------------------------------------------------------------------------|-------|----|------------------------|-----------|-------|
| z HARDWARE IDENTIFICATION |                                     |                                                                                                                 |       |    |                        |           |       |
| 1                         | LARGE CAM BOLT<br>(35MM)            | ora m                                                                                                           | 28PCS | 11 | STICKER                | $\oslash$ | 30PCS |
| 2                         | LARGE CAM-LOCK<br>(ø15MM)           |                                                                                                                 | 28PCS | 12 | SHELF PIN              | P         | 4PCS  |
| 3                         | WOOD DOWEL<br>(8 x 30mm)            |                                                                                                                 | 40PCS | 13 | GLUE                   |           | 1PC   |
| 4                         | LONG SCREW<br>(8 x 38mm)            | BUUUUUU                                                                                                         | 16PCS | 14 | SCREWDRIVER            | A         | 1PC   |
| 5                         | SCREW<br>(3.5 x 28mm)               | () and the second se | 4PCS  | 15 | ALLEN WRENCH<br>(4mm)  |           | 1PC   |
| 6                         | DRAWER BOLT<br>(5/32" x 12mm)       | 0°                                                                                                              | 6PCS  | 16 | HEXAGONAL KEY<br>(8mm) | ß         | 1PC   |
| 7                         | HANDLE BOLT<br>(M4 x 20mm)          |                                                                                                                 | 10PCS | 17 | FOOT PIN               | J         | 4PCS  |
| 8                         | COARSE THREAD SCREWS<br>(7# x 50mm) | 0.1.mmmm                                                                                                        | 4PCS  |    |                        |           |       |
| 9                         | BOLT<br>(1/4" x 21mm)               | 0                                                                                                               | 8PCS  |    |                        |           |       |
| 10                        | SUCTION CUP                         | $\bigcirc$                                                                                                      | 4PCS  |    |                        |           |       |
|                           |                                     |                                                                                                                 |       |    |                        |           |       |
|                           |                                     |                                                                                                                 |       |    |                        |           |       |
|                           |                                     |                                                                                                                 |       |    | _                      |           |       |