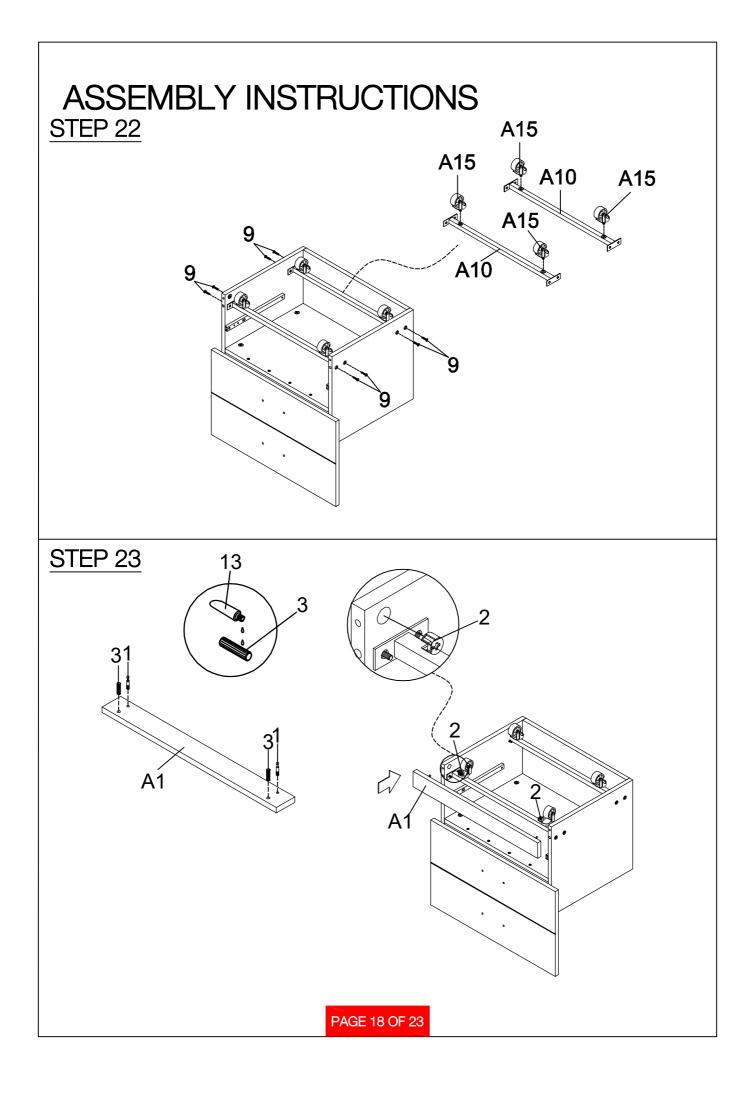

## ASSEMBLY INSTRUCTIONS

| ASSEMBLY INSTRUCTIONS     |                                     |                                                                                                                 |       |    |                        |           |       |
|---------------------------|-------------------------------------|-----------------------------------------------------------------------------------------------------------------|-------|----|------------------------|-----------|-------|
| z HARDWARE IDENTIFICATION |                                     |                                                                                                                 |       |    |                        |           |       |
| 1                         | LARGE CAM BOLT<br>(35MM)            | ora m                                                                                                           | 28PCS | 11 | STICKER                | $\oslash$ | 30PCS |
| 2                         | LARGE CAM-LOCK<br>(ø15MM)           |                                                                                                                 | 28PCS | 12 | SHELF PIN              | P         | 4PCS  |
| 3                         | WOOD DOWEL<br>(8 x 30mm)            |                                                                                                                 | 40PCS | 13 | GLUE                   |           | 1PC   |
| 4                         | LONG SCREW<br>(8 x 38mm)            | BUUUUUU                                                                                                         | 16PCS | 14 | SCREWDRIVER            | A         | 1PC   |
| 5                         | SCREW<br>(3.5 x 28mm)               | () and the second se | 4PCS  | 15 | ALLEN WRENCH<br>(4mm)  |           | 1PC   |
| 6                         | DRAWER BOLT<br>(5/32" x 12mm)       | 0°                                                                                                              | 6PCS  | 16 | HEXAGONAL KEY<br>(8mm) | ß         | 1PC   |
| 7                         | HANDLE BOLT<br>(M4 x 20mm)          |                                                                                                                 | 10PCS | 17 | FOOT PIN               | J         | 4PCS  |
| 8                         | COARSE THREAD SCREWS<br>(7# x 50mm) | 0.1.mmmm                                                                                                        | 4PCS  |    |                        |           |       |
| 9                         | BOLT<br>(1/4" x 21mm)               | 0                                                                                                               | 8PCS  |    |                        |           |       |
| 10                        | SUCTION CUP                         | $\bigcirc$                                                                                                      | 4PCS  |    |                        |           |       |
|                           |                                     |                                                                                                                 |       |    |                        |           |       |
|                           |                                     |                                                                                                                 |       |    |                        |           |       |
|                           |                                     |                                                                                                                 |       |    | _                      |           |       |