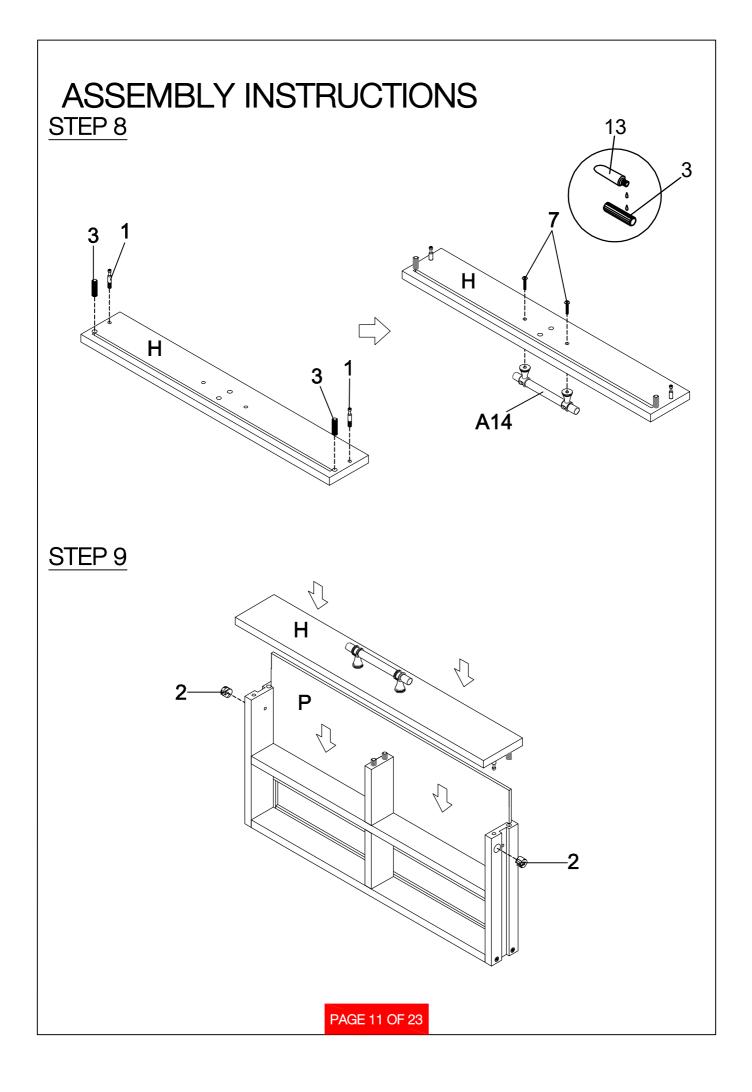

## ASSEMBLY INSTRUCTIONS

| ASSEMBLY INSTRUCTIONS     |                                     |                                                                                                                 |       |    |                        |           |       |
|---------------------------|-------------------------------------|-----------------------------------------------------------------------------------------------------------------|-------|----|------------------------|-----------|-------|
| z HARDWARE IDENTIFICATION |                                     |                                                                                                                 |       |    |                        |           |       |
| 1                         | LARGE CAM BOLT<br>(35MM)            | ora m                                                                                                           | 28PCS | 11 | STICKER                | $\oslash$ | 30PCS |
| 2                         | LARGE CAM-LOCK<br>(ø15MM)           |                                                                                                                 | 28PCS | 12 | SHELF PIN              | P         | 4PCS  |
| 3                         | WOOD DOWEL<br>(8 x 30mm)            |                                                                                                                 | 40PCS | 13 | GLUE                   |           | 1PC   |
| 4                         | LONG SCREW<br>(8 x 38mm)            | BUUUUUU                                                                                                         | 16PCS | 14 | SCREWDRIVER            | A         | 1PC   |
| 5                         | SCREW<br>(3.5 x 28mm)               | () and the second se | 4PCS  | 15 | ALLEN WRENCH<br>(4mm)  |           | 1PC   |
| 6                         | DRAWER BOLT<br>(5/32" x 12mm)       | 0°                                                                                                              | 6PCS  | 16 | HEXAGONAL KEY<br>(8mm) | ß         | 1PC   |
| 7                         | HANDLE BOLT<br>(M4 x 20mm)          |                                                                                                                 | 10PCS | 17 | FOOT PIN               | J         | 4PCS  |
| 8                         | COARSE THREAD SCREWS<br>(7# x 50mm) | 0.1.mmmm                                                                                                        | 4PCS  |    |                        |           |       |
| 9                         | BOLT<br>(1/4" x 21mm)               | 0                                                                                                               | 8PCS  |    |                        |           |       |
| 10                        | SUCTION CUP                         | $\bigcirc$                                                                                                      | 4PCS  |    |                        |           |       |
|                           |                                     |                                                                                                                 |       |    |                        |           |       |
|                           |                                     |                                                                                                                 |       |    |                        |           |       |
|                           |                                     |                                                                                                                 |       |    | _                      |           |       |