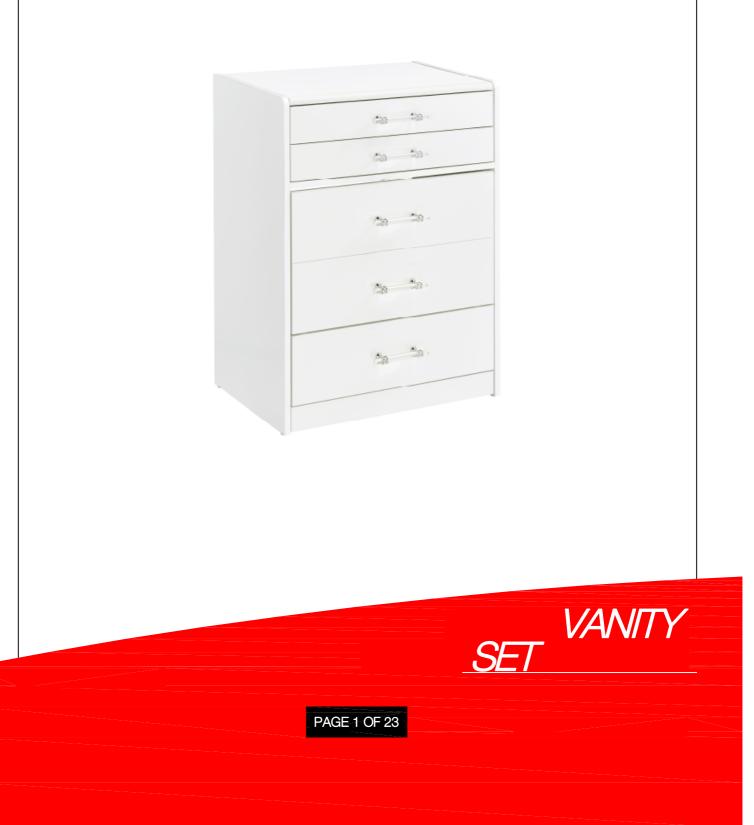

## ASSEMBLY INSTRUCTIONS









| ASSEMBLY INSTRUCTIONS     |                                     |                                                                                                                 |       |    |                        |           |       |
|---------------------------|-------------------------------------|-----------------------------------------------------------------------------------------------------------------|-------|----|------------------------|-----------|-------|
| z HARDWARE IDENTIFICATION |                                     |                                                                                                                 |       |    |                        |           |       |
| 1                         | LARGE CAM BOLT<br>(35MM)            | ora