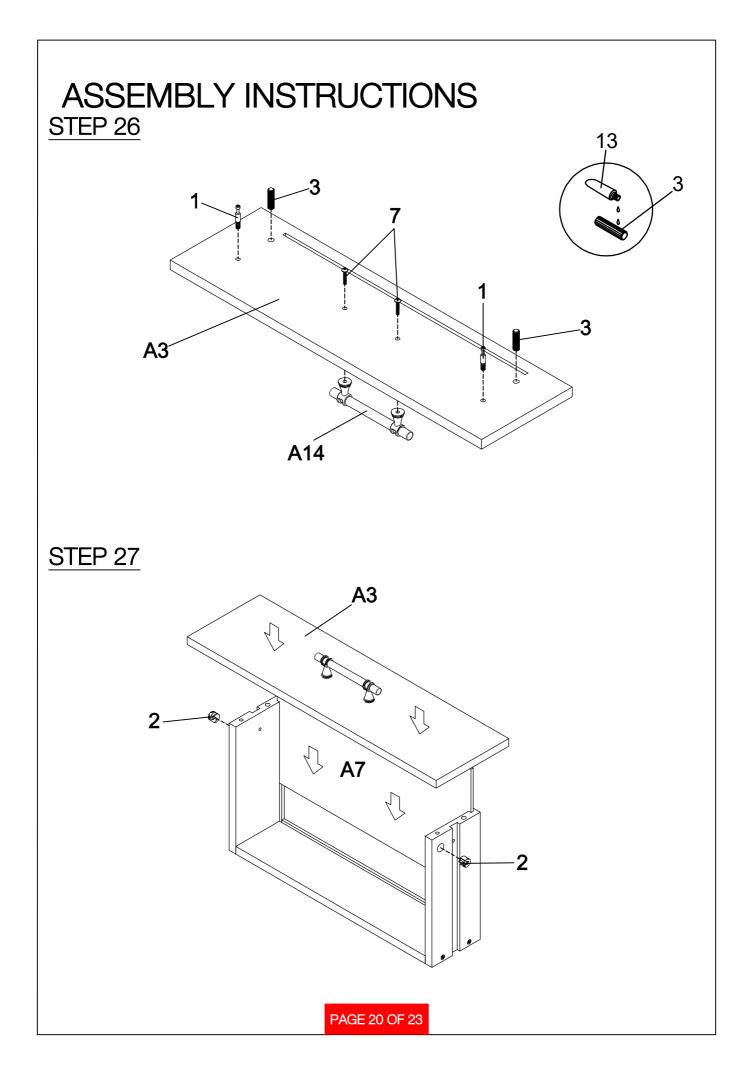

## ASSEMBLY INSTRUCTIONS

| ASSEMBLY INSTRUCTIONS     |                                     |                                                                                                                 |       |    |                        |           |       |
|---------------------------|-------------------------------------|-----------------------------------------------------------------------------------------------------------------|-------|----|------------------------|-----------|-------|
| z HARDWARE IDENTIFICATION |                                     |                                                                                                                 |       |    |                        |           |       |
| 1                         | LARGE CAM BOLT<br>(35MM)            | ora m                                                                                                           | 28PCS | 11 | STICKER                | $\oslash$ | 30PCS |
| 2                         | LARGE CAM-LOCK<br>(ø15MM)           |                                                                                                                 | 28PCS | 12 | SHELF PIN              | P         | 4PCS  |
| 3                         | WOOD DOWEL<br>(8 x 30mm)            |                                                                                                                 | 40PCS | 13 | GLUE                   |           | 1PC   |
| 4                         | LONG SCREW<br>(8 x 38mm)            | BUUUUUU                                                                                                         | 16PCS | 14 | SCREWDRIVER            | A         | 1PC   |
| 5                         | SCREW<br>(3.5 x 28mm)               | () and the second se | 4PCS  | 15 | ALLEN WRENCH<br>(4mm)  |           | 1PC   |
| 6                         | DRAWER BOLT<br>(5/32" x 12mm)       | 0°                                                                                                              | 6PCS  | 16 | HEXAGONAL KEY<br>(8mm) | ß         | 1PC   |
| 7                         | HANDLE BOLT<br>(M4 x 20mm)          |                                                                                                                 | 10PCS | 17 | FOOT PIN               | J         | 4PCS  |
| 8                         | COARSE THREAD SCREWS<br>(7# x 50mm) | 0.1.mmmm                                                                                                        | 4PCS  |    |                        |           |       |
| 9                         | BOLT<br>(1/4" x 21mm)               | 0                                                                                                               | 8PCS  |    |                        |           |       |
| 10                        | SUCTION CUP                         | $\bigcirc$                                                                                                      | 4PCS  |    |                        |           |       |
|                           |                                     |                                                                                                                 |       |    |                        |           |       |
|                           |                                     |                                                                                                                 |       |    |                        |           |       |
|                           |                                     |                                                                                                                 |       |    | _                      |           |       |