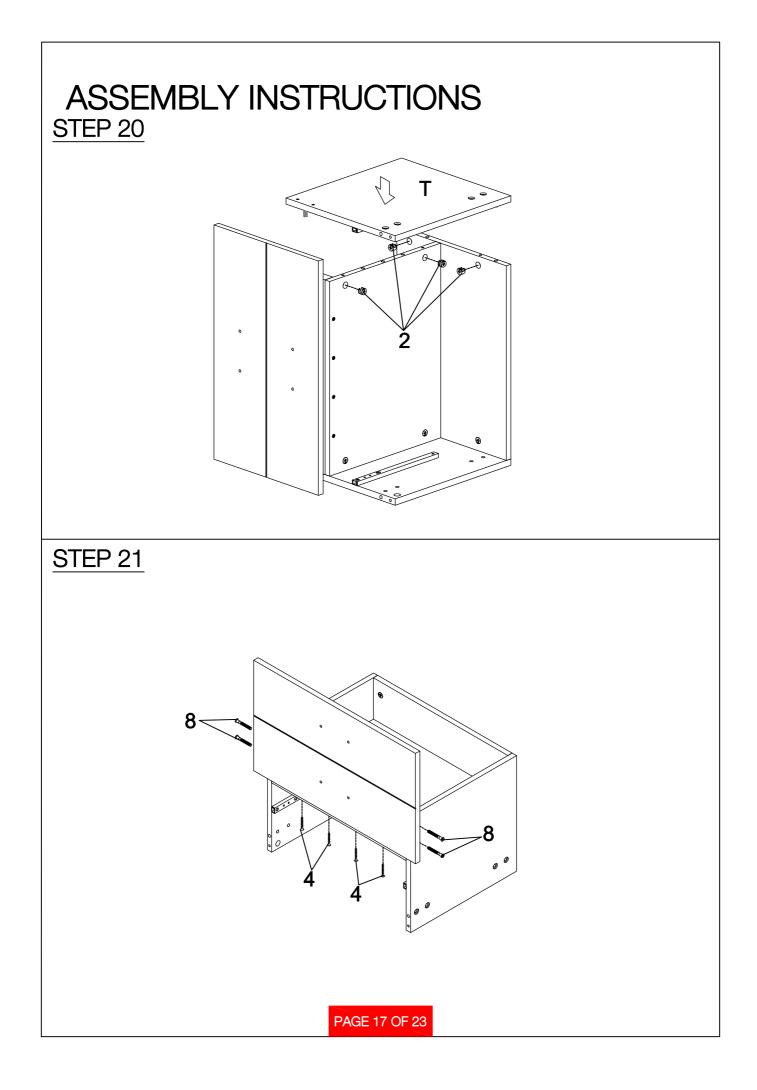

## ASSEMBLY INSTRUCTIONS

| ASSEMBLY INSTRUCTIONS     |                                     |                                                                                                                 |       |    |                        |           |       |
|---------------------------|-------------------------------------|-----------------------------------------------------------------------------------------------------------------|-------|----|------------------------|-----------|-------|
| z HARDWARE IDENTIFICATION |                                     |                                                                                                                 |       |    |                        |           |       |
| 1                         | LARGE CAM BOLT<br>(35MM)            | ora m                                                                                                           | 28PCS | 11 | STICKER                | $\oslash$ | 30PCS |
| 2                         | LARGE CAM-LOCK<br>(ø15MM)           |                                                                                                                 | 28PCS | 12 | SHELF PIN              | P         | 4PCS  |
| 3                         | WOOD DOWEL<br>(8 x 30mm)            |                                                                                                                 | 40PCS | 13 | GLUE                   |           | 1PC   |
| 4                         | LONG SCREW<br>(8 x 38mm)            | BUUUUUU                                                                                                         | 16PCS | 14 | SCREWDRIVER            | A         | 1PC   |
| 5                         | SCREW<br>(3.5 x 28mm)               | () and the second se | 4PCS  | 15 | ALLEN WRENCH<br>(4mm)  |           | 1PC   |
| 6                         | DRAWER BOLT<br>(5/32" x 12mm)       | 0°                                                                                                              | 6PCS  | 16 | HEXAGONAL KEY<br>(8mm) | ß         | 1PC   |
| 7                         | HANDLE BOLT<br>(M4 x 20mm)          |                                                                                                                 | 10PCS | 17 | FOOT PIN               | J         | 4PCS  |
| 8                         | COARSE THREAD SCREWS<br>(7# x 50mm) | 0.1.mmmm                                                                                                        | 4PCS  |    |                        |           |       |
| 9                         | BOLT<br>(1/4" x 21mm)               | 0                                                                                                               | 8PCS  |    |                        |           |       |
| 10                        | SUCTION CUP                         | $\bigcirc$                                                                                                      | 4PCS  |    |                        |           |       |
|                           |                                     |                                                                                                                 |       |    |                        |           |       |
|                           |                                     |                                                                                                                 |       |    |                        |           |       |
|                           |                                     |                                                                                                                 |       |    | _                      |           |       |