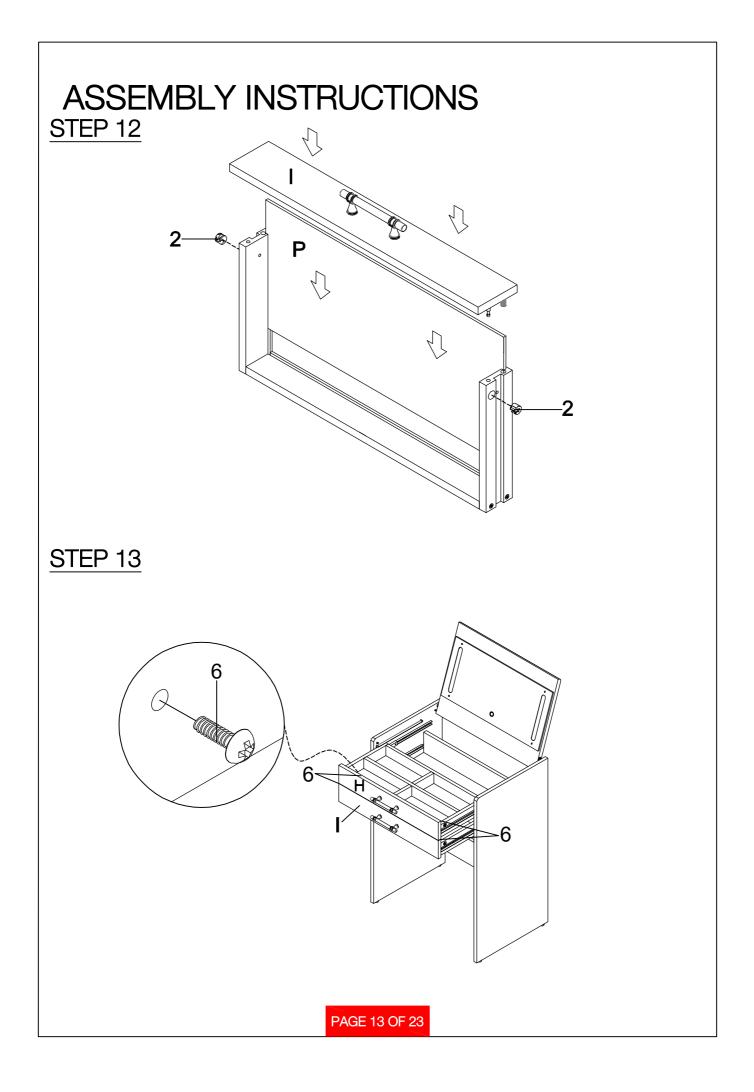

## ASSEMBLY INSTRUCTIONS

| ASSEMBLY INSTRUCTIONS     |                                     |                                                                                                                 |       |    |                        |           |       |
|---------------------------|-------------------------------------|-----------------------------------------------------------------------------------------------------------------|-------|----|------------------------|-----------|-------|
| z HARDWARE IDENTIFICATION |                                     |                                                                                                                 |       |    |                        |           |       |
| 1                         | LARGE CAM BOLT<br>(35MM)            | ora m                                                                                                           | 28PCS | 11 | STICKER                | $\oslash$ | 30PCS |
| 2                         | LARGE CAM-LOCK<br>(ø15MM)           |                                                                                                                 | 28PCS | 12 | SHELF PIN              | P         | 4PCS  |
| 3                         | WOOD DOWEL<br>(8 x 30mm)            |                                                                                                                 | 40PCS | 13 | GLUE                   |           | 1PC   |
| 4                         | LONG SCREW<br>(8 x 38mm)            | BUUUUUU                                                                                                         | 16PCS | 14 | SCREWDRIVER            | A         | 1PC   |
| 5                         | SCREW<br>(3.5 x 28mm)               | () and the second se | 4PCS  | 15 | ALLEN WRENCH<br>(4mm)  |           | 1PC   |
| 6                         | DRAWER BOLT<br>(5/32" x 12mm)       | 0°                                                                                                              | 6PCS  | 16 | HEXAGONAL KEY<br>(8mm) | ß         | 1PC   |
| 7                         | HANDLE BOLT<br>(M4 x 20mm)          |                                                                                                                 | 10PCS | 17 | FOOT PIN               | J         | 4PCS  |
| 8                         | COARSE THREAD SCREWS<br>(7# x 50mm) | 0.1.mmmm                                                                                                        | 4PCS  |    |                        |           |       |
| 9                         | BOLT<br>(1/4" x 21mm)               | 0                                                                                                               | 8PCS  |    |                        |           |       |
| 10                        | SUCTION CUP                         | $\bigcirc$                                                                                                      | 4PCS  |    |                        |           |       |
|                           |                                     |                                                                                                                 |       |    |                        |           |       |
|                           |                                     |                                                                                                                 |       |    |                        |           |       |
|                           |                                     |                                                                                                                 |       |    | _                      |           |       |