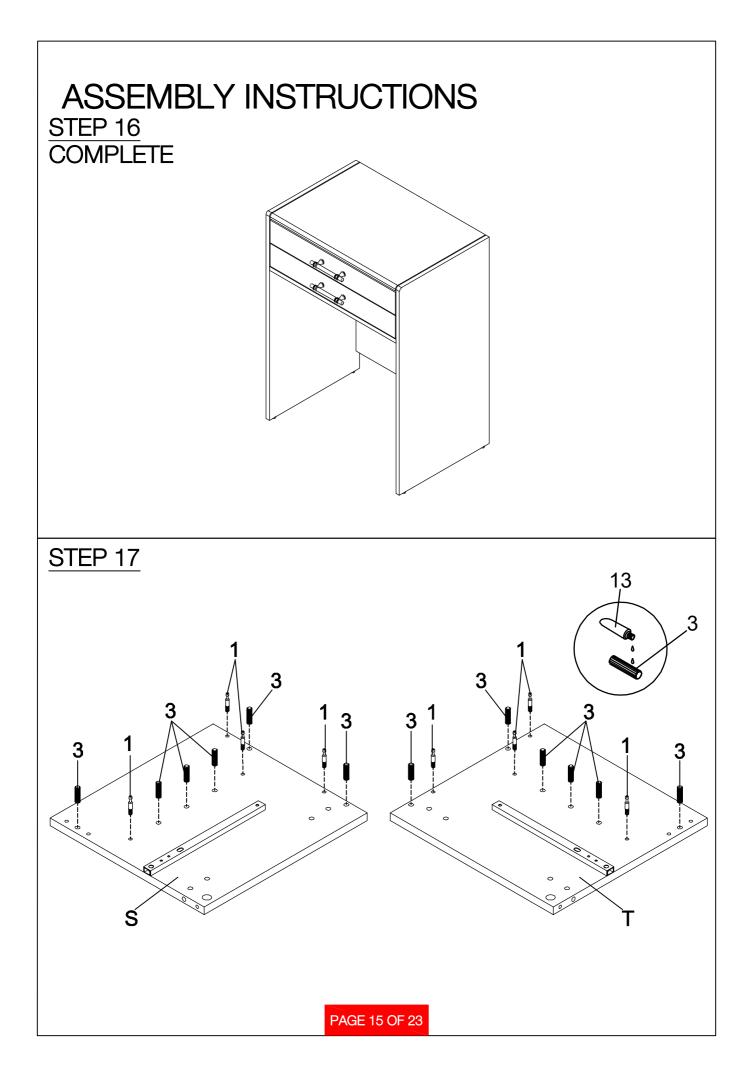

## ASSEMBLY INSTRUCTIONS

| ASSEMBLY INSTRUCTIONS     |                                     |                                                                                                                 |       |    |                        |           |       |
|---------------------------|-------------------------------------|-----------------------------------------------------------------------------------------------------------------|-------|----|------------------------|-----------|-------|
| z HARDWARE IDENTIFICATION |                                     |                                                                                                                 |       |    |                        |           |       |
| 1                         | LARGE CAM BOLT<br>(35MM)            | ora m                                                                                                           | 28PCS | 11 | STICKER                | $\oslash$ | 30PCS |
| 2                         | LARGE CAM-LOCK<br>(ø15MM)           |                                                                                                                 | 28PCS | 12 | SHELF PIN              | P         | 4PCS  |
| 3                         | WOOD DOWEL<br>(8 x 30mm)            |                                                                                                                 | 40PCS | 13 | GLUE                   |           | 1PC   |
| 4                         | LONG SCREW<br>(8 x 38mm)            | BUUUUUU                                                                                                         | 16PCS | 14 | SCREWDRIVER            | A         | 1PC   |
| 5                         | SCREW<br>(3.5 x 28mm)               | () and the second se | 4PCS  | 15 | ALLEN WRENCH<br>(4mm)  |           | 1PC   |
| 6                         | DRAWER BOLT<br>(5/32" x 12mm)       | 0°                                                                                                              | 6PCS  | 16 | HEXAGONAL KEY<br>(8mm) | ß         | 1PC   |
| 7                         | HANDLE BOLT<br>(M4 x 20mm)          |                                                                                                                 | 10PCS | 17 | FOOT PIN               | J         | 4PCS  |
| 8                         | COARSE THREAD SCREWS<br>(7# x 50mm) | 0.1.mmmm                                                                                                        | 4PCS  |    |                        |           |       |
| 9                         | BOLT<br>(1/4" x 21mm)               | 0                                                                                                               | 8PCS  |    |                        |           |       |
| 10                        | SUCTION CUP                         | $\bigcirc$                                                                                                      | 4PCS  |    |                        |           |       |
|                           |                                     |                                                                                                                 |       |    |                        |           |       |
|                           |                                     |                                                                                                                 |       |    |                        |           |       |
|                           |                                     |                                                                                                                 |       |    | _                      |           |       |