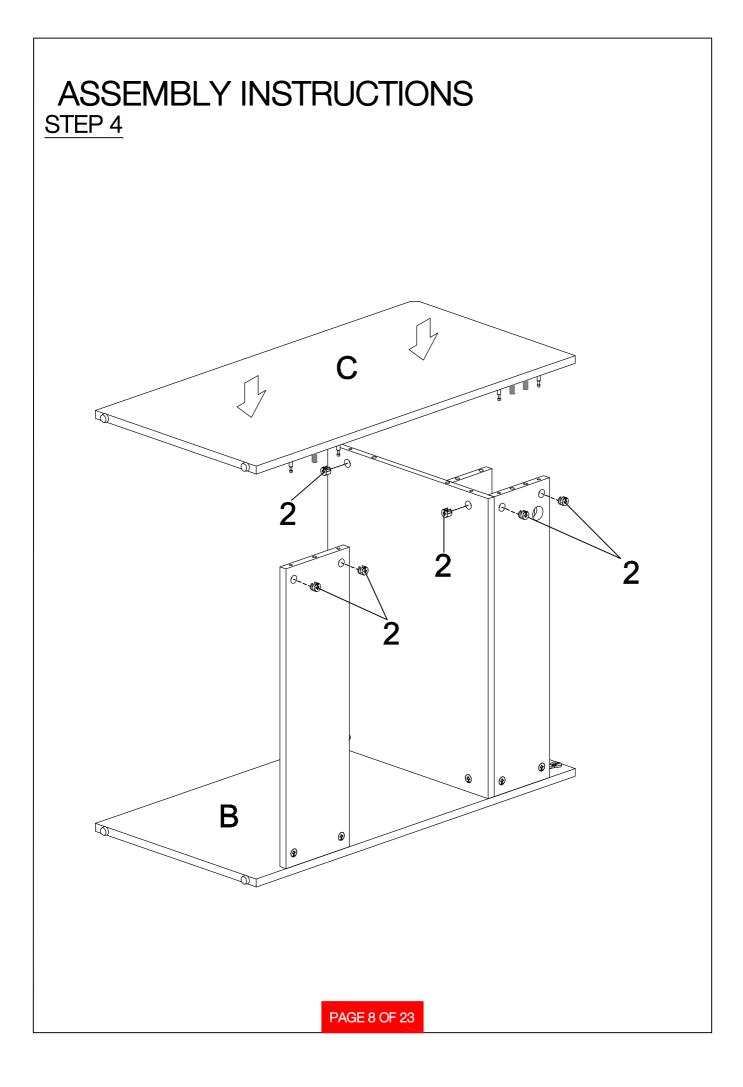

## ASSEMBLY INSTRUCTIONS

| ASSEMBLY INSTRUCTIONS     |                                     |                                                                                                                 |       |    |                        |           |       |
|---------------------------|-------------------------------------|-----------------------------------------------------------------------------------------------------------------|-------|----|------------------------|-----------|-------|
| z HARDWARE IDENTIFICATION |                                     |                                                                                                                 |       |    |                        |           |       |
| 1                         | LARGE CAM BOLT<br>(35MM)            | ora m                                                                                                           | 28PCS | 11 | STICKER                | $\oslash$ | 30PCS |
| 2                         | LARGE CAM-LOCK<br>(ø15MM)           |                                                                                                                 | 28PCS | 12 | SHELF PIN              | P         | 4PCS  |
| 3                         | WOOD DOWEL<br>(8 x 30mm)            |                                                                                                                 | 40PCS | 13 | GLUE                   |           | 1PC   |
| 4                         | LONG SCREW<br>(8 x 38mm)            | BUUUUUU                                                                                                         | 16PCS | 14 | SCREWDRIVER            | A         | 1PC   |
| 5                         | SCREW<br>(3.5 x 28mm)               | () and the second se | 4PCS  | 15 | ALLEN WRENCH<br>(4mm)  |           | 1PC   |
| 6                         | DRAWER BOLT<br>(5/32" x 12mm)       | 0°                                                                                                              | 6PCS  | 16 | HEXAGONAL KEY<br>(8mm) | ß         | 1PC   |
| 7                         | HANDLE BOLT<br>(M4 x 20mm)          |                                                                                                                 | 10PCS | 17 | FOOT PIN               | J         | 4PCS  |
| 8                         | COARSE THREAD SCREWS<br>(7# x 50mm) | 0.1.mmmm                                                                                                        | 4PCS  |    |                        |           |       |
| 9                         | BOLT<br>(1/4" x 21mm)               | 0                                                                                                               | 8PCS  |    |                        |           |       |
| 10                        | SUCTION CUP                         | $\bigcirc$                                                                                                      | 4PCS  |    |                        |           |       |
|                           |                                     |                                                                                                                 |       |    |                        |           |       |
|                           |                                     |                                                                                                                 |       |    |                        |           |       |
|                           |                                     |                                                                                                                 |       |    | _                      |           |       |