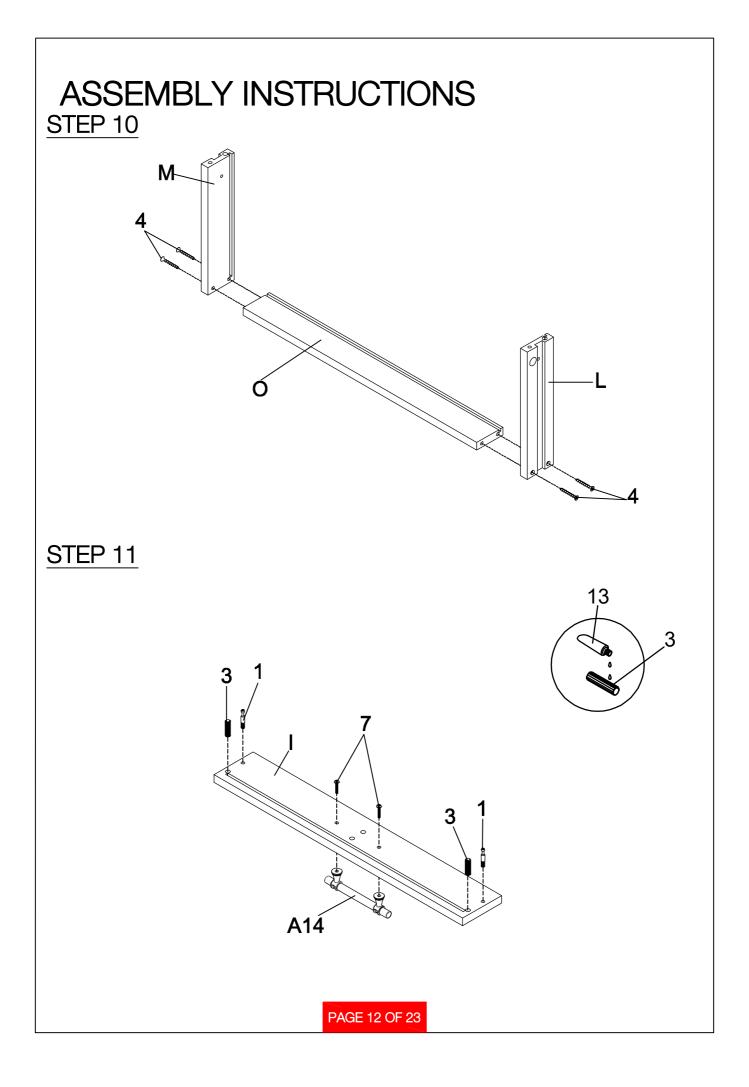

## ASSEMBLY INSTRUCTIONS

| ASSEMBLY INSTRUCTIONS     |                                     |                                                                                                                 |       |    |                        |           |       |
|---------------------------|-------------------------------------|-----------------------------------------------------------------------------------------------------------------|-------|----|------------------------|-----------|-------|
| z HARDWARE IDENTIFICATION |                                     |                                                                                                                 |       |    |                        |           |       |
| 1                         | LARGE CAM BOLT<br>(35MM)            | ora m                                                                                                           | 28PCS | 11 | STICKER                | $\oslash$ | 30PCS |
| 2                         | LARGE CAM-LOCK<br>(ø15MM)           |                                                                                                                 | 28PCS | 12 | SHELF PIN              | P         | 4PCS  |
| 3                         | WOOD DOWEL<br>(8 x 30mm)            |                                                                                                                 | 40PCS | 13 | GLUE                   |           | 1PC   |
| 4                         | LONG SCREW<br>(8 x 38mm)            | BUUUUUU                                                                                                         | 16PCS | 14 | SCREWDRIVER            | A         | 1PC   |
| 5                         | SCREW<br>(3.5 x 28mm)               | () and the second se | 4PCS  | 15 | ALLEN WRENCH<br>(4mm)  |           | 1PC   |
| 6                         | DRAWER BOLT<br>(5/32" x 12mm)       | 0°                                                                                                              | 6PCS  | 16 | HEXAGONAL KEY<br>(8mm) | ß         | 1PC   |
| 7                         | HANDLE BOLT<br>(M4 x 20mm)          |                                                                                                                 | 10PCS | 17 | FOOT PIN               | J         | 4PCS  |
| 8                         | COARSE THREAD SCREWS<br>(7# x 50mm) | 0.1.mmmm                                                                                                        | 4PCS  |    |                        |           |       |
| 9                         | BOLT<br>(1/4" x 21mm)               | 0                                                                                                               | 8PCS  |    |                        |           |       |
| 10                        | SUCTION CUP                         | $\bigcirc$                                                                                                      | 4PCS  |    |                        |           |       |
|                           |                                     |                                                                                                                 |       |    |                        |           |       |
|                           |                                     |                                                                                                                 |       |    |                        |           |       |
|                           |                                     |                                                                                                                 |       |    | _                      |           |       |