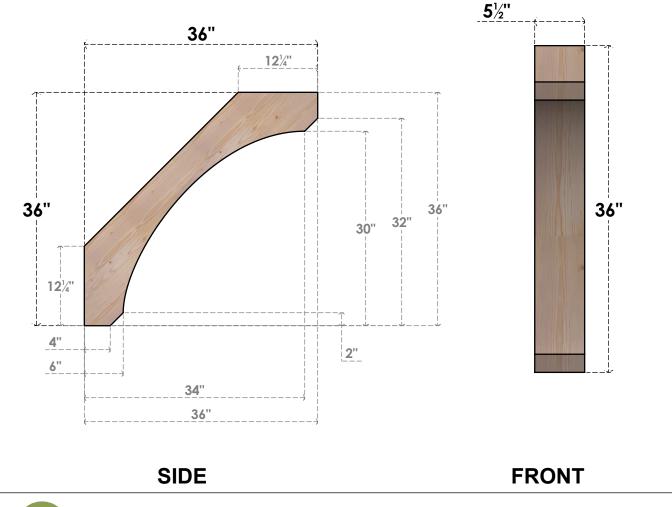

BRC06X36X36LEC00SDF

5 1/2"W X 36"D X 36"H LEGACY SMOOTH BRACE, DOUGLAS FIR

CLARKSVILLE, TX 75426 TOLL FREE: 866-607-0453 WWW.EKENAMILLWORK.COM

**EKENA MILLWORK** 2300 WEST MAIN ST.

NOTES 1. INSTALLATION TO BE COMPLETED IN ACCORDANCE WITH MANUFACTURER'S SPECIFICATIONS. 2. DRAWING MAY NOT BE TO SCALE