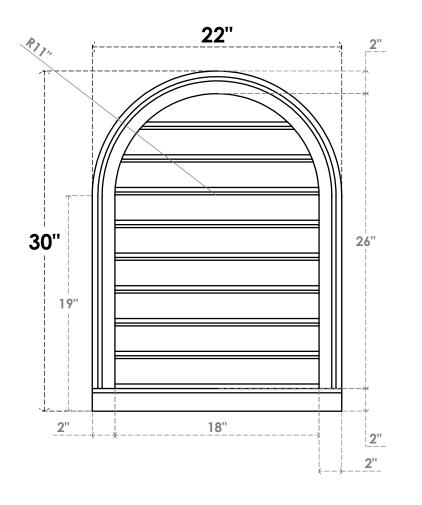

## GVPRT22X3003SF

22"W X 30"H ROUND TOP SURFACE MOUNT PVC GABLE VENT: FUNCTIONAL, W/ 2"W X 2"P **BRICKMOULD SILL FRAME** 

**VENTING AREA: 34.81 SQ IN** 

LOUVER HEIGHT: 2 7/8"

LOUVER QTY: 9

**FRONT** 

SIDE

1. INSTALLATION TO BE COMPLETED IN ACCORDANCE WITH MANUFACTURER'S SPECIFICATIONS. 2. DRAWING MAY NOT BE TO SCALE