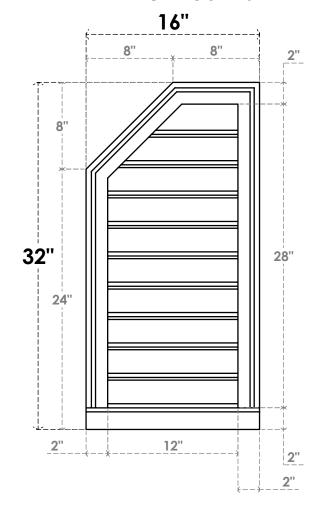

## GVPOL16X3203SF

16"W X 32"H HALF OCTAGON TOP LEFT SURFACE MOUNT PVC GABLE VENT: FUNCTIONAL, W/ 2"W X 2"P BRICKMOULD SILL FRAME

**VENTING AREA: 25.69 SQ IN** LOUVER HEIGHT: 2 3/4"

LOUVER QTY: 10

**FRONT** 

SIDE

EKENA MILLWORK 2300 WEST MAIN ST. CLARKSVILLE, TX 75426 TOLL FREE: 866-607-0453 WWW.EKENAMILLWORK.COM

1. INSTALLATION TO BE COMPLETED IN ACCORDANCE WITH MANUFACTURER'S SPECIFICATIONS.
2. DRAWING MAY NOT BE TO SCALE