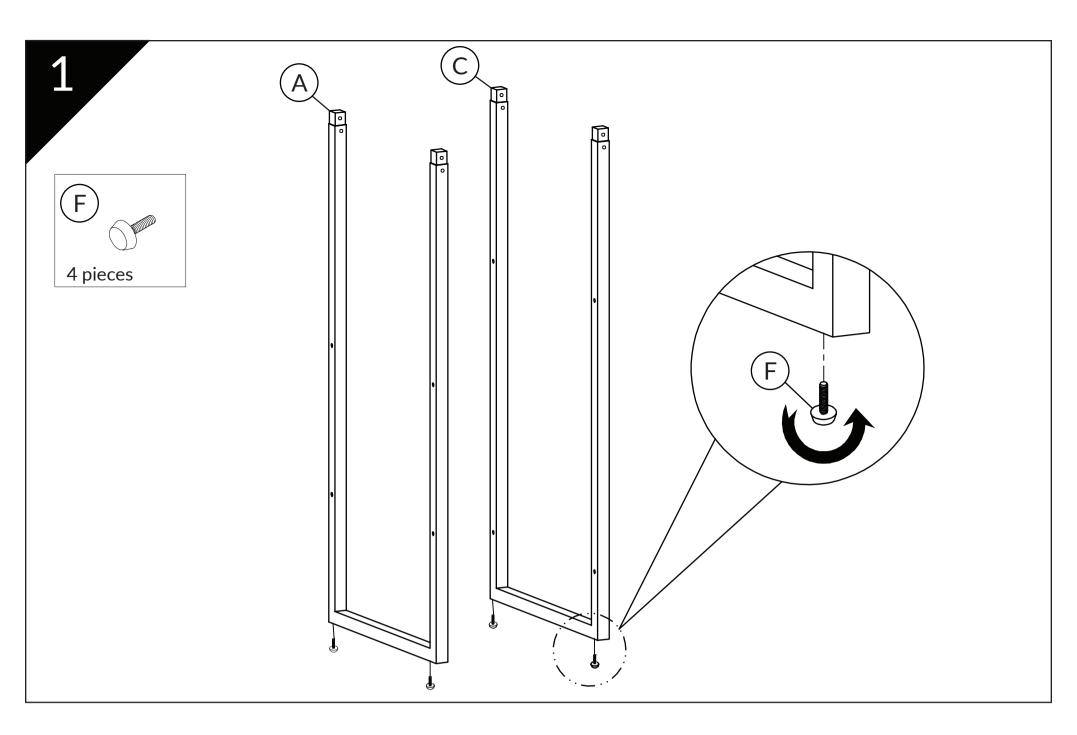

# Love Your **Cat**. Love Your **Home**.

T١



# Metropolitan Cat Condo

Assembly Instructions

For video instructions on assembling your Metropolitan Cat Condo, visit: TheRefinedFeline.com/assembly/ or scan QR code:



Need more help?

Call: 800-289-6136

Email: Support@TheRefinedFeline.com

Share a cat photo on your new Metropolitan Cat Condo! Find us on Facebook or tag on Instagram:

#MetroCatCondo @RefinedFeline







 $\ensuremath{\mathbb{C}}$  RefinedKind Pet Products. All Rights Reserved



## WHAT'S IN THE BOX?

### Hardware





















Allen Wrench 4mm



**Feet** 

Leveler

M6\*20mm

**(19)** 



Machine

Screw

M6\*35mm

Machine Screw M6\*15mm



Wood Screw M4\*50mm



Security Plate



Nylon Cable Connecting
Tie Plate



Wall Anchor

#### **Parts**





















Place into position. If unstable, adjust feet levelers. To install anti-tipping wall mount, proceed to step 10.

Assembly complete. Enjoy!

Visit TheRefinedFeline.com for replacement covers and accessories such as hanging cat toys and food bowl platforms. Replacement covers also available.

Tip: Cushions, pad covers, and sisal are replaceable if worn. Cushions are machine washable on cold, gentle cycle. Cushion colors may bleed. Hand wash faux fur covers. Sisal is NOT machine washable. Use pet approved spot cleaner on sisal.



#### **About The Refined Feline**

The Refined Feline's mission is to bring modern, innovative designs to cat furniture. We strive to reinvent how people view the products that they and their feline companions use in their shared space. All of our