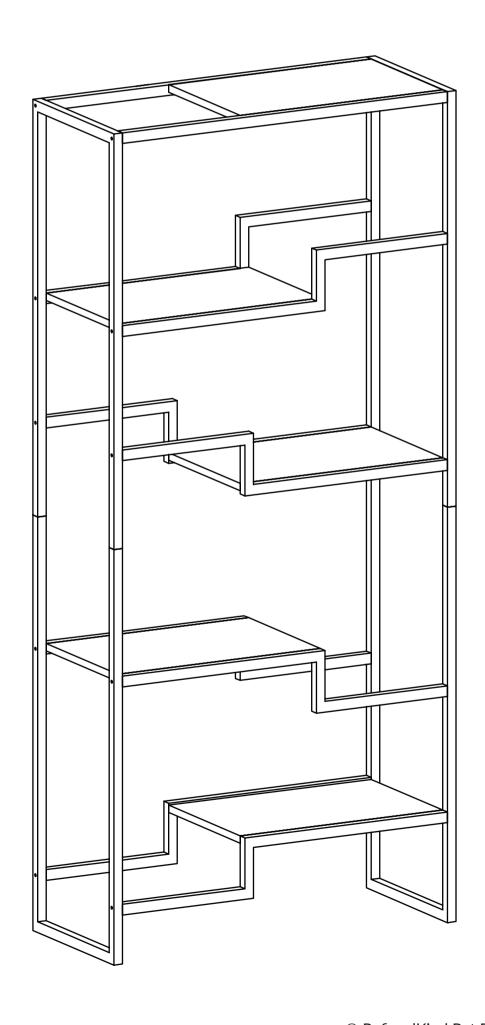

## WHAT'S IN THE BOX?

#### **Parts**

Place into position. If unstable, adjust feet levelers. To install anti-tipping wall mount, proceed to step 10.

Assembly complete. Enjoy!

Visit TheRefinedFeline.com for replacement covers and accessories such as hanging cat toys and food bowl platforms. Replacement covers also available.