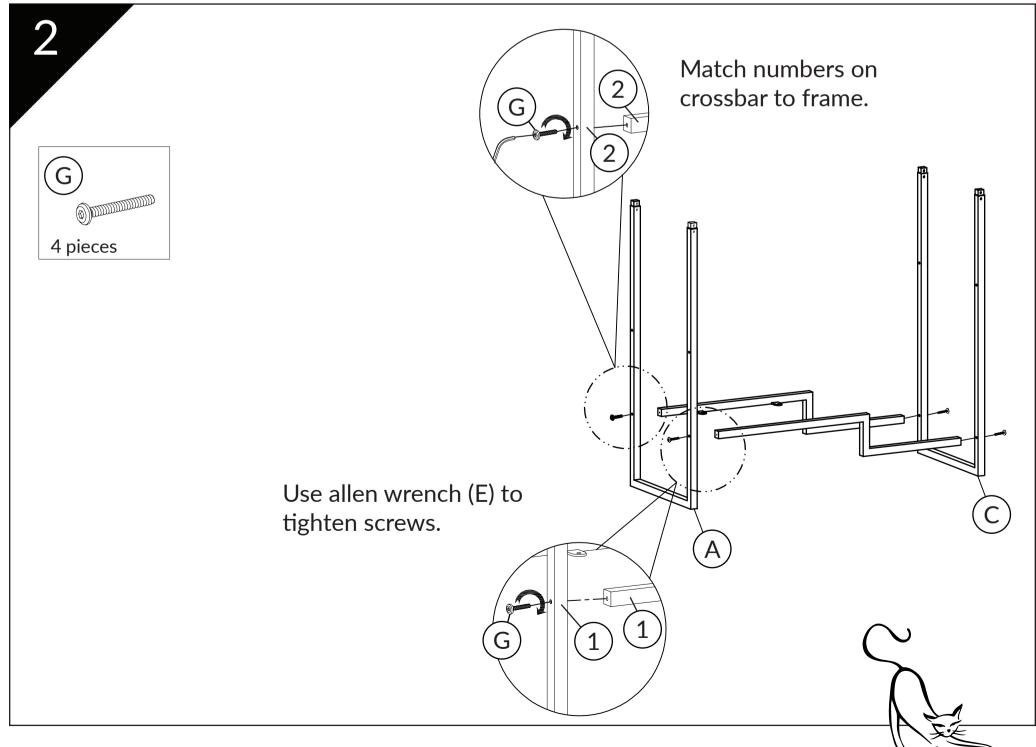

# Love Your **Cat**. Love Your **Home**.

T١



# Metropolitan Cat Condo

Assembly Instructions

For video instructions on assembling your Metropolitan Cat Condo, visit: TheRefinedFeline.com/assembly/ or scan QR code:



Need more help?

Call: 800-289-6136

Email: Support@TheRefinedFeline.com

Share a cat photo on your new Metropolitan Cat Condo! Find us on Facebook or tag on Instagram:

#MetroCatCondo @RefinedFeline







 $\ensuremath{\mathbb{C}}$  RefinedKind Pet Products. All Rights Reserved



## WHAT'S IN THE BOX?

### Hardware





















Allen Wrench 4mm



**Feet** 

Leveler

M6\*20mm

**(19)** 



Machine

Screw

M6\*35mm

Machine Screw M6\*15mm



Wood Screw M4\*50mm



Security Plate



Nylon Cable Connecting
Tie Plate



Wall Anchor

#### **Parts**





















Place into position. If unstable, adjust feet levelers. To install anti-tipping wall mount, proceed to step 10.

Assembly complete. Enjoy!

Visit TheRefinedFeline.com for replacement covers and accessories such as hanging cat toys and food bowl platforms. Replacement covers also available.

Tip: Cushions, pad covers, and sisal are replaceable if worn. Cushions are machine washable on cold, gentle cycle. Cushion colors may bleed. Hand wash faux fur covers. Sisal is NOT machine washable. Use pet approved spot cleaner on sisal.



#### **About The Refined Feline**

The Refined Feline's mission is to bring modern, innovative designs to cat furniture. We strive to reinvent how people view the products that they and their feline companions use in their shared space. All of our ca