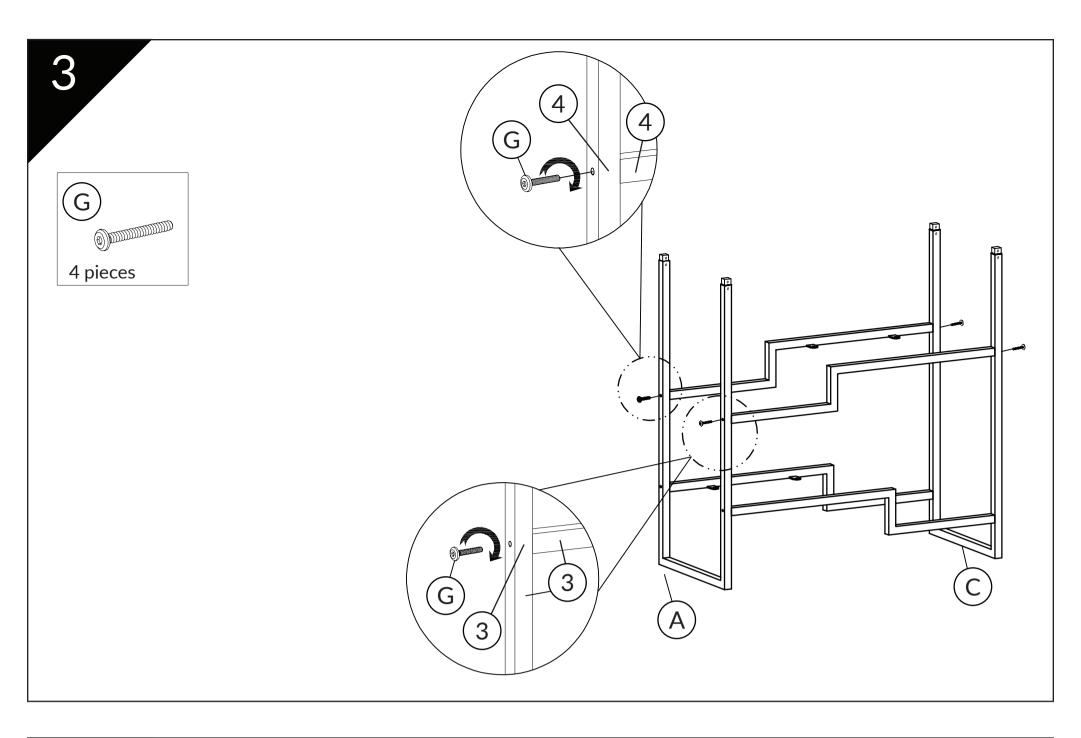

# Love Your **Cat**. Love Your **Home**.

T١



# Metropolitan Cat Condo

Assembly Instructions

For video instructions on assembling your Metropolitan Cat Condo, visit: TheRefinedFeline.com/assembly/ or scan QR code:



Need more help?

Call: 800-289-6136

Email: Support@TheRefinedFeline.com

Share a cat photo on your new Metropolitan Cat Condo! Find us on Facebook or tag on Instagram:

#MetroCatCondo @RefinedFeline







 $\ensuremath{\mathbb{C}}$  RefinedKind Pet Products. All Rights Reserved



## WHAT'S IN THE BOX?

### Hardware





















Allen Wrench 4mm



**Feet** 

Leveler

M6\*20mm

**(19)** 



Machine

Screw

M6\*35mm

Machine Screw M6\*15mm



Wood Screw M4\*50mm



Security Plate



Nylon Cable Connecting
Tie Plate



Wall Anchor

#### **Parts**





















Place into position. If unstable, adjust feet levelers. To install anti-tipping wall mount, proceed to step 10.

Assembly complete. Enjoy!

Visit TheRefinedFeline.com for replacement covers and accessories such as hanging cat toys and food bowl platforms. Replacement covers also available.

Tip: Cushions, pad covers, and sisal are replaceable if worn. Cushions are machine washable on cold, gentle cycle. Cushion colors may bleed. Hand wash faux fur covers. Sisal is NOT machine washable. Use pet approved spot cleaner on sisal.



#### **About The Refined Feline**

The Refined Feline's mission is to bring modern, innovative designs to cat furniture. We strive to reinvent how people view the products that they and their feline companions use in their shared space. All of our cat