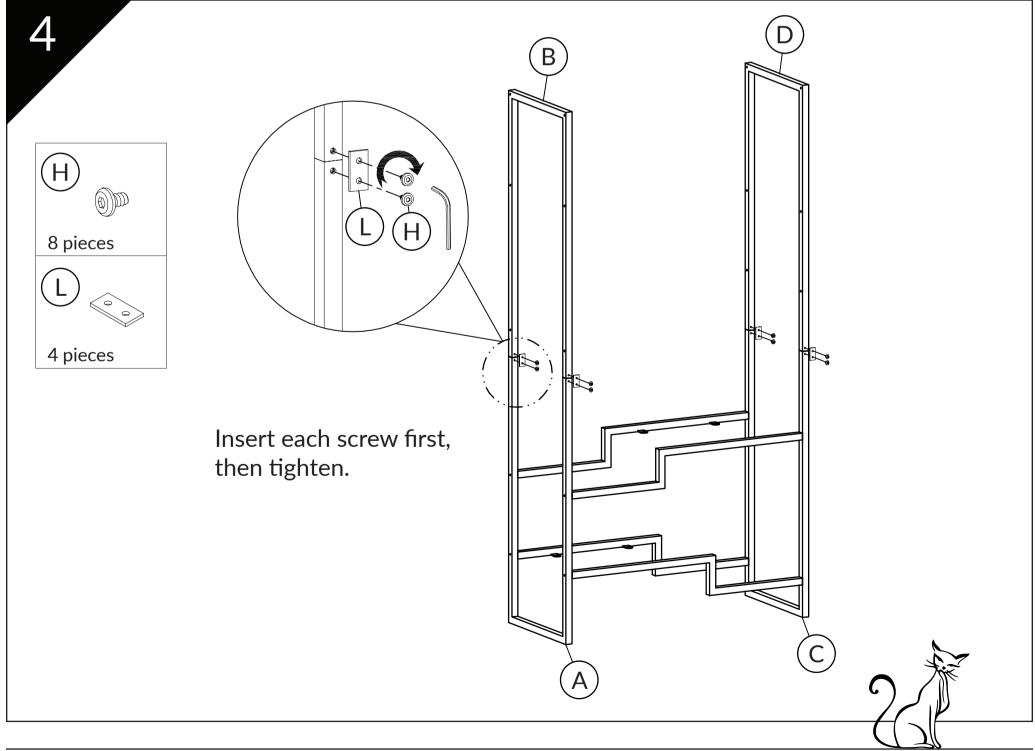

# Love Your **Cat**. Love Your **Home**.

T١



# Metropolitan Cat Condo

Assembly Instructions

For video instructions on assembling your Metropolitan Cat Condo, visit: TheRefinedFeline.com/assembly/ or scan QR code:



Need more help?

Call: 800-289-6136

Email: Support@TheRefinedFeline.com

Share a cat photo on your new Metropolitan Cat Condo! Find us on Facebook or tag on Instagram:

#MetroCatCondo @RefinedFeline







 $\ensuremath{\mathbb{C}}$  RefinedKind Pet Products. All Rights Reserved



## WHAT'S IN THE BOX?

### Hardware





















Allen Wrench 4mm



**Feet** 

Leveler

M6\*20mm

**(19)** 



Machine

Screw

M6\*35mm

Machine Screw M6\*15mm



Wood Screw M4\*50mm



Security Plate



Nylon Cable Connecting
Tie Plate



Wall Anchor

#### **Parts**





















Place into position. If unstable, adjust feet levelers. To install anti-tipping wall mount, proceed to step 10.

Assembly complete. Enjoy!

Visit TheRefinedFeline.com for replacement covers and accessories such as hanging cat toys and food bowl platforms. Replacement covers also available.

Tip: Cushions, pad covers, and sisal are replaceable if worn. Cushions are machine washable on cold, gentle cycle. Cushion colors may bleed. Hand wash faux fur covers. Sisal is NOT machine washable. Use pet approved spot cleaner on sisal.



#### **About The Refined Feline**

The Refined Feline's mission is to bring modern, innovative designs to cat furniture. We strive to reinvent how people view the products that they and their feline companions use in their shared space. All of our cat tr