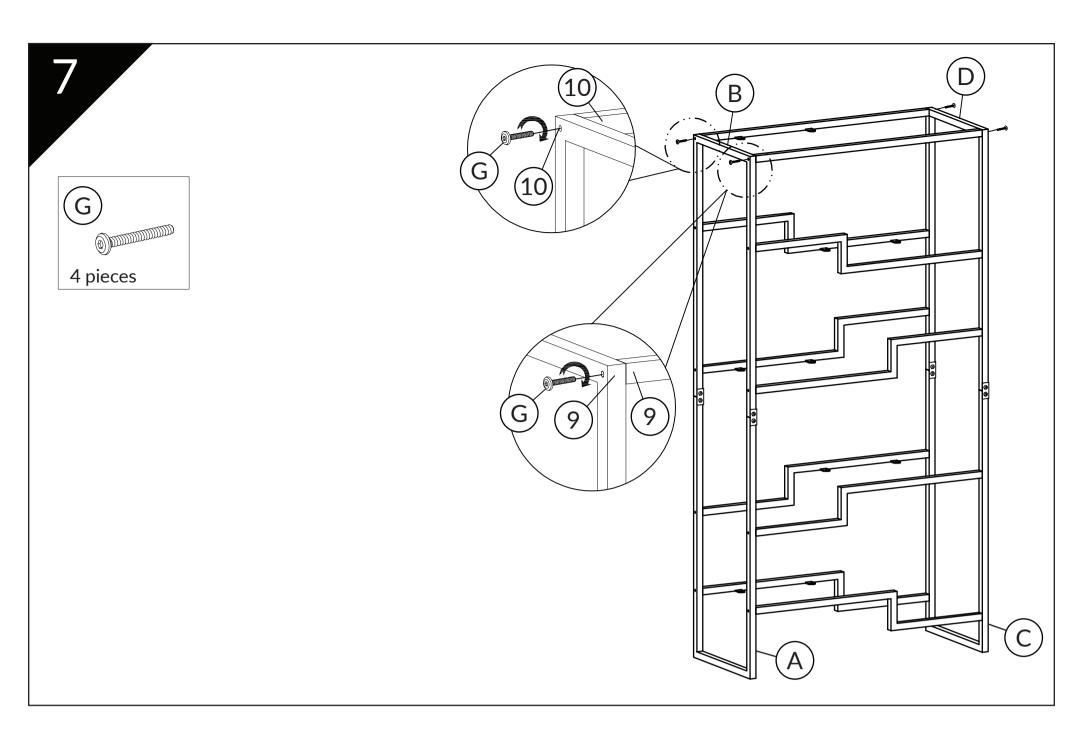

# Love Your **Cat**. Love Your **Home**.

T١



# Metropolitan Cat Condo

Assembly Instructions

For video instructions on assembling your Metropolitan Cat Condo, visit: TheRefinedFeline.com/assembly/ or scan QR code:



Need more help?

Call: 800-289-6136

Email: Support@TheRefinedFeline.com

Share a cat photo on your new Metropolitan Cat Condo! Find us on Facebook or tag on Instagram:

#MetroCatCondo @RefinedFeline







 $\ensuremath{\mathbb{C}}$  RefinedKind Pet Products. All Rights Reserved



## WHAT'S IN THE BOX?

### Hardware





















Allen Wrench 4mm



**Feet** 

Leveler

M6\*20mm

**(19)** 



Machine

Screw

M6\*35mm

Machine Screw M6\*15mm



Wood Screw M4\*50mm



Security Plate



Nylon Cable Connecting
Tie Plate



Wall Anchor

#### **Parts**





















Place into position. If unstable, adjust feet levelers. To install anti-tipping wall mount, proceed to step 10.

Assembly complete. Enjoy!

Visit TheRefinedFeline.com for replacement covers and accessories such as hanging cat toys and food bowl platforms. Replacement covers also available.

Tip: Cushions, pad covers, and sisal are replaceable if worn. Cushions are machine washable on cold, gentle cycle. Cushion colors may bleed. Hand wash faux fur covers. Sisal is NOT machine washable. Use pet approved spot cleaner on sisal.



#### **About The Refined Feline**

The Refined Feline's mission is to bring modern, innovative designs to cat furniture. We strive to reinvent how people view the products that they and their feline companions use in their shared space. All of our cat trees, c