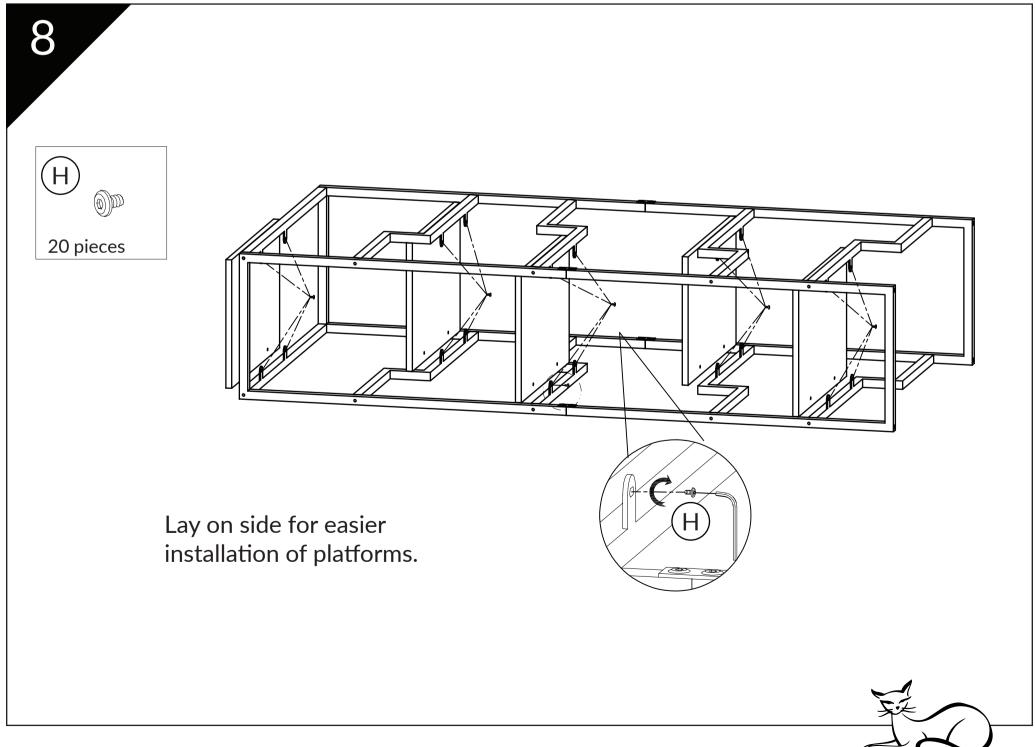

### Hardware

Allen Wrench 4mm

**Feet** 

Leveler

M6\*20mm

**(19)** 

Machine

Screw

M6\*35mm

Machine Screw M6\*15mm

Wood Screw M4\*50mm

Security Plate

Nylon Cable Connecting
Tie Plate

Wall Anchor