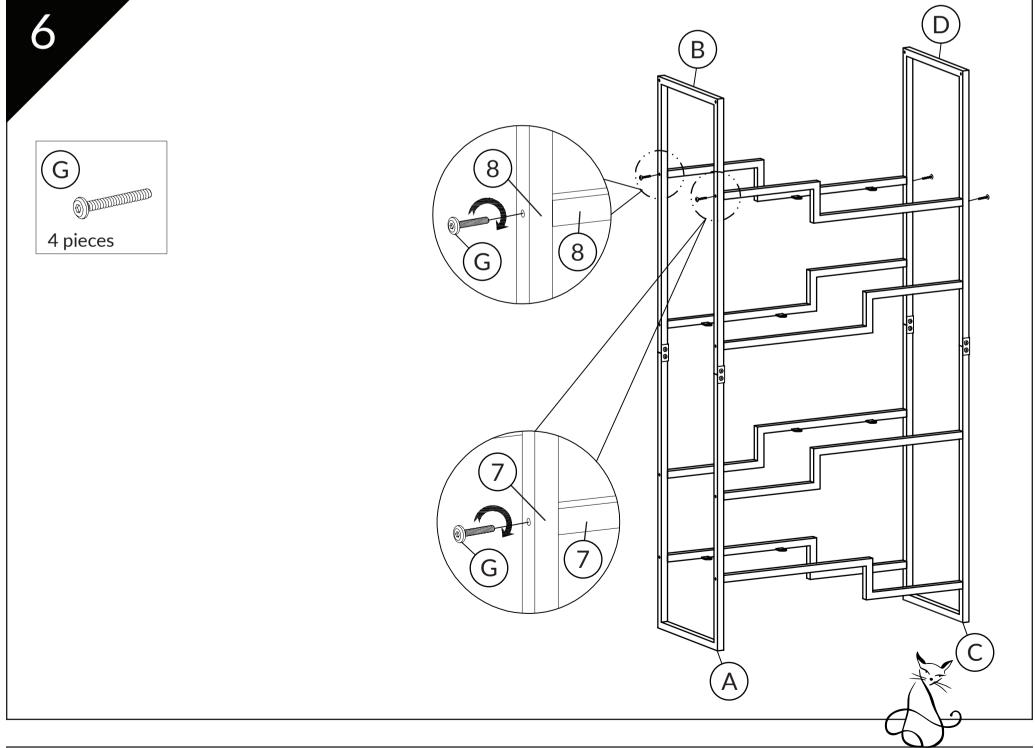

# Love Your **Cat**. Love Your **Home**.

T١



# Metropolitan Cat Condo

Assembly Instructions

For video instructions on assembling your Metropolitan Cat Condo, visit: TheRefinedFeline.com/assembly/ or scan QR code:



Need more help?

Call: 800-289-6136

Email: Support@TheRefinedFeline.com

Share a cat photo on your new Metropolitan Cat Condo! Find us on Facebook or tag on Instagram:

#MetroCatCondo @RefinedFeline







 $\ensuremath{\mathbb{C}}$  RefinedKind Pet Products. All Rights Reserved



## WHAT'S IN THE BOX?

### Hardware





















Allen Wrench 4mm



**Feet** 

Leveler

M6\*20mm

**(19)** 



Machine

Screw

M6\*35mm

Machine Screw M6\*15mm



Wood Screw M4\*50mm



Security Plate



Nylon Cable Connecting
Tie Plate



Wall Anchor

#### **Parts**





















Place into position. If unstable, adjust feet levelers. To install anti-tipping wall mount, proceed to step 10.

Assembly complete. Enjoy!

Visit TheRefinedFeline.com for replacement covers and accessories such as hanging cat toys and food bowl platforms. Replacement covers also available.

Tip: Cushions, pad covers, and sisal are replaceable if worn. Cushions are machine washable on cold, gentle cycle. Cushion colors may bleed. Hand wash faux fur covers. Sisal is NOT machine washable. Use pet approved spot cleaner on sisal.



#### **About The Refined Feline**

The Refined Feline's mission is to bring modern, innovative designs to cat furniture. We strive to reinvent how people view the products that they and their feline companions use in their shared space. All of our cat trees,