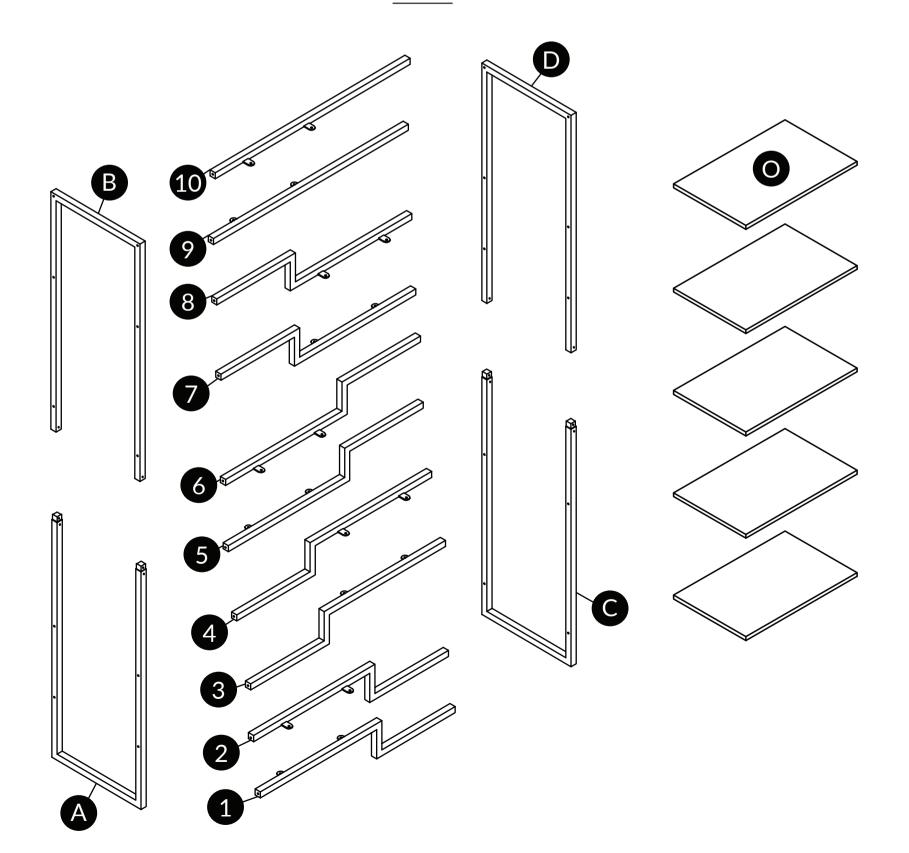

# Love Your **Cat**. Love Your **Home**.

T١



# Metropolitan Cat Condo

Assembly Instructions

For video instructions on assembling your Metropolitan Cat Condo, visit: TheRefinedFeline.com/assembly/ or scan QR code:



Need more help?

Call: 800-289-6136

Email: Support@TheRefinedFeline.com

Share a cat photo on your new Metropolitan Cat Condo! Find us on Facebook or tag on Instagram:

#MetroCatCondo @RefinedFeline







 $\ensuremath{\mathbb{C}}$  RefinedKind Pet Products. All Rights Reserved



## WHAT'S IN THE BOX?

### Hardware





















Allen Wrench 4mm



**Feet** 

Leveler

M6\*20mm

**(19)** 



Machine

Screw

M6\*35mm

Machine Screw M6\*15mm



Wood Screw M4\*50mm



Security Plate



Nylon Cable Connecting
Tie Plate



Wall Anchor

#### **Parts**





















Place into position. If unstable, adjust feet levelers. To install anti-tipping wall mount, proceed to step 10.

Assembly complete. Enjoy!

Visit TheRefinedFeline.com for replacement covers and accessories such as hanging cat toys and food bowl platforms. Replacement covers also available.

Tip: Cushions, pad covers, and sisal are replaceable if worn. Cushions are machine washable on cold, gentle cycle. Cushion colors may bleed. Hand wash faux fur covers. Sisal is NOT machine washable. Use pet approved spot cleaner on sisal.



#### **About The Refined Feline**

The Refined Feline's mission is to bring modern, innovative designs to cat furniture. We strive to reinvent how people view the products that they and their feline companions use in their shared space. All of ou