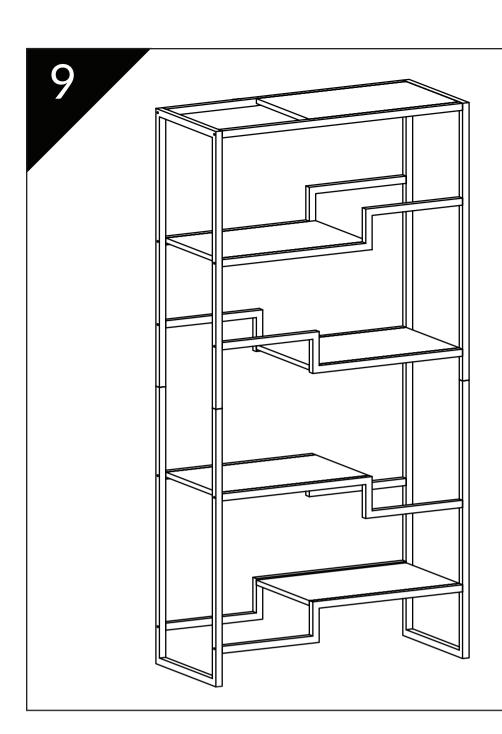

#### **Parts**

Place into position. If unstable, adjust feet levelers. To install anti-tipping wall mount, proceed to step 10.

Assembly complete. Enjoy!

Visit TheRefinedFeline.com for replacement covers and accessories such as hanging cat toys and food bowl platforms. Replacement covers also available.