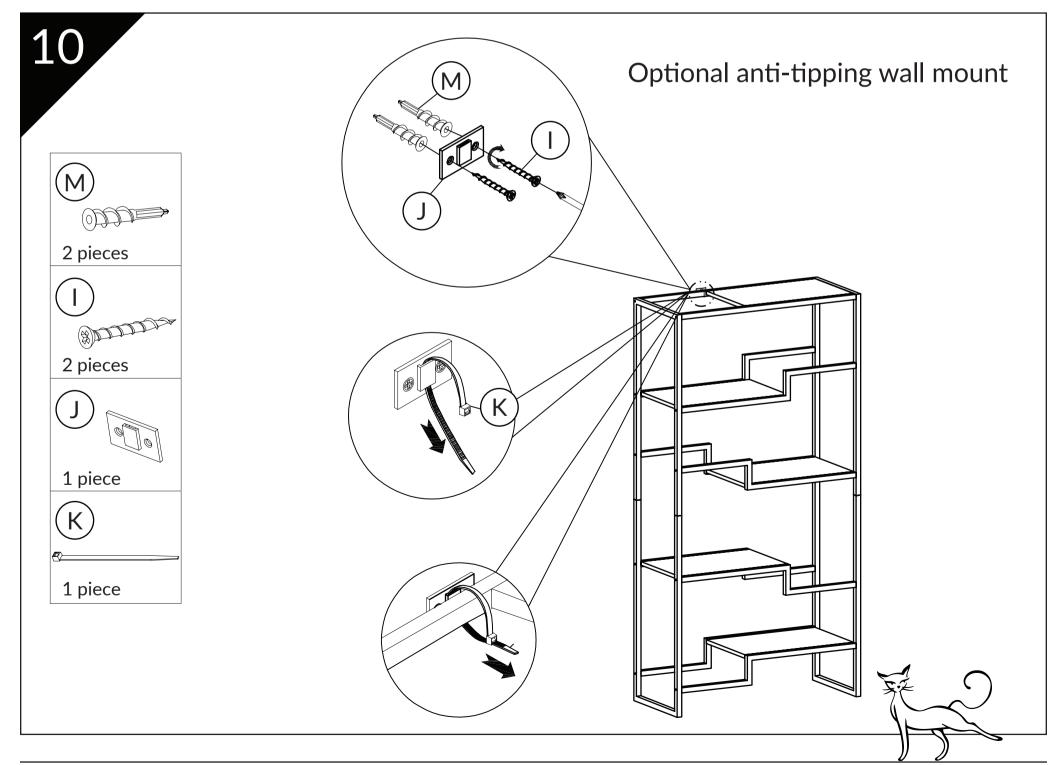

### Hardware

Allen Wrench 4mm

**Feet** 

Leveler

M6\*20mm

**(19)** 

Machine

Screw

M6\*35mm

Machine Screw M6\*15mm

Wood Screw M4\*50mm

Security Plate

Nylon Cable Connecting
Tie Plate

Wall Anchor

#### **Parts**

Place into position. If unstable, adjust feet levelers. To install anti-tipping wall mount, proceed to step 10.

Assembly complete. Enjoy!

Visit TheRefinedFeline.com for replacement covers and accessories such as hanging cat toys and food bowl platforms. Replacement covers also available.