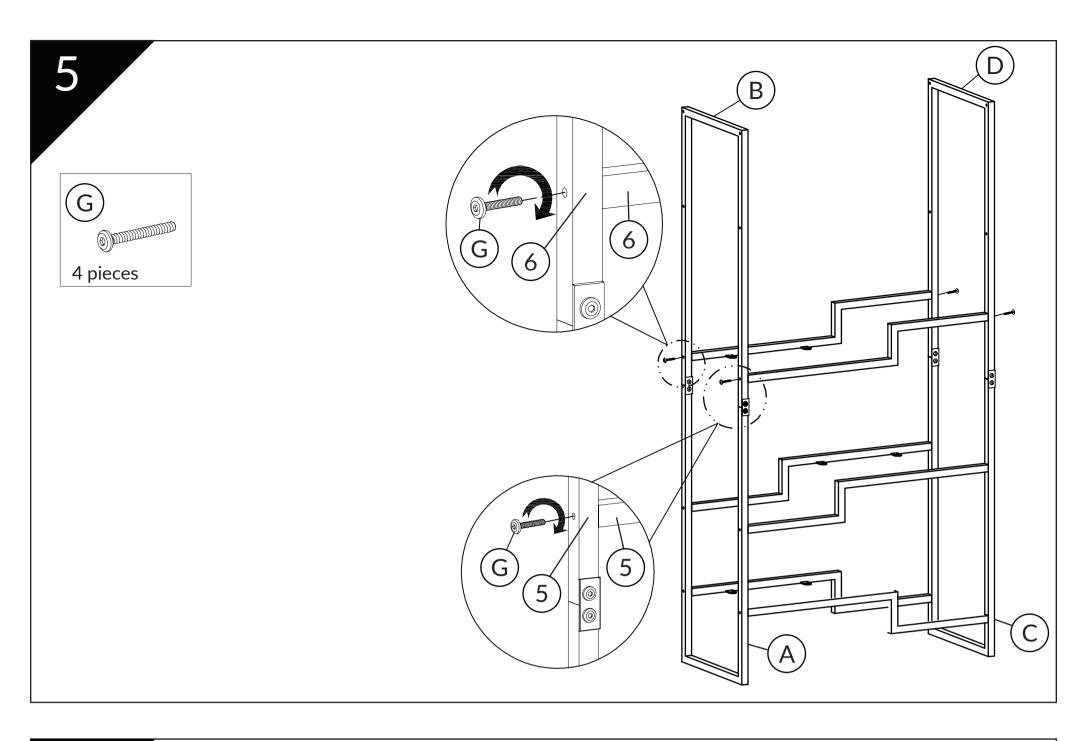

# Love Your **Cat**. Love Your **Home**.

T١



# Metropolitan Cat Condo

Assembly Instructions

For video instructions on assembling your Metropolitan Cat Condo, visit: TheRefinedFeline.com/assembly/ or scan QR code:



Need more help?

Call: 800-289-6136

Email: Support@TheRefinedFeline.com

Share a cat photo on your new Metropolitan Cat Condo! Find us on Facebook or tag on Instagram:

#MetroCatCondo @RefinedFeline







 $\ensuremath{\mathbb{C}}$  RefinedKind Pet Products. All Rights Reserved



## WHAT'S IN THE BOX?

### Hardware





















Allen Wrench 4mm



**Feet** 

Leveler

M6\*20mm

**(19)** 



Machine

Screw

M6\*35mm

Machine Screw M6\*15mm



Wood Screw M4\*50mm



Security Plate



Nylon Cable Connecting
Tie Plate



Wall Anchor

#### **Parts**





















Place into position. If unstable, adjust feet levelers. To install anti-tipping wall mount, proceed to step 10.

Assembly complete. Enjoy!

Visit TheRefinedFeline.com for replacement covers and accessories such as hanging cat toys and food bowl platforms. Replacement covers also available.

Tip: Cushions, pad covers, and sisal are replaceable if worn. Cushions are machine washable on cold, gentle cycle. Cushion colors may bleed. Hand wash faux fur covers. Sisal is NOT machine washable. Use pet approved spot cleaner on sisal.



#### **About The Refined Feline**

The Refined Feline's mission is to bring modern, innovative designs to cat furniture. We strive to reinvent how people view the products that they and their feline companions use in their shared space. All of our cat tree