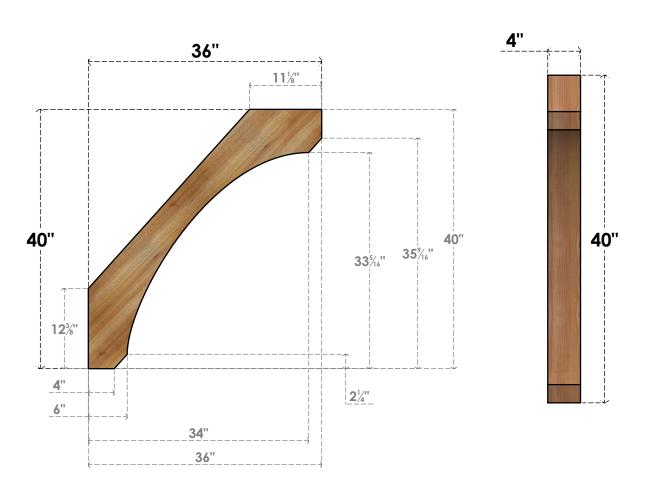

## BRC04X36X40LEC00RWR

4"W X 36"D X 40"H LEGACY ROUGH SAWN BRACE, WESTERN RED CEDAR

SIDE **FRONT** 

**EKENA MILLWORK** 2300 WEST MAIN ST. CLARKSVILLE, TX 75426 TOLL FREE: 866-607-0453 WWW.EKENAMILLWORK.COM