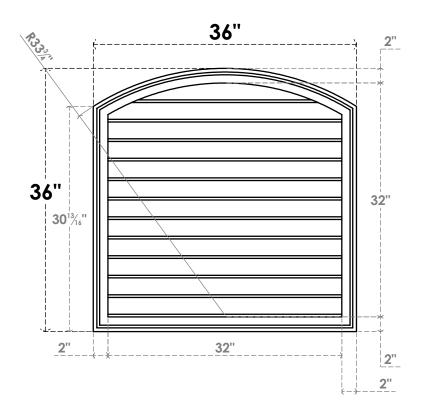

## GVPAR36X3602SN

36"W X 36"H ARCH TOP SURFACE MOUNT PVC GABLE VENT: NON-FUNCTIONAL, W/ 2"W X 1-1/2"P **BRICKMOULD FRAME** 

**FRONT** 

SIDE

LOUVER HEIGHT: 2 5/8"

LOUVER QTY: 12

**EKENA MILLWORK** 2300 WEST MAIN ST. CLARKSVILLE, TX 75426 TOLL FREE: 866-607-0453 WWW.EKENAMILLWORK.COM