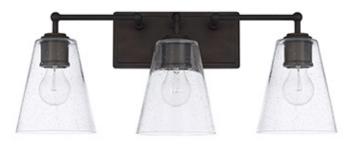

# **3 LIGHT VANITY**

Old Bronze

Available Finishes: Brushed Nickel (BN), Old Bronze (OB), Polished Nickel (PN)

### DIMENSIONS

Dimensions: 23.5"W x 9.5"H x 7.25"E Product Weight: 5.5 lbs. Backplate: 10"W x 4.5"H x 0.75"E Junction: Ctr/Top: 2"; Ctr/Btm: 7.5"

#### **GLASS DESCRIPTION**

Clear Seeded Glass Glass Dimensions: 6"W X 7"H