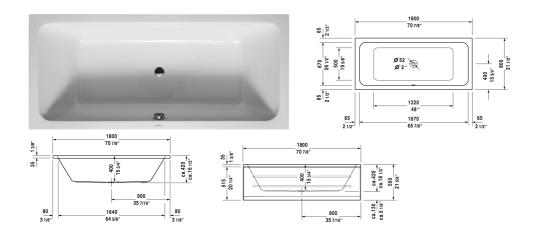

Bathtub # 700101000000090 / 700101000000092 / 710101001001090 / 710101002001090 / 710101002501090 / 710101002511090

|< 70 7/8" Inch >|

| Bathtub                                                                                           | Dimension              | Weight | Order number    |
|---------------------------------------------------------------------------------------------------|------------------------|--------|-----------------|
| rectangle, built-in, with two backrest slopes, central outlet, cUPC listed, 1/4" sanitary acrylic |                        |        |                 |
| Colors                                                                                            |                        |        |                 |
| 00 White                                                                                          |                        |        |                 |
| Variant                                                                                           |                        |        |                 |
| Base tub                                                                                          | 70 7/8" x 31 1/2" Inch | 52 lb  | 700101000000090 |
| Base tub                                                                                          | 70 7/8" x 31 1/2" Inch | 52 lb  | 700101000000092 |
| Air-System                                                                                        | 70 7/8" x 31 1/2" Inch | 52 lb  | 710101001001090 |
| Jet-System                                                                                        | 70 7/8" x 31 1/2" Inch | 52 lb  | 710101002001090 |
| Jet-System with heater                                                                            | 70 7/8" x 31 1/2" Inch | 52 lb  | 710101002501090 |
| Jet-System with heater and ozone                                                                  | 70 7/8" x 31 1/2" Inch | 52 lb  | 710101002511090 |
| Accessory for bath- and whirltub                                                                  |                        |        |                 |
| Bathtub anchors for mounting and support of D-Code bathtub and shower trays, 3 pieces             | S                      |        | 790125          |
| Tile flange                                                                                       |                        |        | 790112          |
| Support frame (included)                                                                          |                        |        | 790133          |
| Cable-driven waste and overflow for central outlet                                                |                        |        | 790252          |
| Suitable tub covers                                                                               |                        |        |                 |
| Tub cover, 2 pcs. 31 1/2" x 17 3/4"                                                               |                        |        | 791828          |
| Tub cover with cut-out for hand shower tube, 2 pcs. 31 1/2" x 17 $3/4$ "                          |                        |        | 791829          |
|                                                                                                   |                        |        |                 |
|                                                                                                   |                        |        |                 |

Bathtub # 700101000000090 / 700101000000092 / 710101001001090 / 710101002001090 / 710101002501090 / 710101002511090

|< 70 7/8" Inch >|

binding. Exact measurements, in particular for customized installation scenarios, can only be taken from the finished ceramic piece.