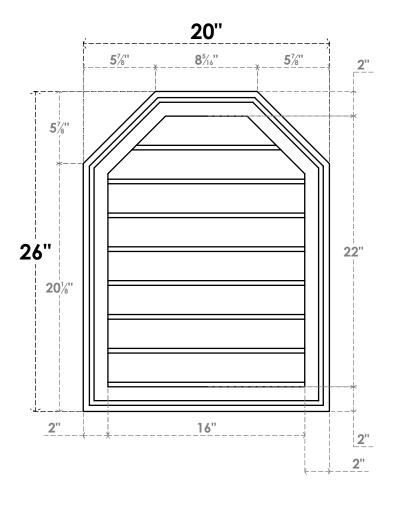

## **GVPOT20X2602SN**

20"W X 26"H OCTAGONAL TOP SURFACE MOUNT PVC GABLE VENT: NON-FUNCTIONAL, W/ 2"W X 1-1/2"P BRICKMOULD FRAME

LOUVER HEIGHT: 2 3/4"

LOUVER QTY: 8

**FRONT** 

SIDE

EKENA MILLWORK 2300 WEST MAIN ST. CLARKSVILLE, TX 75426 TOLL FREE: 866-607-0453 WWW.EKENAMILLWORK.COM