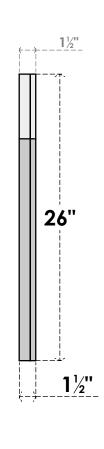

## **GVPOT20X2602SN**

20"W X 26"H OCTAGONAL TOP SURFACE MOUNT PVC GABLE VENT: NON-FUNCTIONAL, W/ 2"W X 1-1/2"P BRICKMOULD FRAME

LOUVER HEIGHT: 2 3/4"

LOUVER QTY: 8

**FRONT** 

SIDE

EKENA MILLWORK 2300 WEST MAIN ST. CLARKSVILLE, TX 75426 TOLL FREE: 866-607-0453 WWW.EKENAMILLWORK.COM