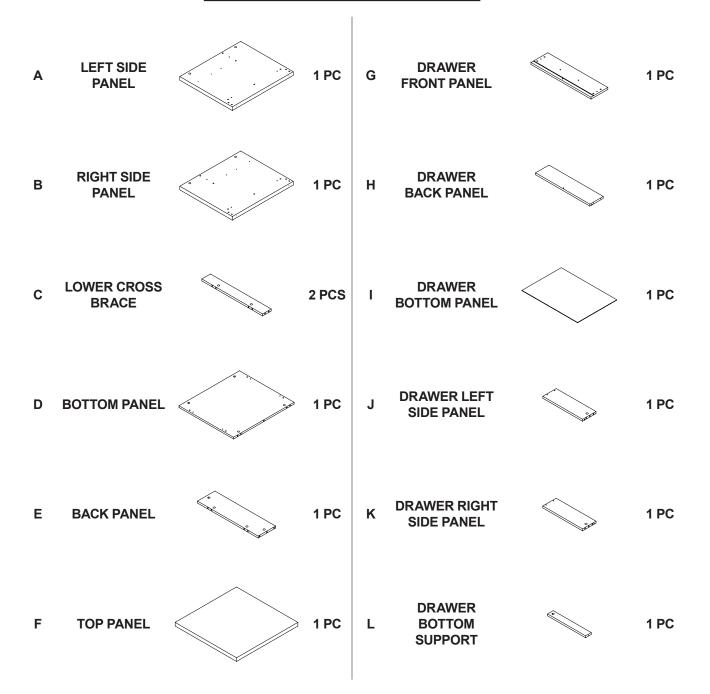

# ASSEMBLY INSTRUCTIONS



**END TABLE** 

### **ASSEMBLY INSTRUCTIONS**

#### **ASSEMBLY TIPS:**

1. Remove hardware from box and sort by size.

2. Please check to see that all hardware and parts are present prior to start of assembly.

3. Please follow attached instructions in the same sequence as numbered to assure fast & easy assembly.

#### WARNING!

1. Don't attempt to repair or modify parts that are broken or defective. Please contact the store immediately. 2. This product is for home use only and not intended for commercial establishments.



**50 MINUTES** 

### PARTS IDENTIFICATION



#### NOTE:

Phillips head screw driver is required in the assembly process; however, manufacturer does not provide this item.

### **HARDWARE IDENTIFICATION**

| Z  |                          |               |        |    | _                          |                                          |        |
|----|--------------------------|---------------|--------|----|----------------------------|------------------------------------------|--------|
| NO | DESCRIPTION              | FIGURE        | Q'TY   | NO | DESCRIPTION                | FIGURE                                   | Q'TY   |
| 1  | GLUE 40g                 |               | 1 PC   | 7  | RAIL<br>L = 350mm BLK      | CL C | 1 SET  |
| 2  | WOODEN DOWEL<br>Ø8x30mm  |               | 34 PCS | 8  | SCREW<br>Ø3x12mm BLK       | (