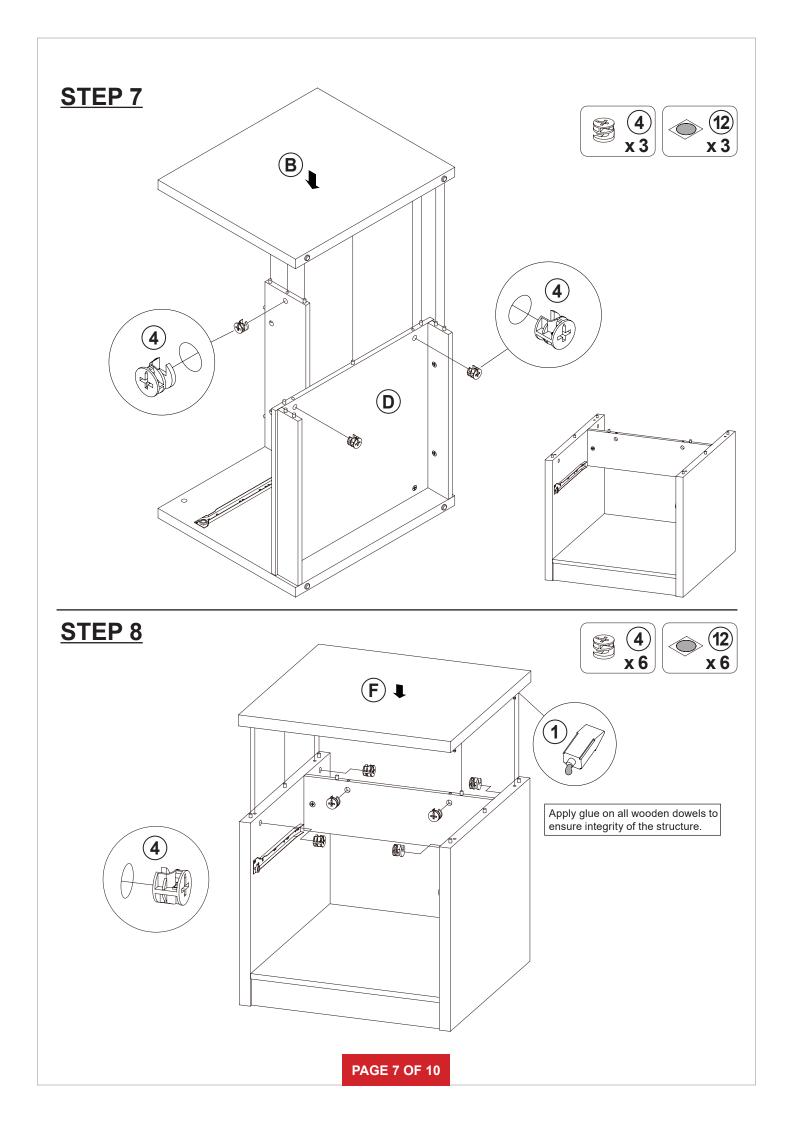

3  | CAM BOLT<br>Ø7x35.5mm SR |               | 19 PCS | 9  | HANDLE<br>BLK              |                                          | 1 PC   |
| 4  | CAM LOCK<br>Ø15x12mm SR  |               | 19 PCS | 10 | HANDLE BOLT<br>M5x25mm BLK |                                          | 2 PCS  |
| 5  | SCREW<br>Ø4.3x35mm SR    | attitutitut.® | 5 PCS  | 11 | NUT M5                     |                                          | 2 PCS  |
| 6  | PLASTIC FEET<br>Ø15mm    |               | 4 PCS  | 12 | STICKER<br>Ø20mm           |                                          | 4 PCS  |

Z7,Z9,Z10,Z11 not included in blister packaging.

#### NOTE:

Phillips head screw driver is required in the assembly process; however, manufacturer does not provide this item.





### STEP 4





12



### STEP 6























**STEP 11** 



**STEP 12** 









## **STEP 14**









**STEP 15** 







Note: Dimension tolerance ±5%