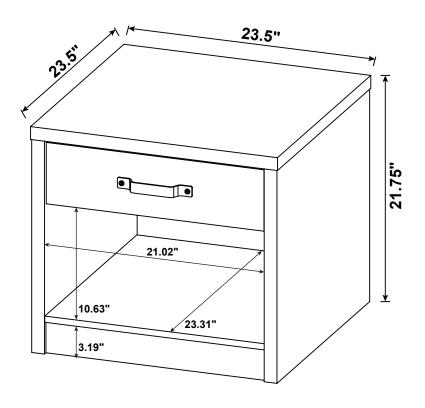

| 1 PC   |
| 4  | CAM LOCK<br>Ø15x12mm SR  |               | 19 PCS | 10 | HANDLE BOLT<br>M5x25mm BLK |                                          | 2 PCS  |
| 5  | SCREW<br>Ø4.3x35mm SR    | attitutitut.® | 5 PCS  | 11 | NUT M5                     |                                          | 2 PCS  |
| 6  | PLASTIC FEET<br>Ø15mm    |               | 4 PCS  | 12 | STICKER<br>Ø20mm           |                                          | 4 PCS  |

Z7,Z9,Z10,Z11 not included in blister packaging.

#### NOTE:

Phillips head screw driver is required in the assembly process; however, manufacturer does not provide this item.





### STEP 4





12



### STEP 6























**STEP 11** 



**STEP 12** 









## **STEP 14**









**STEP 15** 







Note: Dimension tolerance ±5%