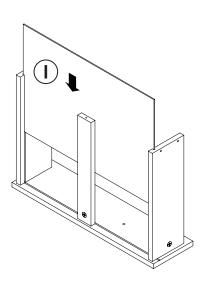

|               | 19 PCS | 9  | HANDLE<br>BLK              |                                          | 1 PC   |
| 4  | CAM LOCK<br>Ø15x12mm SR  |               | 19 PCS | 10 | HANDLE BOLT<br>M5x25mm BLK |                                          | 2 PCS  |
| 5  | SCREW<br>Ø4.3x35mm SR    | attitutitut.® | 5 PCS  | 11 | NUT M5                     |                                          | 2 PCS  |
| 6  | PLASTIC FEET<br>Ø15mm    |               | 4 PCS  | 12 | STICKER<br>Ø20mm           |                                          | 4 PCS  |

Z7,Z9,Z10,Z11 not included in blister packaging.

#### NOTE:

Phillips head screw driver is required in the assembly process; however, manufacturer does not provide this item.





### STEP 4





12



### STEP 6























**STEP 11** 



**STEP 12** 









## **STEP 14**









**STEP 15** 







Note: Dimension tolerance ±5%