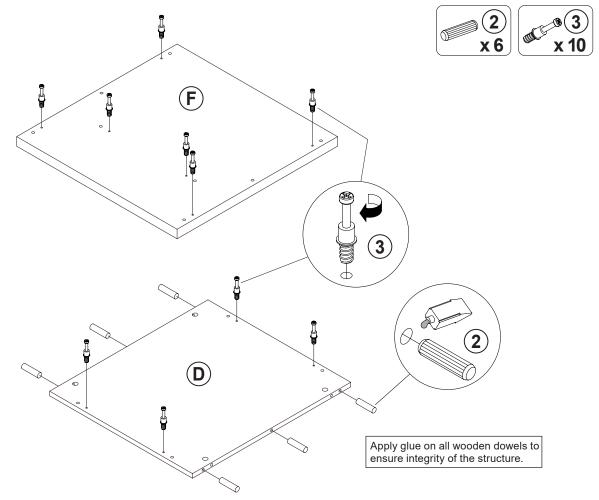

#### **ASSEMBLY TIPS:**

1. Remove hardware from box and sort by size.

2. Please check to see that all hardware and parts are present prior to start of assembly.

3. Please follow attached instructions in the same sequence as numbered to assure fast & easy assembly.