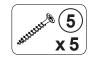

### **HARDWARE IDENTIFICATION**

| Z  |                          |               |        |    | _                          |                                          |        |
|----|--------------------------|---------------|--------|----|----------------------------|------------------------------------------|--------|
| NO | DESCRIPTION              | FIGURE        | Q'TY   | NO | DESCRIPTION                | FIGURE                                   | Q'TY   |
| 1  | GLUE 40g                 |               | 1 PC   | 7  | RAIL<br>L = 350mm BLK      | CL C | 1 SET  |
| 2  | WOODEN DOWEL<br>Ø8x30mm  |               | 34 PCS | 8  | SCREW<br>Ø3x12mm BLK       | (X)                                      | 12 PCS |
| 3  | CAM BOLT<br>Ø7x35.5mm SR |               | 19 PCS | 9  | HANDLE<br>BLK              |                                          | 1 PC   |
| 4  | CAM LOCK<br>Ø15x12mm SR  |               | 19 PCS | 10 | HANDLE BOLT<br>M5x25mm BLK |                                          | 2 PCS  |
| 5  | SCREW<br>Ø4.3x35mm SR    | attitutitut.® | 5 PCS  | 11 | NUT M5                     |                                          | 2 PCS  |
| 6  | PLASTIC FEET<br>Ø15mm    |               | 4 PCS  | 12 | STICKER<br>Ø20mm           |                                          | 4 PCS  |