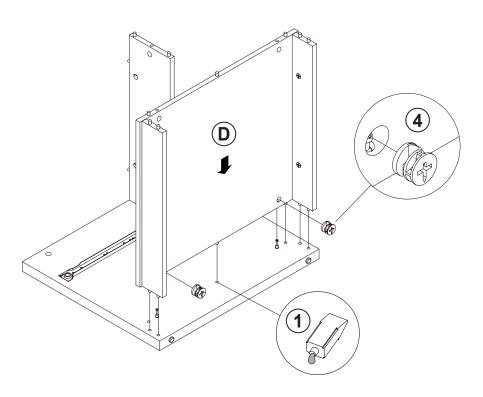

| 3  | CAM BOLT<br>Ø7x35.5mm SR |               | 19 PCS | 9  | HANDLE<br>BLK              |                                          | 1 PC   |
| 4  | CAM LOCK<br>Ø15x12mm SR  |               | 19 PCS | 10 | HANDLE BOLT<br>M5x25mm BLK |                                          | 2 PCS  |
| 5  | SCREW<br>Ø4.3x35mm SR    | attitutitut.® | 5 PCS  | 11 | NUT M5                     |                                          | 2 PCS  |
| 6  | PLASTIC FEET<br>Ø15mm    |               | 4 PCS  | 12 | STICKER<br>Ø20mm           |                                          | 4 PCS  |

Z7,Z9,Z10,Z11 not included in blister packaging.

#### NOTE:

Phillips head screw driver is required in the assembly process; however, manufacturer does not provide this item.





### STEP 4





12



### STEP 6























**STEP 11** 



**STEP 12** 









## **STEP 14**









**STEP 15** 







Note: Dimension tolerance ±5%