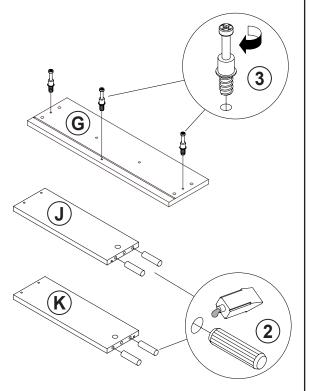

T<br>Ø7x35.5mm SR |               | 19 PCS | 9  | HANDLE<br>BLK              |                                          | 1 PC   |
| 4  | CAM LOCK<br>Ø15x12mm SR  |               | 19 PCS | 10 | HANDLE BOLT<br>M5x25mm BLK |                                          | 2 PCS  |
| 5  | SCREW<br>Ø4.3x35mm SR    | attitutitut.® | 5 PCS  | 11 | NUT M5                     |                                          | 2 PCS  |
| 6  | PLASTIC FEET<br>Ø15mm    |               | 4 PCS  | 12 | STICKER<br>Ø20mm           |                                          | 4 PCS  |

Z7,Z9,Z10,Z11 not included in blister packaging.

#### NOTE:

Phillips head screw driver is required in the assembly process; however, manufacturer does not provide this item.





### STEP 4





12



### STEP 6























**STEP 11** 



**STEP 12** 









## **STEP 14**









**STEP 15** 







Note: Dimension tolerance ±5%