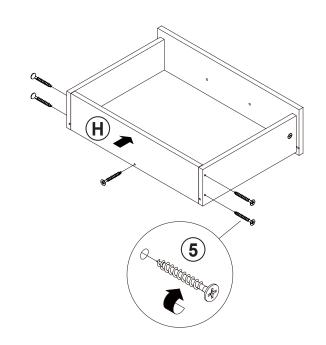

19 PCS | 9  | HANDLE<br>BLK              |                                          | 1 PC   |
| 4  | CAM LOCK<br>Ø15x12mm SR  |               | 19 PCS | 10 | HANDLE BOLT<br>M5x25mm BLK |                                          | 2 PCS  |
| 5  | SCREW<br>Ø4.3x35mm SR    | attitutitut.® | 5 PCS  | 11 | NUT M5                     |                                          | 2 PCS  |
| 6  | PLASTIC FEET<br>Ø15mm    |               | 4 PCS  | 12 | STICKER<br>Ø20mm           |                                          | 4 PCS  |

Z7,Z9,Z10,Z11 not included in blister packaging.

#### NOTE:

Phillips head screw driver is required in the assembly process; however, manufacturer does not provide this item.





### STEP 4





12



### STEP 6























**STEP 11** 



**STEP 12** 









## **STEP 14**









**STEP 15** 







Note: Dimension tolerance ±5%