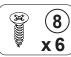

### **HARDWARE IDENTIFICATION**

| Z  |                          |               |        |    | _                          |                                          |        |
|----|--------------------------|---------------|--------|----|----------------------------|------------------------------------------|--------|
| NO | DESCRIPTION              | FIGURE        | Q'TY   | NO | DESCRIPTION                | FIGURE                                   | Q'TY   |
| 1  | GLUE 40g                 |               | 1 PC   | 7  | RAIL<br>L = 350mm BLK      | CL C | 1 SET  |
| 2  | WOODEN DOWEL<br>Ø8x30mm  |               | 34 PCS | 8  | SCREW<br>Ø3x12mm BLK       | (X)                                      | 12 PCS |
| 3  | CAM BOLT<br>Ø7x35.5mm SR |               | 19 PCS | 9  | HANDLE<br>BLK              |                                          | 1 PC   |
| 4  | CAM LOCK<br>Ø15x12mm SR  |               | 19 PCS | 10 | HANDLE BOLT<br>M5x25mm BLK |                                          | 2 PCS  |
| 5  | SCREW<br>Ø4.3x35mm SR    | attitutitut.® | 5 PCS  | 11 | NUT M5                     |                                          | 2 PCS  |
| 6  | PLASTIC FEET<br>Ø15mm    |               | 4 PCS  | 12 | STICKER<br>Ø20mm           |                                          | 4 PCS  |