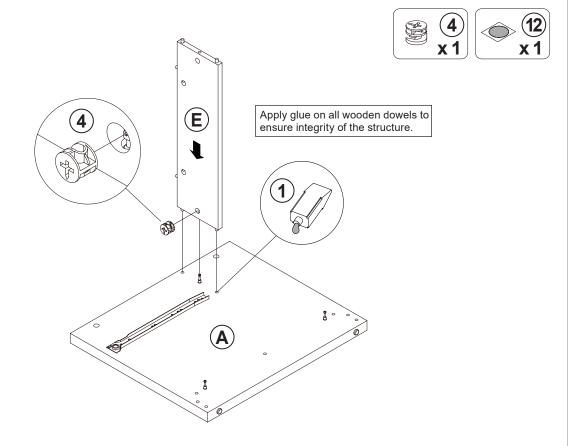

| 12 PCS |
| 3  | CAM BOLT<br>Ø7x35.5mm SR |               | 19 PCS | 9  | HANDLE<br>BLK              |                                          | 1 PC   |
| 4  | CAM LOCK<br>Ø15x12mm SR  |               | 19 PCS | 10 | HANDLE BOLT<br>M5x25mm BLK |                                          | 2 PCS  |
| 5  | SCREW<br>Ø4.3x35mm SR    | attitutitut.® | 5 PCS  | 11 | NUT M5                     |                                          | 2 PCS  |
| 6  | PLASTIC FEET<br>Ø15mm    |               | 4 PCS  | 12 | STICKER<br>Ø20mm           |                                          | 4 PCS  |

Z7,Z9,Z10,Z11 not included in blister packaging.

#### NOTE:

Phillips head screw driver is required in the assembly process; however, manufacturer does not provide this item.





### STEP 4





12



### STEP 6























**STEP 11** 



**STEP 12** 









## **STEP 14**









**STEP 15** 







Note: Dimension tolerance ±5%