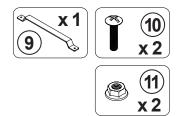

### **HARDWARE IDENTIFICATION**

| Z  |                          |               |        |    | _                          |                                          |        |
|----|--------------------------|---------------|--------|----|----------------------------|------------------------------------------|--------|
| NO | DESCRIPTION              | FIGURE        | Q'TY   | NO | DESCRIPTION                | FIGURE                                   | Q'TY   |
| 1  | GLUE 40g                 |               | 1 PC   | 7  | RAIL<br>L = 350mm BLK      | CL C | 1 SET  |
| 2  | WOODEN DOWEL<br>Ø8x30mm  |               | 34 PCS | 8  | SCREW<br>Ø3x12mm BLK       | (X)                                      | 12 PCS |
| 3  | CAM BOLT<br>Ø7x35.5mm SR |               | 19 PCS | 9  | HANDLE<br>BLK              |                                          | 1 PC   |
| 4  | CAM LOCK<br>Ø15x12mm SR  |               | 19 PCS | 10 | HANDLE BOLT<br>M5x25mm BLK |                                          | 2 PCS  |
| 5  | SCREW<br>Ø4.3x35mm SR    | attitutitut.® | 5 PCS  | 11 | NUT M5                     |                                          | 2 PCS  |
| 6  | PLASTIC FEET<br>Ø15mm    |               | 4 PCS  | 12 | STICKER<br>Ø20mm           |                                          | 4 PCS  |