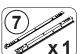

### **HARDWARE IDENTIFICATION**

| Z  |                          |               |        |    | _                          |                                          |        |
|----|--------------------------|---------------|--------|----|----------------------------|------------------------------------------|--------|
| NO | DESCRIPTION              | FIGURE        | Q'TY   | NO | DESCRIPTION                | FIGURE                                   | Q'TY   |
| 1  | GLUE 40g                 |               | 1 PC   | 7  | RAIL<br>L = 350mm BLK      | CL C | 1 SET  |
| 2  | WOODEN DOWEL<br>Ø8x30mm  |               | 34 PCS | 8  | SCREW<br>Ø3x12mm BLK       | (X)                                      | 12 PCS |
| 3  | CAM BOLT<br>Ø7x35.5mm SR |               | 19 PCS | 9  | HANDLE<br>BLK              |                                          | 1 PC   |
| 4  | CAM LOCK<br>Ø15x12mm SR  |               | 19 PCS | 10 | HANDLE BOLT<br>M5x25mm BLK |                                          | 2 PCS  |
| 5  | SCREW<br>Ø4.3x35mm SR    | attitutitut.® | 5 PCS  | 11 | NUT M5                     |                                          | 2 PCS  |
| 6  | PLASTIC FEET<br>Ø15mm    |               | 4 PCS  | 12 | STICKER<br>Ø20mm           |                                          | 4 PCS  |