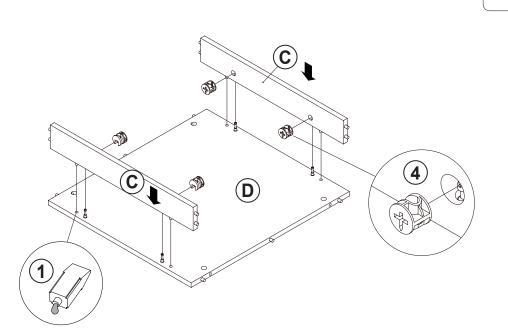

| 12 PCS |
| 3  | CAM BOLT<br>Ø7x35.5mm SR |               | 19 PCS | 9  | HANDLE<br>BLK              |                                          | 1 PC   |
| 4  | CAM LOCK<br>Ø15x12mm SR  |               | 19 PCS | 10 | HANDLE BOLT<br>M5x25mm BLK |                                          | 2 PCS  |
| 5  | SCREW<br>Ø4.3x35mm SR    | attitutitut.® | 5 PCS  | 11 | NUT M5                     |                                          | 2 PCS  |
| 6  | PLASTIC FEET<br>Ø15mm    |               | 4 PCS  | 12 | STICKER<br>Ø20mm           |                                          | 4 PCS  |

Z7,Z9,Z10,Z11 not included in blister packaging.

#### NOTE:

Phillips head screw driver is required in the assembly process; however, manufacturer does not provide this item.





### STEP 4





12



### STEP 6























**STEP 11** 



**STEP 12** 









## **STEP 14**









**STEP 15** 







Note: Dimension tolerance ±5%