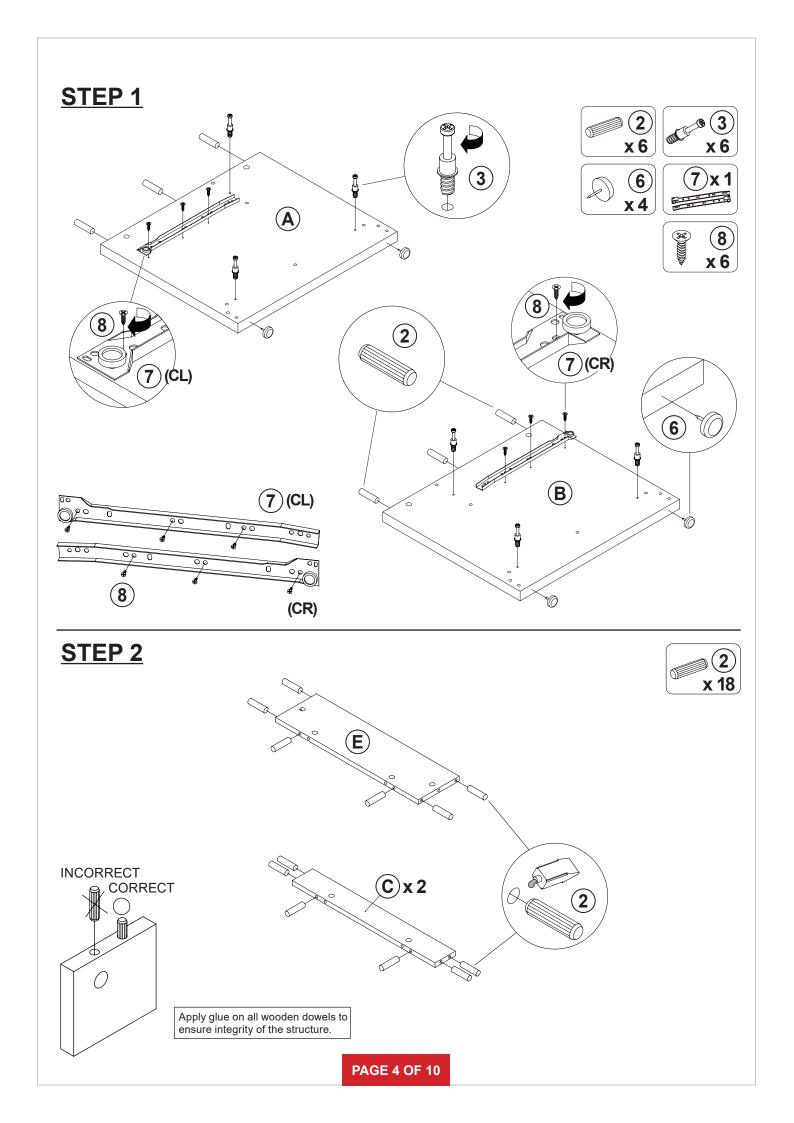

#### **ASSEMBLY TIPS:**

1. Remove hardware from box and sort by size.

2. Please check to see that all hardware and parts are present prior to start of assembly.

3. Please follow attached instructions in the same sequence as numbered to assure fast & easy assembly.