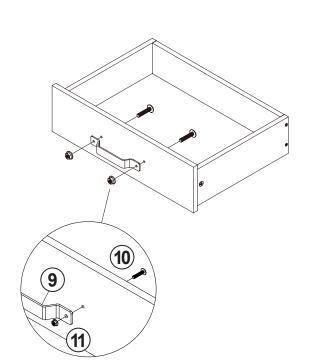

### **HARDWARE IDENTIFICATION**

| Z  |                          |               |        |    | _                          |                                          |        |
|----|--------------------------|---------------|--------|----|----------------------------|------------------------------------------|--------|
| NO | DESCRIPTION              | FIGURE        | Q'TY   | NO | DESCRIPTION                | FIGURE                                   | Q'TY   |
| 1  | GLUE 40g                 |               | 1 PC   | 7  | RAIL<br>L = 350mm BLK      | CL C | 1 SET  |
| 2  | WOODEN DOWEL<br>Ø8x30mm  |               | 34 PCS | 8  | SCREW<br>Ø3x12mm BLK       | (X)                                      | 12 PCS |
| 3  | CAM BOLT<br>Ø7x35.5mm SR |               | 19 PCS | 9  | HANDLE<br>BLK              |                                          | 1 PC   |
| 4  | CAM LOCK<br>Ø15x12mm SR  |               | 19 PCS | 10 | HANDLE BOLT<br>M5x25mm BLK |                                          | 2 PCS  |
| 5  | SCREW<br>Ø4.3x35mm SR    | attitutitut.® | 5 PCS  | 11 | NUT M5                     |                                          | 2 PCS  |
| 6  | PLASTIC FEET<br>Ø15mm    |               | 4 PCS  | 12 | STICKER<br>Ø20mm           |                                          | 4 PCS  |