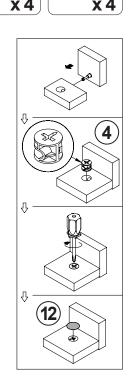

| 12 PCS |
| 3  | CAM BOLT<br>Ø7x35.5mm SR |               | 19 PCS | 9  | HANDLE<br>BLK              |                                          | 1 PC   |
| 4  | CAM LOCK<br>Ø15x12mm SR  |               | 19 PCS | 10 | HANDLE BOLT<br>M5x25mm BLK |                                          | 2 PCS  |
| 5  | SCREW<br>Ø4.3x35mm SR    | attitutitut.® | 5 PCS  | 11 | NUT M5                     |                                          | 2 PCS  |
| 6  | PLASTIC FEET<br>Ø15mm    |               | 4 PCS  | 12 | STICKER<br>Ø20mm           |                                          | 4 PCS  |

Z7,Z9,Z10,Z11 not included in blister packaging.

#### NOTE:

Phillips head screw driver is required in the assembly process; however, manufacturer does not provide this item.





### STEP 4





12



### STEP 6























**STEP 11** 



**STEP 12** 









## **STEP 14**









**STEP 15** 







Note: Dimension tolerance ±5%