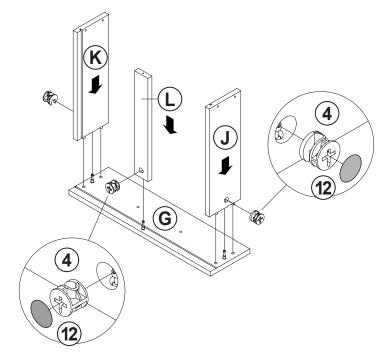

br>Ø7x35.5mm SR |               | 19 PCS | 9  | HANDLE<br>BLK              |                                          | 1 PC   |
| 4  | CAM LOCK<br>Ø15x12mm SR  |               | 19 PCS | 10 | HANDLE BOLT<br>M5x25mm BLK |                                          | 2 PCS  |
| 5  | SCREW<br>Ø4.3x35mm SR    | attitutitut.® | 5 PCS  | 11 | NUT M5                     |                                          | 2 PCS  |
| 6  | PLASTIC FEET<br>Ø15mm    |               | 4 PCS  | 12 | STICKER<br>Ø20mm           |                                          | 4 PCS  |

Z7,Z9,Z10,Z11 not included in blister packaging.

#### NOTE:

Phillips head screw driver is required in the assembly process; however, manufacturer does not provide this item.





### STEP 4





12



### STEP 6























**STEP 11** 



**STEP 12** 









## **STEP 14**









**STEP 15** 







Note: Dimension tolerance ±5%