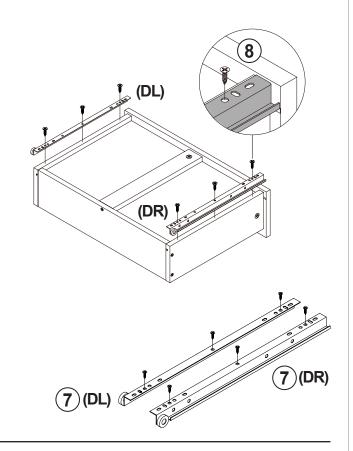

|                                          | 1 PC   |
| 4  | CAM LOCK<br>Ø15x12mm SR  |               | 19 PCS | 10 | HANDLE BOLT<br>M5x25mm BLK |                                          | 2 PCS  |
| 5  | SCREW<br>Ø4.3x35mm SR    | attitutitut.® | 5 PCS  | 11 | NUT M5                     |                                          | 2 PCS  |
| 6  | PLASTIC FEET<br>Ø15mm    |               | 4 PCS  | 12 | STICKER<br>Ø20mm           |                                          | 4 PCS  |

Z7,Z9,Z10,Z11 not included in blister packaging.

#### NOTE:

Phillips head screw driver is required in the assembly process; however, manufacturer does not provide this item.





### STEP 4





12



### STEP 6























**STEP 11** 



**STEP 12** 









## **STEP 14**









**STEP 15** 







Note: Dimension tolerance ±5%