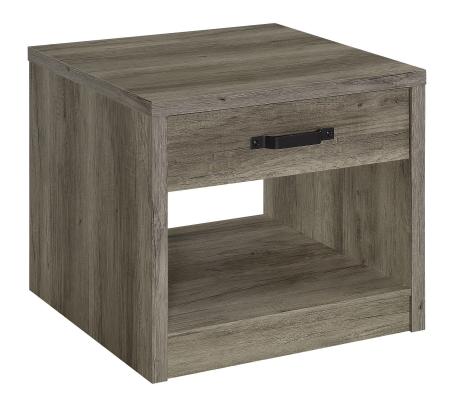

# ASSEMBLY INSTRUCTIONS



**END TABLE** 

### **ASSEMBLY INSTRUCTIONS**

#### **ASSEMBLY TIPS:**

1. Remove hardware from box and sort by size.

2. Please check to see that all hardware and parts are present prior to start of assembly.

3. Please follow attached instructions in the same sequence as numbered to assure fast & easy assembly.

#### WARNING!

1. Don't attempt to repair or modify parts that are broken or defective. Please contact the store immediately. 2. This product is for home use only and not intended for commercial establishments.



**50 MINUTES** 

### PARTS IDENTIFICATION



#### NOTE:

Phillips head screw driver is required in the assembly process; however, manufacturer does not provide this item.

### **HARDWARE IDENTIFICATION**

| Z  |                          |               |        |    |