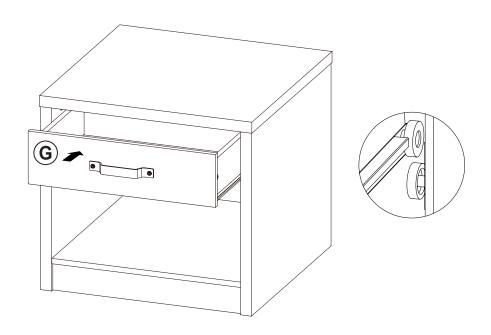

| 1 PC   |
| 4  | CAM LOCK<br>Ø15x12mm SR  |               | 19 PCS | 10 | HANDLE BOLT<br>M5x25mm BLK |                                          | 2 PCS  |
| 5  | SCREW<br>Ø4.3x35mm SR    | attitutitut.® | 5 PCS  | 11 | NUT M5                     |                                          | 2 PCS  |
| 6  | PLASTIC FEET<br>Ø15mm    |               | 4 PCS  | 12 | STICKER<br>Ø20mm           |                                          | 4 PCS  |

Z7,Z9,Z10,Z11 not included in blister packaging.

#### NOTE:

Phillips head screw driver is required in the assembly process; however, manufacturer does not provide this item.





### STEP 4





12



### STEP 6























**STEP 11** 



**STEP 12** 









## **STEP 14**









**STEP 15** 







Note: Dimension tolerance ±5%