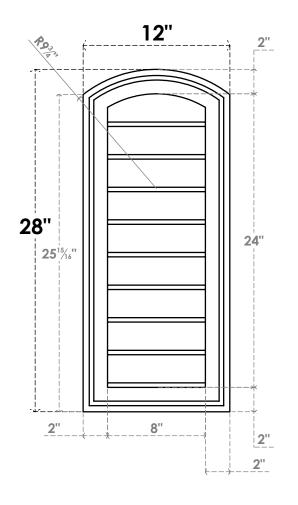

## GVPAR12X2802SN

12"W X 28"H ARCH TOP SURFACE MOUNT PVC GABLE VENT: NON-FUNCTIONAL, W/ 2"W X 1-1/2"P **BRICKMOULD FRAME** 

**FRONT** 

SIDE

LOUVER HEIGHT: 2 5/8"

LOUVER QTY: 9

**EKENA MILLWORK** 2300 WEST MAIN ST. CLARKSVILLE, TX 75426 TOLL FREE: 866-607-0453 WWW.EKENAMILLWORK.COM