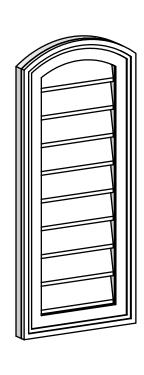

## GVPAR12X2802SN

12"W X 28"H ARCH TOP SURFACE MOUNT PVC GABLE VENT: NON-FUNCTIONAL, W/ 2"W X 1-1/2"P **BRICKMOULD FRAME** 

**FRONT** 

SIDE

LOUVER HEIGHT: 2 5/8"

LOUVER QTY: 9

**EKENA MILLWORK** 2300 WEST MAIN ST. CLARKSVILLE, TX 75426 TOLL FREE: 866-607-0453 WWW.EKENAMILLWORK.COM