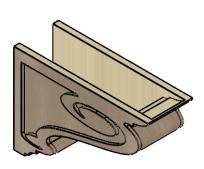

## ITEM NUMBER: CORU08X24X16SCRRCPR

8"W X 24"D X 16"H SERIES 3 CLASSIC SCROLL ROUGH CEDAR TIMBERTHANE FAUX WOOD CORBEL, PRIMED

## SIDE PROFILE

FRONT PROFILE

**ISOMETRIC** 

**EKENA MILLWORK** 2300 WEST MAIN ST. CLARKSVILLE, TX 75426 TOLL FREE: 866-607-0453 WWW.EKENAMILLWORK.COM

GENERATED DATE: 01/28/2023

- 1. INSTALLATION TO BE COMPLETED IN ACCORDANCE WITH MANUFACTURER'S SPECIFICATIONS.