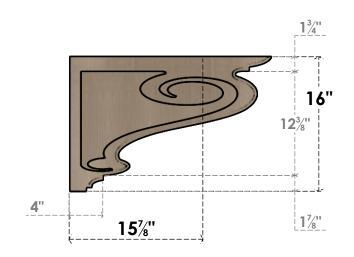

## ITEM NUMBER: CORU08X24X16SCRRCPR

8"W X 24"D X 16"H SERIES 3 CLASSIC SCROLL ROUGH CEDAR TIMBERTHANE FAUX WOOD CORBEL, PRIMED

## SIDE PROFILE

FRONT PROFILE

**ISOMETRIC** 

**EKENA MILLWORK** 2300 WEST MAIN ST. CLARKSVILLE, TX 75426 TOLL FREE: 866-607-0453 WWW.EKENAMILLWORK.COM

GENERATED DATE: 01/28/2023

- 1. INSTALLATION TO BE COMPLETED IN ACCORDANCE WITH MANUFACTURER'S SPECIFICATIONS.