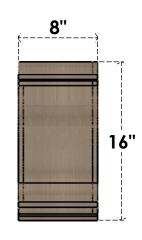

## ITEM NUMBER: CORU08X24X16SCRRCPR

8"W X 24"D X 16"H SERIES 3 CLASSIC SCROLL ROUGH CEDAR TIMBERTHANE FAUX WOOD CORBEL, PRIMED

## SIDE PROFILE

FRONT PROFILE

**ISOMETRIC** 

**EKENA MILLWORK** 2300 WEST MAIN ST. CLARKSVILLE, TX 75426 TOLL FREE: 866-607-0453 WWW.EKENAMILLWORK.COM

GENERATED DATE: 01/28/2023

- 1. INSTALLATION TO BE COMPLETED IN ACCORDANCE WITH MANUFACTURER'S SPECIFICATIONS.