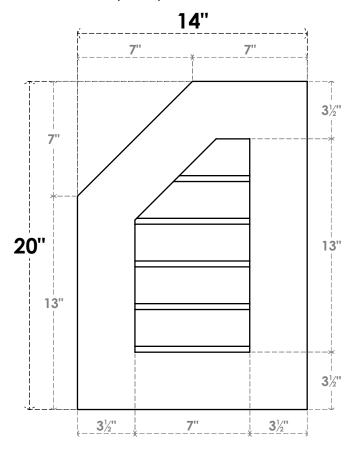

## **GVPOL14X2001SN**

14"W X 20"H HALF OCTAGON TOP LEFT SURFACE MOUNT PVC GABLE VENT: NON-FUNCTIONAL. W/ 3-1/2"W X 1"P STANDARD FRAME

**FRONT** 

SIDE

LOUVER HEIGHT: 2 5/8" LOUVER QTY: 5

EKENA MILLWORK 2300 WEST MAIN ST. CLARKSVILLE, TX 75426 TOLL FREE: 866-607-0453 WWW.EKENAMILLWORK.COM