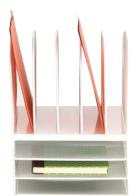

## Colored Mesh Desk Organizers

- three letter-sized trays
- three 2" wide, upright sections on the left
- steel mesh design
- durable, powder coat finish
- available in Blue, White and Wine
- six 2" wide vertical sections
- two horizontal letter-size trays
- steel mesh design
- durable, powder coat finish
- available in Blue, White and Wine
- eight 1" wide tiered vertical sections
- steel mesh design
- durable, powder coat finish
- available in White

|       |                                 |                 | Ship    | Price   |
|-------|---------------------------------|-----------------|---------|---------|
| Model | Description                     | WxDxH           | Weight  | Each    |
|       | 3 Horizontal/3 Upright Sections | 19½ x 11½ x 8½" | 8 lbs.  | \$62.00 |
|       | 2 Horizontal/6 Upright Sections | 13¼ x 11½ x 13" | 10 lbs. | 70.00   |
|       | 8 Tiered Sections               | 11% x 10% x 14" | 7 lbs.  | 59.00   |
|       | 5 Upright Sections/3 Horizontal | 11½ x 9½ x 13"  | 8 lbs.  | 63.00   |
|       | Triple Letter Tray              | 9½ x 11¾ x 8″   | 3 lbs.  | 43.00   |