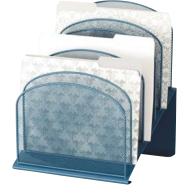

- five fixed upright letter-sized sorters
- three fixed horizontal letter trays
- steel mesh design
- · durable, powder coat finish
- available in White
- interlocking connecting pins hold each tray in place and locks them together
- holds letter-size papers
- steel mesh design
- durable, powder coat finish
- assembly required
- available in Blue, White and Wine

|       |                                 |                 | Ship    | Price   |
|-------|---------------------------------|-----------------|---------|---------|
| Model | Description                     | WxDxH           | Weight  | Each    |
|       | 3 Horizontal/3 Upright Sections | 19½ x 11½ x 8½" | 8 lbs.  | \$62.00 |
|       | 2 Horizontal/6 Upright Sections | 13¼ x 11½ x 13" | 10 lbs. | 70.00   |
|       | 8 Tiered Sections               | 11% x 10% x 14" | 7 lbs.  | 59.00   |
|       | 5 Upright Sections/3 Horizontal | 11½ x 9½ x 13"  | 8 lbs.  | 63.00   |
|       | Triple Letter Tray              | 9½ x 11¾ x 8″   | 3 lbs.  | 43.00   |