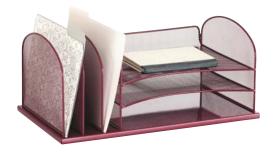

## Colored Mesh Desk Organizers

- three letter-sized trays
- three 2" wide, upright sections on the left
- steel mesh design
- durable, powder coat finish
- available in Blue, White and Wine
- six 2" wide vertical sections
- two horizontal letter-size trays
- steel mesh design
- durable, powder coat finish
- available in Blue, White and Wine
- eight 1" wide tiered vertical sections
- steel mesh design
- durable, powder coat finish
- available in White

|       |                                 |                 | Ship    | Price   |
|-------|---------------------------------|-----------------|---------|---------|
| Model | Description                     | WxDxH           | Weight  | Each    |
|       | 3 Horizontal/3 Upright Sections | 19½ x 11½ x 8½" | 8 lbs.  | \$62.00 |
|       | 2 Horizontal/6 Upright Sections | 13¼ x 11½ x 13" | 10 lbs. | 70.00   |
|       | 8 Tiered Sections               | 11% x 10% x 14" | 7 lbs.  | 59.00   |
|       | 5 Upright Sections/3 Horizontal | 11½ x 9½ x 13"  | 8 lbs.  | 63.00   |
|       | Triple Letter Tray              | 9½ x 11¾ x 8″   | 3 lbs.  | 43.00   |