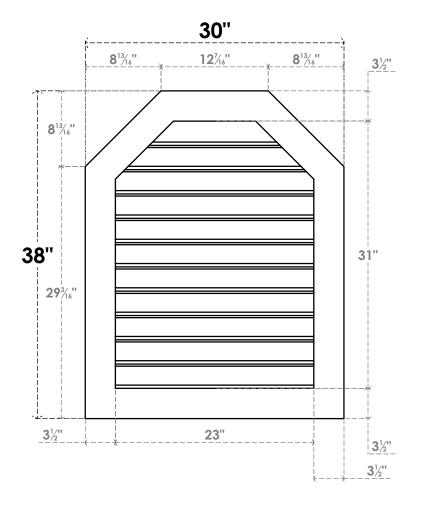

## GVPOT30X3801SF

30"W X 38"H OCTAGONAL TOP SURFACE MOUNT PVC GABLE VENT: FUNCTIONAL, W/ 3-1/2"W X 1"P STANDARD FRAME

**VENTING AREA: 54.99 SQ IN** 

LOUVER HEIGHT: 2 7/8"

LOUVER QTY: 11

**FRONT** 

SIDE

EKENA MILLWORK 2300 WEST MAIN ST. CLARKSVILLE, TX 75426 TOLL FREE: 866-607-0453 WWW.EKENAMILLWORK.COM