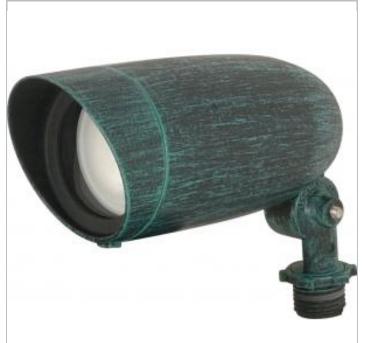

## **NUVO SF76-655**

1 LIGHT PAR16 LANDSCAPE FLOOD

Notes

[www] 10-05-2020 02:08:56

| General                   |                   |
|---------------------------|-------------------|
| Status                    | Active            |
| Fixture Type              | Flood Light       |
| Finish                    | Antique Verdigris |
| Number of Lamps           | 1                 |
| Width (in.)               | 2.50              |
| Length (in.)              | 5.50              |
| Indoor or Outdoor Fixture | Outdoor           |