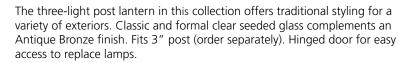

| DATE:    | TYPE: |  |
|----------|-------|--|
| NAME:    |       |  |
| PROJECT: |       |  |

Incandescent

- Antique Bronze finish Traditional style
- Classic and formal clear seeded glass
- Hinged door for easy access to replace lamps.
- Fits 3" post (order separately)

Category: Outdoor

Finish: Antique Bronze (painted) Construction: Aluminum construction Glass/Shade: Clear seeded glass panels

Diameter: 10-3/8" Height: 22-5/8"

|                                                                                                                                                          | ATION |
|----------------------------------------------------------------------------------------------------------------------------------------------------------|-------|
| Post top - fitter for 3" post or pedestal mounted  6" of wire supplied  120 V  Three 60w max. Candelabra Base  1 year warranty  E12 base phenolic socket | isted |