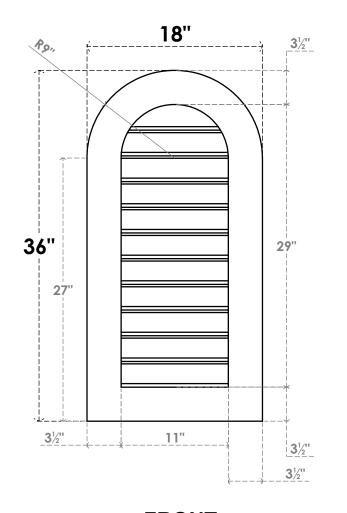

## GVPRT18X3601SF

18"W X 36"H ROUND TOP SURFACE MOUNT PVC GABLE VENT: FUNCTIONAL, W/ 3-1/2"W X 1"P STANDARD FRAME

**VENTING AREA: 27.21 SQ IN** 

LOUVER HEIGHT: 2 5/8"

LOUVER QTY: 11

**FRONT** 

SIDE

1. INSTALLATION TO BE COMPLETED IN ACCORDANCE WITH MANUFACTURER'S SPECIFICATIONS. 2. DRAWING MAY NOT BE TO SCALE